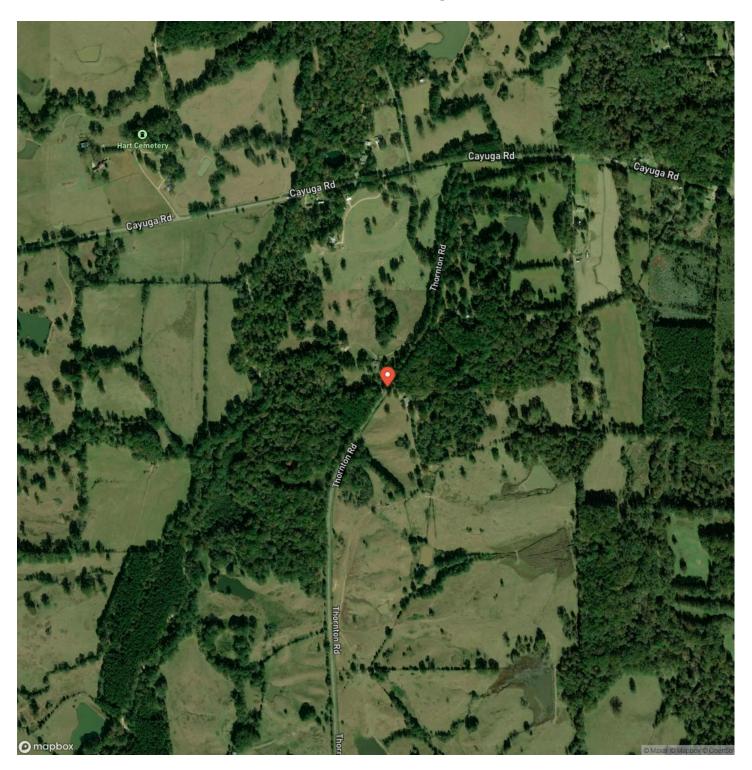

32.137969 / -90.648898

Acreage

76

Price

\$296,400

#### **Property Website**

https://swapaland.com/property/nice-homesite-with-mixture-of-pasture-and-woods-hinds-mississippi/78842/









#### **PROPERTY DESCRIPTION**

This tract offers a great mix of woods and open pasture in the gentle, rolling hills of Southwest Hinds County. The woods include mostly mature pines, but there is a nice stand of open, mature hardwoods along the west side. A small field on the south end would make a great food plot. However, the centerpiece of this property is the large open field with a two-acre pond. This area is a perfect opportunity to place your home well off the road in the most picturesque setting you can imagine.







### **Locator Map**





### **Locator Map**





### **Satellite Map**





### LISTING REPRESENTATIVE For more information contact:



### Representative

Chipper Gibbes

### Mobile

(601) 248-8984

#### Email

Chipper.Gibbes@swapaland.com

#### **Address**

City / State / Zip

Learned, MS 39154

| <u>NOTES</u> |  |
|--------------|--|
|              |  |
|              |  |
|              |  |
|              |  |
|              |  |
|              |  |
|              |  |
|              |  |
|              |  |
|              |  |
|              |  |
|              |  |
|              |  |
|              |  |
|              |  |
|              |  |
|              |  |
|              |  |
|              |  |
|              |  |



| <u>NOTES</u> |  |  |
|--------------|--|--|
|              |  |  |
|              |  |  |
|              |  |  |
|