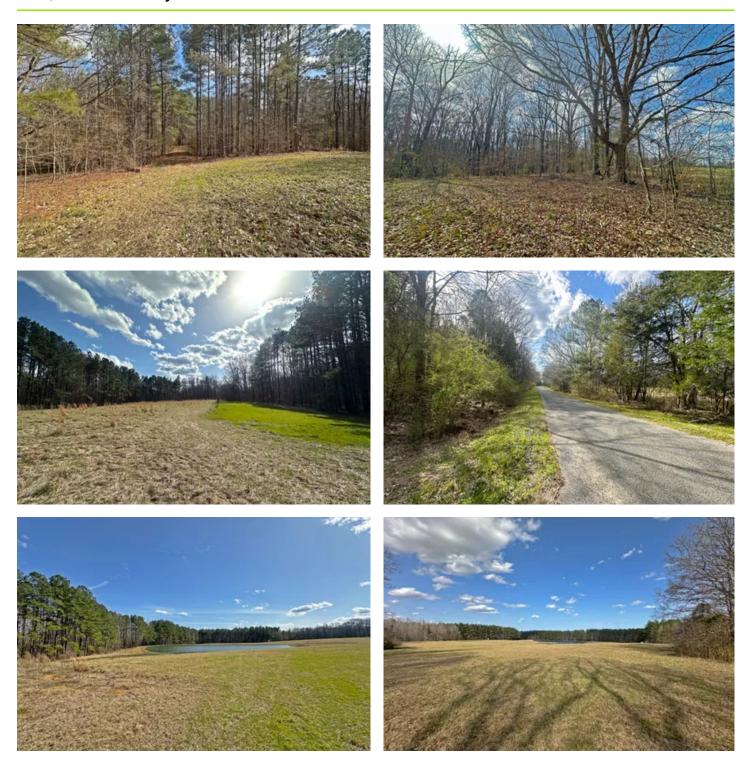

#### **PROPERTY DESCRIPTION**

This tract offers a great mix of woods and open pasture in the gentle, rolling hills of Southwest Hinds County. The woods include mostly mature pines, but there is a nice stand of open, mature hardwoods along the west side. A small field on the south end would make a great food plot. However, the centerpiece of this property is the large open field with a two-acre pond. This area is a perfect opportunity to place your home well off the road in the most picturesque setting you can imagine.