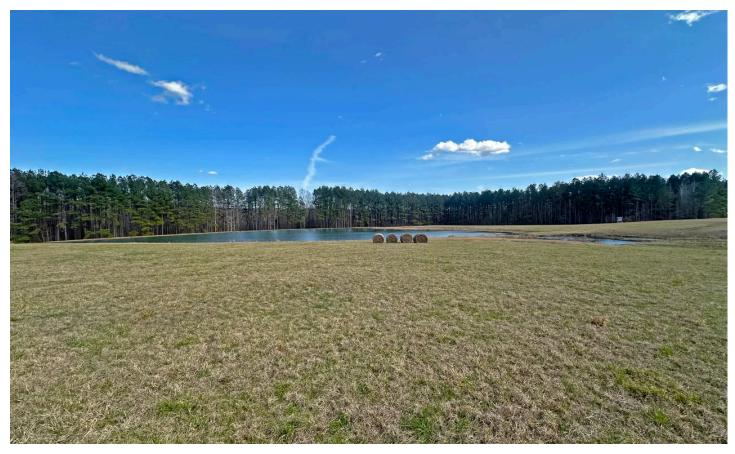

#### **PROPERTY DESCRIPTION**

This tract offers a great mix of woods and open pasture in the gentle, rolling hills of Southwest Hinds County. The woods include mostly mature pines, but there is a nice stand of open, mature hardwoods along the west side. A small field on the south end would make a great food plot. However, the centerpiece of this property is the large open field with a two-acre pond. This area is a perfect opportunity to place your home well off the road in the most picturesque setting you can imagine.