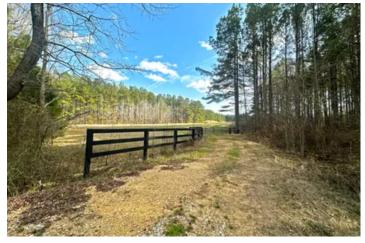

#### **PROPERTY DESCRIPTION**

This tract offers a great mix of woods and open pasture in the gentle, rolling hills of Southwest Hinds County. The woods include mostly mature pines, but there is a nice stand of open, mature hardwoods along the west side. A small field on the south end would make a great food plot. However, the centerpiece of this property is the large open field with a two-acre pond. This area is a perfect opportunity to place your home well off the road in the most picturesque setting you can imagine.