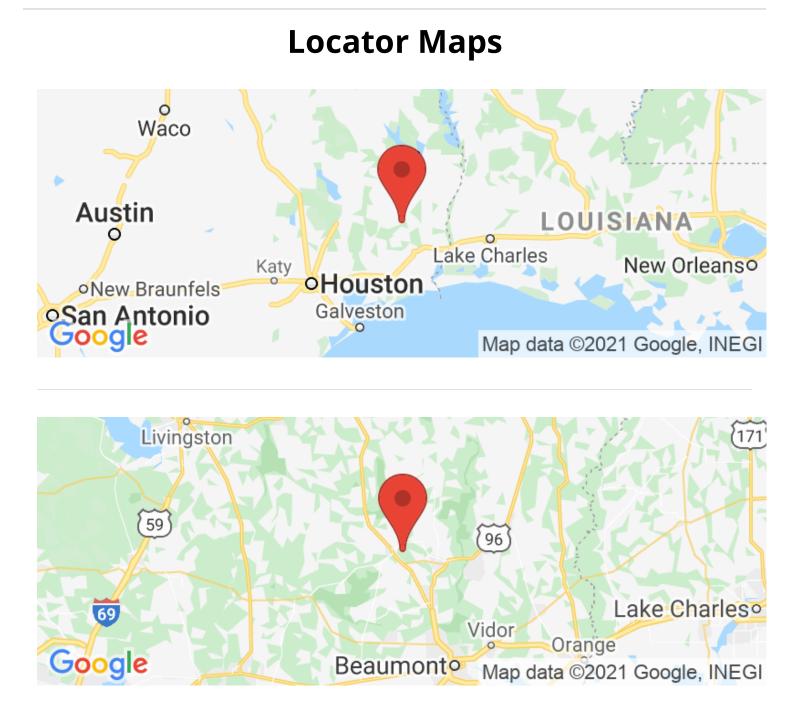

## **SUMMARY**

**City, State Zip** Kountze, TX 77625

**County** Hardin County

**Type** Recreational Land, Hunting Land, Timberland

Latitude / Longitude 30.3716 / -94.2821

Acreage

**Price** \$55,000

# **Aerial Maps**

**MORE INFO ONLINE:** 