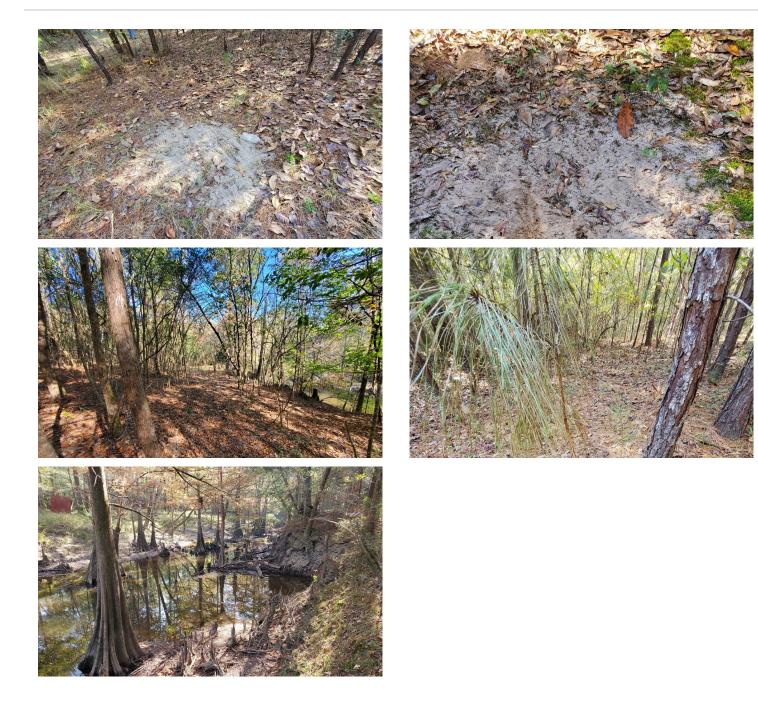

## 55 Acres with Cypress Creek frontage in Hardin County, Texas

Don't miss out on this beautiful piece of recreational property! Offered at a very affordable price this property has over 4000 ft. of frontage to Cypress Creek in Hardin County, Texas. Located 1.5 hours from Houston this would make for a very affordable hunting property offering fishing, whitetail, feral hogs, and small game. Natural growth pine and hardwood timber throughout the property. Property elevation ranges from 30 ft. ASL to 65 ft. ASL with more than half in the FEMA Floodplain. This property has no road frontage and no deeded easement. The adjoining landowner is offering an access lease that is renewable annually to access the property and is unwilling to grant a permanent lease. Due to the easement issue, this property will most likely not be financed by a lender so owner financing options are available. A 2005 survey will be provided for the buyer. Shown by appointment only. No unattended showings.