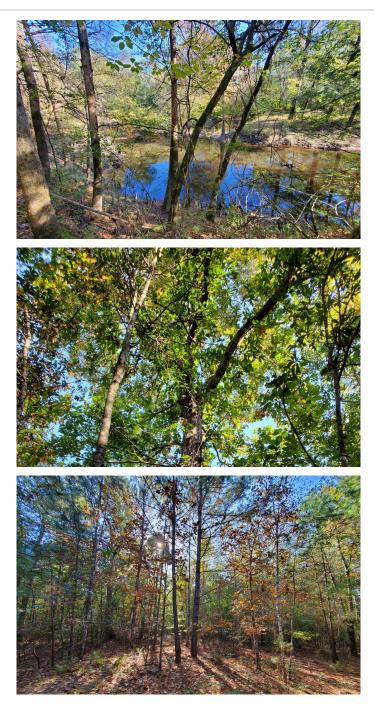

## 55 Acres with Cypress Creek frontage in Hardin County, Texas

Don't miss out on this beautiful piece of recreational property! Offered at a very affordable price this property has over 4000 ft. of frontage to Cypress Creek in Hardin County, Texas. Located 1.5 hours from Houston this would make for a very affordable hunting property offering fishing, whitetail, feral hogs, and small game. Natural growth pine and hardwood timber throughout the property. Property elevation ranges from 30 ft. ASL to 65 ft. ASL with more than half in the FEMA Floodplain. This property has no road frontage and no deeded easement. The adjoining landowner is offering an access lease that is renewable annually to access the property and is unwilling to grant a permanent lease. Due to the easement issue, this property will most likely not be financed by a lender so owner financing options are available. A 2005 survey will be provided for the buyer. Shown by appointment only. No unattended showings.