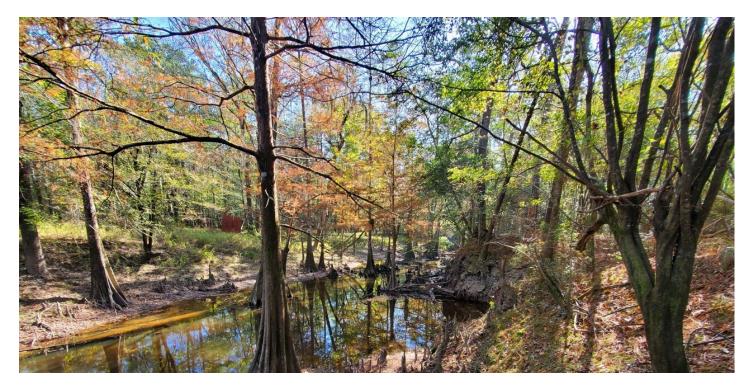

## 55 Acres with Cypress Creek frontage in Hardin County, Texas

Don't miss out on this beautiful piece of recreational property! Offered at a very affordable price this property has over 4000 ft. of frontage to Cypress Creek in Hardin County, Texas. Located 1.5 hours from Houston this would make for a very affordable hunting property offering fishing, whitetail, feral hogs, and small game. Natural growth pine and hardwood timber throughout the property. Property elevation ranges from 30 ft. ASL to 65 ft. ASL with more than half in the FEMA Floodplain. This property has no road frontage and no deeded easement. The adjoining landowner is offering an access lease that is renewable annually to access the property and is unwilling to grant a permanent lease. Due to the easement issue, this property will most likely not be financed by a lender so owner financing options are available. A 2005 survey will be provided for the buyer. Shown by appointment only. No unattended showings.