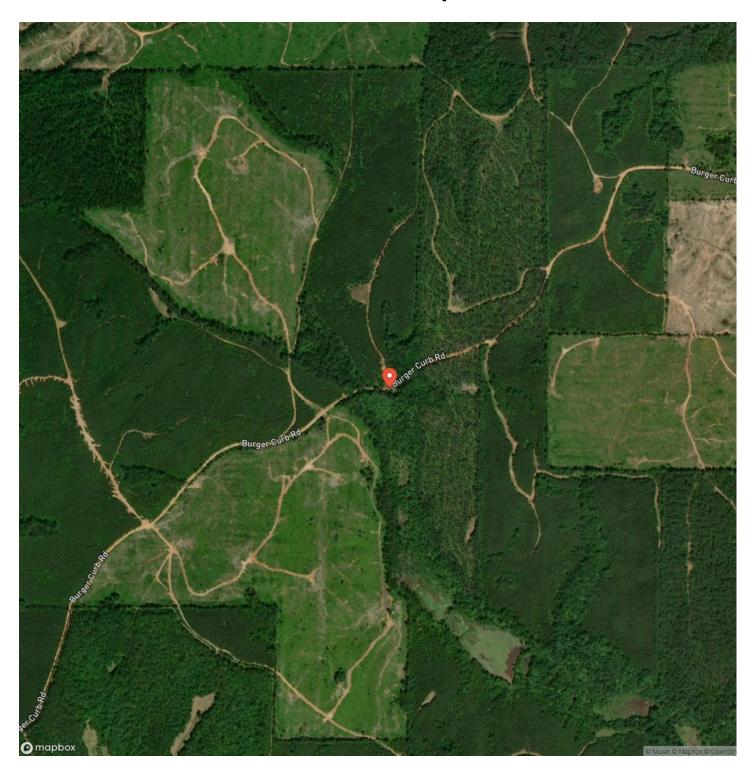

ly flat with a few areas that are slightly rolling.

Access to this tract is not deeded, but is currently accessed across timber company land via a woods road.

**Water Features** on this property are a few wet weather drains along with Old Town Creek running through the Southwest quarter of the tract.

This property is located in **Section 2, Township 20 North, Range 7 East** of Perry County, AL. Perry County Tax Assessor Parcel ID #10-01-02-0-000-005.0000

For More information or to schedule a viewing of this property please contact Shaun Lee at (205) 361-5002 or Cooper Holmes at (205) 292-6356.

Showings of this property are by appointment only.



# 39+/- acre Timber/Recreation Tract Marion, AL / Perry County





### **Locator Map**





### **Locator Map**





## **Satellite Map**





# 39+/- acre Timber/Recreation Tract Marion, AL / Perry County

## LISTING REPRESENTATIVE For more information contact:



Representative

Shaun Lee

Mobile

(205) 361-5002

Email

shaun@farmandforestbrokers.com

**Address** 

City / State / Zip

Centreville, AL 35042

| <u>NOTES</u> |  |  |
|--------------|--|--|
|              |  |  |
|              |  |  |
|              |  |  |
|              |  |  |
|              |  |  |
|              |  |  |
| -            |  |  |
|              |  |  |
|              |  |  |
|              |  |  |
|              |  |  |
|              |  |  |
|              |  |  |
|              |  |  |
|              |  |  |
|              |  |  |



| <u>NOTES</u> |  |  |
|--------------|--|--|
|              |  |  |
|              |  |  |
|              |