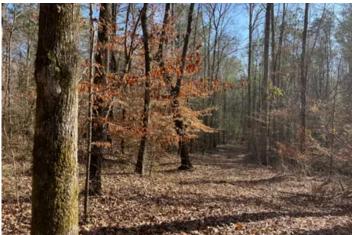

#### **PROPERTY DESCRIPTION**

39+/- acre tract located between the Heiberger and Marion communities of Perry County, AL.

**Timber** on this tract is a good mixed stand of various hardwood species along with Loblolly Pines. There is a timber cruise for this property from September 2023. Timber cruise volumes are available upon request (timber values do fluctuate with the markets).

**Terrain** on this tract is mostly flat with a few areas that are slightly rolling.

Access to this tract is not deeded, but is currently accessed across timber company land via a woods road.

**Water Features** on this property are a few wet weather drains along with Old Town Creek running through the Southwest quarter of the tract.