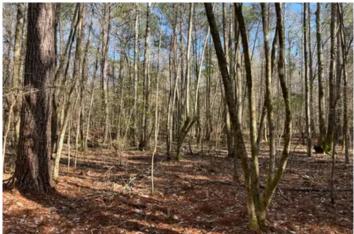

#### **PROPERTY DESCRIPTION**

39+/- acre tract located between the Heiberger and Marion communities of Perry County, AL.

**Timber** on this tract is a good mixed stand of various hardwood species along with Loblolly Pines. There is a timber cruise for this property from September 2023. Timber cruise volumes are available upon request (timber values do fluctuate with the markets).

**Terrain** on this tract is mostly flat with a few areas that are slightly rolling.

Access to this tract is not deeded, but is currently accessed across timber company land via a woods road.

**Water Features** on this property are a few wet weather drains along with Old Town Creek running through the Southwest quarter of the tract.