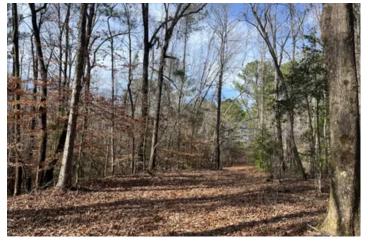

#### **PROPERTY DESCRIPTION**

39+/- acre tract located between the Heiberger and Marion communities of Perry County, AL.

**Timber** on this tract is a good mixed stand of various hardwood species along with Loblolly Pines. There is a timber cruise for this property from September 2023. Timber cruise volumes are available upon request (timber values do fluctuate with the markets).

**Terrain** on this tract is mostly flat with a few areas that are slightly rolling.

Access to this tract is not deeded, but is currently accessed across timber company land via a woods road.

**Water Features** on this property are a few wet weather drains along with Old Town Creek running through the Southwest quarter of the tract.