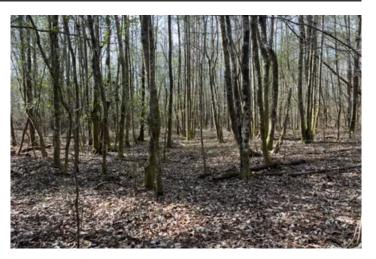

#### **PROPERTY DESCRIPTION**

39+/- acre tract located between the Heiberger and Marion communities of Perry County, AL.

**Timber** on this tract is a good mixed stand of various hardwood species along with Loblolly Pines. There is a timber cruise for this property from September 2023. Timber cruise volumes are available upon request (timber values do fluctuate with the markets).

**Terrain** on this tract is mostly flat with a few areas that are slightly rolling.

Access to this tract is not deeded, but is currently accessed across timber company land via a woods road.

**Water Features** on this property are a few wet weather drains along with Old Town Creek running through the Southwest quarter of the tract.