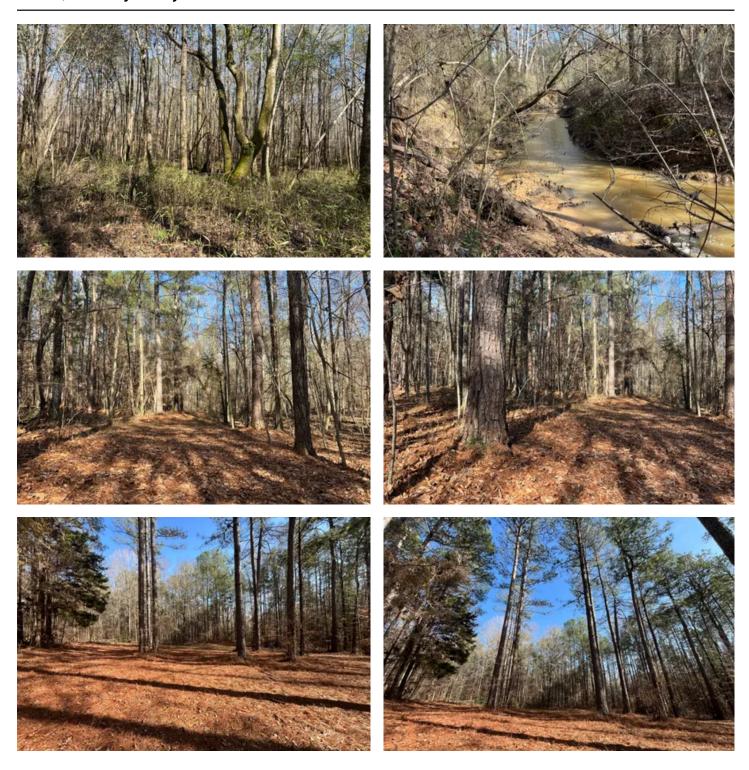

#### **PROPERTY DESCRIPTION**

39+/- acre tract located between the Heiberger and Marion communities of Perry County, AL.

**Timber** on this tract is a good mixed stand of various hardwood species along with Loblolly Pines. There is a timber cruise for this property from September 2023. Timber cruise volumes are available upon request (timber values do fluctuate with the markets).

**Terrain** on this tract is mostly flat with a few areas that are slightly rolling.

Access to this tract is not deeded, but is currently accessed across timber company land via a woods road.

**Water Features** on this property are a few wet weather drains along with Old Town Creek running through the Southwest quarter of the tract.