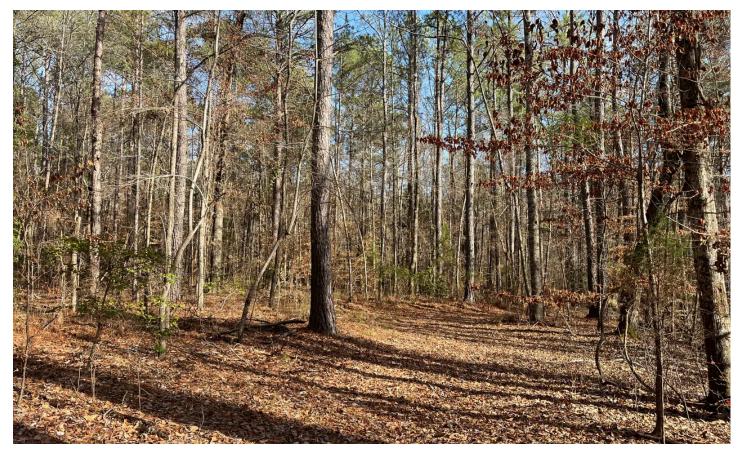

#### **PROPERTY DESCRIPTION**

39+/- acre tract located between the Heiberger and Marion communities of Perry County, AL.

**Timber** on this tract is a good mixed stand of various hardwood species along with Loblolly Pines. There is a timber cruise for this property from September 2023. Timber cruise volumes are available upon request (timber values do fluctuate with the markets).

**Terrain** on this tract is mostly flat with a few areas that are slightly rolling.

Access to this tract is not deeded, but is currently accessed across timber company land via a woods road.

**Water Features** on this property are a few wet weather drains along with Old Town Creek running through the Southwest quarter of the tract.