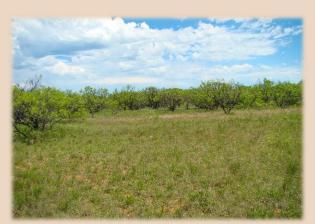

95+/- Acres, Eastland County

Secluded 95 acres just South-West of Cisco, in Eastland county on CR 146 near Scranton. Lots of mesquite and oak trees. Two stock tanks. Could be a great hunting property! Electric across the road. On the corner of county road 146 and 136. Own your own piece of Texas! Do not miss out- this one will not last long!

## 95+/- Acres, Eastland County

- County Eastland
- Schools Cisco ISD
- Surface Water- 2 Tanks
- Soil Type Sandy Loam
- Terrain Sloping
- Hunting –Yes
- Minerals None to Convey
- Ag Exempt Yes
- Taxes \$ 122
- Price Per Acre \$ 3,684
- Price \$ 350,000
- MLS- 14580871