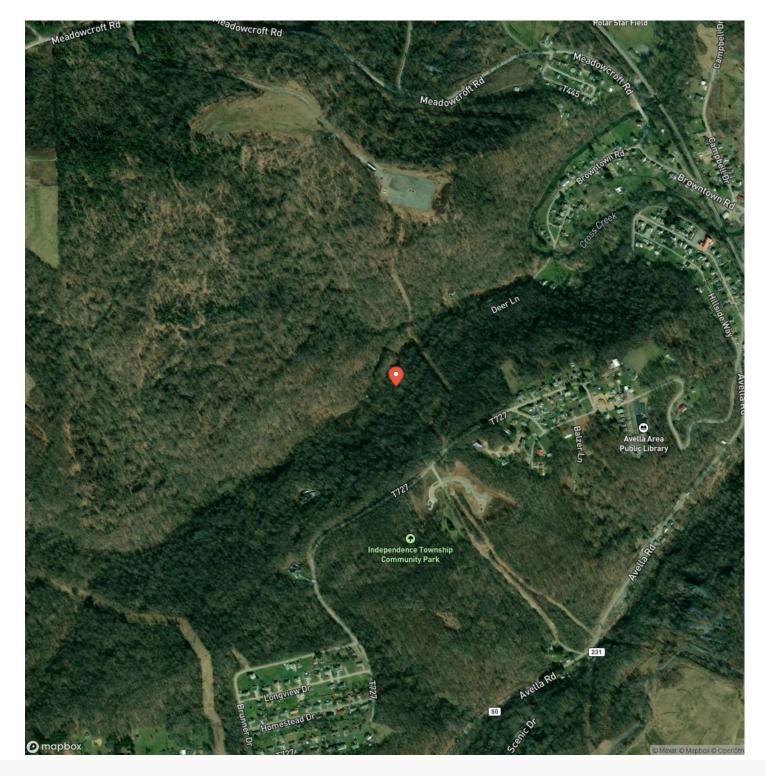

Access from Liberty Ln and Independence Rd.
- Mature Oak, Cherry, Poplar, etc.
- Trails to access via vehicle or atv
- Avella Area School District
- Topography varies from rolling to steep
- Multiple areas to build a home
- Public water available and sewage available
- latitude <u>40.273098</u> , <u>-80.4727266</u>
- Property is entered into Pennsylvania's Clean & Green Tax Program
- Current annual taxes are \$50+/-
- Mineral Rights reserved by seller

Property offering seclusion, road frontage, timber and an abundance of wildlife in SW PA doesn't come along often. Mineral Rights reserved by seller. Call today with any questions or if you would like to view the property.







# **MORE INFO ONLINE:**

# **Locator Map**





**Locator Map** 





## **MORE INFO ONLINE:**

# Satellite Map





# **MORE INFO ONLINE:**

### LISTING REPRESENTATIVE For more information contact:



<u>NOTES</u>

### Representative

Benjamin Beck

**Mobile** (724) 747-5979

**Office** (724) 747-5979

**Email** bbeck@mossyoakproperties.com

**Address** 511 Skyline Dr.

**City / State / Zip** Belle Vernon, PA 15012



# **MORE INFO ONLINE:**

| <u>NOTES</u> |  |
|--------------|--|
|              |  |
|              |  |
|              |  |
|              |  |
|              |  |
|              |  |
|              |  |
|              |  |
|              |  |
|              |  |
|              |  |
|              |  |
|              |  |
|              |  |
|              |  |
|              |  |
|              |  |
|              |  |
|              |  |
|              |  |
|              |  |
|