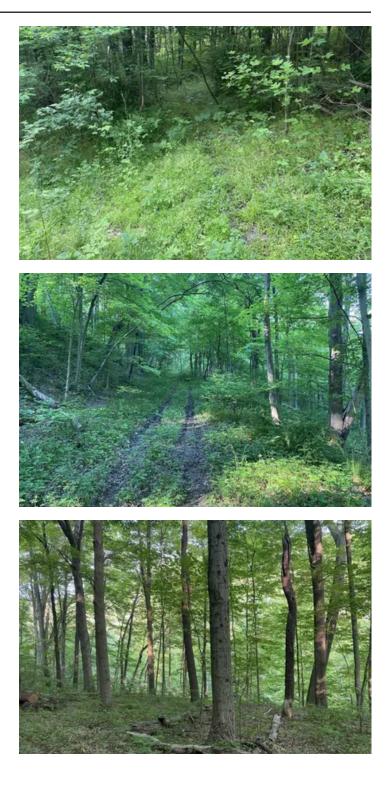

### **PROPERTY DESCRIPTION**

48+/- acres of vacant land in Washington County, Pennsylvania. Located outside of beautiful Avella, Pa., this 48-acre property is waiting for a new owner to take advantage of the abundance of outdoor activities it offers. If you are a hunter and/or investor, then this property is what you have been looking for. This property offers timber, ridge tops, cover, producing hardwoods and excellent road frontage access. Located just an hour from Pittsburgh and approximately 20 minutes from Washington (Interstate 70). With large rubs scattered throughout the property, deer and turkeys throughout, this property is certain to give its new owner a lifetime of quality hunting and memories.

Features of this property include:

- \*Motivated Sellers\*
- 48+/- acres
- Access from Liberty Ln and Independence Rd.
- Mature Oak, Cherry, Poplar, etc.
- Trails to access via vehicle or atv
- Avella Area School District
- Topography varies from rolling to steep
- Multiple areas to build a home
- Public water available and sewage available
- latitude <u>40.273098</u> , <u>-80.4727266</u>
- Property is entered into Pennsylvania's Clean & Green Tax Program
- Current annual taxes are \$50+/-
- Mineral Rights reserved by seller