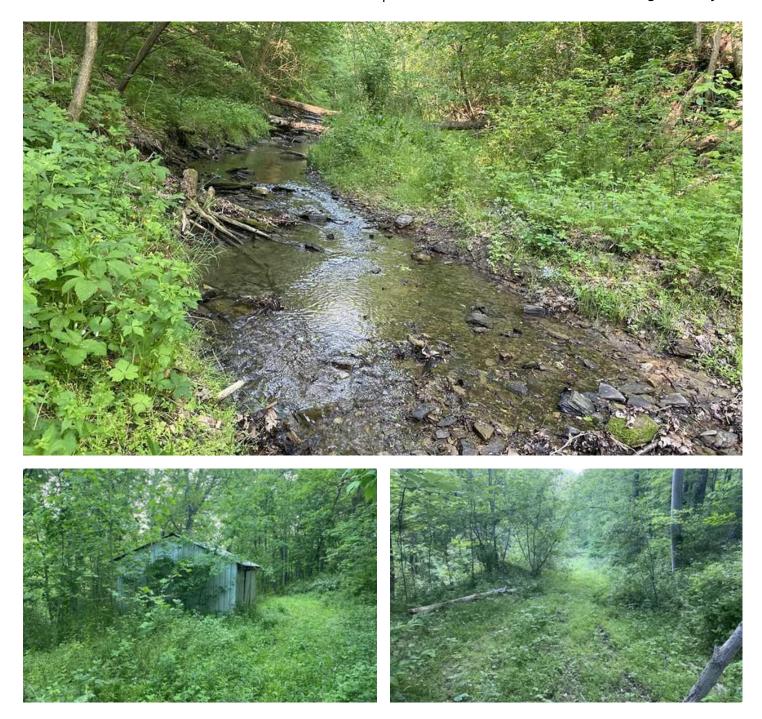

### **PROPERTY DESCRIPTION**

48+/- acres of vacant land in Washington County, Pennsylvania. Located outside of beautiful Avella, Pa., this 48-acre property is waiting for a new owner to take advantage of the abundance of outdoor activities it offers. If you are a hunter and/or investor, then this property is what you have been looking for. This property offers timber, ridge tops, cover, producing hardwoods and excellent road frontage access. Located just an hour from Pittsburgh and approximately 20 minutes from Washington (Interstate 70). With large rubs scattered throughout the property, deer and turkeys throughout, this property is certain to give its new owner a lifetime of quality hunting and memories.

Features of this property include:

- \*Motivated Sellers\*
- 48+/- acres
- Access from Liberty Ln and Independence Rd.
- Mature Oak, Cherry, Poplar, etc.
- Trails to access via vehicle or atv
- Avella Area School District
- Topography varies from rolling to steep
- Multiple areas to build a home
- Public water available and sewage available
- latitude <u>40.273098</u> , <u>-80.4727266</u>
- Property is entered into Pennsylvania's Clean & Green Tax Program
- Current annual taxes are \$50+/-
- Mineral Rights reserved by seller