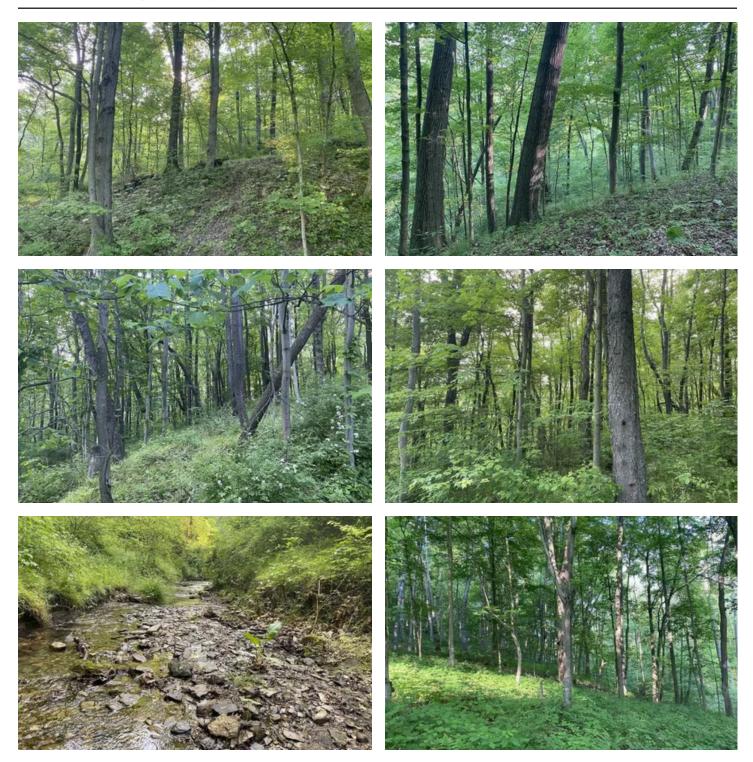

### **PROPERTY DESCRIPTION**

48+/- acres of vacant land in Washington County, Pennsylvania. Located outside of beautiful Avella, Pa., this 48-acre property is waiting for a new owner to take advantage of the abundance of outdoor activities it offers. If you are a hunter and/or investor, then this property is what you have been looking for. This property offers timber, ridge tops, cover, producing hardwoods and excellent road frontage access. Located just an hour from Pittsburgh and approximately 20 minutes from Washington (Interstate 70). With large rubs scattered throughout the property, deer and turkeys throughout, this property is certain to give its new owner a lifetime of quality hunting and memories.

Features of this property include:

- \*Motivated Sellers\*
- 48+/- acres
- Access from Liberty Ln and Independence Rd.
- Mature Oak, Cherry, Poplar, etc.
- Trails to access via vehicle or atv
- Avella Area School District
- Topography varies from rolling to steep
- Multiple areas to build a home
- Public water available and sewage available
- latitude <u>40.273098</u> , <u>-80.4727266</u>
- Property is entered into Pennsylvania's Clean & Green Tax Program
- Current annual taxes are \$50+/-
- Mineral Rights reserved by seller