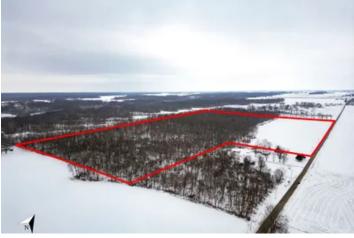

76+ ACRES FOR SALE IN VERMILLION COUNTY, IN 8083 N County Road 100 W Perrysville, IN 47974

**\$735,000** 76.390± Acres Vermillion County

### **PROPERTY DESCRIPTION**

Escape to this stunning 76.39 acre property, featuring 22 acres of tillable land and 54 acres of mature woods, perfect for nature enthusiasts and those seeking a serene lifestyle. Whether you're looking to start a farm, build your dream home, or simply enjoy the tranquility of the outdoors, this property offers endless possibilities. The mature woods not only provide a picturesque backdrop but also present an opportunity for timber harvest, adding to the value of your investment. Owner states property has not been logged. Lots of wildlife for the outdoor enthusiast. There were deer running everywhere when I walked the woods. Definitely loaded with deer! Great hunting access coming in from the east. Nice opportunity to leave standing crops for food plots on the east side of the property. Great mushroom hunts in the spring. Conveniently located just minutes from the Illinois state line and easily accessible via State Road 32 and State Road 63, this property combines rural charm with proximity to urban amenities. Don't miss out on the chance to own this remarkable piece of land that's a dream property.