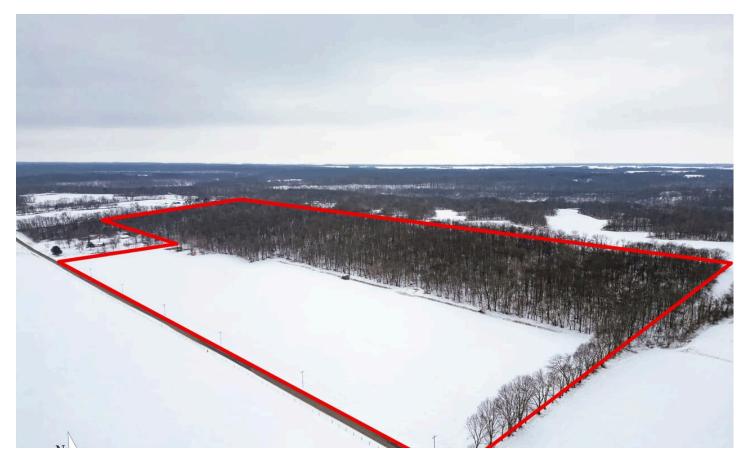

76+ ACRES FOR SALE IN VERMILLION COUNTY, IN 8083 N County Road 100 W Perrysville, IN 47974

**\$735,000** 76.390± Acres Vermillion County

### **PROPERTY DESCRIPTION**

Escape to this stunning 76.39 acre property, featuring 22 acres of tillable land and 54 acres of mature woods, perfect for nature enthusiasts and those seeking a serene lifestyle. Whether you're looking to start a farm, build your dream home, or simply enjoy the tranquility of the outdoors, this property offers endless possibilities. The mature woods not only provide a picturesque backdrop but also present an opportunity for timber harvest, adding to the value of your investment. Owner states property has not been logged. Lots of wildlife for the outdoor enthusiast. There were deer running everywhere when I walked the woods. Definitely loaded with deer! Great hunting access coming in from the east. Nice opportunity to leave standing crops for food plots on the east side of the property. Great mushroom hunts in the spring. Conveniently located just minutes from the Illinois state line and easily accessible via State Road 32 and State Road 63, this property combines rural charm with proximity to urban amenities. Don't miss out on the chance to own this remarkable piece of land that's a dream property.