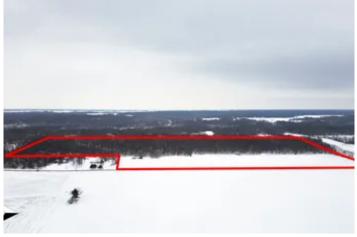

76+ ACRES FOR SALE IN VERMILLION COUNTY, IN 8083 N County Road 100 W Perrysville, IN 47974

**\$735,000** 76.390± Acres Vermillion County

### **PROPERTY DESCRIPTION**

Escape to this stunning 76.39 acre property, featuring 22 acres of tillable land and 54 acres of mature woods, perfect for nature enthusiasts and those seeking a serene lifestyle. Whether you're looking to start a farm, build your dream home, or simply enjoy the tranquility of the outdoors, this property offers endless possibilities. The mature woods not only provide a picturesque backdrop but also present an opportunity for timber harvest, adding to the value of your investment. Owner states property has not been logged. Lots of wildlife for the outdoor enthusiast. There were deer running everywhere when I walked the woods. Definitely loaded with deer! Great hunting access coming in from the east. Nice opportunity to leave standing crops for food plots on the east side of the property. Great mushroom hunts in the spring. Conveniently located just minutes from the Illinois state line and easily accessible via State Road 32 and State Road 63, this property combines rural charm with proximity to urban amenities. Don't miss out on the chance to own this remarkable piece of land that's a dream property.