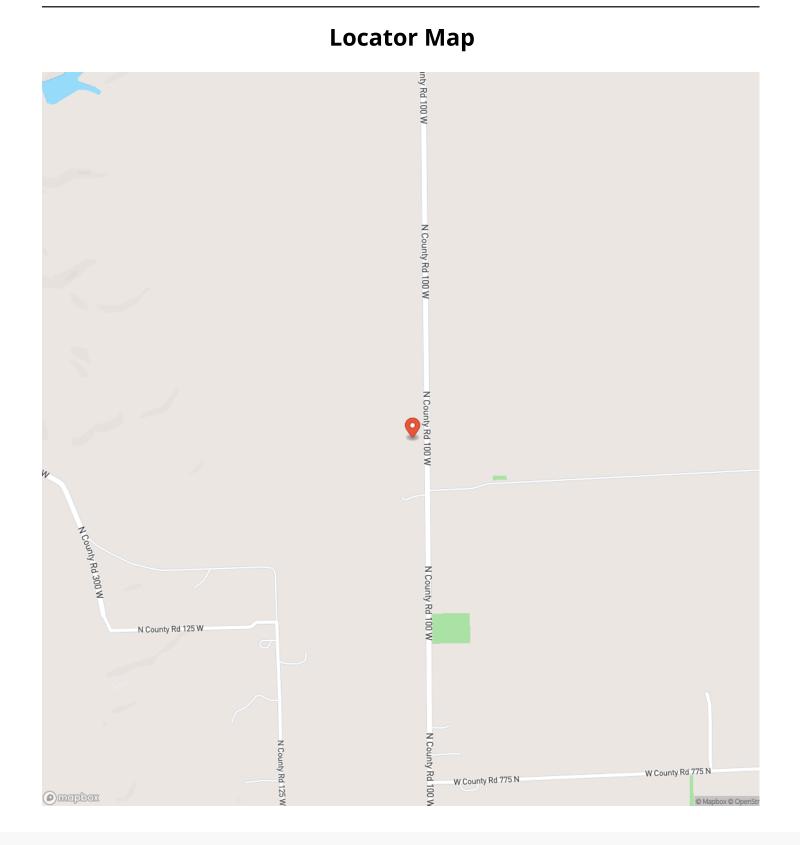

### Address

8083 N County Road 100 W

**City, State Zip** Perrysville, IN 47974

**County** Vermillion County

**Type** Recreational Land

Latitude / Longitude

40.004161 / -87.490003

Acreage

### Satellite Map