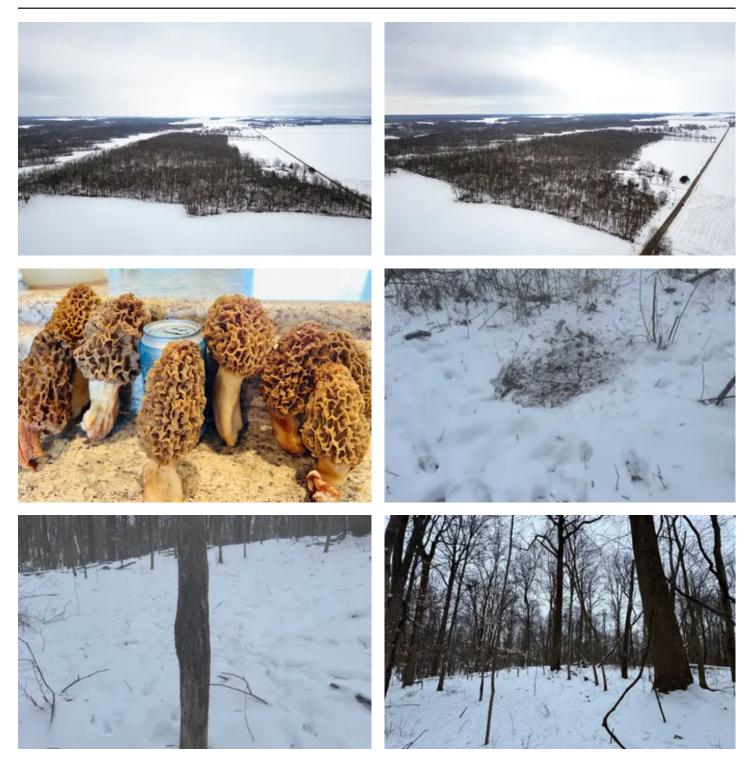

### **PROPERTY DESCRIPTION**

Escape to this stunning 76.39 acre property, featuring 22 acres of tillable land and 54 acres of mature woods, perfect for nature enthusiasts and those seeking a serene lifestyle. Whether you're looking to start a farm, build your dream home, or simply enjoy the tranquility of the outdoors, this property offers endless possibilities. The mature woods not only provide a picturesque backdrop but also present an opportunity for timber harvest, adding to the value of your investment. Owner states property has not been logged. Lots of wildlife for the outdoor enthusiast. There were deer running everywhere when I walked the woods. Definitely loaded with deer! Great hunting access coming in from the east. Nice opportunity to leave standing crops for food plots on the east side of the property. Great mushroom hunts in the spring. Conveniently located just minutes from the Illinois state line and easily accessible via State Road 32 and State Road 63, this property combines rural charm with proximity to urban amenities. Don't miss out on the chance to own this remarkable piece of land that's a dream property.