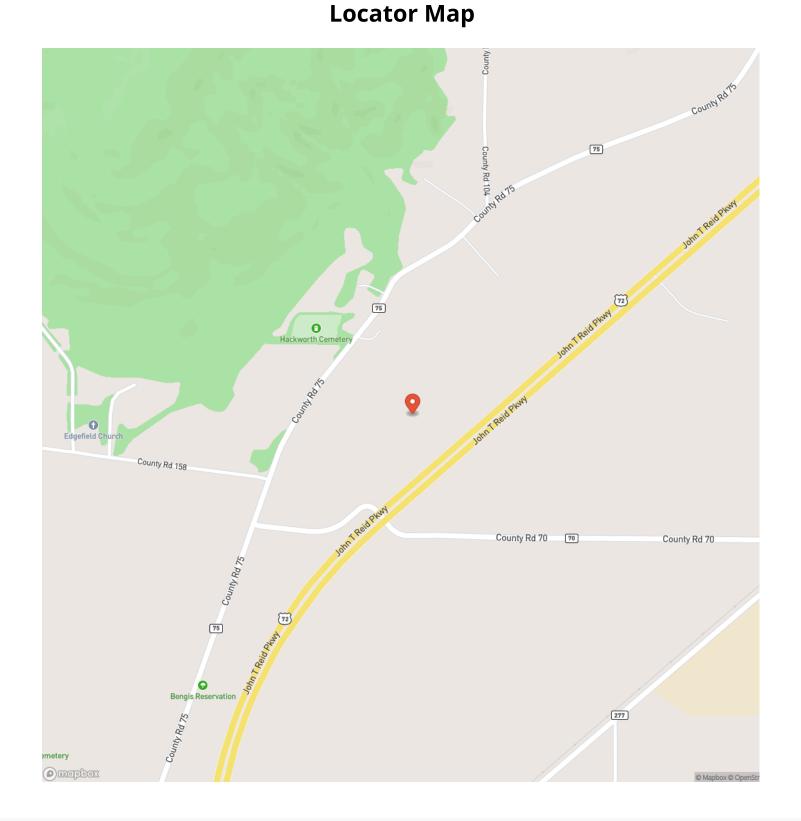

el Acres at the Foot of the Mountain - 1,460 Feet of Hwy 72 Road Frontage!

Opportunity awaits on this **prime 33-acre** property located at the base of the mountain, offering **1,460 feet of road frontage on Hwy 72**! Whether you're looking for commercial potential, agricultural use, or a private estate, this versatile tract is ready for your vision.

Highly visible location with direct access to Hwy 72
Level terrain – ideal for development or farming
Scenic mountain backdrop offering incredible views
Excellent investment opportunity with multiple possibilities

Don't miss this rare chance to own high-visibility land in a rapidly growing area!

## **MORE INFO ONLINE:**

# Opportunity awaits on this prime 33-acre property MLS # 21881184 Stevenson, AL / Jackson County



MORE INFO ONLINE:



## **MORE INFO ONLINE:**



**Locator Map** 

# MORE INFO ONLINE:

# Satellite Map



## LISTING REPRESENTATIVE For more information contact:



Representative

Neil Colbert

**Mobile** (256) 899-3810

**Office** (256) 899-3810

**Email** neil@southern-agency.com

**Address** 311 Gault Ave N

**City / State / Zip** Fort Payne, AL 35967

# <u>NOTES</u>

# **MORE INFO ONLINE:**

|--|

|      | <br> | <br> |
|------|------|------|
| <br> |      |      |
|      |      |      |
|      |      |      |
| <br> |      | <br> |
| <br> |      |      |
|      |      |      |
|      |      |      |
|      |      |      |
|      |      |      |
|      |      |      |
|      | <br> | <br> |
| <br> |      |      |
| <br> |      |      |
|      |      |      |
| <br> |      |      |
|      |      |