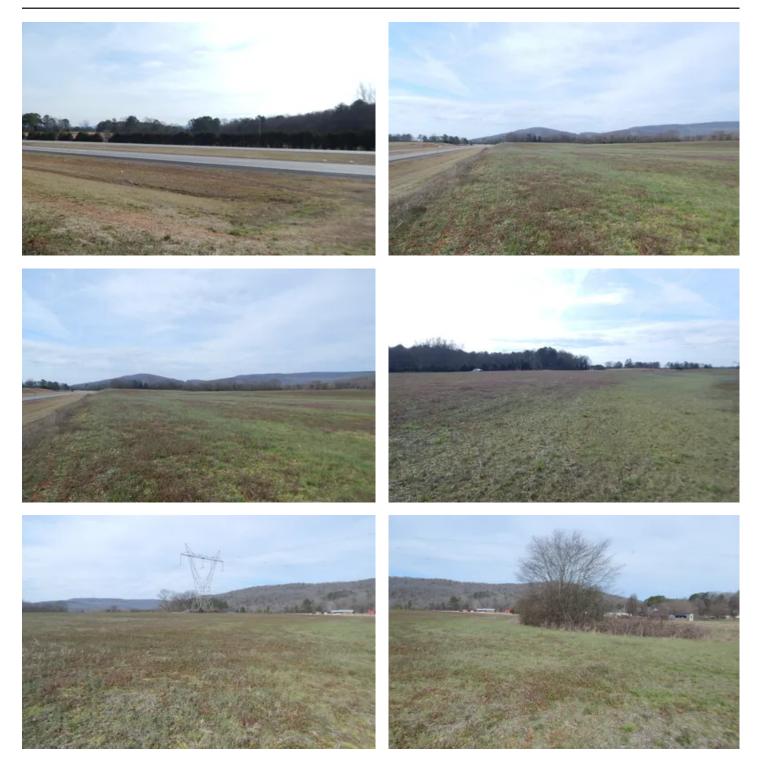

#### 33 Level Acres at the Foot of the Mountain - 1,460 Feet of Hwy 72 Road Frontage!

Opportunity awaits on this **prime 33-acre** property located at the base of the mountain, offering **1,460 feet of road frontage on Hwy 72**! Whether you're looking for commercial potential, agricultural use, or a private estate, this versatile tract is ready for your vision.

Highly visible location with direct access to Hwy 72
Level terrain – ideal for development or farming
Scenic mountain backdrop offering incredible views
Excellent investment opportunity with multiple possibilities