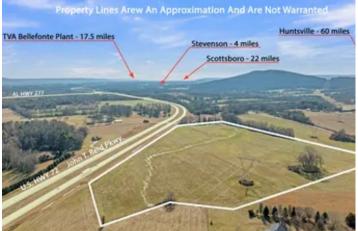

Opportunity awaits on this prime 33-acre property MLS # 21881184 33 Acres Hwy 72 Stevenson, AL 35772

\$478,500 33± Acres Jackson County







## **MORE INFO ONLINE:**

## **SUMMARY**

#### Address

33 Acres Hwy 72

**City, State Zip** Stevenson, AL 35772

County

Jackson County

Туре

Undeveloped Land

**Latitude / Longitude** 34.90554 / -85.8038

Acreage

33

**Price** \$478,500

#### **Property Website**

https://alabamalandpro.com/property/opportunity-awaits-on-thisprime-33-acre-property-mls-21881184-jackson-alabama/76635/



Property Lines Arew An Approximation And Are Not Warranted



**MORE INFO ONLINE:** 

## **PROPERTY DESCRIPTION**

#### 33 Level Acres at the Foot of the Mountain - 1,460 Feet of Hwy 72 Road Frontage!

Opportunity awaits on this **prime 33-acre** property located at the base of the mountain, offering **1,460 feet of road frontage on Hwy 72**! Whether you're looking for commercial potential, agricultu