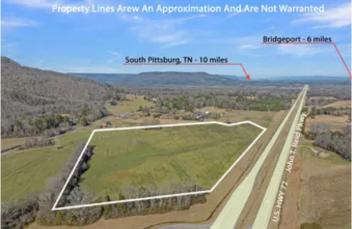

Opportunity awaits on this prime 33-acre property MLS # 21881184 33 Acres Hwy 72 Stevenson, AL 35772

\$478,500 33± Acres Jackson County







## **MORE INFO ONLINE:**

## **SUMMARY**

#### Address

33 Acres Hwy 72

**City, State Zip** Stevenson, AL 35772

County

Jackson County

Туре

Undeveloped Land

**Latitude / Longitude** 34.90554 / -85.8038

Acreage

33

**Price** \$478,500

#### **Property Website**

https://alabamalandpro.com/property/opportunity-awaits-on-thisprime-33-acre-property-mls-21881184-jackson-alabama/76635/



Property Lines Arew An Approximation And Are Not Warranted



**MORE INFO ONLINE:** 

## **PROPERTY DESCRIPTION**

#### 33 Level Acres at the Foot of the Mountain - 1,460 Feet of Hwy 72 Road Frontage!

Opportunity awaits on this **prime 33-acre** property located at the base of the mountain, offering **1,460 feet of road frontage on Hwy 72**! Whether you're looking for commercial potential, agricultura