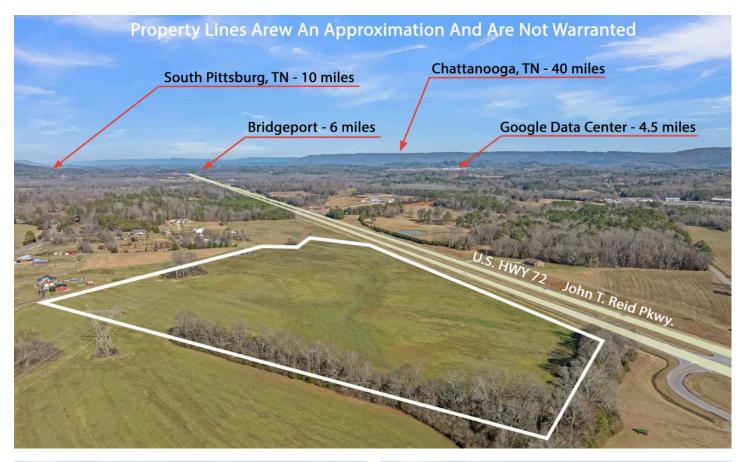

#### 33 Level Acres at the Foot of the Mountain - 1,460 Feet of Hwy 72 Road Frontage!

Opportunity awaits on this **prime 33-acre** property located at the base of the mountain, offering **1,460 feet of road frontage on Hwy 72**! Whether you're looking for commercial potential, agricultural use, or a private estate, this versatile tract is ready for your vision.

Highly visible location with direct access to Hwy 72
Level terrain – ideal for development or farming
Scenic mountain backdrop offering incredible views
Excellent investment opportunity with multiple possibilities

## **MORE INFO ONLINE:**

**Locator Map** 