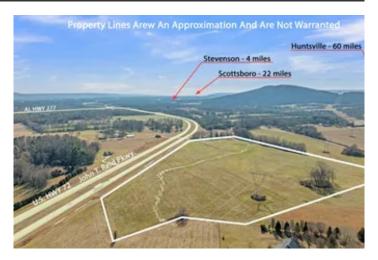

Opportunity awaits on this prime 33-acre property MLS # 21881184 33 Acres Hwy 72 Stevenson, AL 35772

\$478,500 33± Acres Jackson County







## **MORE INFO ONLINE:**

## **SUMMARY**

#### Address

33 Acres Hwy 72

**City, State Zip** Stevenson, AL 35772

County

Jackson County

Туре

Undeveloped Land

**Latitude / Longitude** 34.90554 / -85.8038

Acreage

33

**Price** \$478,500

#### **Property Website**

https://alabamalandpro.com/property/opportunity-awaits-on-thisprime-33-acre-property-mls-21881184-jackson-alabama/76635/



Property Lines Arew An Approximation And Are Not Warranted



**MORE INFO ONLINE:** 

## **PROPERTY DESCRIPTION**

#### 33 Level Acres at the Foot of the Mountain - 1,460 Feet of Hwy 72 Road Frontage!

Opportunity awaits on this **prime 33-acre** property located at the base of the mountain, offering **1,460 feet of road frontage on Hwy 72**! Whether you're looking for commercial potential, agricultural use, or a private estate, this versatile tract is ready for your vision.

Highly visible location with direct access to Hwy 72
Level terrain – ideal for development or farming
Scenic mountain backdrop offering incredible views
Excellent investment opportunity with multiple possibilities

Don't miss this rare chance to own high-visibility land in a rapidly growing area!

## **MORE INFO ONL