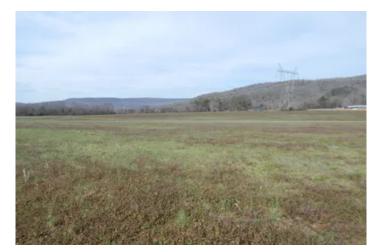

#### 33 Level Acres at the Foot of the Mountain - 1,460 Feet of Hwy 72 Road Frontage!

Opportunity awaits on this **prime 33-acre** property located at the base of the mountain, offering **1,460 feet of road frontage on Hwy 72**! Whether you're looking for commercial potential, agricultural use, or a private estate, this versatile tract is ready for your vision.

Highly visible location with direct access to Hwy 72
Level terrain – ideal for development or farming
Scenic mountain backdrop offering incredible views
Excellent investment opportunity with multiple possibilities