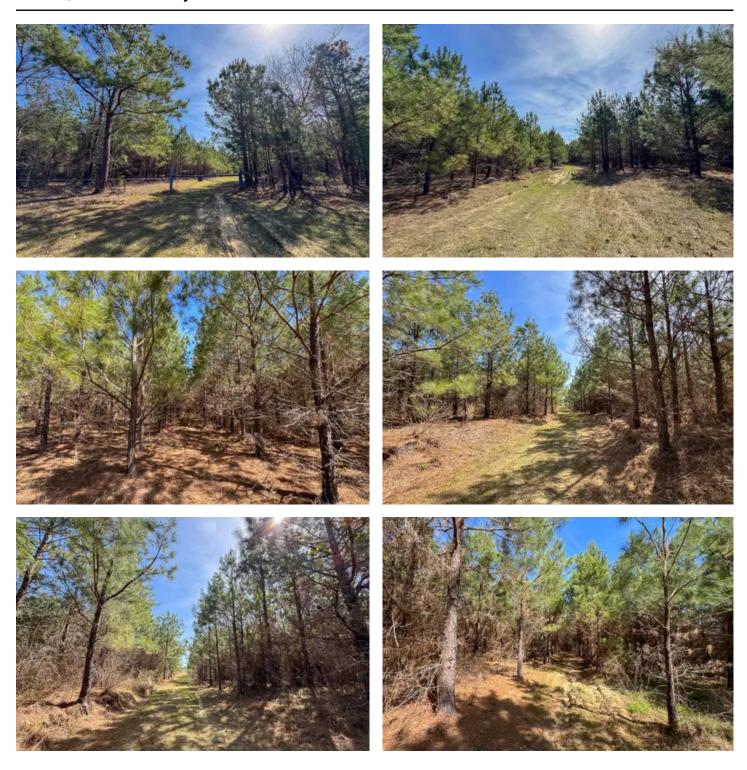

### **PROPERTY DESCRIPTION**

This first time open market offering is situated in the quiet village of Rodessa, Caddo Parish, Louisiana. Historically managed timber tracts currently planted in varying ages of pre-merchantable pine plantations (2014-2016). Attractive size and shaped tracts offer high recreational/residential value and privacy. Tracts vary in size from 8 to 81 acres. Easily accessed from low traffic blacktop roads. Good topography and drainage. Located close to the borders of Texas, Louisiana and Arkansas. Electricity available along United Gas Road 1 and Rodessa State Line Road (LA 168/CR 4561).