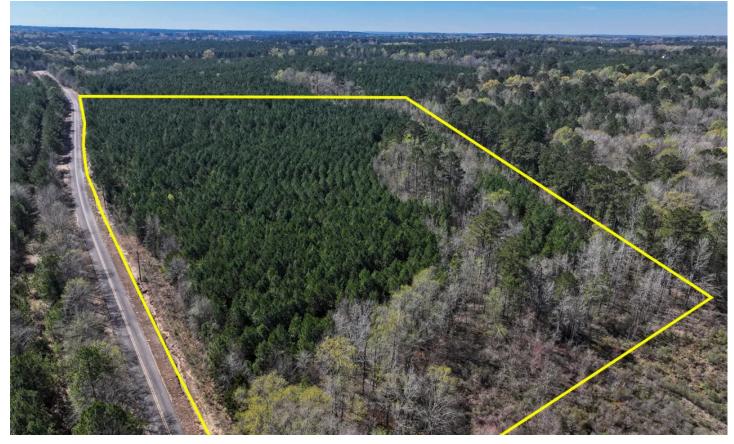

27.1 Acres | T-8 | United Gas Road 1 United Gas Road 1 Rodessa, LA 71069

**\$102,980** 27.100± Acres Caddo County

## 27.1 Acres | T-8 | United Gas Road 1 Rodessa, LA / Caddo County

### **PROPERTY DESCRIPTION**

This first time open market offering is situated in the quiet village of Rodessa, Caddo Parish, Louisiana. Historically managed timber tracts currently planted in varying ages of pre-merchantable pine plantations (2014-2016). Attractive size and shaped tracts offer high recreational/residential value and privacy. Tracts vary in size from 8 to 81 acres. Easily accessed from low traffic blacktop roads. Good topography and drainage. Located close to the borders of Texas, Louisiana and Arkansas. Electricity available along United Gas Road 1 and Rodessa State Line Road (LA 168/CR 4561).