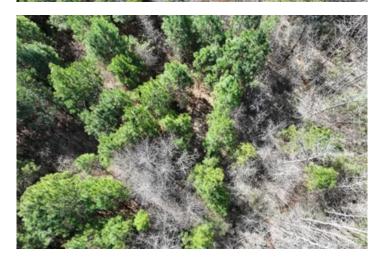

### **PROPERTY DESCRIPTION**

This first time open market offering is situated in the quiet village of Rodessa, Caddo Parish, Louisiana. Historically managed timber tracts currently planted in varying ages of pre-merchantable pine plantations (2014-2016). Attractive size and shaped tracts offer high recreational/residential value and privacy. Tracts vary in size from 8 to 81 acres. Easily accessed from low traffic blacktop roads. Good topography and drainage. Located close to the borders of Texas, Louisiana and Arkansas. Electricity available along United Gas Road 1 and Rodessa State Line Road (LA 168/CR 4561).