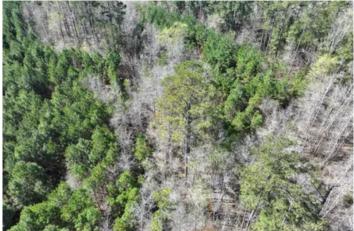

### **PROPERTY DESCRIPTION**

This first time open market offering is situated in the quiet village of Rodessa, Caddo Parish, Louisiana. Historically managed timber tracts currently planted in varying ages of pre-merchantable pine plantations (2014-2016). Attractive size and shaped tracts offer high recreational/residential value and privacy. Tracts vary in size from 8 to 81 acres. Easily accessed from low traffic blacktop roads. Good topography and drainage. Located close to the borders of Texas, Louisiana and Arkansas. Electricity available along United Gas Road 1 and Rodessa State Line Road (LA 168/CR 4561).