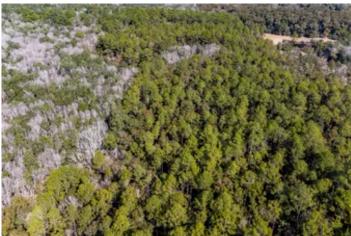

The property is just over 120 acres +/- and has a diverse landscape. Approx. 32 acres have recently been planted in a new pine plantation that is growing quickly. Another 24 +/- acres is in big, mature pine with a clean and open understory perfect for hunting and hiking, and the timber is ready for harvesting whenever you want! The rest of the property is in beautiful natural hardwood creek drain with a flowing creek running through the middle of the tract. It's a hunter's paradise and nature-lover's dream property.