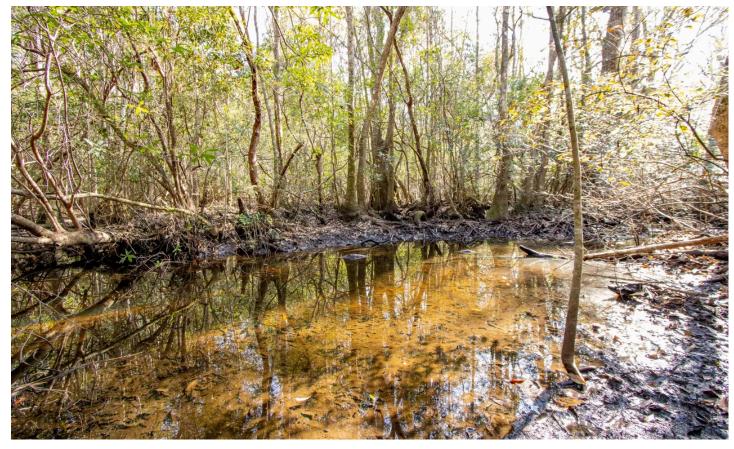

### **PROPERTY DESCRIPTION**

Awesome hunting property with flowing creek, pine timber, and natural hardwoods! This beautiful 120.83 +/- acres makes for a great getaway when life gets too busy. The rolling hills and flowing creek on this tract provide tons of recreational opportunities, and the growing pine timber creates income opportunities now and into the future. Power is very close by and can be run to the property for your hunt camp or cabin.

The property is just over 120 acres +/- and has a diverse landscape. Approx. 32 acres have recently been planted in a new pine plantation that is growing quickly. Another 24 +/- acres is in big, mature pine with a clean and open understory perfect for hunting and hiking, and the timber is ready for harvesting whenever you want! The rest of the property is in beautiful natural hardwood creek drain with a flowing creek running through the middle of the tract. It's a hunter's paradise and nature-lover's dream property.