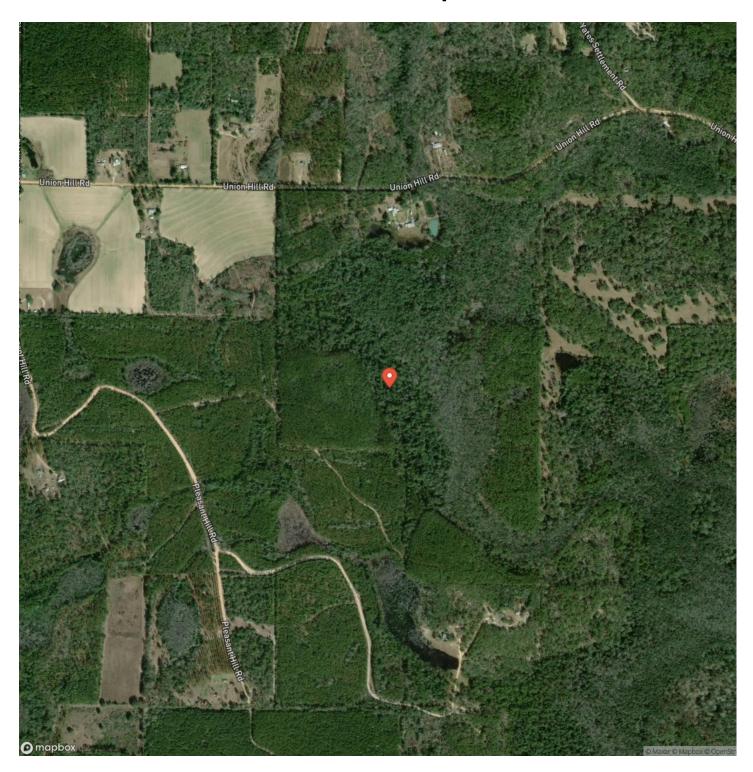

planted in a new pine plantation that is growing quickly. Another 24 +/- acres is in big, mature pine with a clean and open understory perfect for hunting and hiking, and the timber is ready for harvesting whenever you want! The rest of the property is in beautiful natural hardwood creek drain with a flowing creek running through the middle of the tract. It's a hunter's paradise and nature-lover's dream property.

The land is located in North Florida, in Washington County near Bonifay. It's just a short drive down to the Gulf Coast for fishing, seafood and white-sand beaches. Give us a call today to set up your showing!



120 Ac Hunting Property with Flowing Creek near Bonifay, FL Bonifay, FL / Washington County





### **Locator Map**





### **Locator Map**





## **Satellite Map**





# 120 Ac Hunting Property with Flowing Creek near Bonifay, FL Bonifay, FL / Washington County

## LISTING REPRESENTATIVE For more information contact:



Representative

Daniel Hautamaki

Mobile

(850) 688-0814

**Email** 

daniel@farmandforestbrokers.com

**Address** 

City / State / Zip

Centreville, AL 35042

| <u>NOTES</u> |  |      |
|--------------|--|------|
|              |  |      |
|              |  |      |
|              |  | <br> |
|              |  |      |
|              |  |      |
|              |  |      |
|              |  |      |
|              |  |      |
|              |  |      |
|              |  |      |
|              |  |      |
|              |  |      |
|              |  |      |
|              |  |      |
|              |  |      |
|              |  |