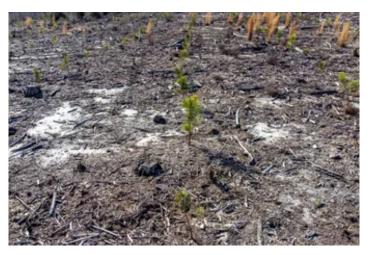

The property is just over 120 acres +/- and has a diverse landscape. Approx. 32 acres have recently been planted in a new pine plantation that is growing quickly. Another 24 +/- acres is in big, mature pine with a clean and open understory perfect for hunting and hiking, and the timber is ready for harvesting whenever you want! The rest of the property is in beautiful natural hardwood creek drain with a flowing creek running through the middle of the tract. It's a hunter's paradise and nature-lover's dream property.