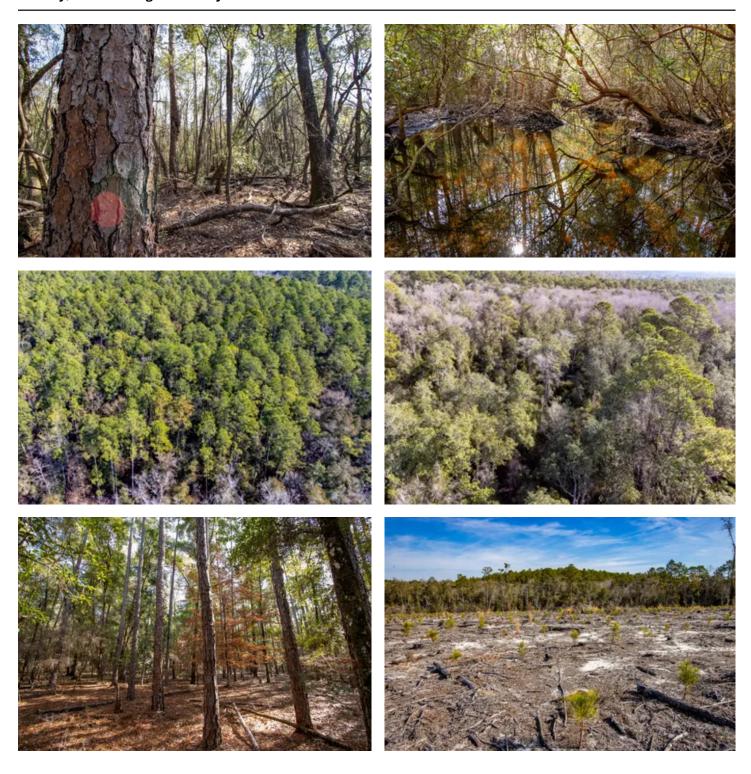

### **PROPERTY DESCRIPTION**

Awesome hunting property with flowing creek, pine timber, and natural hardwoods! This beautiful 120.83 +/- acres makes for a great getaway when life gets too busy. The rolling hills and flowing creek on this tract provide tons of recreational opportunities, and the growing pine timber creates income opportunities now and into the future. Power is very close by and can be run to the property for your hunt camp or cabin.

The property is just over 120 acres +/- and has a diverse landscape. Approx. 32 acres have recently been planted in a new pine plantation that is growing quickly. Another 24 +/- acres is in big, mature pine with a clean and open understory perfect for hunting and hiking, and the timber is ready for harvesting whenever you want! The rest of the property is in beautiful natural hardwood creek drain with a flowing creek running through the middle of the tract. It's a hunter's paradise and nature-lover's dream property.