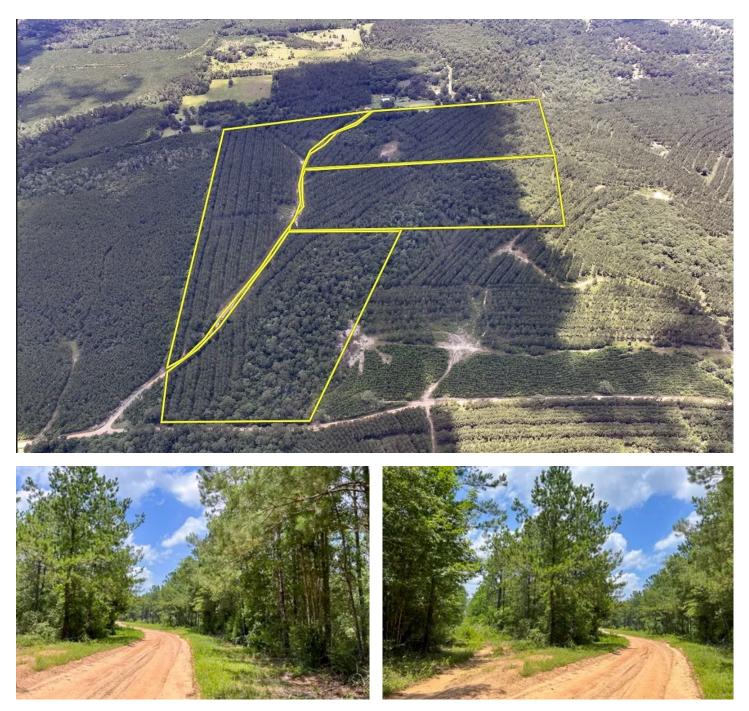

### **PROPERTY DESCRIPTION**

FIRST TIME open market offering for these tracts that have been historically used for forest management. Selectively thinned in managed pine trees with hardwoods in creek drains. Easily accessed on low traffic county maintained roads. Good topography and soils.

# **Locator Map**

## **Locator Map**