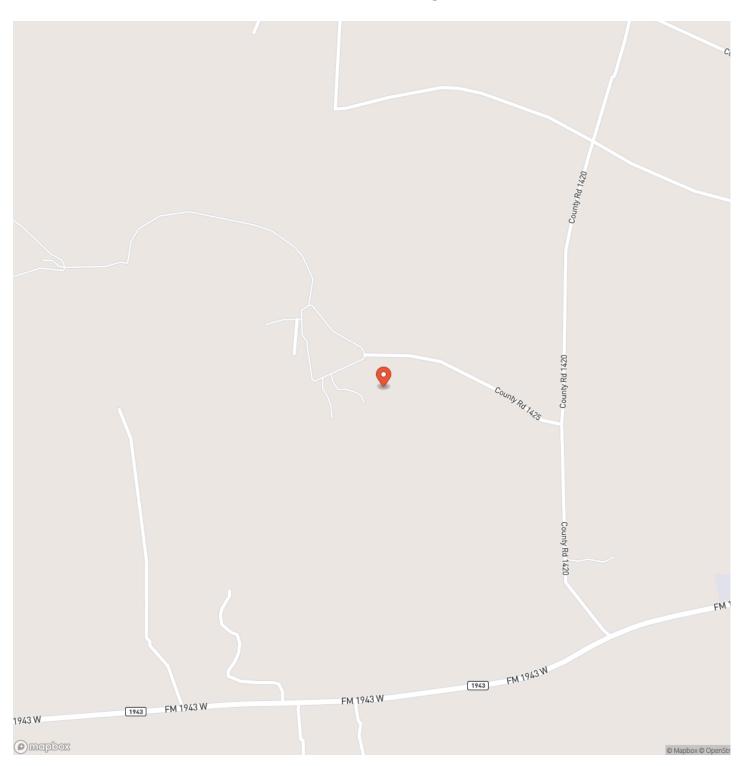

,997** 29± Acres Tyler County



**MORE INFO ONLINE:** 

### 29 Acres | CR 1425 | T-13 Warren, TX / Tyler County

### <u>SUMMARY</u>

Address CR 1425

**City, State Zip** Warren, TX 75979

**County** Tyler County

**Type** Undeveloped Land

Latitude / Longitude 30.6254603965 / -94.4461135039

Acreage 29

Price

\$196,997

### **Property Website**

https://homelandprop.com/properties/26-acres-cr-1425-t-13



**MORE INFO ONLINE:** 

### **PROPERTY DESCRIPTION**

FIRST TIME open market offering for these tracts that have been historically used for forest management. Selectively thinned in managed pine trees with hardwoods in creek drains. Easily accessed on low traffic county maintained roads. Good topography and soils.

### **MORE INFO ONLINE:**



**MORE INFO ONLINE:** 

# **Locator Map**



### **MORE INFO ONLINE:**

## **Locator Map**



### **MORE INFO ONLINE:**

# Satellite Map



#### LISTING REPRESENTATIVE For more information contact:



**Representative** Andy Flack

**Mobile** (936) 295-2500

**Email** andy@homelandprop.com

Address

**City / State / Zip** Huntsville, TX 77340

### <u>NOTES</u>

### **MORE INFO ONLINE:**

|--|

| <br> |  |
|------|--|
|      |  |
|      |  |
|      |  |
|      |  |
|      |  |
|      |  |
|      |  |
|      |  |
|      |  |
|      |  |
|      |  |
|      |  |
|      |  |
|      |  |
|      |  |
|      |  |
|      |  |
|      |  |
|      |  |
|      |  |
|      |  |
|      |  |
|      |  |
|      |  |
|      |  |
|      |  |
|      |  |
|      |  |
|      |  |
|      |  |
|      |  |
|      |  |
|      |  |
|      |  |
|      |  |

#