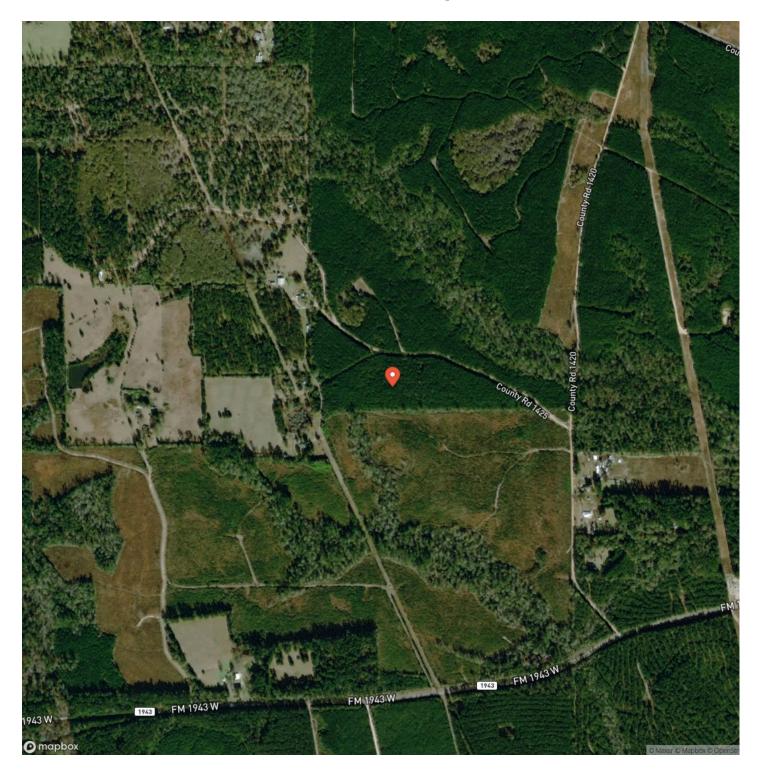

TX / Tyler County

### <u>SUMMARY</u>

Address CR 1425

**City, State Zip** Warren, TX 75979

**County** Tyler County

**Type** Undeveloped Land

Latitude / Longitude 30.6254603965 / -94.4461135039

Acreage 29

Price

\$196,997

### **Property Website**

https://homelandprop.com/properties/26-acres-cr-1425-t-13



**MORE INFO ONLINE:** 

### **PROPERTY DESCRIPTION**

FIRST TIME open market offering for these tracts that have been historically used for forest management. Selectively thinned in managed pine trees with hardwoods in creek drains. Easily accessed on low traffic county maintained roads. Good topography and soils.

### **MORE INFO ONLINE:**



**MORE INFO ONLINE:** 

# **Locator Map**



### **MORE INFO ONLINE:**

## **Locator Map**



### **MORE INFO ONLINE:**

# Satellite Map



#### LISTING REPRESENTATIVE For more information contact:



**Representative** Andy Flack

**Mobile** (936) 295-2500

**Email** andy@homelandprop.com

Address

**City / State / Zip** Huntsville, TX 77340

### <u>NOTES</u>

### **MORE INFO ONLINE:**

|--|

| <br> |  |
|------|--|
|      |  |
|      |  |
|      |  |
|      |  |
|      |  |
|      |  |
|      |  |
|      |  |
|      |  |
|      |  |
|      |  |
|      |  |
|      |  |
|      |  |
|      |  |
|      |  |
|      |  |
|      |  |
|      |  |
|      |  |
|      |  |
|      |  |
|      |  |
|      |  |
|      |  |
|      |  |
|      |  |
|      |  |
|      |  |
|      |  |
|      |  |
|      |  |
|      |  |
|      |  |
|      |  |

### MORE INFO ONLINE:

### **DISCLAIMERS**

Information in this brochure is provided solely for