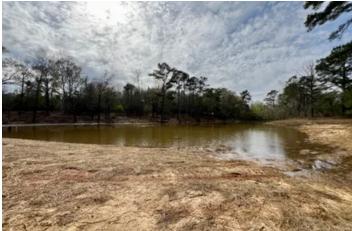

#### **PROPERTY DESCRIPTION**

The Banks Tract is ±60 acres located along Highway 29 between Troy and Banks on Highway 29. This property has a established home site overlooking a ±1 acre pond. The property features a small fenced pasture for farm animals, natural wooded area with areas of beautiful oak flats. A newly opened trail system allows travel throughout the property for trail riding or access for hunting. This is a great property located just 6 miles from the growing college City of Troy. It would make a great place to build a home, barn or just have as a recreational property close to town.Legal: this property is located in Section 13 Township 10 North Range 21 East of Pike County, Alabama and consists of tax parcels 55 10 06 13 0 000 014.001 and 55 10 06 13 0 000 014.000. Property taxes for the 2023 tax year were \$771.31.Location: The Banks Pond and Home Site is located at 5758 U. S. Highway 29 Troy, AL 36081, 6 miles from Troy and 4 miles from Banks with frontage on Highway 29. Additionally it is located 42 miles from Enterprise, 56 miles from Dothan and 57 miles from Montgomery.