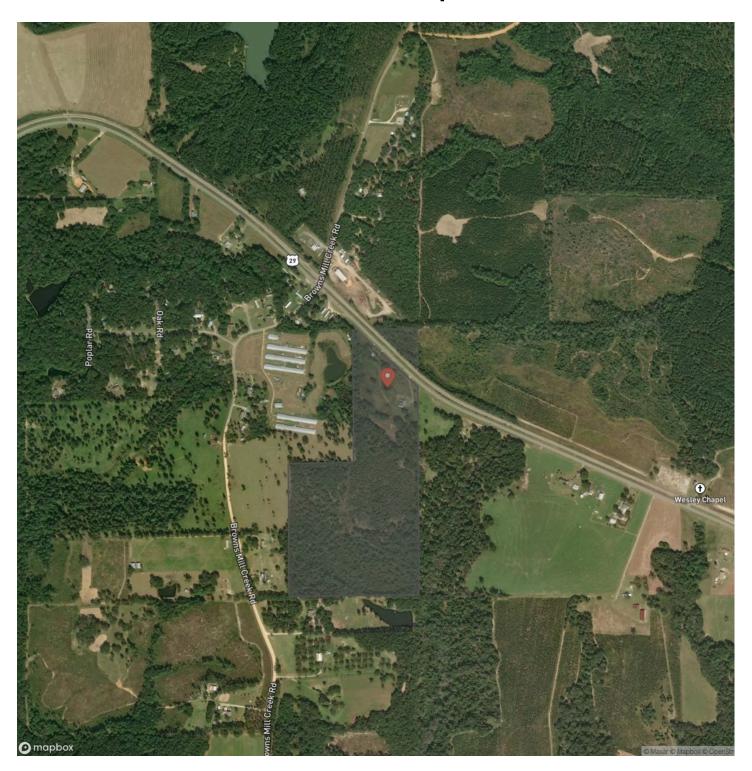

il riding or access for hunting. This is a great property located just 6 miles from the growing college City of Troy. It would make a great place to build a home, barn or just have as a recreational property close to town.Legal: this property is located in Section 13 Township 10 North Range 21 East of Pike County, Alabama and consists of tax parcels 55 10 06 13 0 000 014.001 and 55 10 06 13 0 000 014.000. Property taxes for the 2023 tax year were \$771.31.Location: The Banks Pond and Home Site is located at 5758 U. S. Highway 29 Troy, AL 36081, 6 miles from Troy and 4 miles from Banks with frontage on Highway 29. Additionally it is located 42 miles from Enterprise, 56 miles from Dothan and 57 miles from Montgomery.







## **Locator Map**





# **Locator Map**





# **Satellite Map**





## Banks Property Troy, AL / Pike County

# LISTING REPRESENTATIVE For more information contact:



**Representative**Calvin Perryman

Mobile

(334) 419-7277

Emai

calvin@farmandforestbrokers.com

**Address** 

**City / State / Zip** Centreville, AL 35042

| NOTES |  |  |
|-------|--|--|
|       |  |  |
|       |  |  |
|       |  |  |
|       |  |  |
|       |  |  |
|       |  |  |
|       |  |  |
|       |  |  |
|       |  |  |
|       |  |  |
|       |  |  |
|       |  |  |
|       |  |  |
|       |  |  |



| <u>NOTES</u> |      |  |
|--------------|------|--|
|              |      |  |
|              |      |  |
|              |      |  |
|              |      |  |
|              |      |  |
|              |      |  |
|              |      |  |
|              |      |  |
|