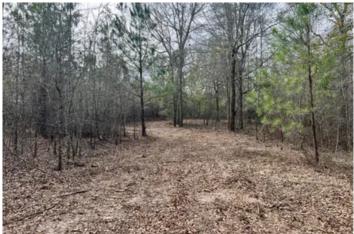

#### **PROPERTY DESCRIPTION**

The Banks Tract is ±60 acres located along Highway 29 between Troy and Banks on Highway 29. This property has a established home site overlooking a ±1 acre pond. The property features a small fenced pasture for farm animals, natural wooded area with areas of beautiful oak flats. A newly opened trail system allows travel throughout the property for trail riding or access for hunting. This is a great property located just 6 miles from the growing college City of Troy. It would make a great place to build a home, barn or just have as a recreational property close to town.Legal: this property is located in Section 13 Township 10 North Range 21 East of Pike County, Alabama and consists of tax parcels 55 10 06 13 0 000 014.001 and 55 10 06 13 0 000 014.000. Property taxes for the 2023 tax year were \$771.31.Location: The Banks Pond and Home Site is located at 5758 U. S. Highway 29 Troy, AL 36081, 6 miles from Troy and 4 miles from Banks with frontage on Highway 29. Additionally it is located 42 miles from Enterprise, 56 miles from Dothan and 57 miles from Montgomery.