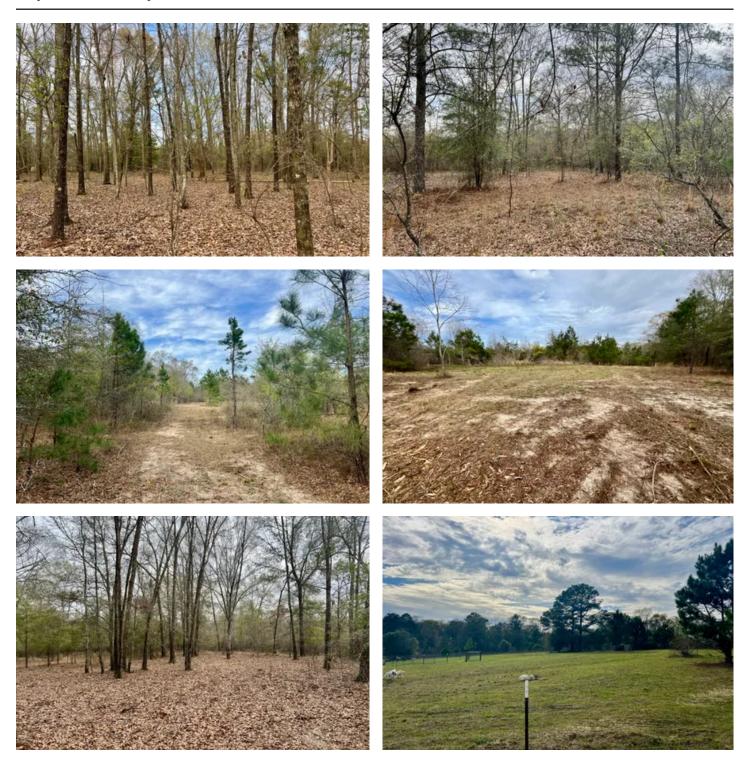

#### **PROPERTY DESCRIPTION**

The Banks Tract is ±60 acres located along Highway 29 between Troy and Banks on Highway 29. This property has a established home site overlooking a ±1 acre pond. The property features a small fenced pasture for farm animals, natural wooded area with areas of beautiful oak flats. A newly opened trail system allows travel throughout the property for trail riding or access for hunting. This is a great property located just 6 miles from the growing college City of Troy. It would make a great place to build a home, barn or just have as a recreational property close to town.Legal: this property is located in Section 13 Township 10 North Range 21 East of Pike County, Alabama and consists of tax parcels 55 10 06 13 0 000 014.001 and 55 10 06 13 0 000 014.000. Property taxes for the 2023 tax year were \$771.31.Location: The Banks Pond and Home Site is located at 5758 U. S. Highway 29 Troy, AL 36081, 6 miles from Troy and 4 miles from Banks with frontage on Highway 29. Additionally it is located 42 miles from Enterprise, 56 miles from Dothan and 57 miles from Montgomery.