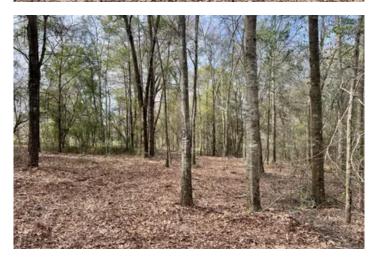

#### **PROPERTY DESCRIPTION**

The Banks Tract is ±60 acres located along Highway 29 between Troy and Banks on Highway 29. This property has a established home site overlooking a ±1 acre pond. The property features a small fenced pasture for farm animals, natural wooded area with areas of beautiful oak flats. A newly opened trail system allows travel throughout the property for trail riding or access for hunting. This is a great property located just 6 miles from the growing college City of Troy. It would make a great place to build a home, barn or just have as a recreational property close to town.Legal: this property is located in Section 13 Township 10 North Range 21 East of Pike County, Alabama and consists of tax parcels 55 10 06 13 0 000 014.001 and 55 10 06 13 0 000 014.000. Property taxes for the 2023 tax year were \$771.31.Location: The Banks Pond and Home Site is located at 5758 U. S. Highway 29 Troy, AL 36081, 6 miles from Troy and 4 miles from Banks with frontage on Highway 29. Additionally it is located 42 miles from Enterprise, 56 miles from Dothan and 57 miles from Montgomery.