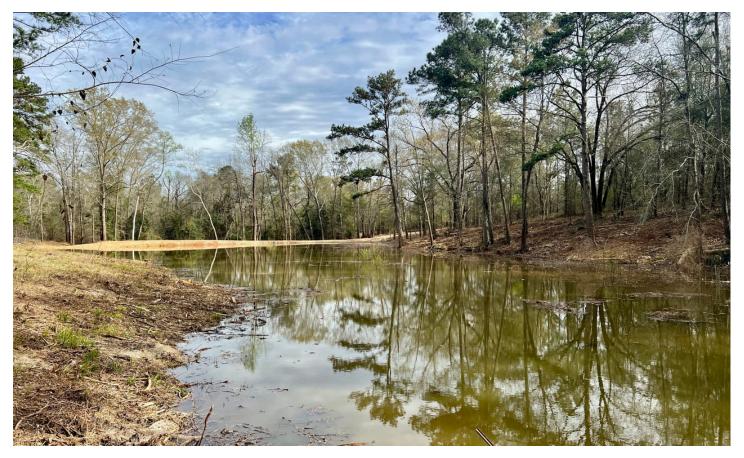

#### **PROPERTY DESCRIPTION**

The Banks Tract is ±60 acres located along Highway 29 between Troy and Banks on Highway 29. This property has a established home site overlooking a ±1 acre pond. The property features a small fenced pasture for farm animals, natural wooded area with areas of beautiful oak flats. A newly opened trail system allows travel throughout the property for trail riding or access for hunting. This is a great property located just 6 miles from the growing college City of Troy. It would make a great place to build a home, barn or just have as a recreational property close to town.Legal: this property is located in Section 13 Township 10 North Range 21 East of Pike County, Alabama and consists of tax parcels 55 10 06 13 0 000 014.001 and 55 10 06 13 0 000 014.000. Property taxes for the 2023 tax year were \$771.31.Location: The Banks Pond and Home Site is located at 5758 U. S. Highway 29 Troy, AL 36081, 6 miles from Troy and 4 miles from Banks with frontage on Highway 29. Additionally it is located 42 miles from Enterprise, 56 miles from Dothan and 57 miles from Montgomery.