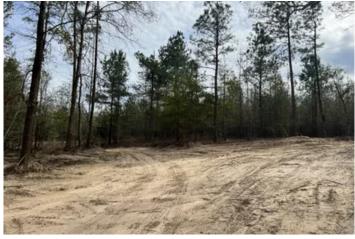

#### **PROPERTY DESCRIPTION**

The Banks Tract is ±60 acres located along Highway 29 between Troy and Banks on Highway 29. This property has a established home site overlooking a ±1 acre pond. The property features a small fenced pasture for farm animals, natural wooded area with areas of beautiful oak flats. A newly opened trail system allows travel throughout the property for trail riding or access for hunting. This is a great property located just 6 miles from the growing college City of Troy. It would make a great place to build a home, barn or just have as a recreational property close to town.Legal: this property is located in Section 13 Township 10 North Range 21 East of Pike County, Alabama and consists of tax parcels 55 10 06 13 0 000 014.001 and 55 10 06 13 0 000 014.000. Property taxes for the 2023 tax year were \$771.31.Location: The Banks Pond and Home Site is located at 5758 U. S. Highway 29 Troy, AL 36081, 6 miles from Troy and 4 miles from Banks with frontage on Highway 29. Additionally it is located 42 miles from Enterprise, 56 miles from Dothan and 57 miles from Montgomery.