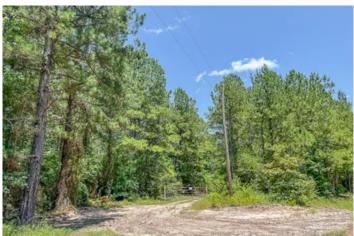

### **PROPERTY DESCRIPTION**

1st time open market offering for these wooded tracts located in the Manning Community between Diboll, TX and Zavalla, TX, south of Lufkin, TX. Low traffic roads, secluded, loamy soils, and rolling topography. Good access along county maintained public road. Electricity at west end of T-1. Go Solar! (Economically competitive.)

(Subject to a managerial 1st thinning for T-1 & T-2.)

\*Aerial imagery may not depict actual tree coverage as some of these tracts have been recently thinned for optimal forestry management purposes

**Utilities:** Electricity available