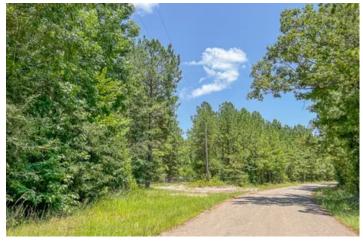

### **PROPERTY DESCRIPTION**

1st time open market offering for these wooded tracts located in the Manning Community between Diboll, TX and Zavalla, TX, south of Lufkin, TX. Low traffic roads, secluded, loamy soils, and rolling topography. Good access along county maintained public road. Electricity at west end of T-1. Go Solar! (Economically competitive.)

(Subject to a managerial 1st thinning for T-1 & T-2.)

\*Aerial imagery may not depict actual tree coverage as some of these tracts have been recently thinned for optimal forestry management purposes

**Utilities:** Electricity available