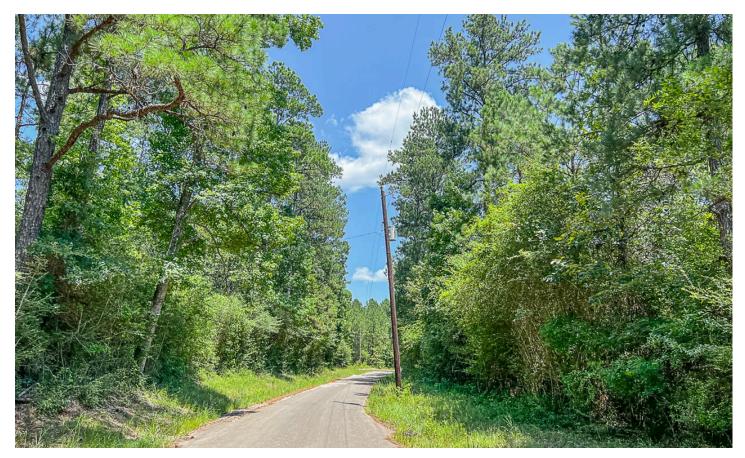

### **PROPERTY DESCRIPTION**

1st time open market offering for these wooded tracts located in the Manning Community between Diboll, TX and Zavalla, TX, south of Lufkin, TX. Low traffic roads, secluded, loamy soils, and rolling topography. Good access along county maintained public road. Electricity at west end of T-1. Go Solar! (Economically competitive.)

(Subject to a managerial 1st thinning for T-1 & T-2.)

\*Aerial imagery may not depict actual tree coverage as some of these tracts have been recently thinned for optimal forestry management purposes

**Utilities:** Electricity available

School District: Zavalla ISD