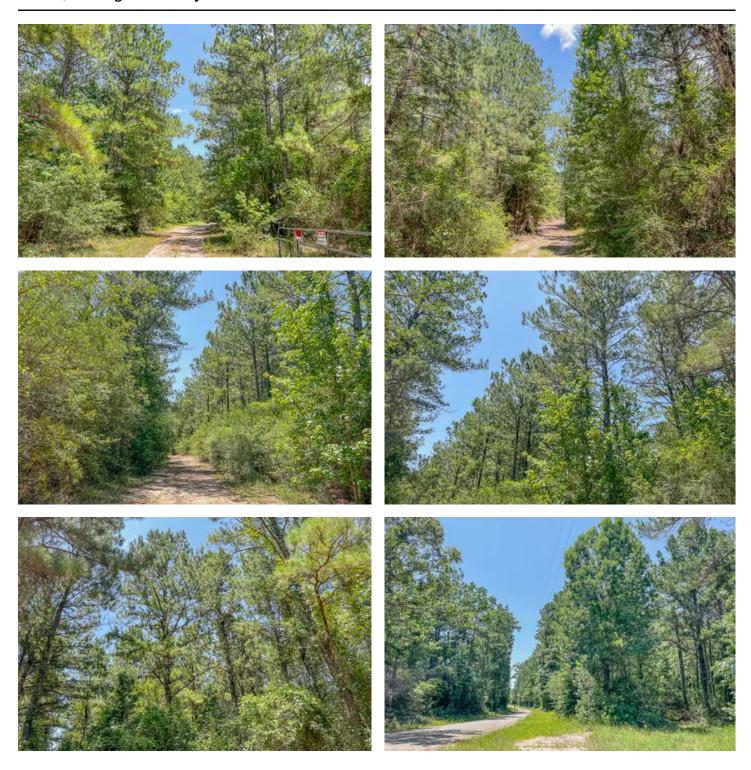

### **PROPERTY DESCRIPTION**

1st time open market offering for these wooded tracts located in the Manning Community between Diboll, TX and Zavalla, TX, south of Lufkin, TX. Low traffic roads, secluded, loamy soils, and rolling topography. Good access along county maintained public road. Electricity at west end of T-1. Go Solar! (Economically competitive.)

(Subject to a managerial 1st thinning for T-1 & T-2.)

\*Aerial imagery may not depict actual tree coverage as some of these tracts have been recently thinned for optimal forestry management purposes

**Utilities:** Electricity available