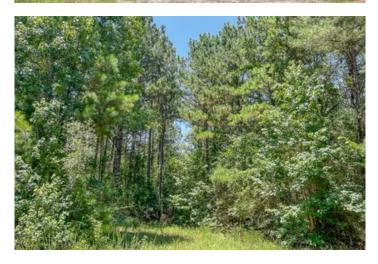

### **PROPERTY DESCRIPTION**

1st time open market offering for these wooded tracts located in the Manning Community between Diboll, TX and Zavalla, TX, south of Lufkin, TX. Low traffic roads, secluded, loamy soils, and rolling topography. Good access along county maintained public road. Electricity at west end of T-1. Go Solar! (Economically competitive.)

(Subject to a managerial 1st thinning for T-1 & T-2.)

\*Aerial imagery may not depict actual tree coverage as some of these tracts have been recently thinned for optimal forestry management purposes

**Utilities:** Electricity available