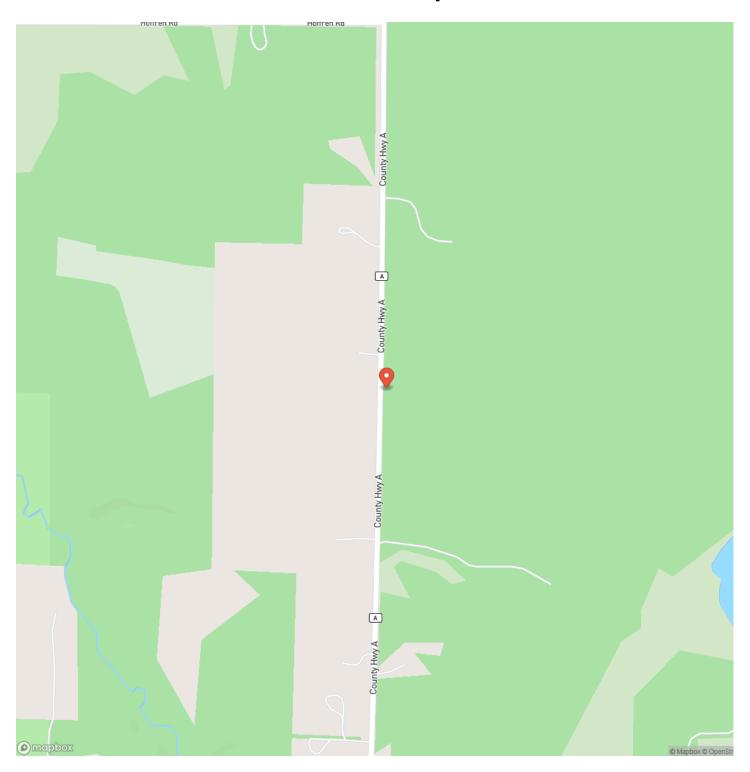

l cleared areas for future food plots along the trail as well. As soon as you step foot on this one you will be amazed at the overwhelming deer sign. There is a great mix of northern hardwoods with red oak appearing to be the most prevalent. There are some pines in the mix along with a nice understory for excellent cover and browse. This standout parcel is located just 1 mile north of Iron River on a paved road with electric right across the road.

### Address: 00 County Hwy A, Iron River WI 54847

#### **KEY FEATURES:**

- Heavily wooded, rolling terrain
- Great location only 1 mile from Iron River
- Located on a paved road
- Great trail system in place
- Exceptional deer sign
- Loaded with red oaks
- Clear areas for future food plots
- Electric is across the road



### **Locator Map**



### **Locator Map**



# **Satellite Map**



# Bayfield County, WI 40 Acres Land For Sale Iron River, WI / Bayfield County

# LISTING REPRESENTATIVE For more information contact:



**Representative**Jason Bredemann

Mobile

(715) 613-0484

Email

jason@landguys.com

Address

City / State / Zip

| NOTES |  |  |
|-------|--|--|
|       |  |  |
|       |  |  |
|       |  |  |
|       |  |  |
|       |  |  |
|       |  |  |
|       |  |  |
|       |  |  |
|       |  |  |
|       |  |  |
|       |  |  |
|       |  |  |
|       |  |  |

| <u>NOTES</u> |  |
|--------------|--|
|              |  |
|              |  |
|              |  |
|              |  |
|              |  |
|              |  |
|              |  |
|              |  |
|              |  |
|              |  |
|              |  |