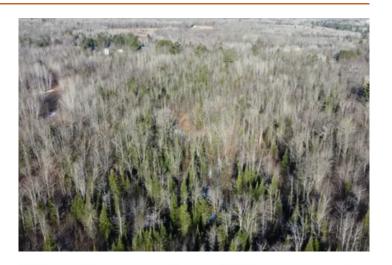

### **PROPERTY DESCRIPTION**

This 40-acre parcel near Iron River in Bayfield County is truly an impressive Northwoods property! The majority of it is heavily wooded with gently rolling high ground. There is a with a nice trail system already in place for easy access right from the start. There are several cleared areas for future food plots along the trail as well. As soon as you step foot on this one you will be amazed at the overwhelming deer sign. There is a great mix of northern hardwoods with red oak appearing to be the most prevalent. There are some pines in the mix along with a nice understory for excellent cover and browse. This standout parcel is located just 1 mile north of Iron River on a paved road with electric right across the road.

#### **KEY FEATURES:**

- Heavily wooded, rolling terrain
- Great location only 1 mile from Iron River
- Located on a paved road
- Great trail system in place
- Exceptional deer sign
- Loaded with red oaks
- Clear areas for future food plots
- Electric is across the road