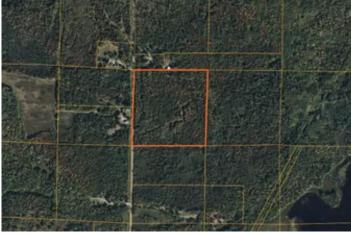

Bayfield County, WI 40 Acres Land For Sale 00 County Hwy A Iron River, WI 54847

\$115,000 40± Acres Bayfield County







# Bayfield County, WI 40 Acres Land For Sale Iron River, WI / Bayfield County

### **SUMMARY**

**Address** 

00 County Hwy A

City, State Zip

Iron River, WI 54847

County

**Bayfield County** 

Type

Recreational Land, Hunting Land

Latitude / Longitude

46.582156 / -91.407247

Acreage

40

Price

\$115,000

### **Property Website**

https://landguys.com/property/bayfield-county-wi-40-acres-land-for-sale-bayfield-wisconsin/79741/







# Bayfield County, WI 40 Acres Land For Sale Iron River, WI / Bayfield County

### **PROPERTY DESCRIPTION**

This 40-acre parcel near Iron River in Bayfield County is truly an impressive Northwoods property! The majority of it is heavily wooded with gently rolling high ground. There is a with a nice trail system already in place for easy access right fr