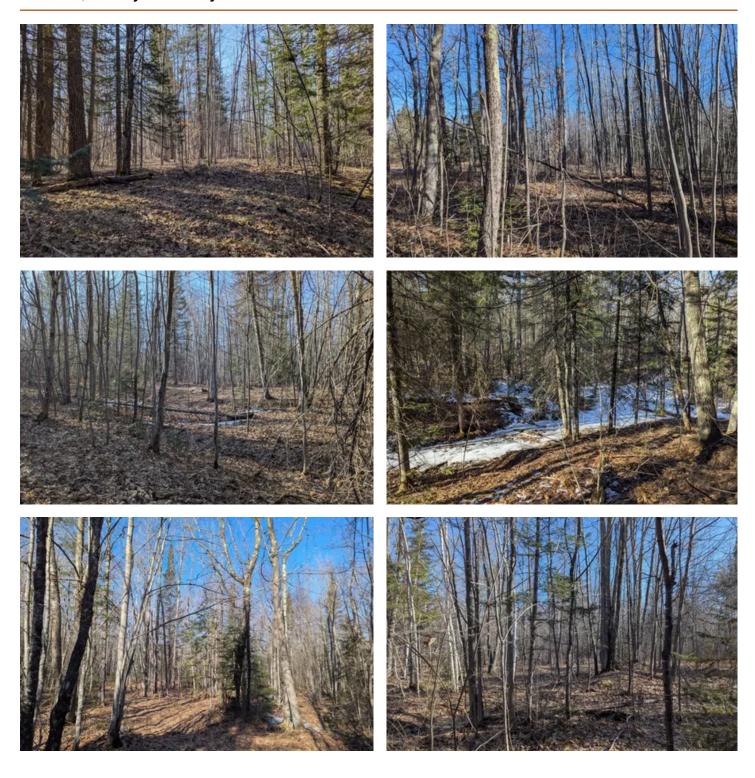

### **PROPERTY DESCRIPTION**

This 40-acre parcel near Iron River in Bayfield County is truly an impressive Northwoods property! The majority of it is heavily wooded with gently rolling high ground. There is a with a nice trail system already in place for easy access right from the start. There are several cleared areas for future food plots along the trail as well. As soon as you step foot on this one you will be amazed at the overwhelming deer sign. There is a great mix of northern hardwoods with red oak appearing to be the most prevalent. There are some pines in the mix along with a nice understory for excellent cover and browse. This standout parcel is located just 1 mile north of Iron River on a paved road with electric right across the road.

#### **KEY FEATURES:**

- Heavily wooded, rolling terrain
- Great location only 1 mile from Iron River
- Located on a paved road
- Great trail system in place
- Exceptional deer sign
- Loaded with red oaks
- Clear areas for future food plots
- Electric is across the road