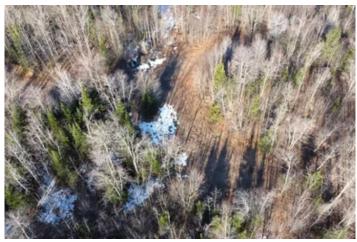

### **PROPERTY DESCRIPTION**

This 40-acre parcel near Iron River in Bayfield County is truly an impressive Northwoods property! The majority of it is heavily wooded with gently rolling high ground. There is a with a nice trail system already in place for easy access right from the start. There are several cleared areas for future food plots along the trail as well. As soon as you step foot on this one you will be amazed at the overwhelming deer sign. There is a great mix of northern hardwoods with red oak appearing to be the most prevalent. There are some pines in the mix along with a nice understory for excellent cover and browse. This standout parcel is located just 1 mile north of Iron River on a paved road with electric right across the road.

#### **KEY FEATURES:**

- Heavily wooded, rolling terrain
- Great location only 1 mile from Iron River
- Located on a paved road
- Great trail system in place
- Exceptional deer sign
- Loaded with red oaks
- Clear areas for future food plots
- Electric is across the road