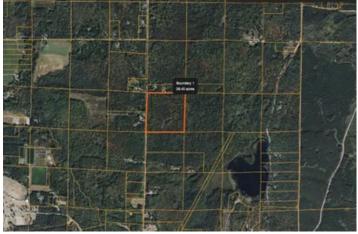

Bayfield County, WI 40 Acres Land For Sale 00 County Hwy A Iron River, WI 54847

\$115,000 40± Acres Bayfield County







# Bayfield County, WI 40 Acres Land For Sale Iron River, WI / Bayfield County

### **SUMMARY**

**Address** 

00 County Hwy A

City, State Zip

Iron River, WI 54847

County

**Bayfield County** 

Type

Recreational Land, Hunting Land

Latitude / Longitude

46.582156 / -91.407247

Acreage

40

Price

\$115,000

### **Property Website**

https://landguys.com/property/bayfield-county-wi-40-acres-land-for-sale-bayfield-wisconsin/79741/







# Bayfield County, WI 40 Acres Land For Sale Iron River, WI / Bayfield County

### **PROPERTY DESCRIPTION**

This 40-acre parcel near Iron River in Bayfield County is truly an impressive Northwoods property! The majority of it is heavily wooded with gently rolling high ground. There is a with a nice trail system already in place for easy access right