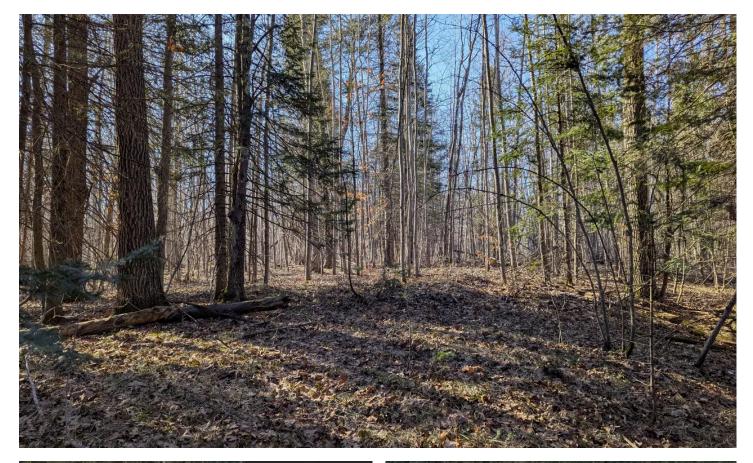

### **PROPERTY DESCRIPTION**

This 40-acre parcel near Iron River in Bayfield County is truly an impressive Northwoods property! The majority of it is heavily wooded with gently rolling high ground. There is a with a nice trail system already in place for easy access right from the start. There are several cleared areas for future food plots along the trail as well. As soon as you step foot on this one you will be amazed at the overwhelming deer sign. There is a great mix of northern hardwoods with red oak appearing to be the most prevalent. There are some pines in the mix along with a nice understory for excellent cover and browse. This standout parcel is located just 1 mile north of Iron River on a paved road with electric right across the road.

#### **KEY FEATURES:**

- Heavily wooded, rolling terrain
- Great location only 1 mile from Iron River
- Located on a paved road
- Great trail system in place
- Exceptional deer sign
- Loaded with red oaks
- Clear areas for future food plots
- Electric is across the road