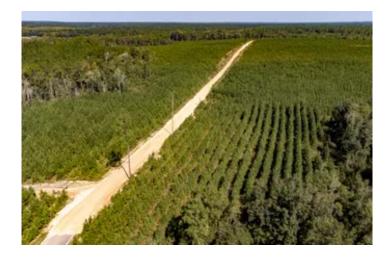

### **PROPERTY DESCRIPTION**

This 17.33 ac +/- has frontage along big, beautiful Tenmile Creek, planted pine, great elevations, and good road frontage. It is perfect for your new homestead!

Tenmile Creek is a year-round beautiful flowing creek with clear water, perfect for cooling off and relaxing. The majority of this property is currently in fast-growing and healthy planted pine trees, with plenty of room for your new home, garden, pasture, and whatever else you can dream of for your homestead. Access is along a well-maintained county-grade, with a brand new paved bridge across the creek. Power is nearby - come build the farmhouse or cabin you've been waiting for.

The land is located north of Bonifay, FL and not far from Dothan, AL. It's also an easy trip down to Florida's Gulf Coast for day trips to the beach. Give us a call today to set up your tour.

17 Ac Tenmile Creek Homestead w/ Creek Frontage and Timber, Holmes Co. FL Bonifay, FL / Holmes County