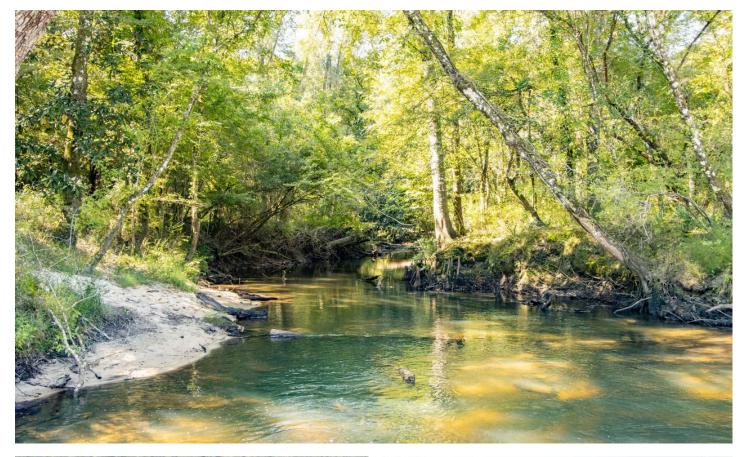

### **PROPERTY DESCRIPTION**

This 17.33 ac +/- has frontage along big, beautiful Tenmile Creek, planted pine, great elevations, and good road frontage. It is perfect for your new homestead!

Tenmile Creek is a year-round beautiful flowing creek with clear water, perfect for cooling off and relaxing. The majority of this property is currently in fast-growing and healthy planted pine trees, with plenty of room for your new home, garden, pasture, and whatever else you can dream of for your homestead. Access is along a well-maintained county-grade, with a brand new paved bridge across the creek. Power is nearby - come build the farmhouse or cabin you've been waiting for.