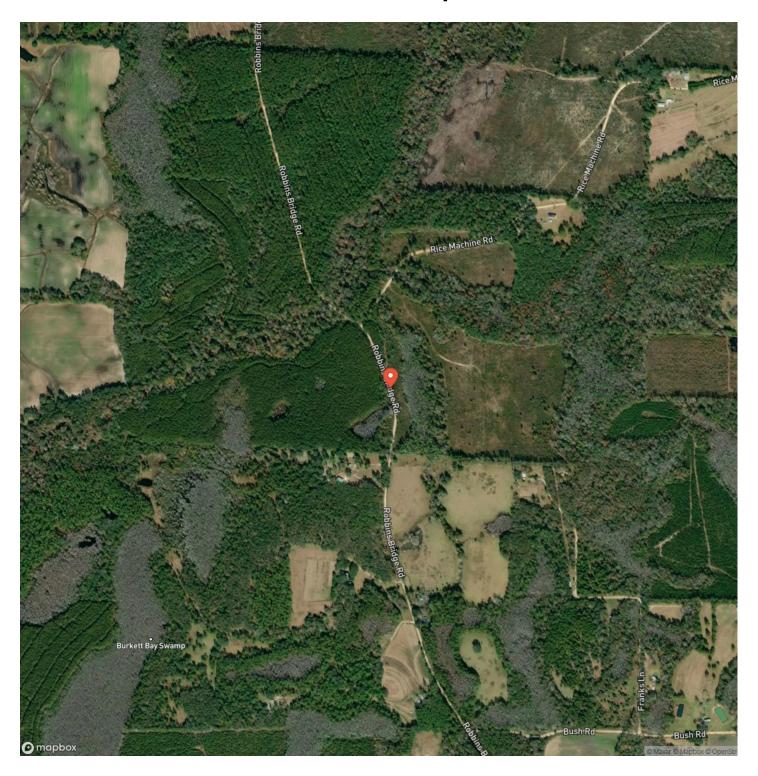

## **Satellite Map**

### **PROPERTY DESCRIPTION**

This 17.33 ac +/- has frontage along big, beautiful Tenmile Creek, planted pine, great elevations, and good road frontage. It is perfect for your new homestead!

Tenmile Creek is a year-round beautiful flowing creek with clear water, perfect for cooling off and relaxing. The majority of this property is currently in fast-growing and healthy planted pine trees, with plenty of room for your new home, garden, pasture, and whatever else you can dream of for your homestead. Access is along a well-maintained county-grade, with a brand new paved bridge across the creek. Power is nearby - come build the farmhouse or cabin you've been waiting for.

The land is located north of Bonifay, FL and not far from Dothan, AL. It's also an easy trip down to Florida's Gulf Coast for day trips to the beach. Give us a call today to set up your tour.

17 Ac Tenmile Creek Homestead w/ Creek Frontage and Timber, Holmes Co. FL Bonifay, FL / Holmes County