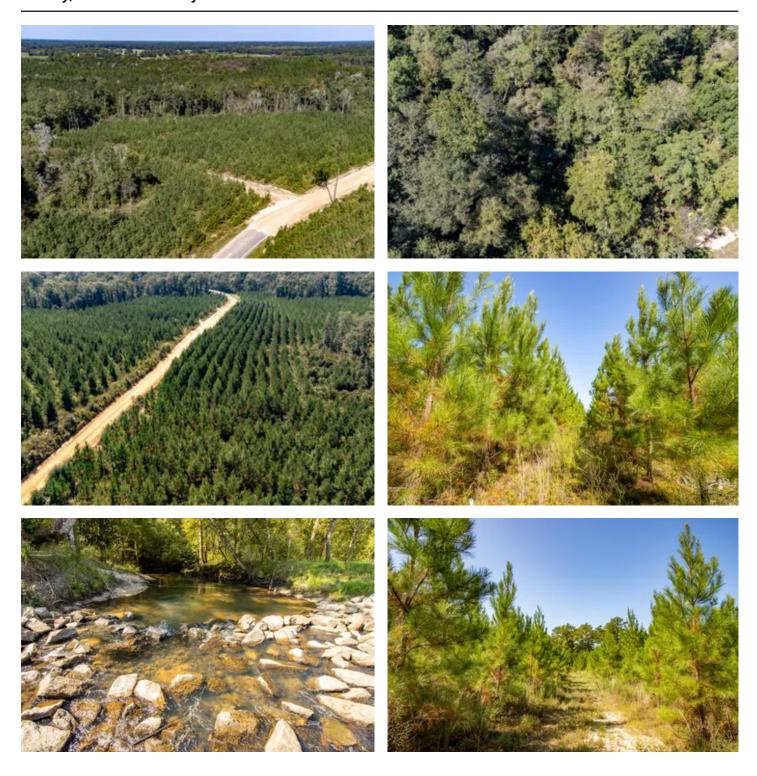

### **PROPERTY DESCRIPTION**

This 17.33 ac +/- has frontage along big, beautiful Tenmile Creek, planted pine, great elevations, and good road frontage. It is perfect for your new homestead!

Tenmile Creek is a year-round beautiful flowing creek with clear water, perfect for cooling off and relaxing. The majority of this property is currently in fast-growing and healthy planted pine trees, with plenty of room for your new home, garden, pasture, and whatever else you can dream of for your homestead. Access is along a well-maintained county-grade, with a brand new paved bridge across the creek. Power is nearby - come build the farmhouse or cabin you've been waiting for.

The land is located north of Bonifay, FL and not far from Dothan, AL. It's also an easy trip down to Florida's Gulf Coast for day trips to the beach. Give us a call today to set up your tour.

17 Ac Tenmile Creek Homestead w/ Creek Frontage and Timber, Holmes Co. FL Bonifay, FL / Holmes County