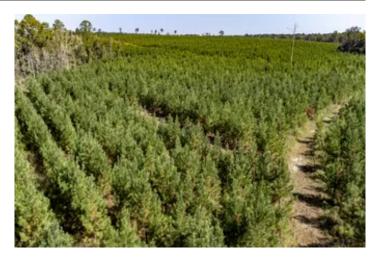

### **PROPERTY DESCRIPTION**

This 17.33 ac +/- has frontage along big, beautiful Tenmile Creek, planted pine, great elevations, and good road frontage. It is perfect for your new homestead!

Tenmile Creek is a year-round beautiful flowing creek with clear water, perfect for cooling off and relaxing. The majority of this property is currently in fast-growing and healthy planted pine trees, with plenty of room for your new home, garden, pasture, and whatever else you can dream of for your homestead. Access is along a well-maintained county-grade, with a brand new paved bridge across the creek. Power is nearby - come build the farmhouse or cabin you've been waiting for.