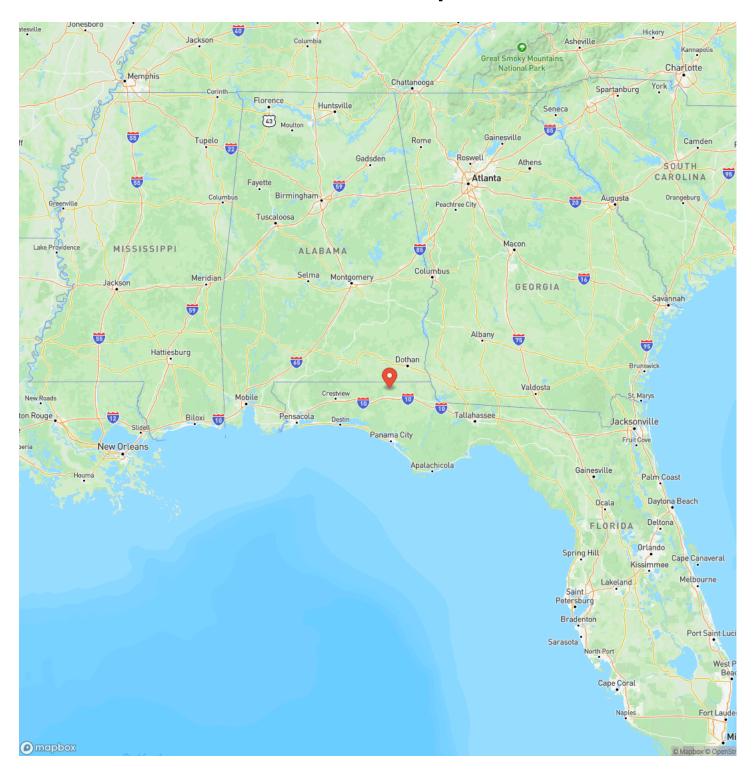

reek is a year-round beautiful flowing creek with clear water, perfect for cooling off and relaxing. The majority of this property is currently in fast-growing and healthy planted pine trees, with plenty of room for your new home, garden, pasture, and whatever else you can dream of for your homestead. Access is along a well-maintained county-grade, with a brand new paved bridge across the creek. Power is nearby - come build the farmhouse or cabin you've been waiting for.

The land is located north of Bonifay, FL and not far from Dothan, AL. It's also an easy trip down to Florida's Gulf Coast for day trips to the beach. Give us a call today to set up your tour.



17 Ac Tenmile Creek Homestead w/ Creek Frontage and Timber, Holmes Co. FL Bonifay, FL / Holmes County





### **Locator Map**





## **Locator Map**





## **Satellite Map**





# 17 Ac Tenmile Creek Homestead w/ Creek Frontage and Timber, Holmes Co. FL Bonifay, FL / Holmes County

## LISTING REPRESENTATIVE For more information contact:



NOTES

Representative

Daniel Hautamaki

Mobile

(850) 688-0814

**Email** 

daniel@farmandforestbrokers.com

**Address** 

City / State / Zip

Centreville, AL 35042

| INOTES |  |  |
|--------|--|--|
|        |  |  |
|        |  |  |
|        |  |  |
|        |  |  |
|        |  |  |
|        |  |  |
|        |  |  |
|        |  |  |
|        |  |  |
|        |  |  |
|        |  |  |
|        |  |  |
|        |  |  |
|        |  |  |
|        |  |  |
|        |  |  |
|        |  |  |
|        |  |  |
|        |  |  |
|        |  |  |
|        |  |  |
|        |  |  |
|