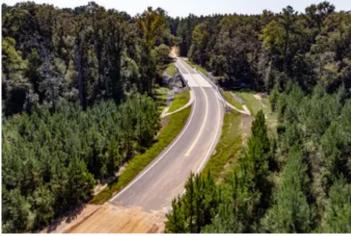

### **PROPERTY DESCRIPTION**

This 17.33 ac +/- has frontage along big, beautiful Tenmile Creek, planted pine, great elevations, and good road frontage. It is perfect for your new homestead!

Tenmile Creek is a year-round beautiful flowing creek with clear water, perfect for cooling off and relaxing. The majority of this property is currently in fast-growing and healthy planted pine trees, with plenty of room for your new home, garden, pasture, and whatever else you can dream of for your homestead. Access is along a well-maintained county-grade, with a brand new paved bridge across the creek. Power is nearby - come build the farmhouse or cabin you've been waiting for.