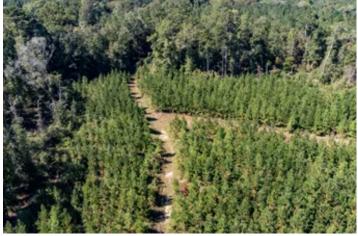

### **PROPERTY DESCRIPTION**

This 17.33 ac +/- has frontage along big, beautiful Tenmile Creek, planted pine, great elevations, and good road frontage. It is perfect for your new homestead!

Tenmile Creek is a year-round beautiful flowing creek with clear water, perfect for cooling off and relaxing. The majority of this property is currently in fast-growing and healthy planted pine trees, with plenty of room for your new home, garden, pasture, and whatever else you can dream of for your homestead. Access is along a well-maintained county-grade, with a brand new paved bridge across the creek. Power is nearby - come build the farmhouse or cabin you've been waiting for.