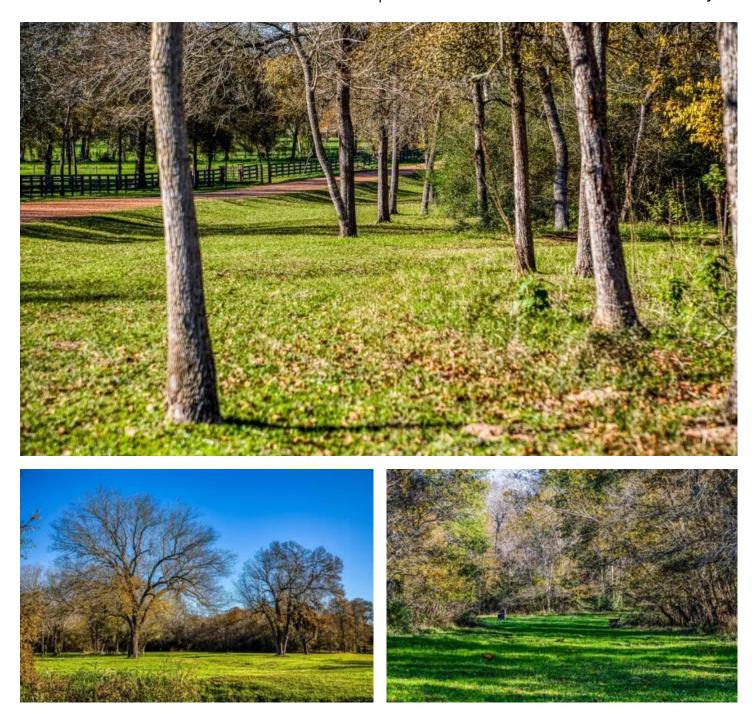

#### PROPERTY DESCRIPTION

Wildlife Trails is a 46 acre tract located in the desirable Ranches of Clear Creek a +/-1000 acre gated equestrian style community located in Waller County just outside the town of Hempstead. The property is heavily wooded offering seclusion with multiple building sites to chose from. On this tract you will find a seasonal creek, trails, cleared openings and an abundance of wildlife. Residents of this community have access to over 5 miles of maintained riding trails, 2 private stocked lakes, clear creek park and the equestrian event center. With easy access to Highway 290 the surrounding communities are just a short drive. Don't miss the opportunity to view this great property!