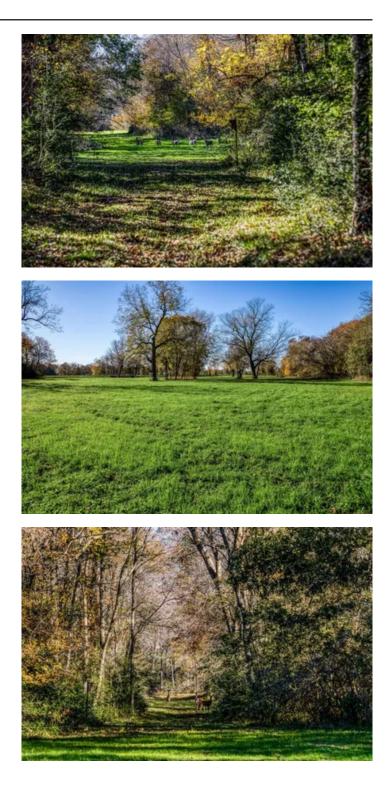

#### PROPERTY DESCRIPTION

Wildlife Trails is a 46 acre tract located in the desirable Ranches of Clear Creek a +/-1000 acre gated equestrian style community located in Waller County just outside the town of Hempstead. The property is heavily wooded offering seclusion with multiple building sites to chose from. On this tract you will find a seasonal creek, trails, cleared openings and an abundance of wildlife. Residents of this community have access to over 5 miles of maintained riding trails, 2 private stocked lakes, clear creek park and the equestrian event center. With easy access to Highway 290 the surrounding communities are just a short drive. Don't miss the opportunity to view this great property!