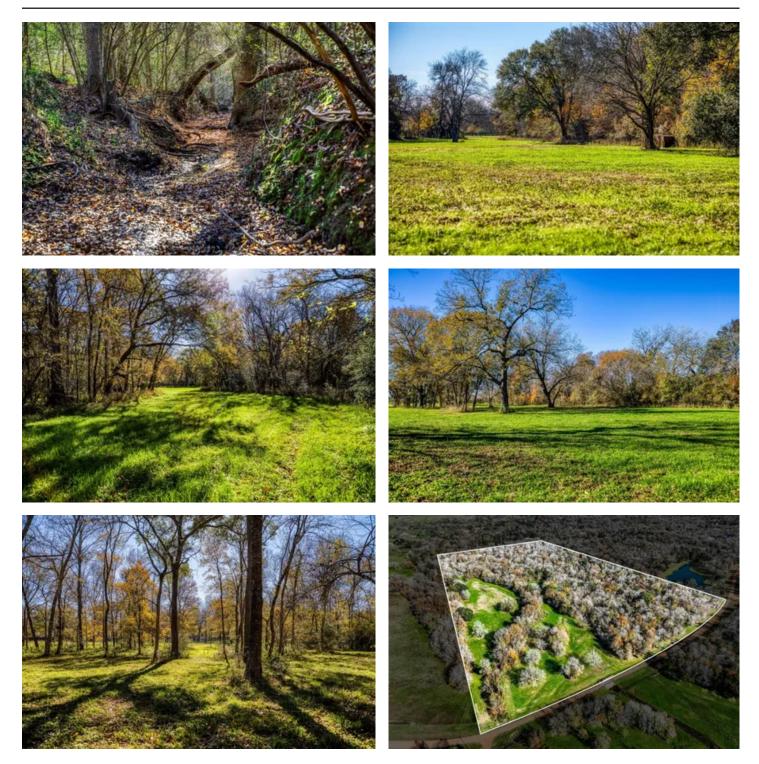

#### PROPERTY DESCRIPTION

Wildlife Trails is a 46 acre tract located in the desirable Ranches of Clear Creek a +/-1000 acre gated equestrian style community located in Waller County just outside the town of Hempstead. The property is heavily wooded offering seclusion with multiple building sites to chose from. On this tract you will find a seasonal creek, trails, cleared openings and an abundance of wildlife. Residents of this community have access to over 5 miles of maintained riding trails, 2 private stocked lakes, clear creek park and the equestrian event center. With easy access to Highway 290 the surrounding communities are just a short drive. Don't miss the opportunity to view this great property!