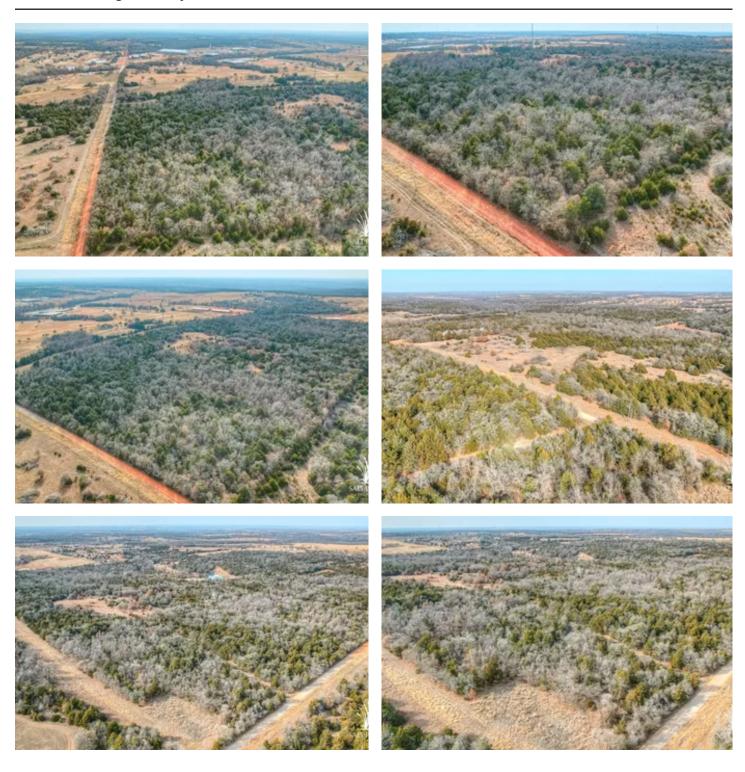

#### **PROPERTY DESCRIPTION**

This beautiful 80-acre property is a rare find with endless potential. Positioned next to the famous Lazy E Arena and within the Guthrie School District, located in a growing area that's just a short drive from Edmond and Guthrie. Featuring a beautiful pond surrounded by wooded areas, creating natural seclusion and the perfect backdrop for a scenic drive into a future development. With easy access to I-35, this property is both serene and conveniently located. Whether you're envisioning a private estate, a thoughtfully designed development, or simply a smart investment, this property stands out as a rare and promising opportunity. This is an opportunity to secure a strategic investment in a dynamic and flourishing region. Contact me for your private showing today!