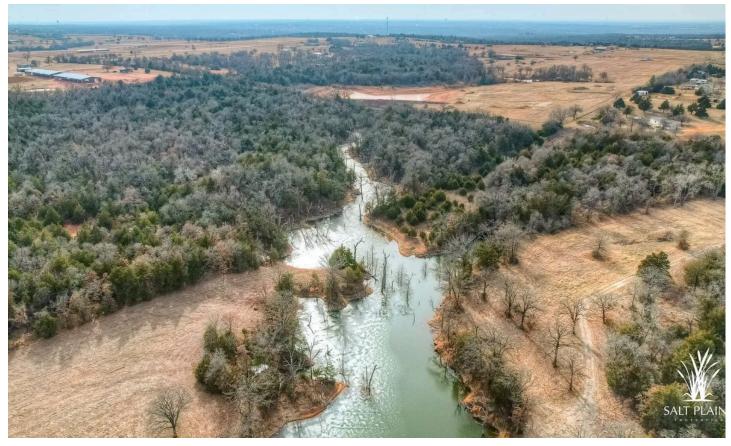

#### **PROPERTY DESCRIPTION**

This beautiful 80-acre property is a rare find with endless potential. Positioned next to the famous Lazy E Arena and within the Guthrie School District, located in a growing area that's just a short drive from Edmond and Guthrie. Featuring a beautiful pond surrounded by wooded areas, creating natural seclusion and the perfect backdrop for a scenic drive into a future development. With easy access to I-35, this property is both serene and conveniently located. Whether you're envisioning a private estate, a thoughtfully designed development, or simply a smart investment, this property stands out as a rare and promising opportunity. This is an opportunity to secure a strategic investment in a dynamic and flourishing region. Contact me for your private showing today!