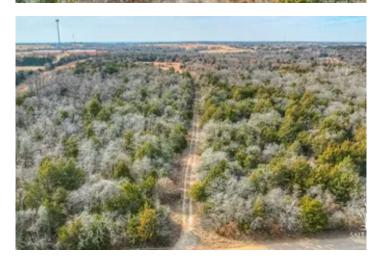

#### **PROPERTY DESCRIPTION**

This beautiful 80-acre property is a rare find with endless potential. Positioned next to the famous Lazy E Arena and within the Guthrie School District, located in a growing area that's just a short drive from Edmond and Guthrie. Featuring a beautiful pond surrounded by wooded areas, creating natural seclusion and the perfect backdrop for a scenic drive into a future development. With easy access to I-35, this property is both serene and conveniently located. Whether you're envisioning a private estate, a thoughtfully designed development, or simply a smart investment, this property stands out as a rare and promising opportunity. This is an opportunity to secure a strategic investment in a dynamic and flourishing region. Contact me for your private showing today!