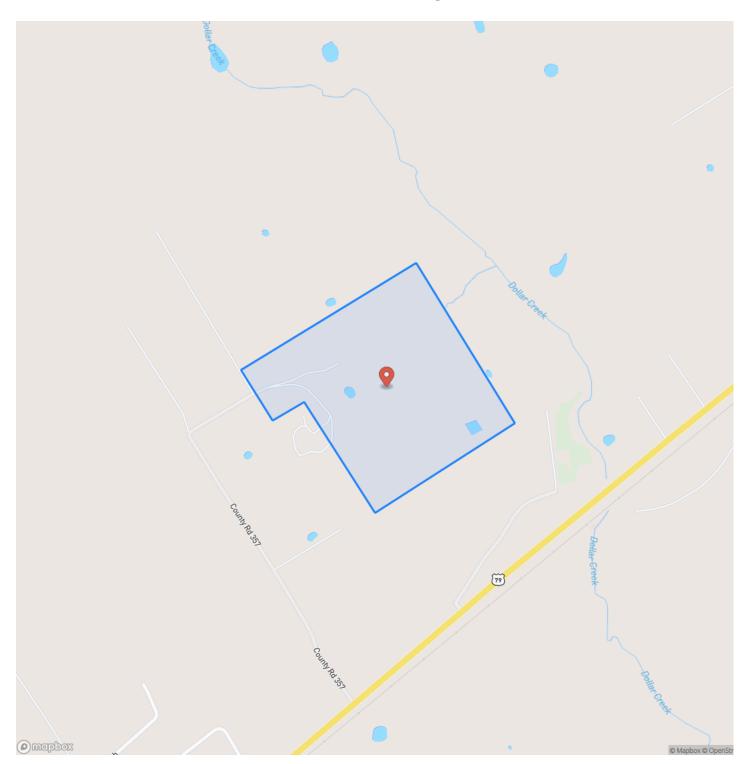

al retreat, offering improved pastures, cross fencing, and functional working pens, allowing you to begin your cattle operation without delay. The 1,796 sq. ft. home boasts 3 bedrooms and 2 bathrooms, serving as the perfect peaceful escape from the busy city life. The home has water supplied by the Gause water supply and Entergy electric. In addition to the residence, this property includes a historic home as well as an additonal water well and electrical.

A 40 x 40 shop with concrete floors provides ample space to store your farm equipment, keeping it protected from the weather. Additionally, the property features two stocked ponds that not only supply water for the livestock but also offer a tranquil spot for a relaxing evening of fishing.







# MORE INFO ONLINE:

# **Locator Map**





# **MORE INFO ONLINE:**

# **Locator Map**





#### **MORE INFO ONLINE:**

# Satellite Map





# **MORE INFO ONLINE:**

#### LISTING REPRESENTATIVE For more information contact:



Representative Cameron McCoy

Mobile

(979) 220-1037 **Email** 

Cameron@CapitolRanch.com

Address

**City / State / Zip** Wheelock, TX 77882

#### <u>NOTES</u>



### **MORE INFO ONLINE:**

| <br> |
|------|
|      |
|      |
|      |
|      |
|      |
|      |
|      |
|      |
|      |
|      |
|      |
|      |
|      |
|      |
|      |
|      |
|      |
|      |
|      |
|      |
|      |
|      |
|      |
|      |
|      |
|      |
|      |
|      |
|      |
|      |
|      |
|      |
|      |

#### **DISCLAIMERS**

Information in this brochure is provided solely for information purposes and does no