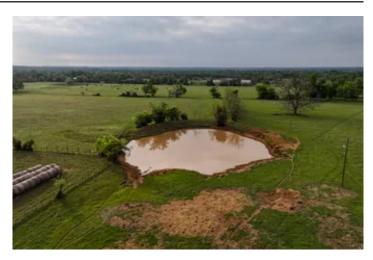

A 40 x 40 shop with concrete floors provides ample space to store your farm equipment, keeping it protected from the weather. Additionally, the property features two stocked ponds that not only supply water for the livestock but also offer a tranquil spot for a relaxing evening of fishing.