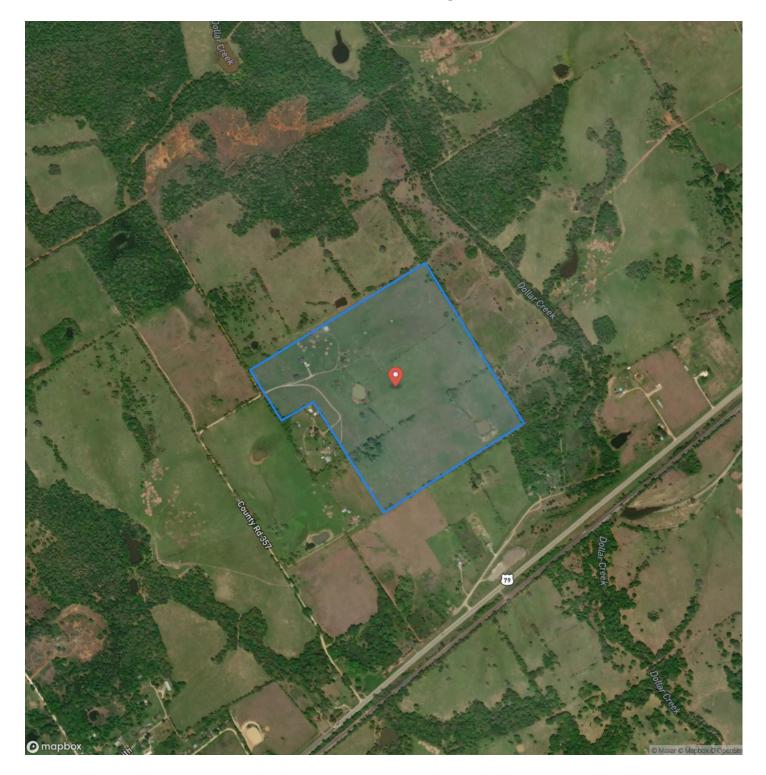

to begin your cattle operation without delay. The 1,796 sq. ft. home boasts 3 bedrooms and 2 bathrooms, serving as the perfect peaceful escape from the busy city life. The home has water supplied by the Gause water supply and Entergy electric. In addition to the residence, this property includes a historic home as well as an additonal water well and electrical.

A 40 x 40 shop with concrete floors provides ample space to store your farm equipment, keeping it protected from the weather. Additionally, the property features two stocked ponds that not only supply water for the livestock but also offer a tranquil spot for a relaxing evening of fishing.







# MORE INFO ONLINE:

# **Locator Map**





# **MORE INFO ONLINE:**

# **Locator Map**





#### **MORE INFO ONLINE:**

# Satellite Map





# **MORE INFO ONLINE:**

#### LISTING REPRESENTATIVE For more information contact:



Representative Cameron McCoy

Mobile

(979) 220-1037 **Email** 

Cameron@CapitolRanch.com

Address

**City / State / Zip** Wheelock, TX 77882

#### <u>NOTES</u>



### **MORE INFO ONLINE:**

| <br> |
|------|
|      |
|      |
|      |
|      |
|      |
|      |
|      |
|      |
|      |
|      |
|      |
|      |
|      |
|      |
|      |
|      |
|      |
|      |
|      |
|      |
|      |
|      |
|      |
|      |
|      |
|      |
|      |
|      |
|      |
|      |
|      |
|      |
|      |

#### **DISCLAIMERS**

Information in this brochure is provided solely for information purposes and does not constitute an offer to sell or advertise real estate outside the states in which broker or agen