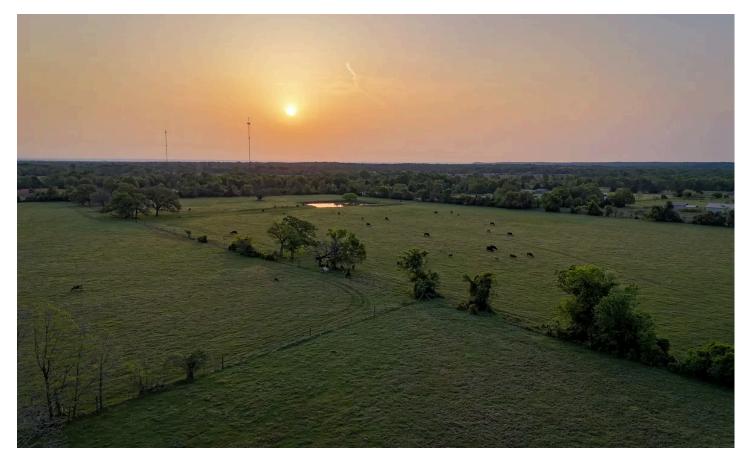

Dunn Ranch 930 County Road 357 Gause, TX 77857 **\$1,099,000** 80.270± Acres Milam County

**MORE INFO ONLINE:** 

#### **PROPERTY DESCRIPTION**

Welcome to the Dunn Ranch, a serene 80-acre property located in Gause, TX. This picturesque ranch is fully equipped for a recreational retreat, offering improved pastures, cross fencing, and functional working pens, allowing you to begin your cattle operation without delay. The 1,796 sq. ft. home boasts 3 bedrooms and 2 bathrooms, serving as the perfect peaceful escape from the busy city life. The home has water supplied by the Gause water supply and Entergy electric. In addition to the residence, this property includes a historic home as well as an additonal water well and electrical.

A 40 x 40 shop with concrete floors provides ample space to store your farm equipment, keeping it protected from the weather. Additionally, the property features two stocked ponds that not only supply water for the livestock but also offer a tranquil spot for a relaxing evening of fishing.