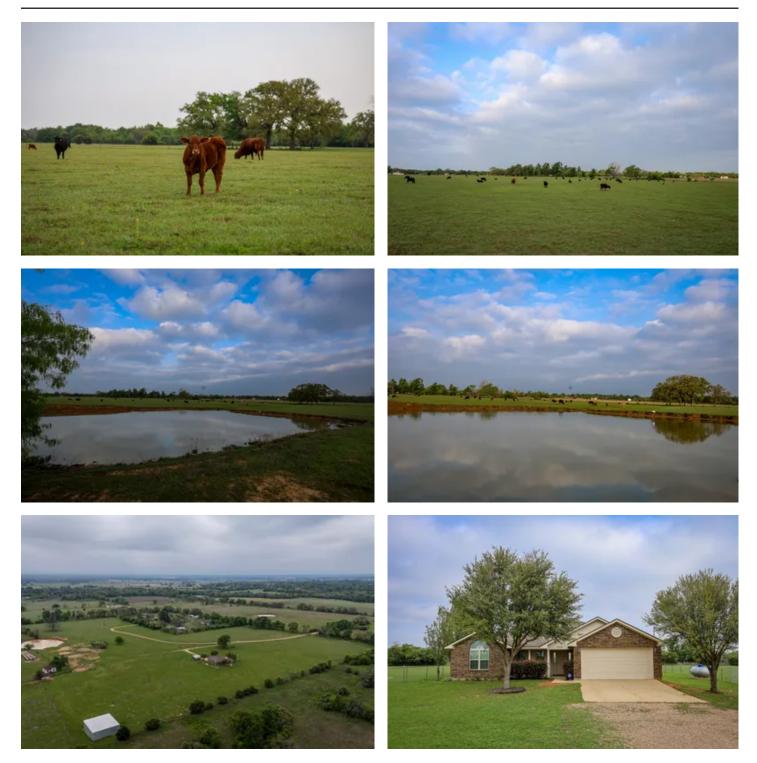

#### **PROPERTY DESCRIPTION**

Welcome to the Dunn Ranch, a serene 80-acre property located in Gause, TX. This picturesque ranch is fully equipped for a recreational retreat, offering improved pastures, cross fencing, and functional working pens, allowing you to begin your cattle operation without delay. The 1,796 sq. ft. home boasts 3 bedrooms and 2 bathrooms, serving as the perfect peaceful escape from the busy city life. The home has water supplied by the Gause water supply and Entergy electric. In addition to the residence, this property includes a historic home as well as an additonal water well and electrical.

A 40 x 40 shop with concrete floors provides ample space to store your farm equipment, keeping it protected from the weather. Additionally, the property features two stocked ponds that not only supply water for the livestock but also offer a tranquil spot for a relaxing evening of fishing.