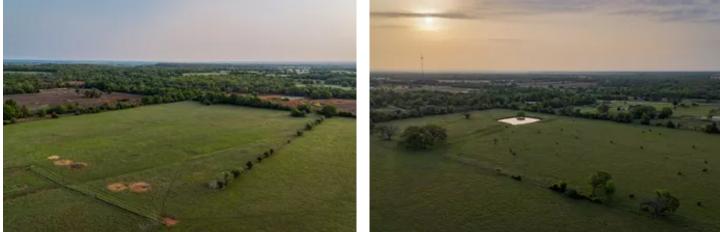

#### **PROPERTY DESCRIPTION**

Welcome to the Dunn Ranch, a serene 80-acre property located in Gause, TX. This picturesque ranch is fully equipped for a recreational retreat, offering improved pastures, cross fencing, and functional working pens, allowing you to begin your cattle operation without delay. The 1,796 sq. ft. home boasts 3 bedrooms and 2 bathrooms, serving as the perfect peaceful escape from the busy city life. The home has water supplied by the Gause water supply and Entergy electric. In addition to the residence, this property includes a historic home as well as an additonal water well and electrical.

A 40 x 40 shop with concrete floors provides ample space to store your farm equipment, keeping it protected from the weather. Additionally, the property features two stocked ponds that not only supply water for the livestock but also offer a tranquil spot for a relaxing evening of fishing.