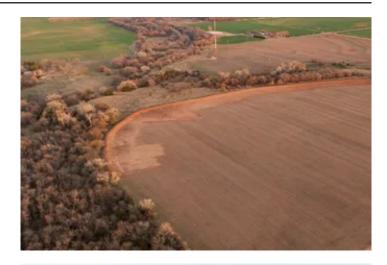

Sand Creek winds through the land, creating a natural travel corridor for deer and other wildlife. The newly constructed wetland, complete with a water-control structure, enhances the property's appeal for waterfowl hunters and adds year-round habitat diversity. once full, this wetlands could hold up to 15 acres of water.

The farm includes approximately 100 acres of productive tillable ground featuring high-quality Class I and II soils, providing consistent farming income. The remaining 52 acres consist of native grasses, mature timber, and wildlife cover—ideal for hunting and recreation.