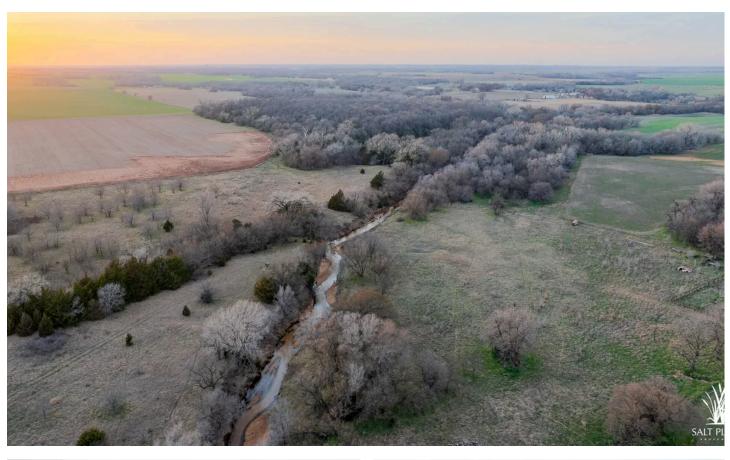

### 152 Acres | Prime Hunting & Income-Producing Ground | Unit 16 – Harper County, KS

Welcome to an exceptional 152-acre recreational tract located in the heart of Kansas' renowned Unit 15—one of the top whitetail and waterfowl hunting areas in the state. Just 4 miles from Harper and 50 miles from Wichita, this property offers the perfect blend of premier hunting habitat and productive farmland.

Sand Creek winds through the land, creating a natural travel corridor for deer and other wildlife. The newly constructed wetland, complete with a water-control structure, enhances the property's appeal for waterfowl hunters and adds year-round habitat diversity. once full, this wetlands could hold up to 15 acres of water.

The farm includes approximately 100 acres of productive tillable ground featuring high-quality Class I and II soils, providing consistent farming income. The remaining 52 acres consist of native grasses, mature timber, and wildlife cover—ideal for hunting and recreation.