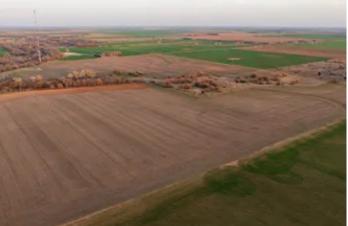

The farm includes approximately 100 acres of productive tillable ground featuring high-quality Class I and II soils, providing consistent farming income. The remaining 52 acres consist of native grasses, mature timber, and wildlife cover—ideal for hunting and recreation.