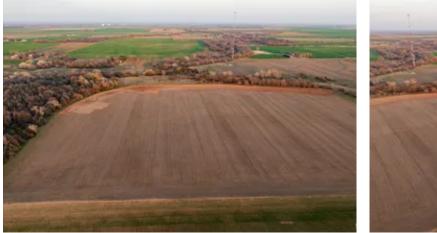

The farm includes approximately 100 acres of productive tillable ground featuring high-quality Class I and II soils, providing consistent farming income. The remaining 52 acres consist of native grasses, mature timber, and wildlife cover—ideal for hunting and recreation.