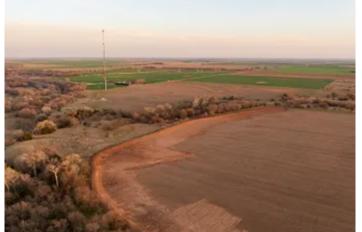

### 152 Acres | Prime Hunting & Income-Producing Ground | Unit 16 – Harper County, KS

Welcome to an exceptional 152-acre recreational tract located in the heart of Kansas' renowned Unit 15—one of the top whitetail and waterfowl hunting areas in the state. Just 4 miles from Harper and 50 miles from Wichita, this property offers the perfect blend of premier hunting habitat and productive farmland.

Sand Creek winds through the land, creating a natural travel corridor for deer and other wildlife. The newly constructed wetland, complete with a water-control structure, enhances the property's appeal for waterfowl hunters and adds year-round habitat diversity. once full, this wetlands could hold up to 15 acres of water.

The farm includes approximately 100 acres of productive tillable ground featuring high-quality Class I and II soils, providing consistent farming income. The remaining 52 acres consist of native grasses, mature timber, and wildlife cover—ideal for hunting and recreation.