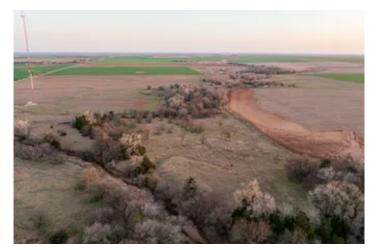

### 152 Acres | Prime Hunting & Income-Producing Ground | Unit 16 – Harper County, KS

Welcome to an exceptional 152-acre recreational tract located in the heart of Kansas' renowned Unit 15—one of the top whitetail and waterfowl hunting areas in the state. Just 4 miles from Harper and 50 miles from Wichita, this property offers the perfect blend of premier hunting habitat and productive farmland.

Sand Creek winds through the land, creating a natural travel corridor for deer and other wildlife. The newly constructed wetland, complete with a water-control structure, enhances the property's appeal for waterfowl hunters and adds year-round habitat diversity. once full, this wetlands could hold up to 15 acres of water.

The farm includes approximately 100 acres of productive tillable ground featuring high-quality Class I and II soils, providing consistent farming income. The remaining 52 acres consist of native grasses, mature timber, and wildlife cover—ideal for hunting and recreation.