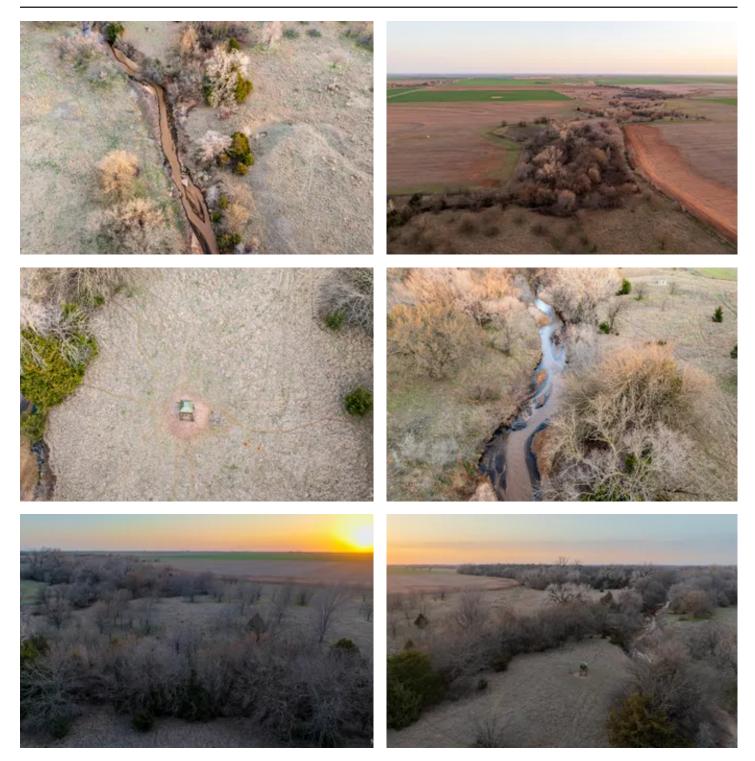

### 152 Acres | Prime Hunting & Income-Producing Ground | Unit 16 – Harper County, KS

Welcome to an exceptional 152-acre recreational tract located in the heart of Kansas' renowned Unit 15—one of the top whitetail and waterfowl hunting areas in the state. Just 4 miles from Harper and 50 miles from Wichita, this property offers the perfect blend of premier hunting habitat and productive farmland.

Sand Creek winds through the land, creating a natural travel corridor for deer and other wildlife. The newly constructed wetland, complete with a water-control structure, enhances the property's appeal for waterfowl hunters and adds year-round habitat diversity. once full, this wetlands could hold up to 15 acres of water.

The farm includes approximately 100 acres of productive tillable ground featuring high-quality Class I and II soils, providing consistent farming income. The remaining 52 acres consist of native grasses, mature timber, and wildlife cover—ideal for hunting and recreation.