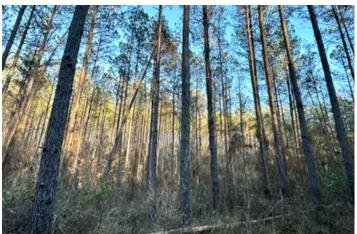

#### **PROPERTY DESCRIPTION**

**565** acres +/- of timberland and recreational land for sale in north Dallas County, Alabama. This is a fine recreational property with a strong timber investment component. The crown jewel of this property is a private 20 acre +/- lake that is shared with only one neighbor. The area has abundant deer and turkey populations, and you will get some wood ducks in the shallow north end of the lake, that is full of standing, flooded timber. The lake is fed by Valley Creek, and has a large concrete spillway. A shared use agreement for the lake allows both landowners to use the surface of the lake. A copy of that joint use agreement is in the attachment section below, or is available upon request. The pine plantation on the property is mostly all merchantable, with varying age stands. Some stands have received a first thinning, and some have not been thinned yet. The site index of this soil is very good for timber production. This is a great area for timber sales, with mills nearby in Maplesville, Selma, Prattville, and Pine Hill. The topography is rolling, and drains well. A good internal road system leads throughout the property. Power is available along the southern portion of the land. Dallas County Road 272 runs through the a portion of the property, and there is a deeded easement along a private road on the south end. There are numerous food plots spread across the property for deer hunting. As I rode through the property last week, there was plenty of buck sign, with rubs and scrapes everywhere. The owner acquired the original 285 acres back in 2005, and added the 280 acre block with the lake in 2013.