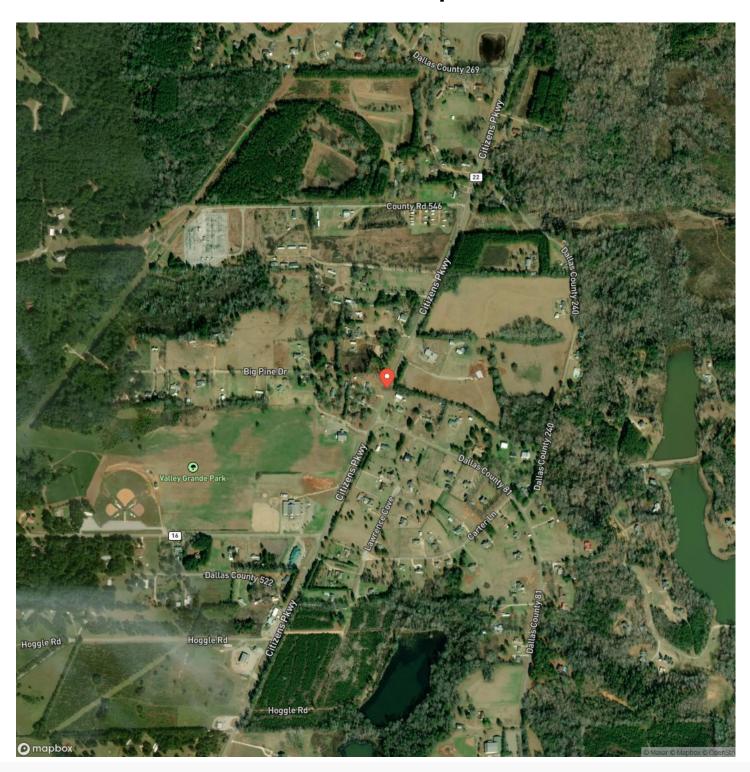

eds, utility easement, road easement, and joint lake use agreement are available in the due diligence package that is included in the attachments section below.

**Location-** The property is located on Dallas County Road 272 in the Valley Grande community of Dallas County, Alabama. The property is approximately 17 miles north of Selma, 20 miles from Maplesville, 36 miles to Clanton, 45 miles to Prattville, 55 miles to Montgomery, 73 miles to Tuscaloosa, 79 miles to Birmingham, 194 miles to Mobile, and 190 miles to Pensacola, Florida. Showings of this property are by appointment only please, so contact Jonathan Goode at 334-247-2005 to schedule your appointment.







### **Locator Map**





### **MORE INFO ONLINE:**

### **Locator Map**





### MORE INFO ONLINE:

## **Satellite Map**





**MORE INFO ONLINE:** 

jonathangoode.com

# 565 acres +/- in Dallas County with a large lake Valley Grande, AL / Dallas County

## LISTING REPRESENTATIVE For more information contact:



### Representative

Jonathan Goode

#### Mobile

(334) 247-2005

#### **Email**

jonathan@selandgroup.com

#### **Address**

2244 Sherman Huey Road

### City / State / Zip

Centreville, AL 35042

| <u>NOTES</u> |      |      |  |
|--------------|------|------|--|
|              |      |      |  |
|              |      |      |  |
|              |      |      |  |
|              | <br> | <br> |  |
|              |      |      |  |
|              |      |      |  |
|              |      |      |  |
|              |      |      |  |
|              |      |      |  |
|              |      |      |  |
|