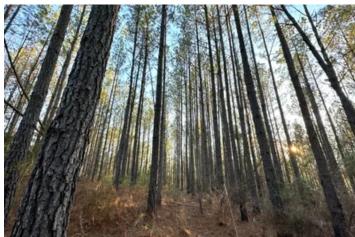

#### **PROPERTY DESCRIPTION**

**565** acres +/- of timberland and recreational land for sale in north Dallas County, Alabama. This is a fine recreational property with a strong timber investment component. The crown jewel of this property is a private 20 acre +/- lake that is shared with only one neighbor. The area has abundant deer and turkey populations, and you will get some wood ducks in the shallow north end of the lake, that is full of standing, flooded timber. The lake is fed by Valley Creek, and has a large concrete spillway. A shared use agreement for the lake allows both landowners to use the surface of the lake. A copy of that joint use agreement is in the attachment section below, or is available upon request. The pine plantation on the property is mostly all merchantable, with varying age stands. Some stands have received a first thinning, and some have not been thinned yet. The site index of this soil is very good for timber production. This is a great area for timber sales, with mills nearby in Maplesville, Selma, Prattville, and Pine Hill. The topography is rolling, and drains well. A good internal road system leads throughout the property. Power is available along the southern portion of the land. Dallas County Road 272 runs through the a portion of the property, and there is a deeded easement along a private road on the south end. There are numerous food plots spread across the property for deer hunting. As I rode through the property last week, there was plenty of buck sign, with rubs and scrapes everywhere. The owner acquired the original 285 acres back in 2005, and added the 280 acre block with the lake in 2013.