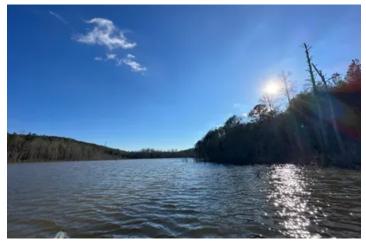

#### **PROPERTY DESCRIPTION**

**565** acres +/- of timberland and recreational land for sale in north Dallas County, Alabama. This is a fine recreational property with a strong timber investment component. The crown jewel of this property is a private 20 acre +/- lake that is shared with only one neighbor. The area has abundant deer and turkey populations, and you will get some wood ducks in the shallow north end of the lake, that is full of standing, flooded timber. The lake is fed by Valley Creek, and has a large concrete spillway. A shared use agreement for the lake allows both landowners to use the surface of the lake. A copy of that joint use agreement is in the attachment section below, or is available upon request. The pine plantation on the property is mostly all merchantable, with varying age stands. Some stands have received a first thinning, and some have not been thinned yet. The site index of this soil is very good for timber production. This is a great area for timber sales, with mills nearby in Maplesville, Selma, Prattville, and Pine Hill. The topography is rolling, and drains well. A good internal road system leads throughout the property. Power is available along the southern portion of the land. Dallas County Road 272 runs through the a portion of the property, and there is a deeded easement along a private road on the south end. There are numerous food plots spread across the property for deer hunting. As I rode through the property last week, there was plenty of buck sign, with rubs and scrapes everywhere. The owner acquired the original 285 acres back in 2005, and added the 280 acre block with the lake in 2013.