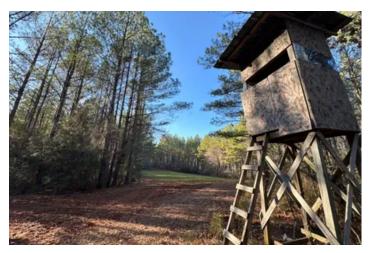

#### **PROPERTY DESCRIPTION**

**565** acres +/- of timberland and recreational land for sale in north Dallas County, Alabama. This is a fine recreational property with a strong timber investment component. The crown jewel of this property is a private 20 acre +/- lake that is shared with only one neighbor. The area has abundant deer and turkey populations, and you will get some wood ducks in the shallow north end of the lake, that is full of standing, flooded timber. The lake is fed by Valley Creek, and has a large concrete spillway. A shared use agreement for the lake allows both landowners to use the surface of the lake. A copy of that joint use agreement is in the attachment section below, or is available upon request. The pine plantation on the property is mostly all merchantable, with varying age stands. Some stands have received a first thinning, and some have not been thinned yet. The site index of this soil is very good for timber production. This is a great area for timber sales, with mills nearby in Maplesville, Selma, Prattville, and Pine Hill. The topography is rolling, and drains well. A good internal road system leads throughout the property. Power is available along the southern portion of the land. Dallas County Road 272 runs through the a portion of the property, and there is a deeded easement along a private road on the south end. There are numerous food plots spread across the property for deer hunting. As I rode through the property last week, there was plenty of buck sign, with rubs and scrapes everywhere. The owner acquired the original 285 acres back in 2005, and added the 280 acre block with the lake in 2013.