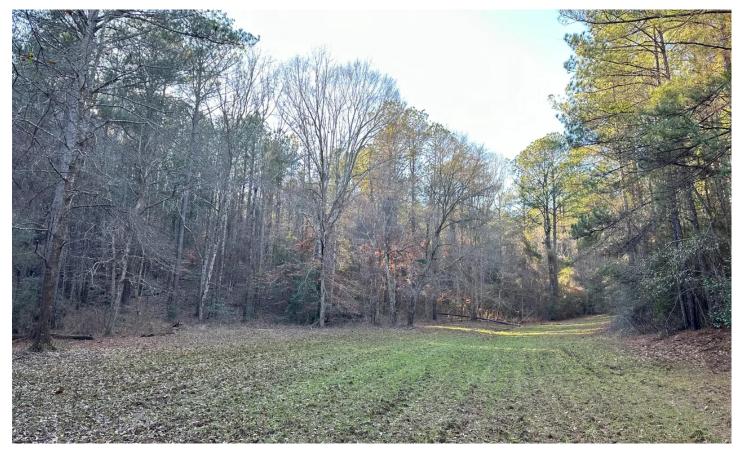

#### **PROPERTY DESCRIPTION**

**565** acres +/- of timberland and recreational land for sale in north Dallas County, Alabama. This is a fine recreational property with a strong timber investment component. The crown jewel of this property is a private 20 acre +/- lake that is shared with only one neighbor. The area has abundant deer and turkey populations, and you will get some wood ducks in the shallow north end of the lake, that is full of standing, flooded timber. The lake is fed by Valley Creek, and has a large concrete spillway. A shared use agreement for the lake allows both landowners to use the surface of the lake. A copy of that joint use agreement is in the attachment section below, or is available upon request. The pine plantation on the property is mostly all merchantable, with varying age stands. Some stands have received a first thinning, and some have not been thinned yet. The site index of this soil is very good for timber production. This is a great area for timber sales, with mills nearby in Maplesville, Selma, Prattville, and Pine Hill. The topography is rolling, and drains well. A good internal road system leads throughout the property. Power is available along the southern portion of the land. Dallas County Road 272 runs through the a portion of the property, and there is a deeded easement along a private road on the south end. There are numerous food plots spread across the property for deer hunting. As I rode through the property last week, there was plenty of buck sign, with rubs and scrapes everywhere. The owner acquired the original 285 acres back in 2005, and added the 280 acre block with the lake in 2013.