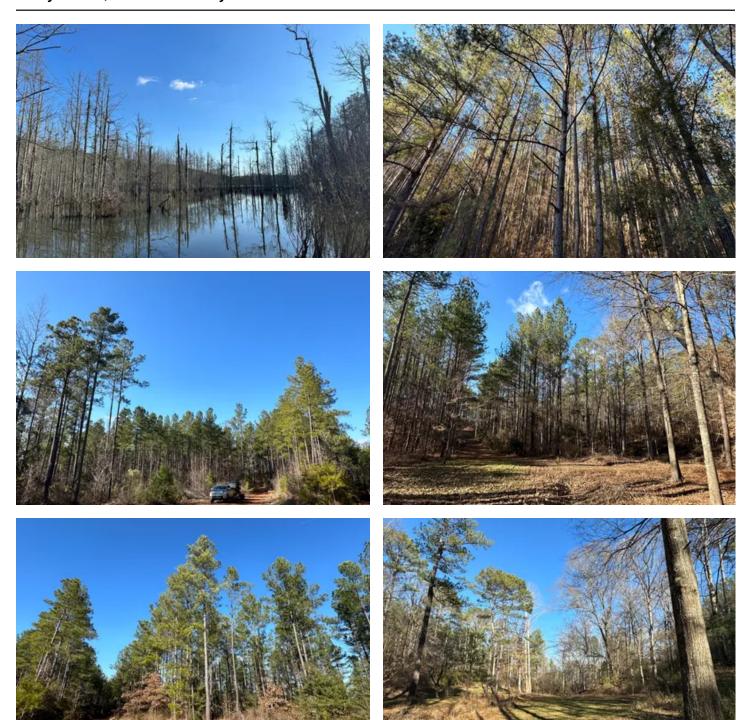

#### **PROPERTY DESCRIPTION**

**565** acres +/- of timberland and recreational land for sale in north Dallas County, Alabama. This is a fine recreational property with a strong timber investment component. The crown jewel of this property is a private 20 acre +/- lake that is shared with only one neighbor. The area has abundant deer and turkey populations, and you will get some wood ducks in the shallow north end of the lake, that is full of standing, flooded timber. The lake is fed by Valley Creek, and has a large concrete spillway. A shared use agreement for the lake allows both landowners to use the surface of the lake. A copy of that joint use agreement is in the attachment section below, or is available upon request. The pine plantation on the property is mostly all merchantable, with varying age stands. Some stands have received a first thinning, and some have not been thinned yet. The site index of this soil is very good for timber production. This is a great area for timber sales, with mills nearby in Maplesville, Selma, Prattville, and Pine Hill. The topography is rolling, and drains well. A good internal road system leads throughout the property. Power is available along the southern portion of the land. Dallas County Road 272 runs through the a portion of the property, and there is a deeded easement along a private road on the south end. There are numerous food plots spread across the property for deer hunting. As I rode through the property last week, there was plenty of buck sign, with rubs and scrapes everywhere. The owner acquired the original 285 acres back in 2005, and added the 280 acre block with the lake in 2013.