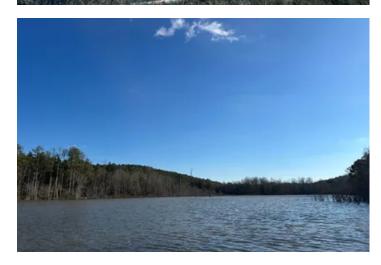

#### **PROPERTY DESCRIPTION**

**565** acres +/- of timberland and recreational land for sale in north Dallas County, Alabama. This is a fine recreational property with a strong timber investment component. The crown jewel of this property is a private 20 acre +/- lake that is shared with only one neighbor. The area has abundant deer and turkey populations, and you will get some wood ducks in the shallow north end of the lake, that is full of standing, flooded timber. The lake is fed by Valley Creek, and has a large concrete spillway. A shared use agreement for the lake allows both landowners to use the surface of the lake. A copy of that joint use agreement is in the attachment section below, or is available upon request. The pine plantation on the property is mostly all merchantable, with varying age stands. Some stands have received a first thinning, and some have not been thinned yet. The site index of this soil is very good for timber production. This is a great area for timber sales, with mills nearby in Maplesville, Selma, Prattville, and Pine Hill. The topography is rolling, and drains well. A good internal road system leads throughout the property. Power is available along the southern portion of the land. Dallas County Road 272 runs through the a portion of the property, and there is a deeded easement along a private road on the south end. There are numerous food plots spread across the property for deer hunting. As I rode through the property last week, there was plenty of buck sign, with rubs and scrapes everywhere. The owner acquired the original 285 acres back in 2005, and added the 280 acre block with the lake in 2013.