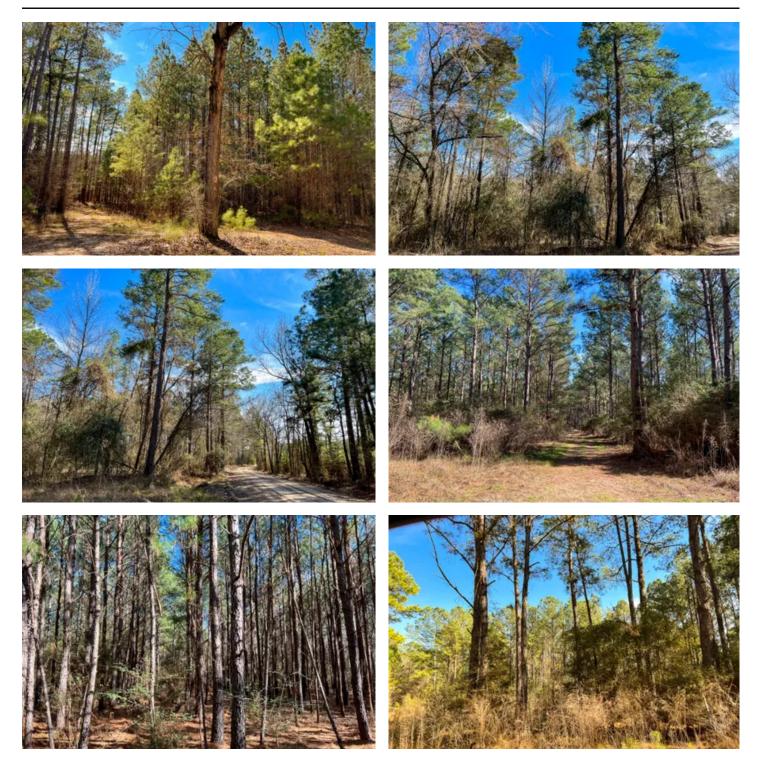

### **PROPERTY DESCRIPTION**

Hilltop in native bluestem and planted pines. Rolling Terrain, Tall Pines, Seclusion, Private Yet Easy Access. Wooded in Pine & Hard Wood. Great Home Or Cabin Site. Great Recreational Tract.