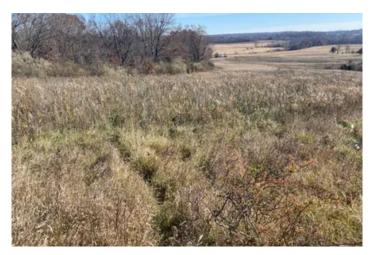

#### You can buy back the CRP and plant it if you want

. 60.05 surveyed acres in Brown County Illinois. Approximately 33 acres of CRP paying roughly \$9000 annually 2023-2033. (Approximate because it was recently surveyed off another piece and a small part of the CRP goes with the other piece). The NW side touches Siloam Springs State Park and is beautiful hardwoods and the majority of the West side is hardwoods. The remainder is Cedar stands, pockets of timber and native grasses. Great deer and turkey hunting, beautiful build site, quiet area. Seller has never run trail cameras, I put some out mid-November in random places with no food, thats why there isnt more and better buck pictures. **Asking \$414,345** (\$6900/Acre) For a private tour or questions, contact the Legacy Land Co listing agent Cabot Benton <a href="mailto:217-371-2598">217-371-2598</a> <a href="mailto:cbenton@legacylandco.com">cbenton@legacylandco.com</a>