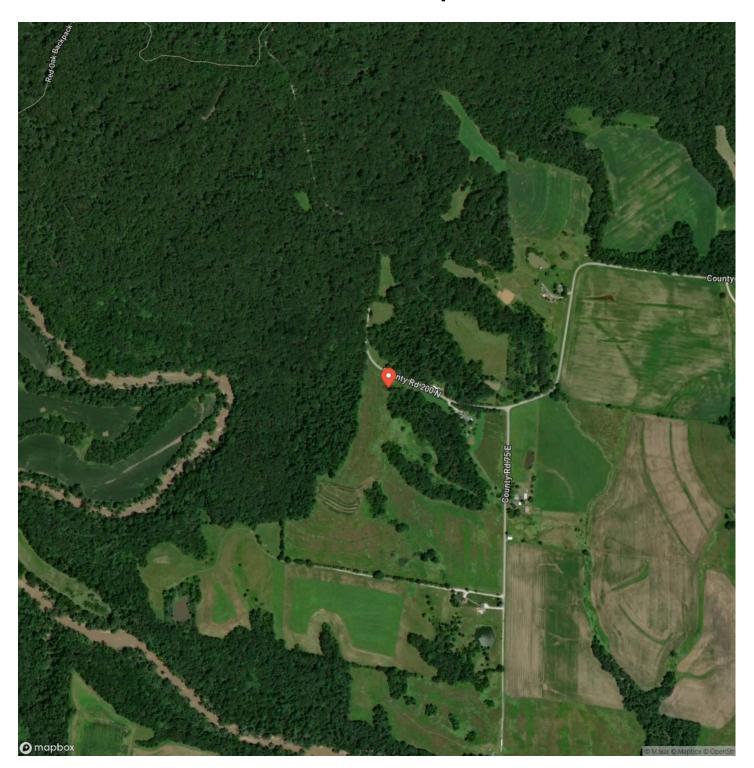

ngs State Park and is beautiful hardwoods and the majority of the West side is hardwoods. The remainder is Cedar stands, pockets of timber and native grasses. Great deer and turkey hunting, beautiful build site, quiet area. Seller has never run trail cameras, I put some out mid-November in random places with no food, thats why there isnt more and better buck pictures. **Asking \$414,345** (\$6900/Acre) For a private tour or questions, contact the Legacy Land Co listing agent Cabot Benton <a href="mailto:217-371-2598">217-371-2598</a> <a href="mailto:cbenton@legacylandco.com">cbenton@legacylandco.com</a>



# Brown County IL, 60.05 Acres CRP and timber touches Siloam Springs Mount Sterling, IL / Brown County $\,$





### **Locator Map**





### **Locator Map**





### **Satellite Map**





## Brown County IL, 60.05 Acres CRP and timber touches Siloam Springs Mount Sterling, IL / Brown County

### LISTING REPRESENTATIVE For more information contact:



### Representative

**Cabot Benton** 

#### Mobile

(217) 371-2598

#### Email

cbenton@legacylandco.com

#### **Address**

### City / State / Zip

Covington, IN 47932

| NOTES |  |  |
|-------|--|--|
|       |  |  |
|       |  |  |
|       |  |  |
|       |  |  |
|       |  |  |
|       |  |  |
|       |  |  |
|       |  |  |
|       |  |  |
|       |  |  |
|       |  |  |
|       |  |  |
|       |  |  |



| <u>NOTES</u> |   |
|--------------|---|
|              |   |
|              |   |
|              |   |
|              |   |
|              |   |
|              |   |
|              |   |
|              |   |
|