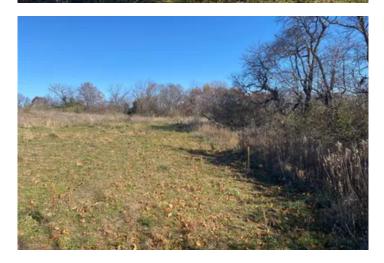

#### You can buy back the CRP and plant it if you want

. 60.05 surveyed acres in Brown County Illinois. Approximately 33 acres of CRP paying roughly \$9000 annually 2023-2033. (Approximate because it was recently surveyed off another piece and a small part of the CRP goes with the other piece). The NW side touches Siloam Springs State Park and is beautiful hardwoods and the majority of the West side is hardwoods. The remainder is Cedar stands, pockets of timber and native grasses. Great deer and turkey hunting, beautiful build site, quiet area. Seller has never run trail cameras, I put some out mid-November in random places with no food, thats why there isnt more and better buck pictures. **Asking \$414,345** (\$6900/Acre) For a private tour or questions, contact the Legacy Land Co listing agent Cabot Benton <a href="mailto:217-371-2598">217-371-2598</a> <a href="mailto:cbenton@legacylandco.com">cbenton@legacylandco.com</a>