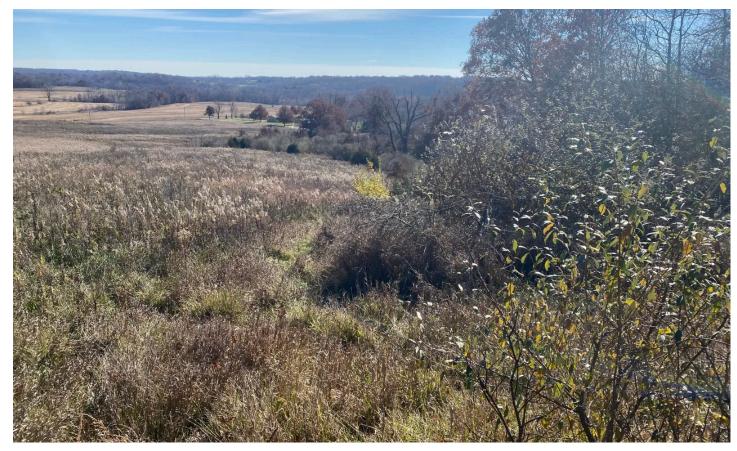

#### You can buy back the CRP and plant it if you want

. 60.05 surveyed acres in Brown County Illinois. Approximately 33 acres of CRP paying roughly \$9000 annually 2023-2033. (Approximate because it was recently surveyed off another piece and a small part of the CRP goes with the other piece). The NW side touches Siloam Springs State Park and is beautiful hardwoods and the majority of the West side is hardwoods. The remainder is Cedar stands, pockets of timber and native grasses. Great deer and turkey hunting, beautiful build site, quiet area. Seller has never run trail cameras, I put some out mid-November in random places with no food, thats why there isnt more and better buck pictures. **Asking \$414,345** (\$6900/Acre) For a private tour or questions, contact the Legacy Land Co listing agent Cabot Benton <a href="mailto:217-371-2598">217-371-2598</a> <a href="mailto:cbenton@legacylandco.com">cbenton@legacylandco.com</a>