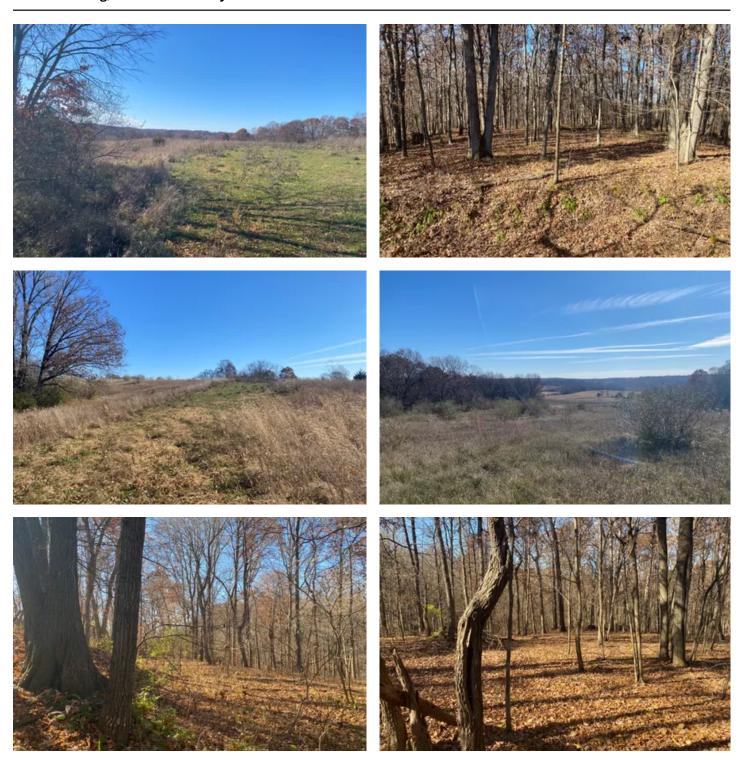

#### You can buy back the CRP and plant it if you want

. 60.05 surveyed acres in Brown County Illinois. Approximately 33 acres of CRP paying roughly \$9000 annually 2023-2033. (Approximate because it was recently surveyed off another piece and a small part of the CRP goes with the other piece). The NW side touches Siloam Springs State Park and is beautiful hardwoods and the majority of the West side is hardwoods. The remainder is Cedar stands, pockets of timber and native grasses. Great deer and turkey hunting, beautiful build site, quiet area. Seller has never run trail cameras, I put some out mid-November in random places with no food, thats why there isnt more and better buck pictures. **Asking \$414,345** (\$6900/Acre) For a private tour or questions, contact the Legacy Land Co listing agent Cabot Benton <a href="mailto:217-371-2598">217-371-2598</a> <a href="mailto:cbenton@legacylandco.com">cbenton@legacylandco.com</a>