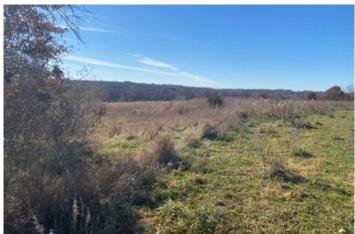

#### You can buy back the CRP and plant it if you want

. 60.05 surveyed acres in Brown County Illinois. Approximately 33 acres of CRP paying roughly \$9000 annually 2023-2033. (Approximate because it was recently surveyed off another piece and a small part of the CRP goes with the other piece). The NW side touches Siloam Springs State Park and is beautiful hardwoods and the majority of the West side is hardwoods. The remainder is Cedar stands, pockets of timber and native grasses. Great deer and turkey hunting, beautiful build site, quiet area. Seller has never run trail cameras, I put some out mid-November in random places with no food, thats why there isnt more and better buck pictures. **Asking \$414,345** (\$6900/Acre) For a private tour or questions, contact the Legacy Land Co listing agent Cabot Benton <a href="mailto:217-371-2598">217-371-2598</a> <a href="mailto:cbenton@legacylandco.com">cbenton@legacylandco.com</a>