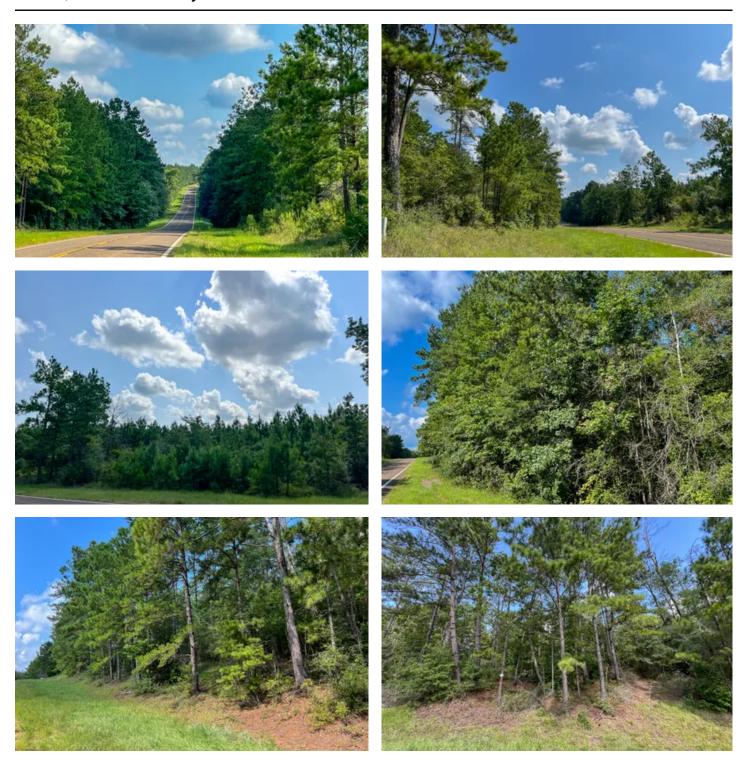

#### **PROPERTY DESCRIPTION**

Naturally wooded, one-off, opportunity. Sloping to White Oak Creek in beautiful mature pine and hardwood trees. Paved frontage on low traffic FM road. Electricity running through the tract and parallel to FM 2939. Quiet, beautiful east Texas area. Great homesite!