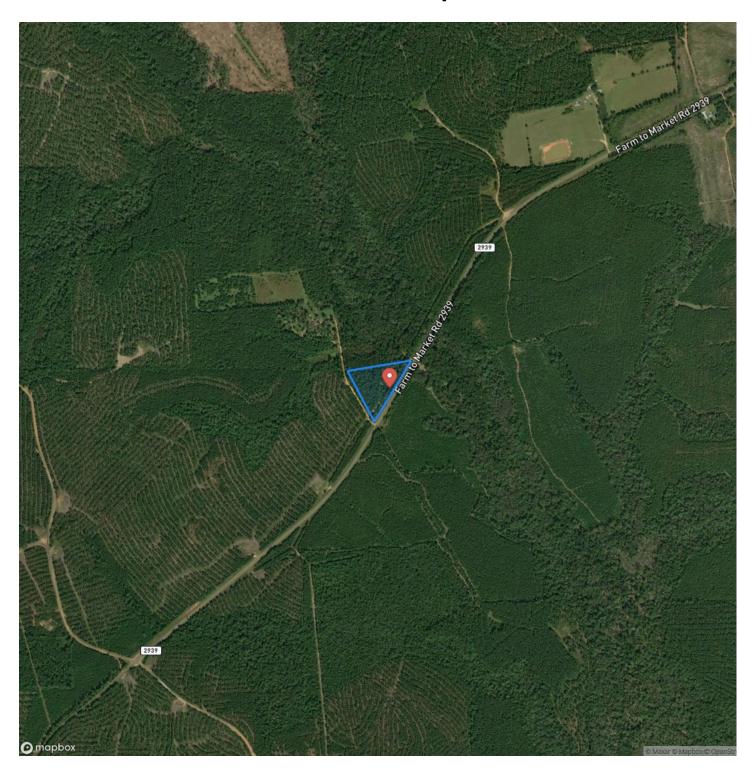

, TX / Newton County

### **SUMMARY**

**Address** 

FM 2939

City, State Zip

Newton, TX 75966

County

**Newton County** 

Type

Undeveloped Land, Recreational Land

Latitude / Longitude

30.811177 / -93.833976

Acreage

4

Price

\$44,000

## **Property Website**

https://homelandprop.com/property/4-acres-t-1-fm-2939-287056-newton-texas/74291/









#### **PROPERTY DESCRIPTION**

Naturally wooded, one-off, opportunity. Sloping to White Oak Creek in beautiful mature pine and hardwood trees. Paved frontage on low traffic FM road. Electricity running through the tract and parallel to FM 2939. Quiet, beautiful east Texas area. Great homesite!

**Utilities:** Electricity Connected

**School District:** Newton ISD







## **Locator Map**





## **Locator Map**





# **Satellite Map**





# LISTING REPRESENTATIVE For more information contact:



Representative

Andy Flack

Mobile

(936) 295-2500

Email

agents@homelandprop.com

**Address** 

1600 Normal Park Dr

City / State / Zip

Huntsville, TX 77340

| NOTES |  |  |
|-------|--|--|
|       |  |  |
|       |  |  |
|       |  |  |
|       |  |  |
|       |  |  |
|       |  |  |
|       |  |  |
|       |  |  |
|       |  |  |
|       |  |  |
|       |  |  |
|       |  |  |
|       |  |  |



| <u>NOTES</u> |  |
|--------------|--|
|              |  |
|              |  |
|              |  |
|              |  |
|              |  |
|              |  |
|              |  |
|              |  |
|              |  |
|              |  |
|              |  |
|              |  |
|              |  |
|              |  |
|