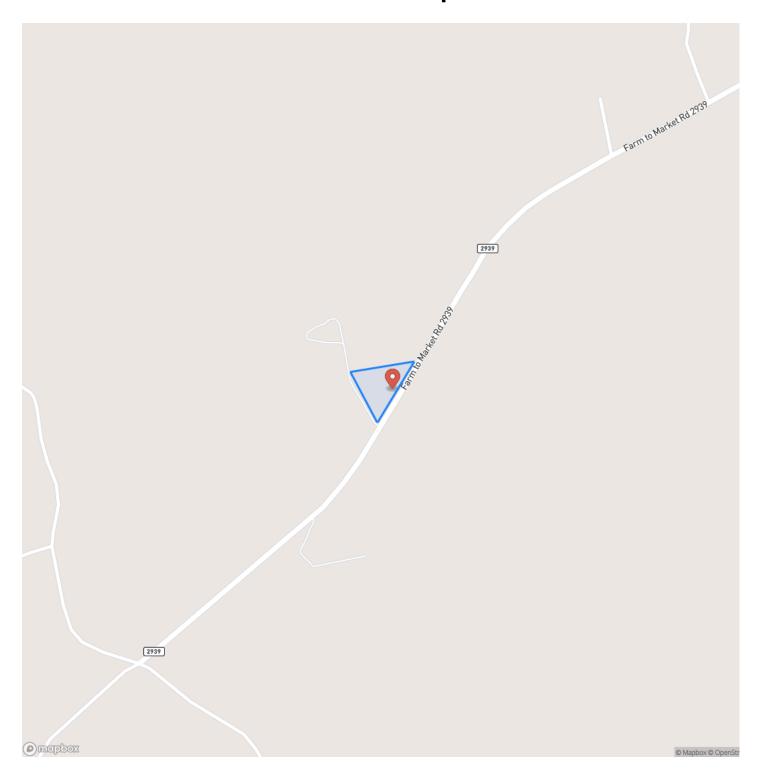

## 4 Acres | T-1 | FM 2939 | 287056 Newton, TX / Newton County

### **SUMMARY**

**Address** 

FM 2939

City, State Zip

Newton, TX 75966

County

**Newton County** 

Type

Undeveloped Land, Recreational Land

Latitude / Longitude

30.811177 / -93.833976

Acreage

4

Price

\$44,000

## **Property Website**

https://homelandprop.com/property/4-acres-t-1-fm-2939-287056-newton-texas/74291/









#### **PROPERTY DESCRIPTION**

Naturally wooded, one-off, opportunity. Sloping to White Oak Creek in beautiful mature pine and hardwood trees. Paved frontage on low traffic FM road. Electricity running through the tract and parallel to FM 2939. Quiet, beautiful east Texas area. Great homesite!

**Utilities:** Electricity Connected

**School District:** Newton ISD







## **Locator Map**





## **Locator Map**





# **Satellite Map**





# LISTING REPRESENTATIVE For more information contact:



Representative

Andy Flack

Mobile

(936) 295-2500

Email

agents@homelandprop.com

**Address** 

1600 Normal Park Dr

City / State / Zip

Huntsville, TX 77340

| NOTES |  |  |
|-------|--|--|
|       |  |  |
|       |  |  |
|       |  |  |
|       |  |  |
|       |  |  |
|       |  |  |
|       |  |  |
|       |  |  |
|       |  |  |
|       |  |  |
|       |  |  |
|       |  |  |
|       |  |  |



| <u>NOTES</u> |  |
|--------------|--|
|              |  |
|              |  |
|              |  |
|              |  |
|              |  |
|              |  |
|              |  |
|              |  |
|              |  |
|              |  |
|              |  |
|              |  |
|