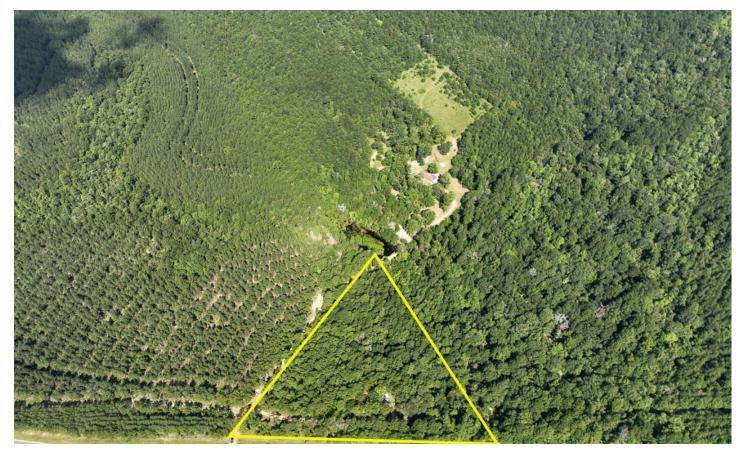

#### **PROPERTY DESCRIPTION**

Naturally wooded, one-off, opportunity. Sloping to White Oak Creek in beautiful mature pine and hardwood trees. Paved frontage on low traffic FM road. Electricity running through the tract and parallel to FM 2939. Quiet, beautiful east Texas area. Great homesite!

# **Satellite Map**