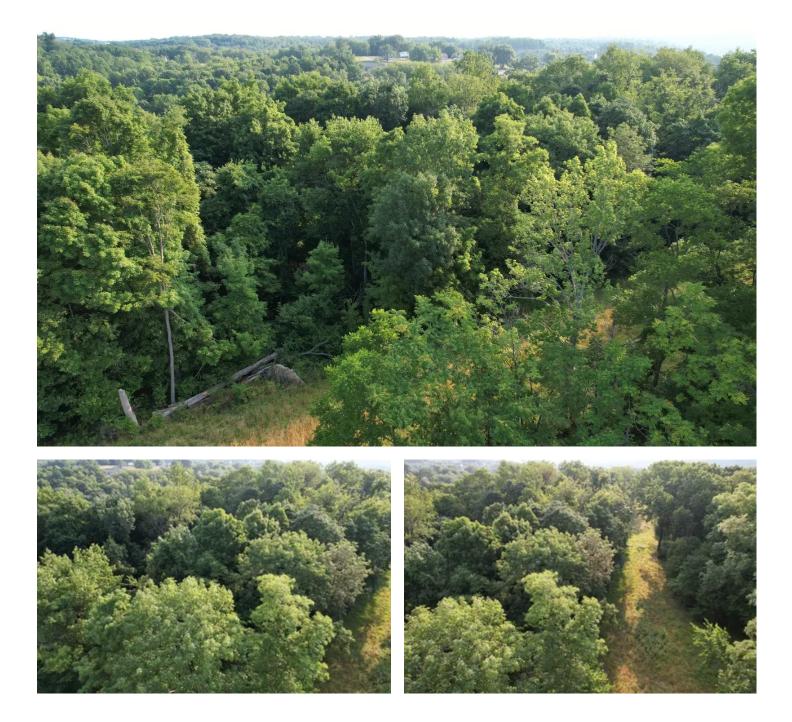

### **PROPERTY DESCRIPTION**

11+/- acres located in Lawrence, Washington County, PA. This mostly wooded parcel is located in the heart of Washington County. Boarding Black Box, this parcel is ideally located for development or continue to be used for recreation purposes. Mineral rights are included in the sale of the property.

### Features Of The Property Include:

- 11+/- total acres
- Bordering Black Box
- Mineral rights transfer
- Excellent timber
- 10 minutes to Southpointe
- 30 minutes to city of Pittsburgh
- Less than 5 minutes from Interstate 79