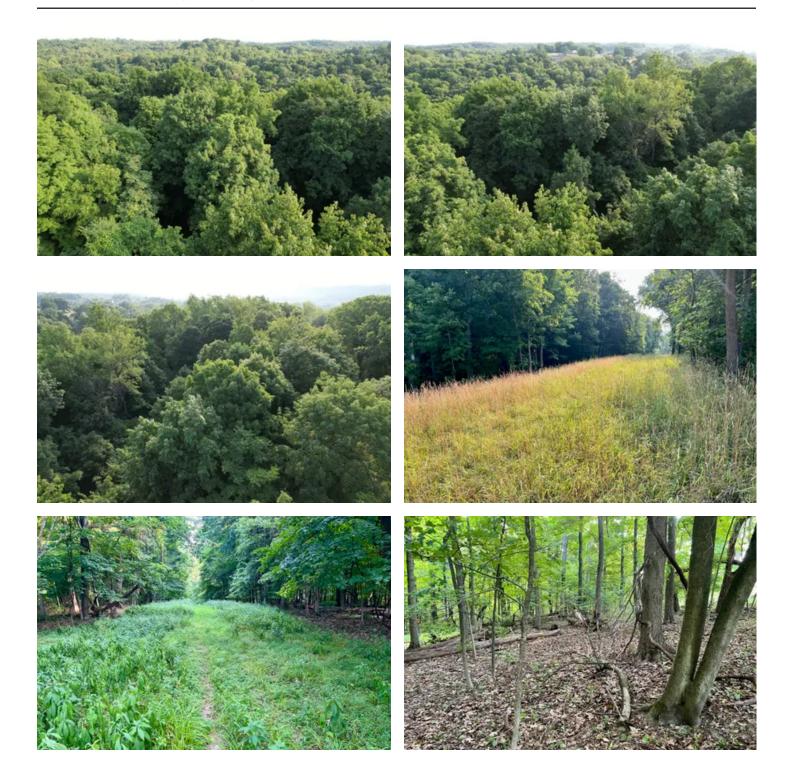

### **PROPERTY DESCRIPTION**

11+/- acres located in Lawrence, Washington County, PA. This mostly wooded parcel is located in the heart of Washington County. Boarding Black Box, this parcel is ideally located for development or continue to be used for recreation purposes. Mineral rights are included in the sale of the property.

### Features Of The Property Include:

- 11+/- total acres
- Bordering Black Box
- Mineral rights transfer
- Excellent timber
- 10 minutes to Southpointe
- 30 minutes to city of Pittsburgh
- Less than 5 minutes from Interstate 79