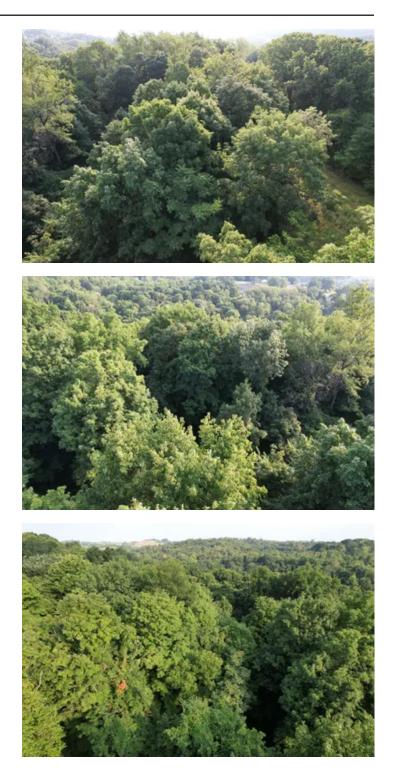

### **PROPERTY DESCRIPTION**

11+/- acres located in Lawrence, Washington County, PA. This mostly wooded parcel is located in the heart of Washington County. Boarding Black Box, this parcel is ideally located for development or continue to be used for recreation purposes. Mineral rights are included in the sale of the property.

### Features Of The Property Include:

- 11+/- total acres
- Bordering Black Box
- Mineral rights transfer
- Excellent timber
- 10 minutes to Southpointe
- 30 minutes to city of Pittsburgh
- Less than 5 minutes from Interstate 79