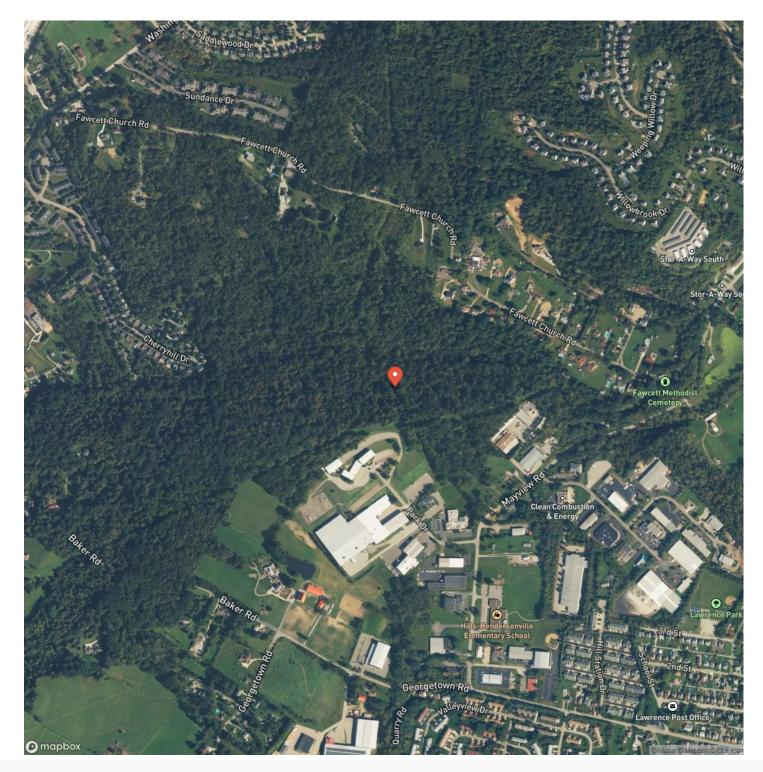

cres-washington-pennsylvania/59224/





## **MORE INFO ONLINE:**

### **PROPERTY DESCRIPTION**

11+/- acres located in Lawrence, Washington County, PA. This mostly wooded parcel is located in the heart of Washington County. Boarding Black Box, this parcel is ideally located for development or continue to be used for recreation purposes. Mineral rights are included in the sale of the property.

### Features Of The Property Include:

- 11+/- total acres
- Bordering Black Box
- Mineral rights transfer
- Excellent timber
- 10 minutes to Southpointe
- 30 minutes to city of Pittsburgh
- Less than 5 minutes from Interstate 79



## **MORE INFO ONLINE:**





# **MORE INFO ONLINE:**

# **Locator Map**





# **MORE INFO ONLINE:**

# **Locator Map**





## **MORE INFO ONLINE:**

# Satellite Map





## **MORE INFO ONLINE:**

#### LISTING REPRESENTATIVE For more information contact:



<u>NOTES</u>

#### Representative

Benjamin Beck

**Mobile** (724) 747-5979

**Office** (724) 747-5979

**Email** bbeck@mossyoakproperties.com

**Address** 511 Skyline Dr.

**City / State / Zip** Belle Vernon, PA 15012



# **MORE INFO ONLINE:**

| <u>NOTES</u> |  |
|--------------|--|
|              |  |
|              |  |
|              |  |
|              |  |
|              |  |
|              |  |
|              |  |
|              |  |
|              |  |
|              |  |
|              |  |
|              |  |
|              |  |
|              |  |
|              |  |
|              |  |
|              |  |
|              |  |
|              |  |
|              |  |
|              |  |
|