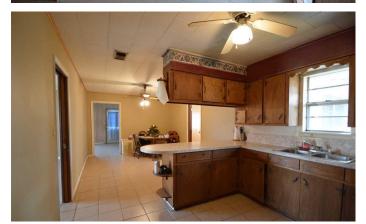

## **PROPERTY DESCRIPTION**

Country brick home located of Hwy 87 N in Newton County. Recent improvements include a new roof and tile floors in the Living Room, Den, Kitchen and Dining area. Approximately 1727 +/- square foot home with 4 bedrooms and 2 baths on a large 4.33 +/- acre property. Room Measurements Living Rm - 12 x 16, Den 10 x 16, Dining Area 10 x 16, Kitchen 11 x 10, Master Bedroom 12 x 15, Bedroom #1 10 x 11, Bedroom #2 11 x 12, Bedroom #3 14 x 1212 and the Utility Room 11 x 5. Nice fenced back yard with more acreage out back.