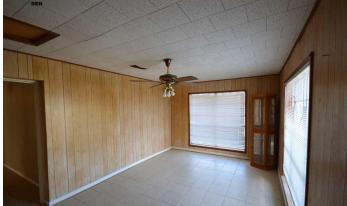

## **PROPERTY DESCRIPTION**

Country brick home located of Hwy 87 N in Newton County. Recent improvements include a new roof and tile floors in the Living Room, Den, Kitchen and Dining area. Approximately 1727 +/- square foot home with 4 bedrooms and 2 baths on a large 4.33 +/- acre property. Room Measurements Living Rm - 12 x 16, Den 10 x 16, Dining Area 10 x 16, Kitchen 11 x 10, Master Bedroom 12 x 15, Bedroom #1 10 x 11, Bedroom #2 11 x 12, Bedroom #3 14 x 1212 and the Utility Room 11 x 5. Nice fenced back yard with more acreage out back.