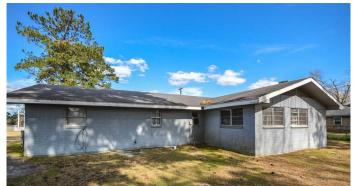

## **PROPERTY DESCRIPTION**

Country brick home located of Hwy 87 N in Newton County. Recent improvements include a new roof and tile floors in the Living Room, Den, Kitchen and Dining area. Approximately 1727 +/- square foot home with 4 bedrooms and 2 baths on a large 4.33 +/- acre property. Room Measurements Living Rm - 12 x 16, Den 10 x 16, Dining Area 10 x 16, Kitchen 11 x 10, Master Bedroom 12 x 15, Bedroom #1 10 x 11, Bedroom #2 11 x 12, Bedroom #3 14 x 1212 and the Utility Room 11 x 5. Nice fenced back yard with more acreage out back.