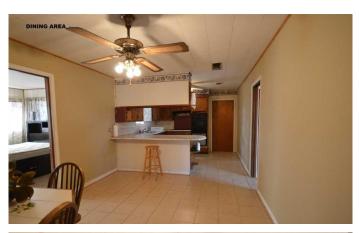

## **PROPERTY DESCRIPTION**

Country brick home located of Hwy 87 N in Newton County. Recent improvements include a new roof and tile floors in the Living Room, Den, Kitchen and Dining area. Approximately 1727 +/- square foot home with 4 bedrooms and 2 baths on a large 4.33 +/- acre property. Room Measurements Living Rm - 12 x 16, Den 10 x 16, Dining Area 10 x 16, Kitchen 11 x 10, Master Bedroom 12 x 15, Bedroom #1 10 x 11, Bedroom #2 11 x 12, Bedroom #3 14 x 1212 and the Utility Room 11 x 5. Nice fenced back yard with more acreage out back.