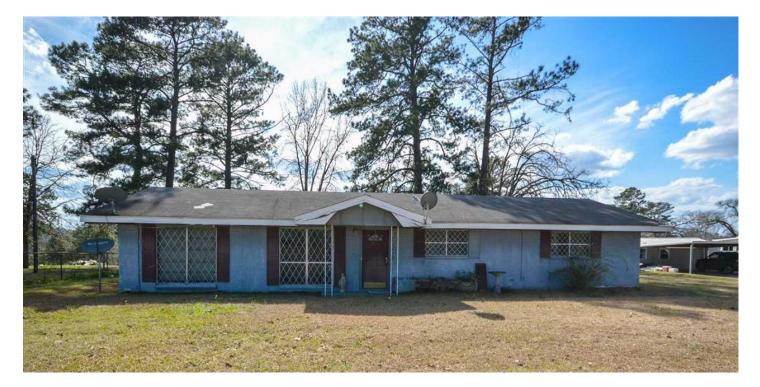

## **PROPERTY DESCRIPTION**

Country brick home located of Hwy 87 N in Newton County. Recent improvements include a new roof and tile floors in the Living Room, Den, Kitchen and Dining area. Approximately 1727 +/- square foot home with 4 bedrooms and 2 baths on a large 4.33 +/- acre property. Room Measurements Living Rm - 12 x 16, Den 10 x 16, Dining Area 10 x 16, Kitchen 11 x 10, Master Bedroom 12 x 15, Bedroom #1 10 x 11, Bedroom #2 11 x 12, Bedroom #3 14 x 1212 and the Utility Room 11 x 5. Nice fenced back yard with more acreage out back.

Easy access to the property. Community water. Septic. Newton ISD. We do have a recent survey that can be shared with the buyer. This home is also available on a .55 acre Lot. Listed in the Lufkin MLS

Directions to Property: From the intersection of HWY 87 and Hwy 190 travel north 6.65 miles and the property will be on your left. Look for the Mossy Oak Properties "Home For Sale" Sign.