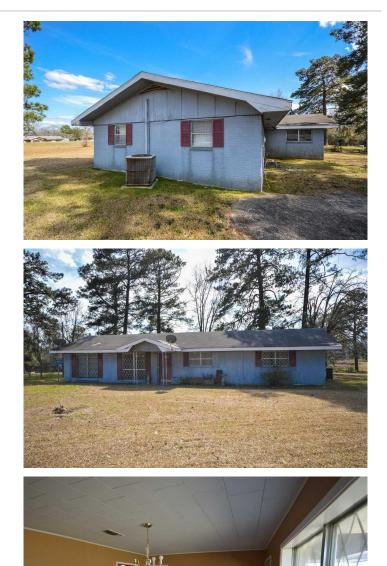

## **PROPERTY DESCRIPTION**

Country brick home located of Hwy 87 N in Newton County. Recent improvements include a new roof and tile floors in the Living Room, Den, Kitchen and Dining area. Approximately 1727 +/- square foot home with 4 bedrooms and 2 baths on a large 4.33 +/- acre property. Room Measurements Living Rm - 12 x 16, Den 10 x 16, Dining Area 10 x 16, Kitchen 11 x 10, Master Bedroom 12 x 15, Bedroom #1 10 x 11, Bedroom #2 11 x 12, Bedroom #3 14 x 1212 and the Utility Room 11 x 5. Nice fenced back yard with more acreage out back.