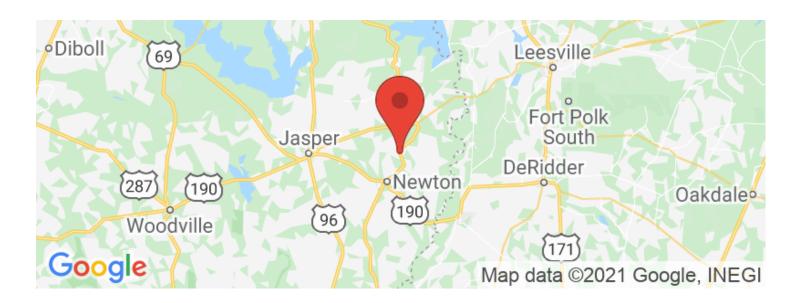

# **Aerial Maps**

**MORE INFO ONLINE:** 

Easy access to the property. Community water. Septic. Newton ISD. We do have a recent survey that can be shared with the buyer. This home is also available on a .55 acre Lot. Listed in the Lufkin MLS

Directions to Property: From the intersection of HWY 87 and Hwy 190 travel north 6.65 miles and the property will be on your left. Look for the Mossy Oak Properties "Home For Sale" Sign.