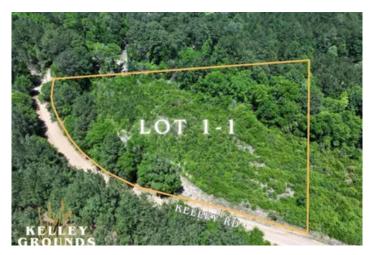

2.3 Acres | Lot 3-1 | Kelley Grounds Kelley Road Livingston, TX 77351

**\$46,900** 2.330± Acres Polk County

Undeveloped Land

Latitude / Longitude

30.7318191222 / -94.8036349

Acreage

2.330

Price

\$46,900

**Property Website** 