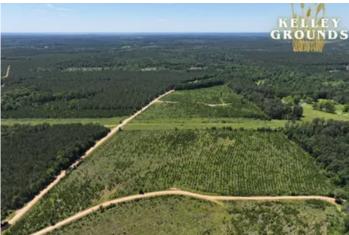

#### **PROPERTY DESCRIPTION**

Kelley Grounds Subdivision is nestled amidst the serene landscape of East Texas, offering a harmonious blend of spaciousness and natural beauty. Each lot ranges from 2 to 5 acres, providing ample room for personal retreats and outdoor activities. As you meander through the gentle terrain, you'll find yourself surrounded by flourishing young pine trees and native grasses.

With its generous lot sizes, verdant surroundings, and proximity to Livingston, Kelley Grounds presents a rare opportunity to embrace the tranquility of rural living without sacrificing the convenience of city amenities. Come discover your own piece of paradise in this idyllic East Texas retreat!