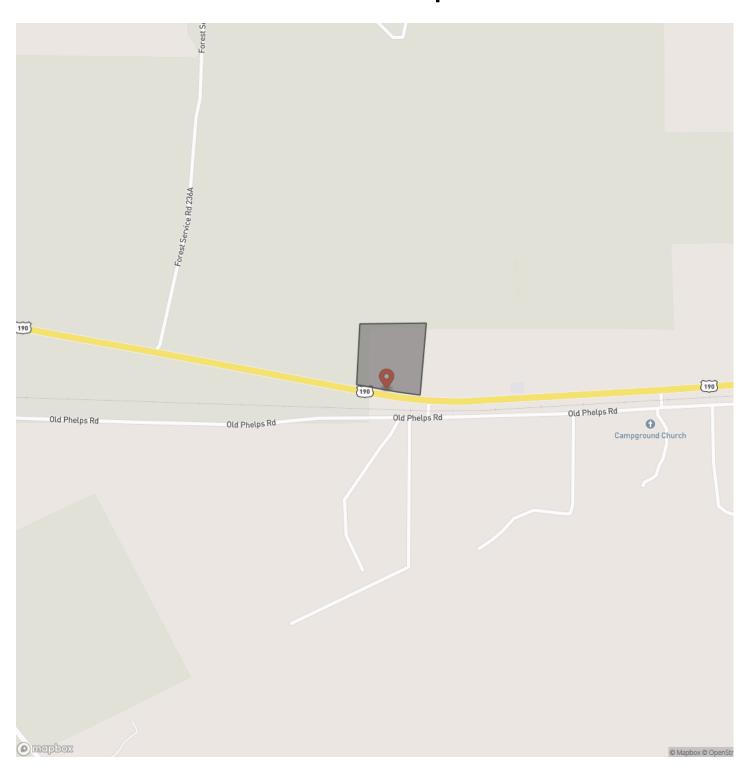

This 9.57 acre tract offers direct access to nature with the Sam Houston National Forest bordering two sides of the property. Located along US Highway 190, it features paved road frontage for easy access just a short ~5 mile drive from Huntsville, Texas. The land includes a mix of cleared and wooded areas, with tall trees, gently rolling terrain, and a scenic pond tucked into the landscape. It's well suited for a homesite, recreational use or a quiet weekend getaway.

Utilities are available with access to power and public water along the road. A rare opportunity to own acreage with national forest frontage in a convenient and peaceful setting.

**Utilities:** Electric available, Water available

**Utility Providers:** Sam Houston Electric Cooperative, Phelps WSC







# **Locator Map**





## **Locator Map**





# **Satellite Map**





## 9 Acres | US Highway 190 Huntsville, TX / Walker County

# LISTING REPRESENTATIVE For more information contact:



### Representative

Walker Powell

### Mobile

(936) 661-9442

#### Office

(936) 295-2500

#### Email

walker@homelandprop.com

### Address

1600 Normal Park Dr

### City / State / Zip

Huntsville, TX 77340

| <u>NOTES</u> |  |
|--------------|--|
|              |  |
|              |  |
|              |  |
|              |  |
|              |  |
|              |  |
|              |  |
|              |  |
|              |  |
|              |  |
|              |  |
|              |  |
|              |  |
|              |  |
|              |  |
|              |  |
|              |  |
|              |  |



| <u>NOTES</u> |