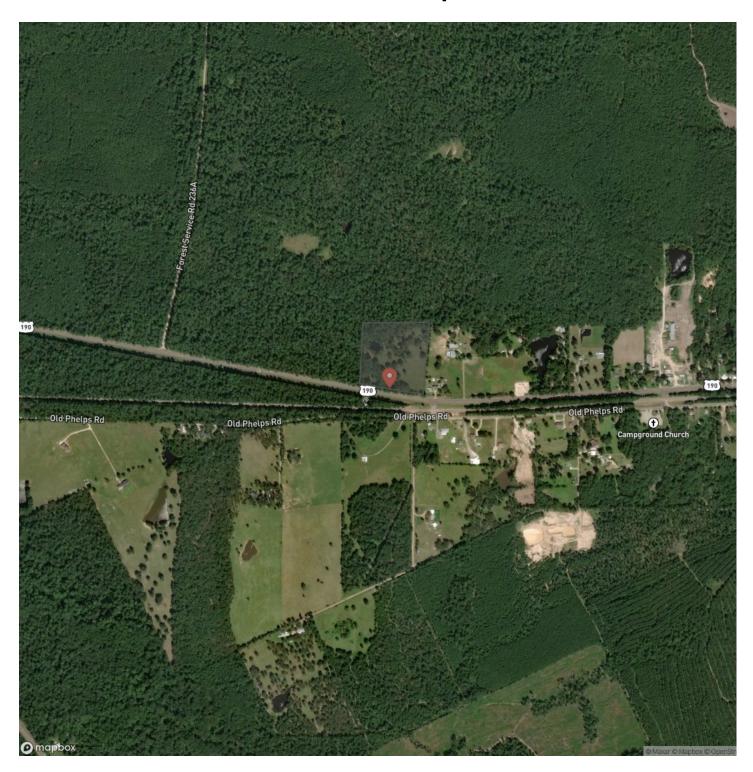

# **Satellite Map**

### **PROPERTY DESCRIPTION**

This 9.57 acre tract offers direct access to nature with the Sam Houston National Forest bordering two sides of the property. Located along US Highway 190, it features paved road frontage for easy access just a short ~5 mile drive from Huntsville, Texas. The land includes a mix of cleared and wooded areas, with tall trees, gently rolling terrain, and a scenic pond tucked into the landscape. It's well suited for a homesite, recreational use or a quiet weekend getaway.