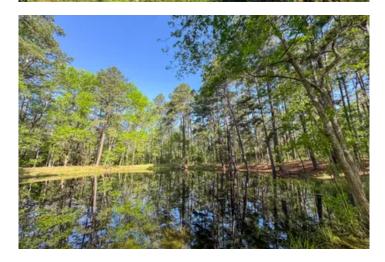

### **PROPERTY DESCRIPTION**

This 9.57 acre tract offers direct access to nature with the Sam Houston National Forest bordering two sides of the property. Located along US Highway 190, it features paved road frontage for easy access just a short ~5 mile drive from Huntsville, Texas. The land includes a mix of cleared and wooded areas, with tall trees, gently rolling terrain, and a scenic pond tucked into the landscape. It's well suited for a homesite, recreational use or a quiet weekend getaway.