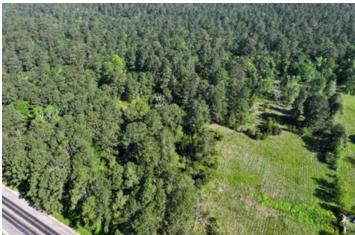

### **PROPERTY DESCRIPTION**

This 9.57 acre tract offers direct access to nature with the Sam Houston National Forest bordering two sides of the property. Located along US Highway 190, it features paved road frontage for easy access just a short ~5 mile drive from Huntsville, Texas. The land includes a mix of cleared and wooded areas, with tall trees, gently rolling terrain, and a scenic pond tucked into the landscape. It's well suited for a homesite, recreational use or a quiet weekend getaway.