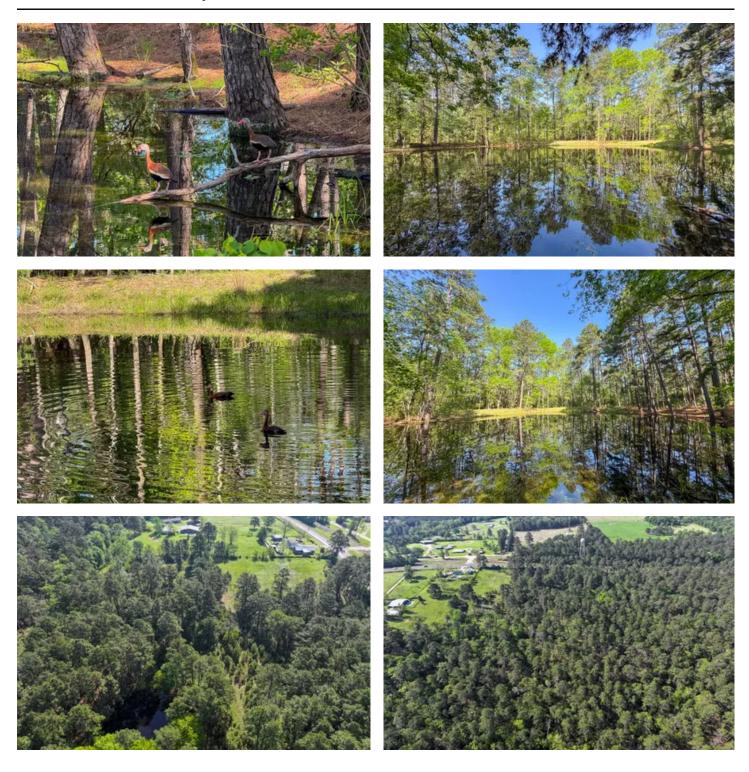

### **PROPERTY DESCRIPTION**

This 9.57 acre tract offers direct access to nature with the Sam Houston National Forest bordering two sides of the property. Located along US Highway 190, it features paved road frontage for easy access just a short ~5 mile drive from Huntsville, Texas. The land includes a mix of cleared and wooded areas, with tall trees, gently rolling terrain, and a scenic pond tucked into the landscape. It's well suited for a homesite, recreational use or a quiet weekend getaway.