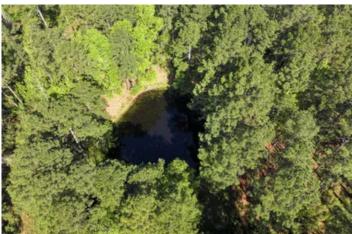

### **PROPERTY DESCRIPTION**

This 9.57 acre tract offers direct access to nature with the Sam Houston National Forest bordering two sides of the property. Located along US Highway 190, it features paved road frontage for easy access just a short ~5 mile drive from Huntsville, Texas. The land includes a mix of cleared and wooded areas, with tall trees, gently rolling terrain, and a scenic pond tucked into the landscape. It's well suited for a homesite, recreational use or a quiet weekend getaway.