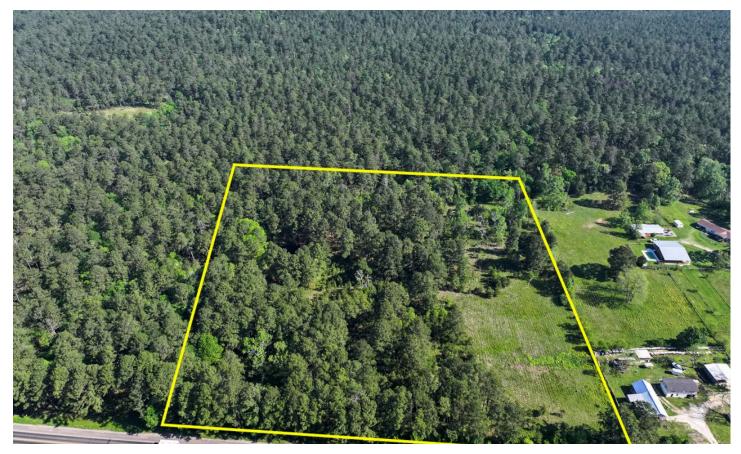

### **PROPERTY DESCRIPTION**

This 9.57 acre tract offers direct access to nature with the Sam Houston National Forest bordering two sides of the property. Located along US Highway 190, it features paved road frontage for easy access just a short ~5 mile drive from Huntsville, Texas. The land includes a mix of cleared and wooded areas, with tall trees, gently rolling terrain, and a scenic pond tucked into the landscape. It's well suited for a homesite, recreational use or a quiet weekend getaway.

Utilities are available with access to power and public water along the road. A rare opportunity to own acreage with national forest frontage in a convenient and peaceful setting.

**Utilities:** Electric available, Water available