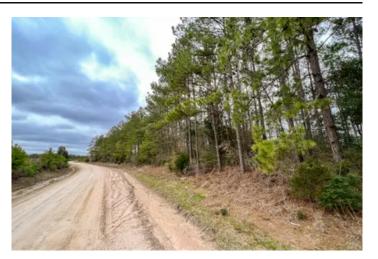

### **PROPERTY DESCRIPTION**

1<sup>st</sup> time open market offering! Hardin Hideout Road. Low traffic, non-thru public, "county maintained," road! Rolling planted pine with native bluestem. Mature pine and hardwood in creek drain buffers. Easily accessed from US 59 (I-69). Great for recreation, ranch/farm, residential, hunting...