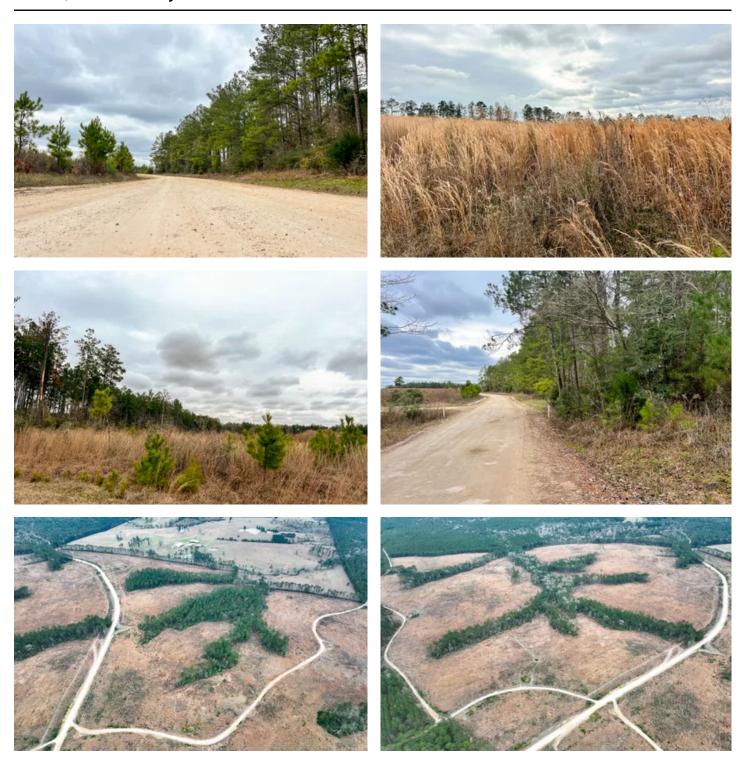

### **PROPERTY DESCRIPTION**

1<sup>st</sup> time open market offering! Hardin Hideout Road. Low traffic, non-thru public, "county maintained," road! Rolling planted pine with native bluestem. Mature pine and hardwood in creek drain buffers. Easily accessed from US 59 (I-69). Great for recreation, ranch/farm, residential, hunting...

# **Satellite Map**