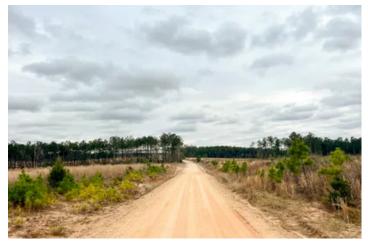

### **PROPERTY DESCRIPTION**

1<sup>st</sup> time open market offering! Hardin Hideout Road. Low traffic, non-thru public, "county maintained," road! Rolling planted pine with native bluestem. Mature pine and hardwood in creek drain buffers. Easily accessed from US 59 (I-69). Great for recreation, ranch/farm, residential, hunting...