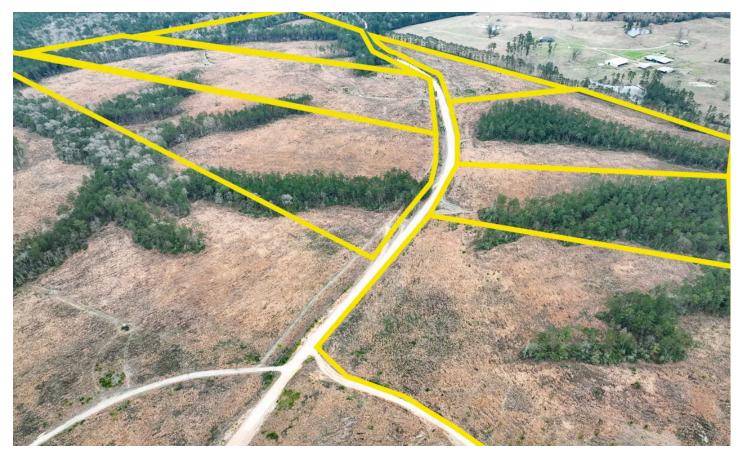

37 Acres | Paces Creek | T-1B Hardin Hideout Road Moscow, TX 75960

\$369,815 37± Acres Polk County









### 37 Acres | Paces Creek | T-1B Moscow, TX / Polk County

### **SUMMARY**

**Address** 

Hardin Hideout Road

City, State Zip

Moscow, TX 75960

County

**Polk County** 

Type

Undeveloped Land

Latitude / Longitude

30.9381652508 / -94.8419190671

Acreage

37

Price

\$369,815

### **Property Website**

https://homelandprop.com/property/37-acres-paces-creek-t-1b-polk-texas/73602/









### **PROPERTY DESCRIPTION**

1<sup>st</sup> time open market offering! Hardin Hideout Road. Low traffic, non-thru public, "county maintained," road! Rolling planted pine with native bluestem. Mature pine and hardwood in creek drain buffers. Easily accessed from US 59 (I-69). Great for recreation, ranch/farm, residential, hunting...

**Utilities:** Electricity available

**Utility Provider:** S