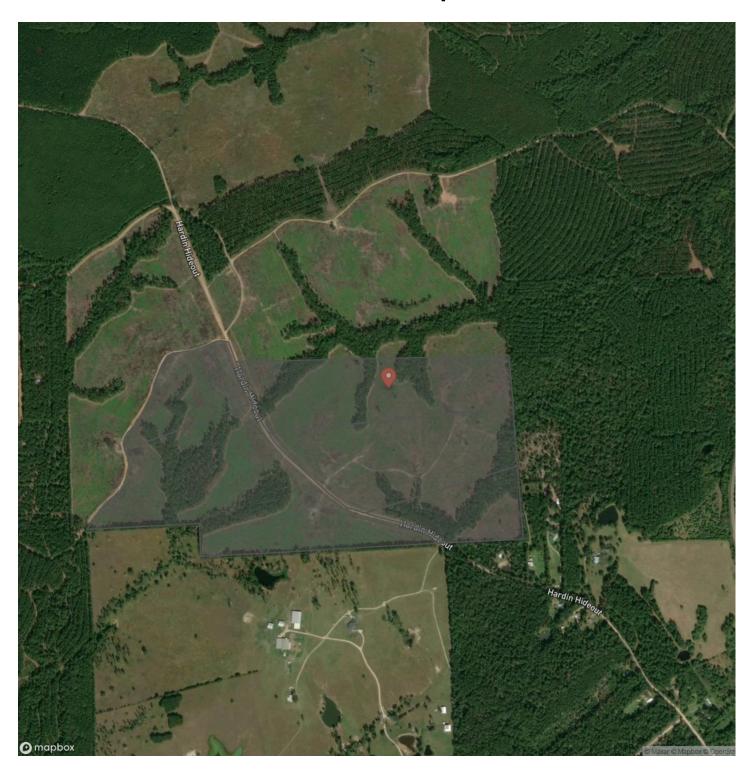

w, TX 75960

County

**Polk County** 

Type

Undeveloped Land

Latitude / Longitude

30.9381652508 / -94.8419190671

Acreage

37

Price

\$369,815

### **Property Website**

https://homelandprop.com/property/37-acres-paces-creek-t-1b-polk-texas/73602/









### **PROPERTY DESCRIPTION**

1<sup>st</sup> time open market offering! Hardin Hideout Road. Low traffic, non-thru public, "county maintained," road! Rolling planted pine with native bluestem. Mature pine and hardwood in creek drain buffers. Easily accessed from US 59 (I-69). Great for recreation, ranch/farm, residential, hunting...

**Utilities:** Electricity available

**Utility Provider:** Sam Houston Electric Cooperative

**School District:** Moscow ISD







## **Locator Map**





### **Locator Map**





# **Satellite Map**





# LISTING REPRESENTATIVE For more information contact:



Representative

Andy Flack

Mobile

(936) 295-2500

Email

agents@homelandprop.com

**Address** 

1600 Normal Park Dr

City / State / Zip

Huntsville, TX 77340

| <u>NOTES</u> |  |  |  |
|--------------|--|--|--|
|              |  |  |  |
|              |  |  |  |
|              |  |  |  |
|              |  |  |  |
|              |  |  |  |
|              |  |  |  |
|              |  |  |  |
|              |  |  |  |
|              |  |  |  |
|              |  |  |  |
|              |  |  |  |
|              |  |  |  |
|              |  |  |  |
|              |  |  |  |
|              |  |  |  |
|              |  |  |  |
|              |  |  |  |
|              |  |  |  |
|              |  |  |  |
|              |  |  |  |
|