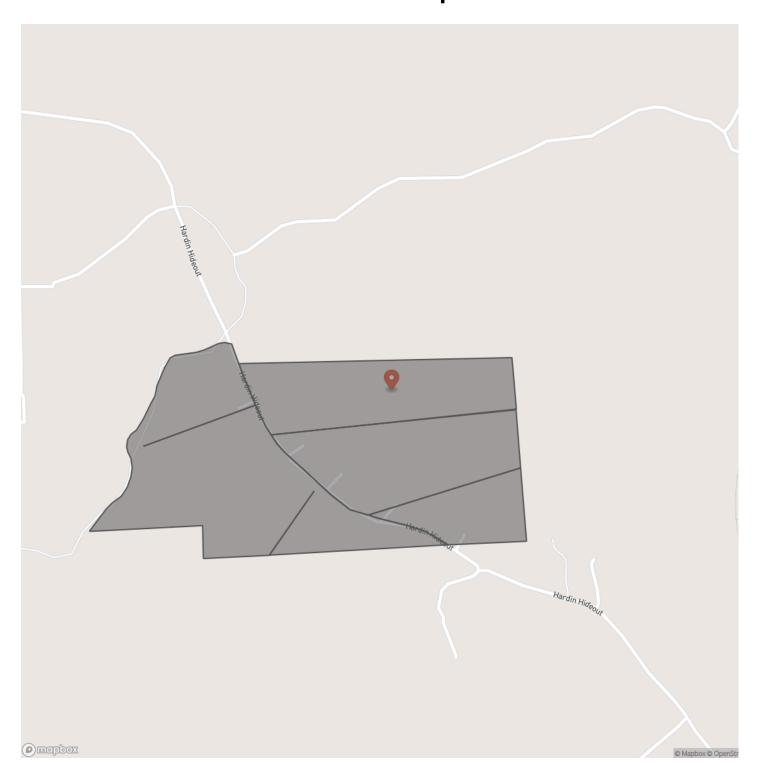

ss** 

Hardin Hideout Road

City, State Zip

Moscow, TX 75960

County

**Polk County** 

Type

Undeveloped Land

Latitude / Longitude

30.9381652508 / -94.8419190671

Acreage

37

Price

\$369,815

### **Property Website**

https://homelandprop.com/property/37-acres-paces-creek-t-1b-polk-texas/73602/









### **PROPERTY DESCRIPTION**

1<sup>st</sup> time open market offering! Hardin Hideout Road. Low traffic, non-thru public, "county maintained," road! Rolling planted pine with native bluestem. Mature pine and hardwood in creek drain buffers. Easily accessed from US 59 (I-69). Great for recreation, ranch/farm, residential, hunting...

**Utilities:** Electricity available

**Utility Provider:** Sam Houston Electric Cooperative

**School District:** Moscow ISD







## **Locator Map**





### **Locator Map**





# **Satellite Map**





# LISTING REPRESENTATIVE For more information contact:



Representative

Andy Flack

Mobile

(936) 295-2500

Email

agents@homelandprop.com

**Address** 

1600 Normal Park Dr

City / State / Zip

Huntsville, TX 77340

| <u>NOTES</u> |  |  |  |
|--------------|--|--|--|
|              |  |  |  |
|              |  |  |  |
|              |  |  |  |
|              |  |  |  |
|              |  |  |  |
|              |  |  |  |
|              |  |  |  |
|              |  |  |  |
|              |  |  |  |
|              |  |  |  |
|              |  |  |  |
|              |  |  |  |
|              |  |  |  |
|              |  |  |  |
|              |  |  |  |
|              |  |  |  |
|              |  |  |  |
|              |  |  |  |
|