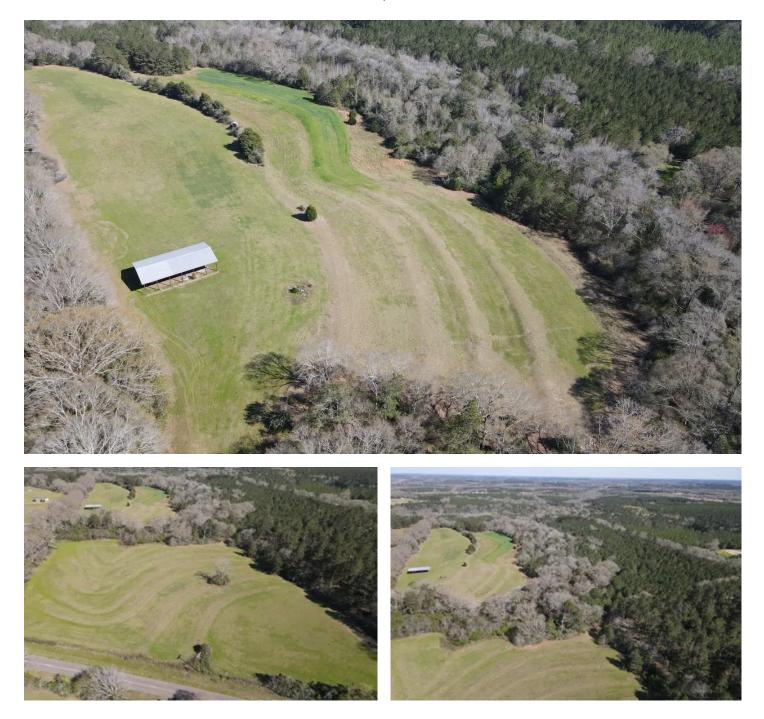

### **PROPERTY DESCRIPTION**

89 +/- Acres located on Babbie Rd approximately 20 minutes northeast of Andalusia, AL in Covington County. This tract is a great recreational use/homesite tract. This property is set up well for the buyer that is looking to build a home, have a few cows, and walk out there back door to go hunting. The property has 2 fields, an 8 +/- ac field and a 12 +/- ac field. The 12 +/- acre field has an approximate 36x70 pole barn for storing equipment. There is power available along the road frontage and county water has been ran close to the pole barn in the back field. The owner recently put in a good interior trail system giving better access to the property. There is a small stream that runs through the middle of the property and approximatley 20 +/- acres of 8-10 yr old pines along the southern portion of the property. Contact Russ Walters (<u>334-504-0851</u>) or Rick Bourne (<u>251-978-5455</u>) to schedule a viewing.