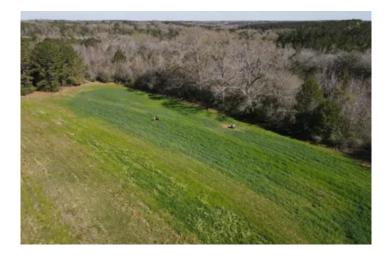

### **PROPERTY DESCRIPTION**

89 +/- Acres located on Babbie Rd approximately 20 minutes northeast of Andalusia, AL in Covington County. This tract is a great recreational use/homesite tract. This property is set up well for the buyer that is looking to build a home, have a few cows, and walk out there back door to go hunting. The property has 2 fields, an 8 +/- ac field and a 12 +/- ac field. The 12 +/- acre field has an approximate 36x70 pole barn for storing equipment. There is power available along the road frontage and county water has been ran close to the pole barn in the back field. The owner recently put in a good interior trail system giving better access to the property. There is a small stream that runs through the middle of the property and approximatley 20 +/- acres of 8-10 yr old pines along the southern portion of the property. Contact Russ Walters (<u>334-504-0851</u>) or Rick Bourne (<u>251-978-5455</u>) to schedule a viewing.