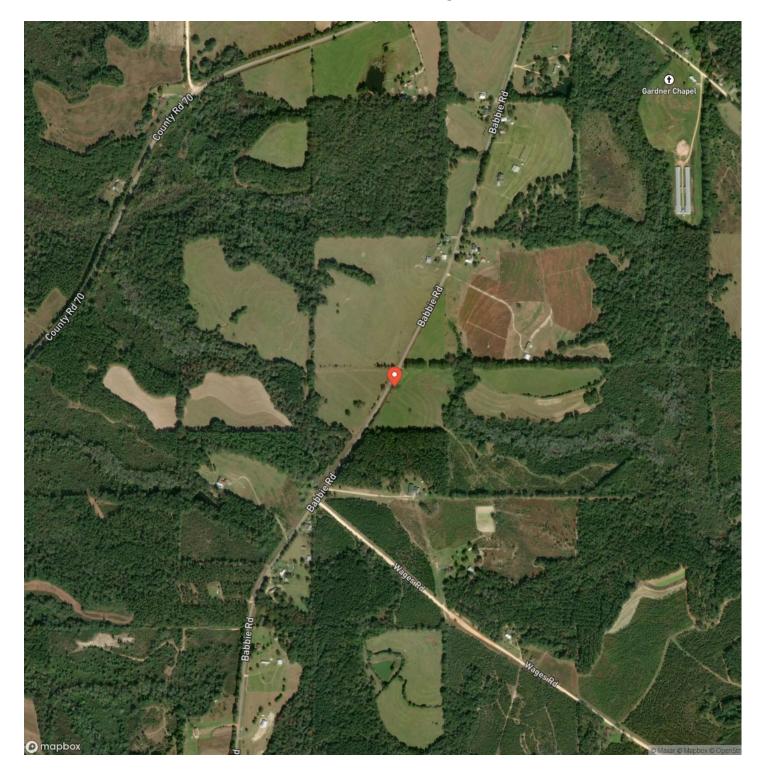

## **Locator Map**

# **Locator Map**

# Satellite Map

### **PROPERTY DESCRIPTION**

89 +/- Acres located on Babbie Rd approximately 20 minutes northeast of Andalusia, AL in Covington County. This tract is a great recreational use/homesite tract. This property is set up well for the buyer that is looking to build a home, have a few cows, and walk out there back door to go hunting. The property has 2 fields, an 8 +/- ac field and a 12 +/- ac field. The 12 +/- acre field has an approximate 36x70 pole barn for storing equipment. There is power available along the road frontage and county water has been ran close to the pole barn in the back field. The owner recently put in a good interior trail system giving better access to the property. There is a small stream that runs through the middle of the property and approximatley 20 +/- acres of 8-10 yr old pines along the southern portion of the property. Contact Russ Walters (<u>334-504-0851</u>) or Rick Bourne (<u>251-978-5455</u>) to schedule a viewing.