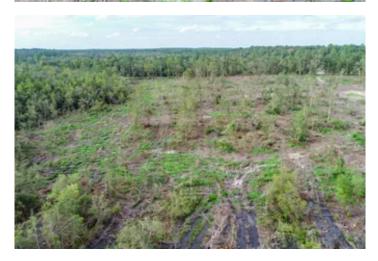

The pine timber on this property was recently harvested, but upland hardwoods like the South's iconic live oak remain on the landscape, creating feature trees for your future farm. Approximately 34 acres of the property is still in natural forested wetlands, giving a water source for wildlife or future livestock. The property is also great for recreation, especially hunting.