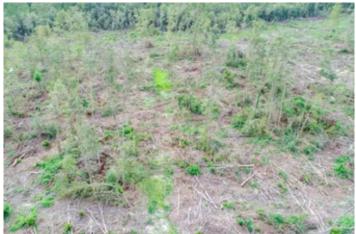

The pine timber on this property was recently harvested, but upland hardwoods like the South's iconic live oak remain on the landscape, creating feature trees for your future farm. Approximately 34 acres of the property is still in natural forested wetlands, giving a water source for wildlife or future livestock. The property is also great for recreation, especially hunting.