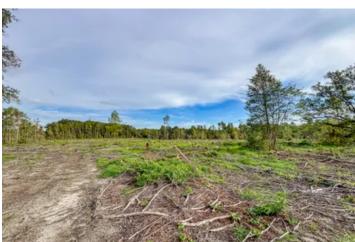

The pine timber on this property was recently harvested, but upland hardwoods like the South's iconic live oak remain on the landscape, creating feature trees for your future farm. Approximately 34 acres of the property is still in natural forested wetlands, giving a water source for wildlife or future livestock. The property is also great for recreation, especially hunting.