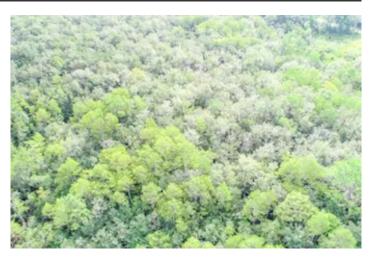

The pine timber on this property was recently harvested, but upland hardwoods like the South's iconic live oak remain on the landscape, creating feature trees for your future farm. Approximately 34 acres of the property is still in natural forested wetlands, giving a water source for wildlife or future livestock. The property is also great for recreation, especially hunting.