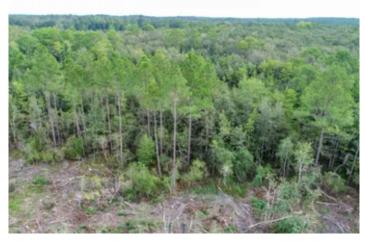

The pine timber on this property was recently harvested, but upland hardwoods like the South's iconic live oak remain on the landscape, creating feature trees for your future farm. Approximately 34 acres of the property is still in natural forested wetlands, giving a water source for wildlife or future livestock. The property is also great for recreation, especially hunting.