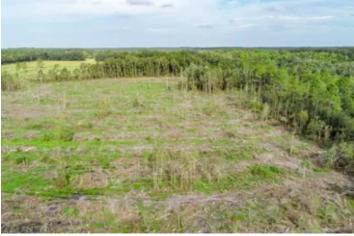

#### **PROPERTY DESCRIPTION**

This property is a blank slate for your new farm, timber investment or homesite. 90.42 acres +/- located near Bonifay, FL in the Panhandle's growing rural community.

This property has over 55 acres of land that is ready for whatever agricultural use you need. Plant pasture, a big garden, huge dove field, or a new timber stand - tons of possibilities exist. The tract lays along a county-maintained road with power along the boundary as well, making it a great choice for your new homestead. Craft your new county life from the very beginning, planning out how to make the most of this productive property.

The pine timber on this property was recently harvested, but upland hardwoods like the South's iconic live oak remain on the landscape, creating feature trees for your future farm. Approximately 34 acres of the property is still in natural forested wetlands, giving a water source for wildlife or future livestock. The property is also great for recreation, especially hunting.