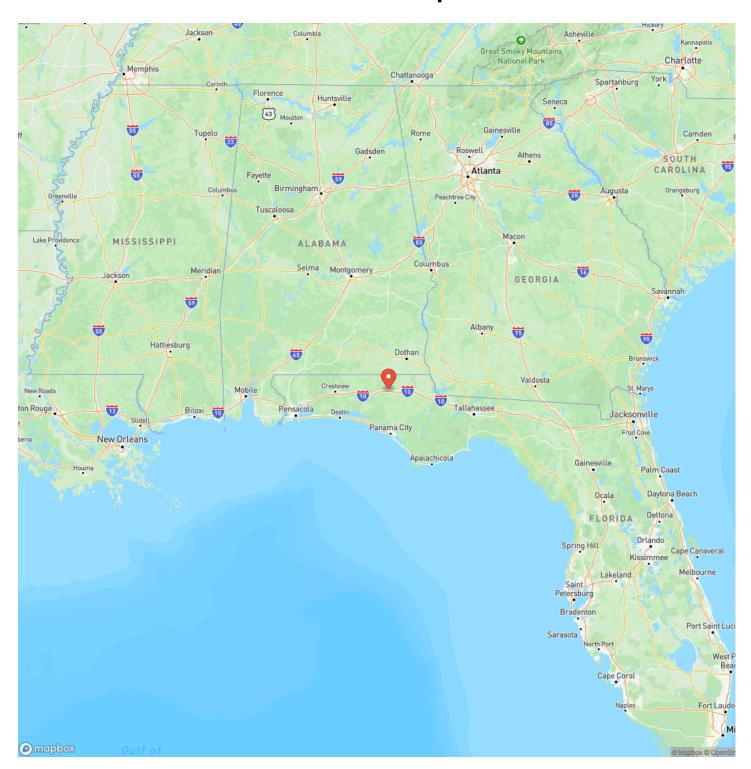

out how to make the most of this productive property.

The pine timber on this property was recently harvested, but upland hardwoods like the South's iconic live oak remain on the landscape, creating feature trees for your future farm. Approximately 34 acres of the property is still in natural forested wetlands, giving a water source for wildlife or future livestock. The property is also great for recreation, especially hunting.

Bonifay, FL is less than 10 minutes away for food, shopping and services. You can be at Florida's world-famous Gulf Coast in under an hour! Give us a call today to set up your tour of this property. Additional land is available for sale as well across the street, for those that require a bigger farm. Please inquire for details.















### **Locator Map**





### **Locator Map**





## **Satellite Map**





## LISTING REPRESENTATIVE For more information contact:



Representative

Daniel Hautamaki

Mobile

(850) 688-0814

**Email** 

daniel@farmandforestbrokers.com

**Address** 

City / State / Zip

Centreville, AL 35042

| <u>NOTES</u> |  |  |
|--------------|--|--|
|              |  |  |
|              |  |  |
|              |  |  |
|              |  |  |
|              |  |  |
|              |  |  |
|              |  |  |
|              |  |  |
|              |  |  |
|              |  |  |
|              |  |  |
|              |  |  |
|              |  |  |
|              |  |  |
|              |  |  |



| <u>NOTES</u> |  |  |
|--------------|--|--|
|              |  |  |
|              |  |  |
|              |  |  |
|              |