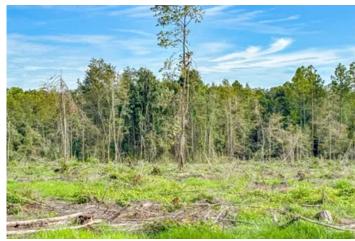

#### **PROPERTY DESCRIPTION**

This property is a blank slate for your new farm, timber investment or homesite. 90.42 acres +/- located near Bonifay, FL in the Panhandle's growing rural community.

This property has over 55 acres of land that is ready for whatever agricultural use you need. Plant pasture, a big garden, huge dove field, or a new timber stand - tons of possibilities exist. The tract lays along a county-maintained road with power along the boundary as well, making it a great choice for your new homestead. Craft your new county life from the very beginning, planning out how to make the most of this productive property.

The pine timber on this property was recently harvested, but upland hardwoods like the South's iconic live oak remain on the landscape, creating feature trees for your future farm. Approximately 34 acres of the property is still in natural forested wetlands, giving a water source for wildlife or future livestock. The property is also great for recreation, especially hunting.