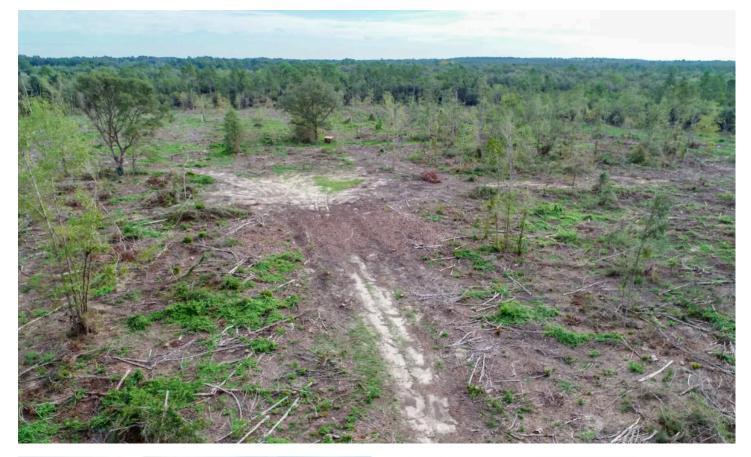

#### **PROPERTY DESCRIPTION**

This property is a blank slate for your new farm, timber investment or homesite. 90.42 acres +/- located near Bonifay, FL in the Panhandle's growing rural community.

This property has over 55 acres of land that is ready for whatever agricultural use you need. Plant pasture, a big garden, huge dove field, or a new timber stand - tons of possibilities exist. The tract lays along a county-maintained road with power along the boundary as well, making it a great choice for your new homestead. Craft your new county life from the very beginning, planning out how to make the most of this productive property.

The pine timber on this property was recently harvested, but upland hardwoods like the South's iconic live oak remain on the landscape, creating feature trees for your future farm. Approximately 34 acres of the property is still in natural forested wetlands, giving a water source for wildlife or future livestock. The property is also great for recreation, especially hunting.