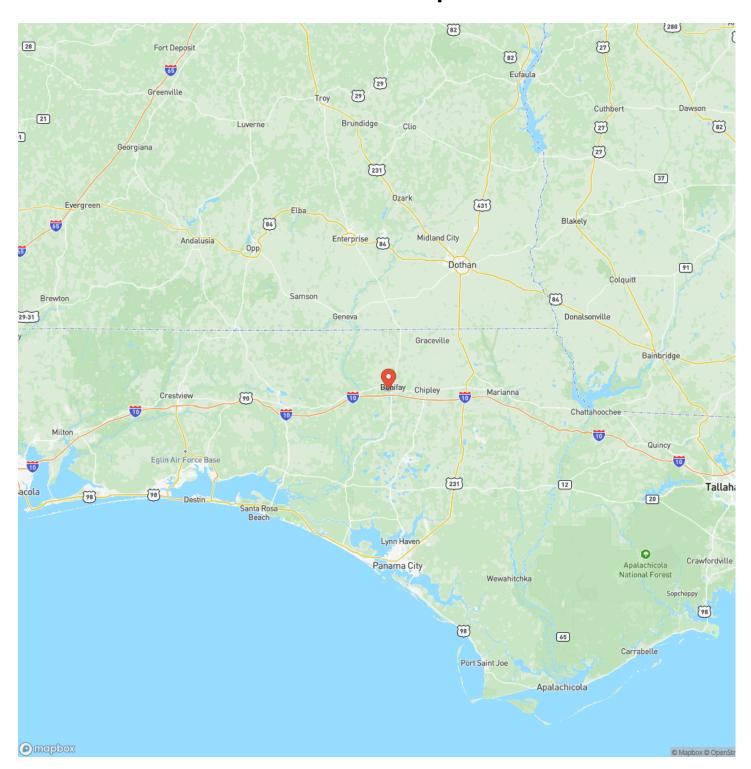

of this productive property.

The pine timber on this property was recently harvested, but upland hardwoods like the South's iconic live oak remain on the landscape, creating feature trees for your future farm. Approximately 34 acres of the property is still in natural forested wetlands, giving a water source for wildlife or future livestock. The property is also great for recreation, especially hunting.

Bonifay, FL is less than 10 minutes away for food, shopping and services. You can be at Florida's world-famous Gulf Coast in under an hour! Give us a call today to set up your tour of this property. Additional land is available for sale as well across the street, for those that require a bigger farm. Please inquire for details.















### **Locator Map**





### **Locator Map**





## **Satellite Map**





## LISTING REPRESENTATIVE For more information contact:



Representative

Daniel Hautamaki

Mobile

(850) 688-0814

**Email** 

daniel@farmandforestbrokers.com

**Address** 

City / State / Zip

Centreville, AL 35042

| <u>NOTES</u> |  |  |
|--------------|--|--|
|              |  |  |
|              |  |  |
|              |  |  |
|              |  |  |
|              |  |  |
|              |  |  |
|              |  |  |
|              |  |  |
|              |  |  |
|              |  |  |
|              |  |  |
|              |  |  |
|              |  |  |
|              |  |  |
|              |  |  |



| <u>NOTES</u> |  |  |
|--------------|--|--|
|              |  |  |
|              |  |  |
|              |  |  |
|              |  |  |
|              |  |