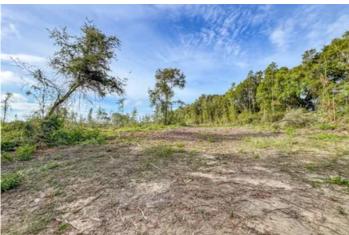

The pine timber on this property was recently harvested, but upland hardwoods like the South's iconic live oak remain on the landscape, creating feature trees for your future farm. Approximately 34 acres of the property is still in natural forested wetlands, giving a water source for wildlife or future livestock. The property is also great for recreation, especially hunting.