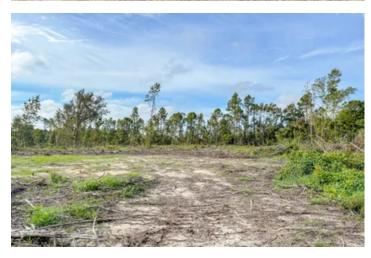

#### **PROPERTY DESCRIPTION**

This property is a blank slate for your new farm, timber investment or homesite. 90.42 acres +/- located near Bonifay, FL in the Panhandle's growing rural community.

This property has over 55 acres of land that is ready for whatever agricultural use you need. Plant pasture, a big garden, huge dove field, or a new timber stand - tons of possibilities exist. The tract lays along a county-maintained road with power along the boundary as well, making it a great choice for your new homestead. Craft your new county life from the very beginning, planning out how to make the most of this productive property.

The pine timber on this property was recently harvested, but upland hardwoods like the South's iconic live oak remain on the landscape, creating feature trees for your future farm. Approximately 34 acres of the property is still in natural forested wetlands, giving a water source for wildlife or future livestock. The property is also great for recreation, especially hunting.