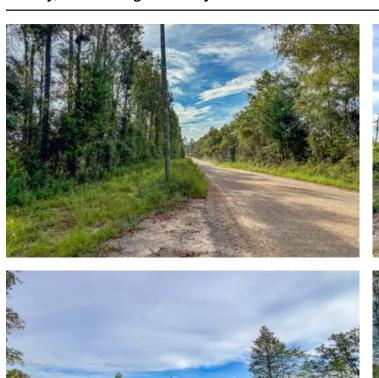

#### **PROPERTY DESCRIPTION**

This property is a blank slate for your new farm, timber investment or homesite. 90.42 acres +/- located near Bonifay, FL in the Panhandle's growing rural community.

This property has over 55 acres of land that is ready for whatever agricultural use you need. Plant pasture, a big garden, huge dove field, or a new timber stand - tons of possibilities exist. The tract lays along a county-maintained road with power along the boundary as well, making it a great choice for your new homestead. Craft your new county life from the very beginning, planning out how to make the most of this productive property.

The pine timber on this property was recently harvested, but upland hardwoods like the South's iconic live oak remain on the landscape, creating feature trees for your future farm. Approximately 34 acres of the property is still in natural forested wetlands, giving a water source for wildlife or future livestock. The property is also great for recreation, especially hunting.