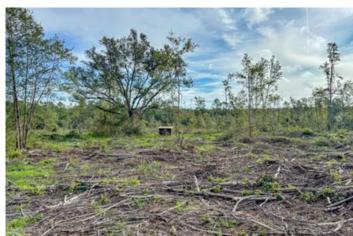

The pine timber on this property was recently harvested, but upland hardwoods like the South's iconic live oak remain on the landscape, creating feature trees for your future farm. Approximately 34 acres of the property is still in natural forested wetlands, giving a water source for wildlife or future livestock. The property is also great for recreation, especially hunting.