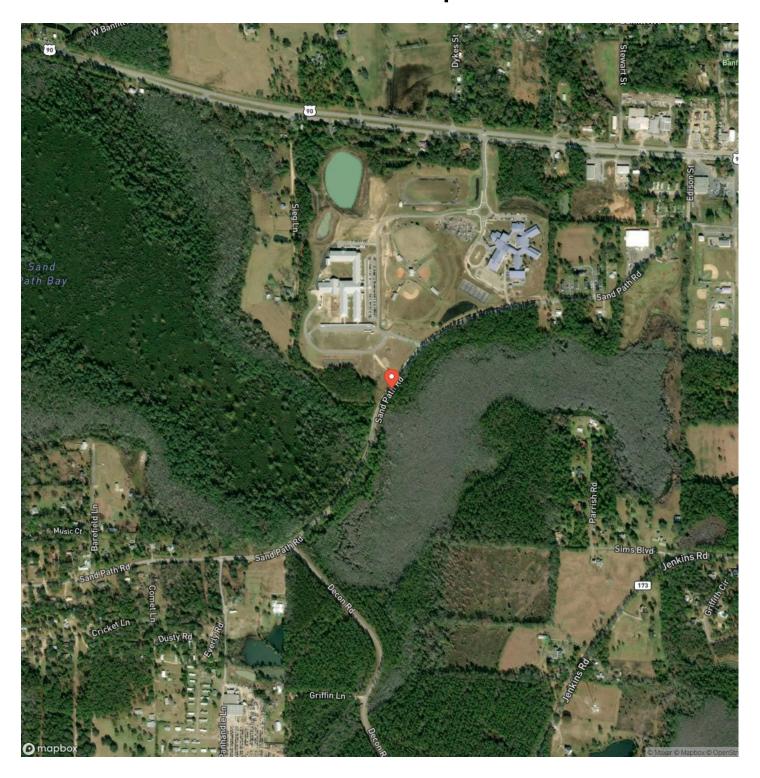

## **Satellite Map**

The pine timber on this property was recently harvested, but upland hardwoods like the South's iconic live oak remain on the landscape, creating feature trees for your future farm. Approximately 34 acres of the property is still in natural forested wetlands, giving a water source for wildlife or future livestock. The property is also great for recreation, especially hunting.

Bonifay, FL is less than 10 minutes away for food, shopping and services. You can be at Florida's world-famous Gulf Coast in under an hour! Give us a call today to set up your tour of this property. Additional land is available for sale as well across the street, for those that require a bigger farm. Please inquire for details.