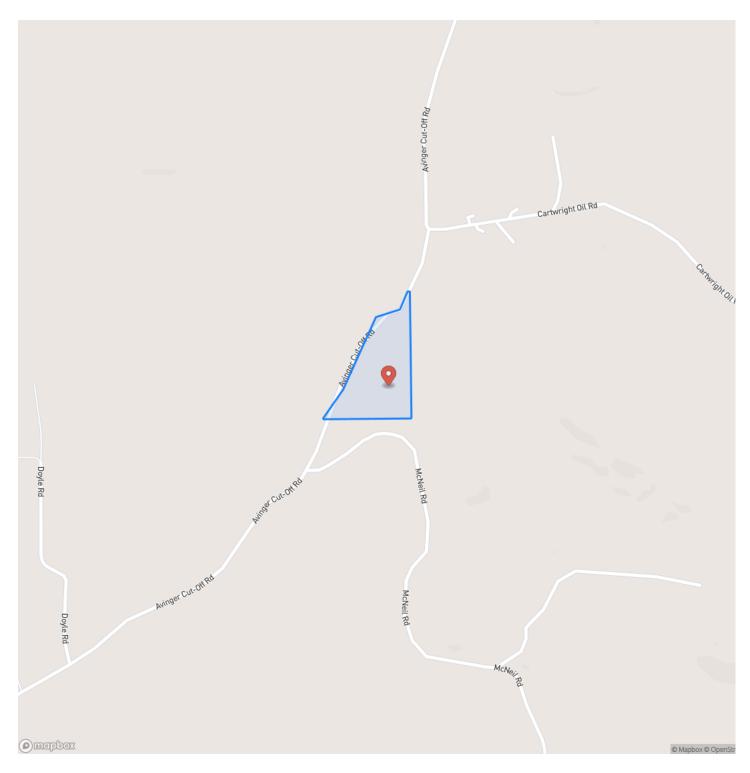

unting Land, Recreational Land

Latitude / Longitude 32.847464 / -94.594404

Acreage

17.120

**Price** \$85,514

#### **Property Website**

https://homelandprop.com/property/17-acres-county-road-1651-t-2-cass-texas/73483/





**MORE INFO ONLINE:** 

### **PROPERTY DESCRIPTION**

Big rec! Big trees! High hill with rolling topography. Diversity of terrain, soils, trees, and wildlife. Low traffic country road with big frontage. Close to Avinger with easy access. Electricity available. One active gas well site.

Utilities: Electricity Available by extension, Water (subject to confirmation)

Utility Provider: Southwestern Electric Power, Mims WSC

School District: Jefferson ISD



**MORE INFO ONLINE:** 

## 17 Acres | County Road 1651 | T-2 Avinger, TX / Cass County





MORE INFO ONLINE:







**MORE INFO ONLINE:** 

## **Locator Map**





**MORE INFO ONLINE:** 

# Satellite Map





MORE INFO ONLINE:

### LISTING REPRESENTATIVE For more information contact:



**Representative** Andy Flack

**Mobile** (936) 295-2500

**Email** agents@homelandprop.com

**Address** 1600 Normal Park Dr

**City / State / Zip** Huntsville, TX 77340

### <u>NOTES</u>



**MORE INFO ONLINE:** 



<u>NOTES</u>

**MORE INFO ONLINE:** 

### **DISCLAIMERS**

Information in this brochure is provided solely for information purposes and does not constitute an offer to sell or advertise real estate outside the states in which broker or agent licensed. The information presented has been obtained from sources deemed to be reliable, but is not guaranteed or warranted by the agent, broker, or the sellers of