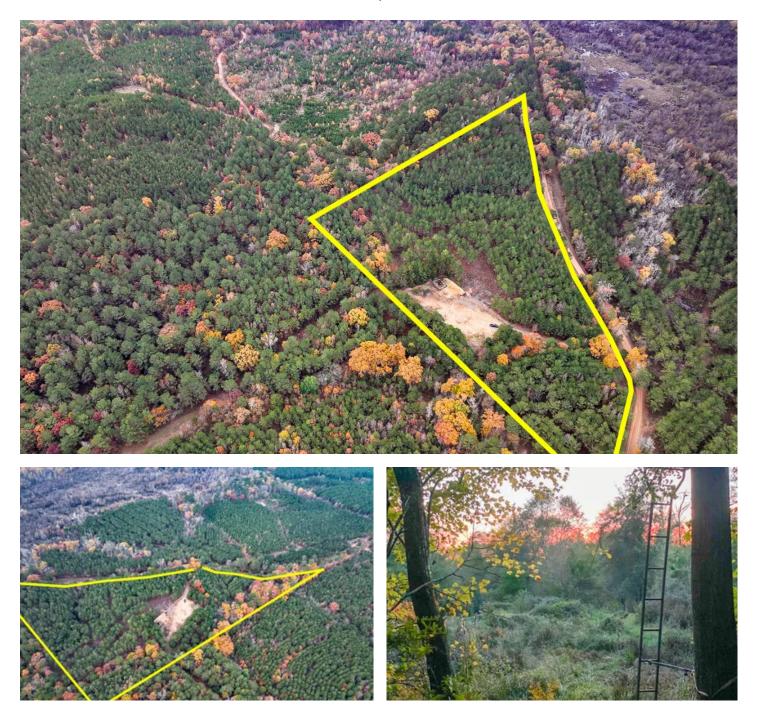

### **PROPERTY DESCRIPTION**

Big rec! Big trees! High hill with rolling topography. Diversity of terrain, soils, trees, and wildlife. Low traffic country road with big frontage. Close to Avinger with easy access. Electricity available. One active gas well site.

## 17 Acres | County Road 1651 | T-2 Avinger, TX / Cass County

MORE INFO ONLINE:

**MORE INFO ONLINE:** 