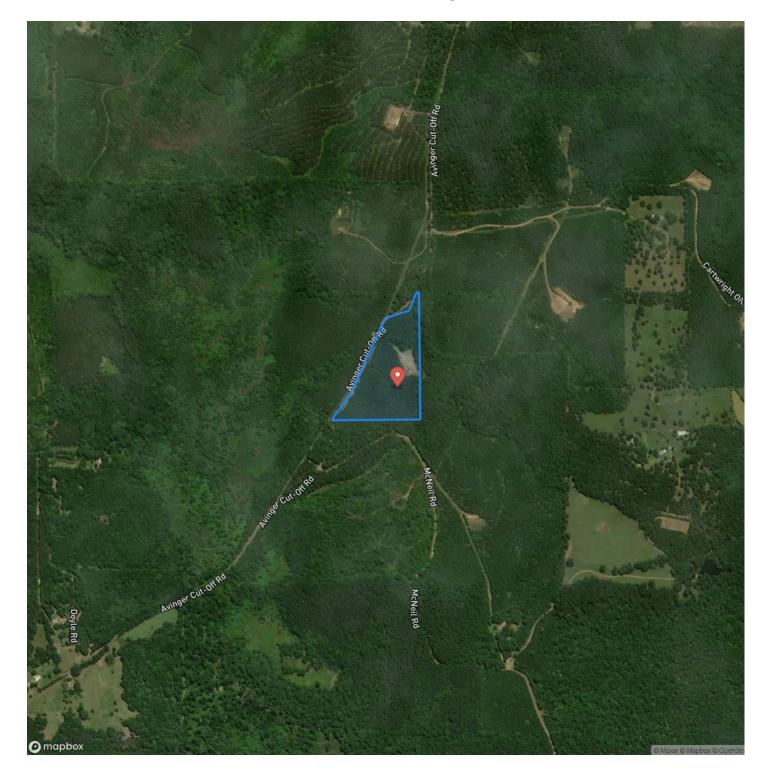

**Price** \$85,514

#### **Property Website**

https://homelandprop.com/property/17-acres-county-road-1651-t-2-cass-texas/73483/





**MORE INFO ONLINE:** 

### **PROPERTY DESCRIPTION**

Big rec! Big trees! High hill with rolling topography. Diversity of terrain, soils, trees, and wildlife. Low traffic country road with big frontage. Close to Avinger with easy access. Electricity available. One active gas well site.

Utilities: Electricity Available by extension, Water (subject to confirmation)

Utility Provider: Southwestern Electric Power, Mims WSC

School District: Jefferson ISD



**MORE INFO ONLINE:** 

## 17 Acres | County Road 1651 | T-2 Avinger, TX / Cass County





MORE INFO ONLINE:







**MORE INFO ONLINE:** 

## **Locator Map**





**MORE INFO ONLINE:** 

# Satellite Map





MORE INFO ONLINE:

### LISTING REPRESENTATIVE For more information contact:



**Representative** Andy Flack

**Mobile** (936) 295-2500

**Email** agents@homelandprop.com

**Address** 1600 Normal Park Dr

**City / State / Zip** Huntsville, TX 77340

### <u>NOTES</u>



**MORE INFO ONLINE:** 



<u>NOTES</u>

**MORE INFO ONLINE:** 

### **DISCLAIMERS**

Information in this brochure is provided solely for information purposes and does not constitute an offer to sell or advertise real estate outside the states in which broker or agent licensed. The information presented has been obtained from sources deemed to be reliable, but is not guaranteed or warranted by the agent, broker, or the sellers of these properties. This offering is subject to errors, omissions, prior sale, price change, co