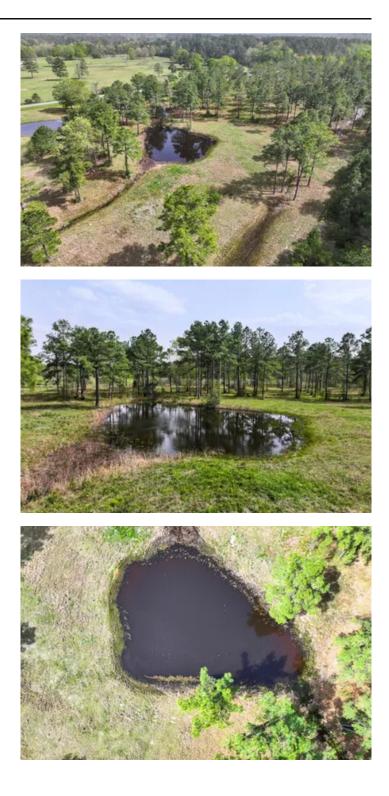

## **PROPERTY DESCRIPTION**

This 10 acres has a balance of manicured pasture, tree coverage, and a pond! With an agriculture exemption already in place, this is the perfect property for rural living. Plenty of buildable acreage outside of the floodplain! Property is fully fenced with access to electricity, water, and sewer according to Mauriceville Utility District (subject to confirmation).