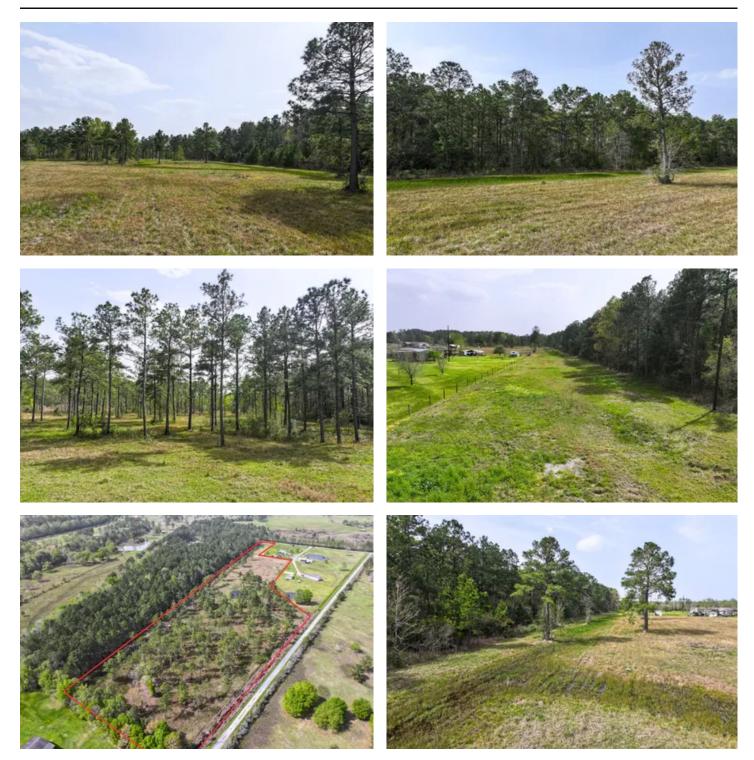

## **PROPERTY DESCRIPTION**

This 10 acres has a balance of manicured pasture, tree coverage, and a pond! With an agriculture exemption already in place, this is the perfect property for rural living. Plenty of buildable acreage outside of the floodplain! Property is fully fenced with access to electricity, water, and sewer according to Mauriceville Utility District (subject to confirmation).