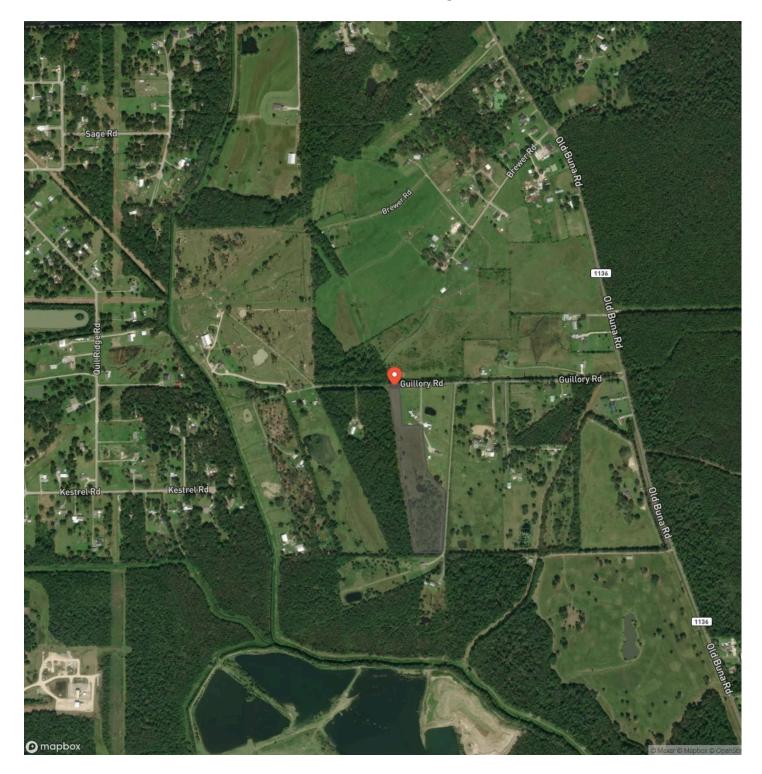

ebsite**

https://homelandprop.com/property/10-acres-guillory-roadorange-texas/78666/





**MORE INFO ONLINE:** 

## **PROPERTY DESCRIPTION**

This 10 acres has a balance of manicured pasture, tree coverage, and a pond! With an agriculture exemption already in place, this is the perfect property for rural living. Plenty of buildable acreage outside of the floodplain! Property is fully fenced with access to electricity, water, and sewer according to Mauriceville Utility District (subject to confirmation).

Utilities: Water and sewer available (subject to confirmation), Electric available by extension

Utility Providers: Mauriceville MUD, Entergy



**MORE INFO ONLINE:** 





MORE INFO ONLINE:







# **MORE INFO ONLINE:**

# **Locator Map**





# **MORE INFO ONLINE:**

# Satellite Map





# MORE INFO ONLINE:

#### LISTING REPRESENTATIVE For more information contact:



<u>NOTES</u>

#### Representative

Mikayla Burris

**Mobile** (936) 230-7051

**Office** (936) 295-2500

**Email** mikayla@homelandprop.com

**Address** 1600 Normal Park Dr

**City / State / Zip** Huntsville, TX 77340



**MORE INFO ONLINE:** 



<u>NOTES</u>

**MORE INFO ONLINE:** 

# **DISCLAIMERS**

Information in this brochure is provided solely for information purposes and does not constitute an offer to sell or advertise real estate outside the states in which broker or agent licensed. The information presented has been obtained from sources deemed to be reliable, but is not guaranteed or warranted by the agent, broker, or the sellers of these properties. This offering is subject to errors, omission