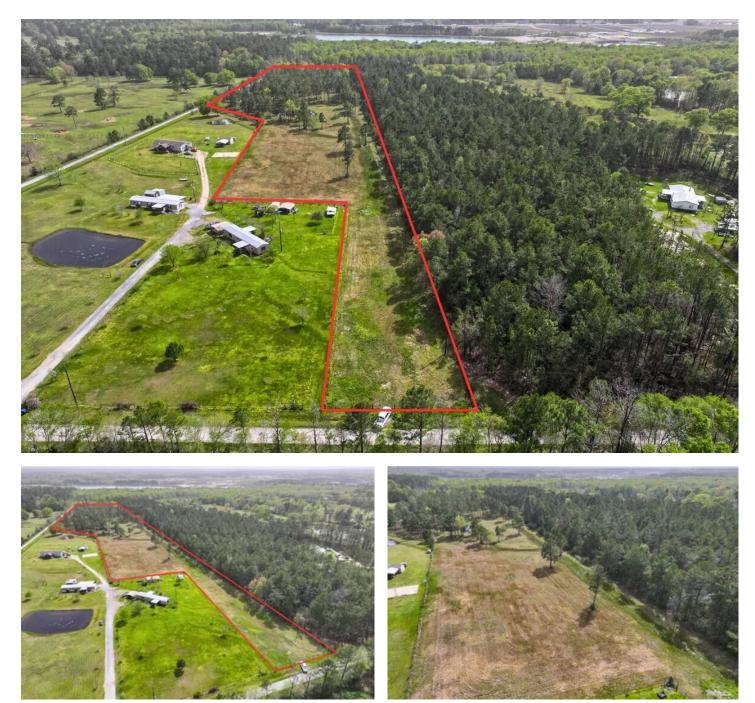

## **PROPERTY DESCRIPTION**

This 10 acres has a balance of manicured pasture, tree coverage, and a pond! With an agriculture exemption already in place, this is the perfect property for rural living. Plenty of buildable acreage outside of the floodplain! Property is fully fenced with access to electricity, water, and sewer according to Mauriceville Utility District (subject to confirmation).