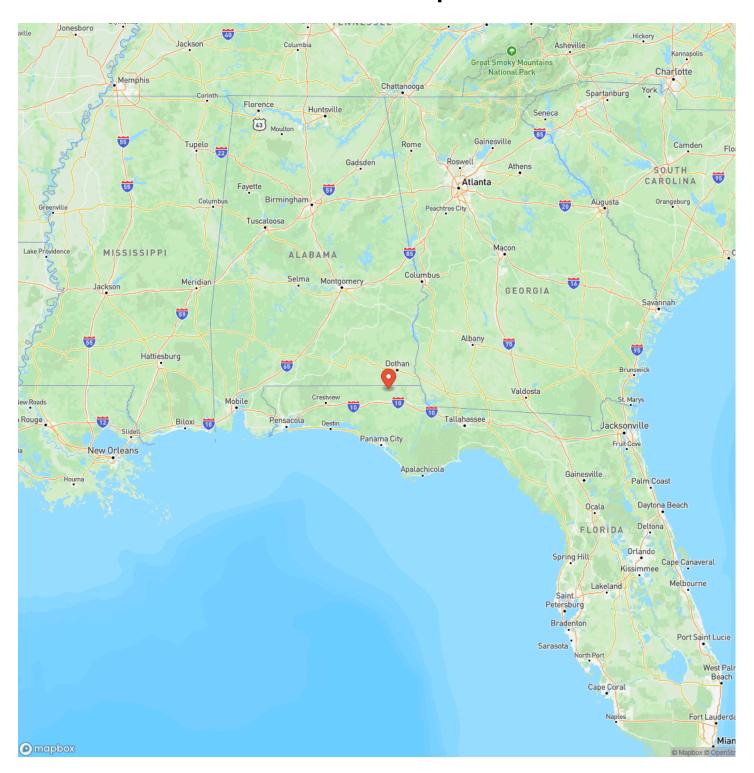

timber, natural hardwood, and room for a homesite, hunt camp or cabin. The property is located in Holmes County, FL near the town of Graceville.

This land is a diverse mix of planted pine timber and natural hardwood areas, great for holding game species. It has frontage on a well-maintained county grade with power nearby. Some of the hardwood areas hold water that would be great for duck hunting. The planted pine stands are growing and healthy, and will be ready for a first thinning harvest in several years.

If you're looking for a great beginning land investment that you can build memories on, this is a great tract to explore. Give us a call today to schedule a tour.



37.8 Ac Recreational Timberland Investment in Holmes Co, FL Graceville, FL / Holmes County





### **Locator Map**





## **Locator Map**





## **Satellite Map**





# 37.8 Ac Recreational Timberland Investment in Holmes Co, FL Graceville, FL / Holmes County

# LISTING REPRESENTATIVE For more information contact:



NOTES

### Representative

Daniel Hautamaki

#### Mobile

(850) 688-0814

#### Email

daniel@farmandforestbrokers.com

#### **Address**

### City / State / Zip

Centreville, AL 35042

| NOTES |  |  |  |
|-------|--|--|--|
|       |  |  |  |
|       |  |  |  |
|       |  |  |  |
|       |  |  |  |
|       |  |  |  |
|       |  |  |  |
|       |  |  |  |
|       |  |  |  |
|       |  |  |  |
|       |  |  |  |
|       |  |  |  |
|       |  |  |  |
|       |  |  |  |
|       |  |  |  |
|       |  |  |  |
|       |  |  |  |
|       |  |  |  |
| -     |  |  |  |
|       |  |  |  |
|       |