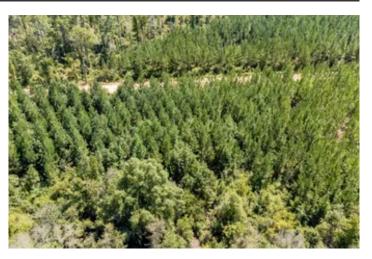

#### **PROPERTY DESCRIPTION**

This 37.8 ac would make a great recreational hunting property, with planted pine timber, natural hardwood, and room for a homesite, hunt camp or cabin. The property is located in Holmes County, FL near the town of Graceville.

This land is a diverse mix of planted pine timber and natural hardwood areas, great for holding game species. It has frontage on a well-maintained county grade with power nearby. Some of the hardwood areas hold water that would be great for duck hunting. The planted pine stands are growing and healthy, and will be ready for a first thinning harvest in several years.