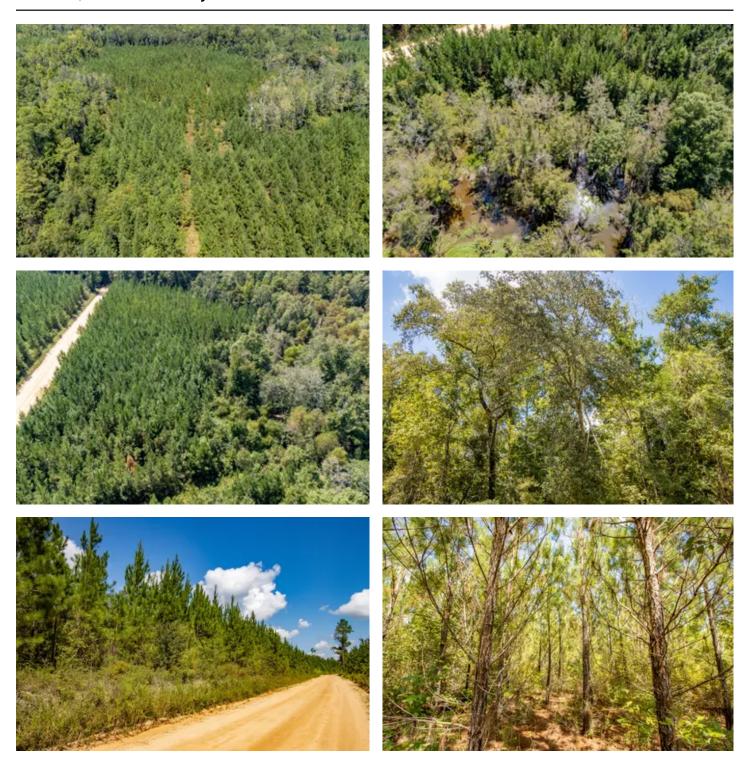

#### **PROPERTY DESCRIPTION**

This 37.8 ac would make a great recreational hunting property, with planted pine timber, natural hardwood, and room for a homesite, hunt camp or cabin. The property is located in Holmes County, FL near the town of Graceville.

This land is a diverse mix of planted pine timber and natural hardwood areas, great for holding game species. It has frontage on a well-maintained county grade with power nearby. Some of the hardwood areas hold water that would be great for duck hunting. The planted pine stands are growing and healthy, and will be ready for a first thinning harvest in several years.