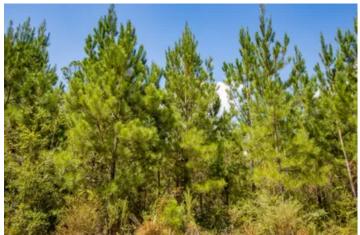

#### **PROPERTY DESCRIPTION**

This 37.8 ac would make a great recreational hunting property, with planted pine timber, natural hardwood, and room for a homesite, hunt camp or cabin. The property is located in Holmes County, FL near the town of Graceville.

This land is a diverse mix of planted pine timber and natural hardwood areas, great for holding game species. It has frontage on a well-maintained county grade with power nearby. Some of the hardwood areas hold water that would be great for duck hunting. The planted pine stands are growing and healthy, and will be ready for a first thinning harvest in several years.