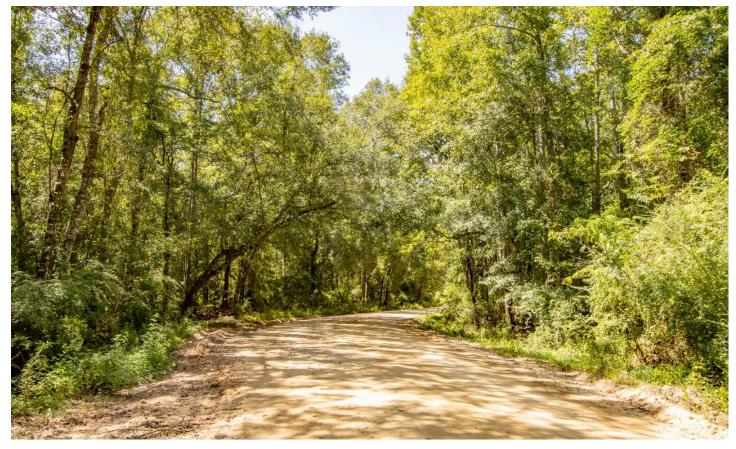

#### **PROPERTY DESCRIPTION**

This 37.8 ac would make a great recreational hunting property, with planted pine timber, natural hardwood, and room for a homesite, hunt camp or cabin. The property is located in Holmes County, FL near the town of Graceville.

This land is a diverse mix of planted pine timber and natural hardwood areas, great for holding game species. It has frontage on a well-maintained county grade with power nearby. Some of the hardwood areas hold water that would be great for duck hunting. The planted pine stands are growing and healthy, and will be ready for a first thinning harvest in several years.