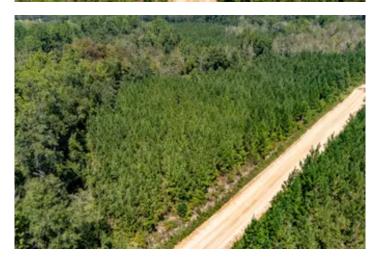

This land is a diverse mix of planted pine timber and natural hardwood areas, great for holding game species. It has frontage on a well-maintained county grade with power nearby. Some of the hardwood areas hold water that would be great for duck hunting. The planted pine stands are growing and healthy, and will be ready for a first thinning harvest in several years.