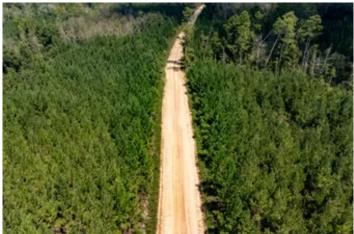

This land is a diverse mix of planted pine timber and natural hardwood areas, great for holding game species. It has frontage on a well-maintained county grade with power nearby. Some of the hardwood areas hold water that would be great for duck hunting. The planted pine stands are growing and healthy, and will be ready for a first thinning harvest in several years.