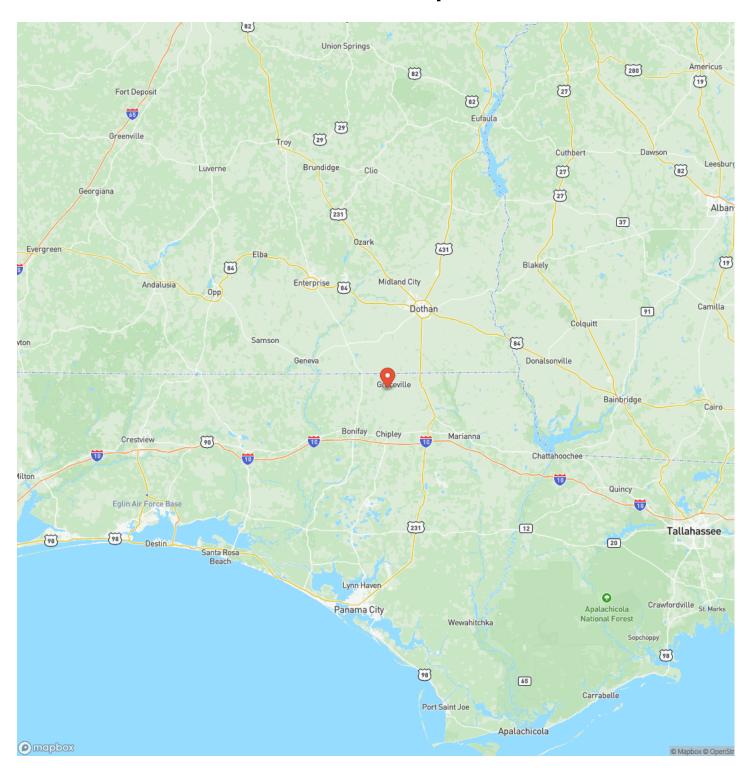

d, and room for a homesite, hunt camp or cabin. The property is located in Holmes County, FL near the town of Graceville.

This land is a diverse mix of planted pine timber and natural hardwood areas, great for holding game species. It has frontage on a well-maintained county grade with power nearby. Some of the hardwood areas hold water that would be great for duck hunting. The planted pine stands are growing and healthy, and will be ready for a first thinning harvest in several years.

If you're looking for a great beginning land investment that you can build memories on, this is a great tract to explore. Give us a call today to schedule a tour.



37.8 Ac Recreational Timberland Investment in Holmes Co, FL Graceville, FL / Holmes County





### **Locator Map**





## **Locator Map**





## **Satellite Map**





# 37.8 Ac Recreational Timberland Investment in Holmes Co, FL Graceville, FL / Holmes County

# LISTING REPRESENTATIVE For more information contact:



NOTES

### Representative

Daniel Hautamaki

#### Mobile

(850) 688-0814

#### Email

daniel@farmandforestbrokers.com

#### **Address**

### City / State / Zip

Centreville, AL 35042

| NOTES |  |  |  |
|-------|--|--|--|
|       |  |  |  |
|       |  |  |  |
|       |  |  |  |
|       |  |  |  |
|       |  |  |  |
|       |  |  |  |
|       |  |  |  |
|       |  |  |  |
|       |  |  |  |
|       |  |  |  |
|       |  |  |  |
|       |  |  |  |
|       |  |  |  |
|       |  |  |  |
|       |  |  |  |
|       |  |  |  |
|       |  |  |  |
| -     |  |  |  |
|       |  |  |  |
|       |  |  |  |
|       |  |  |