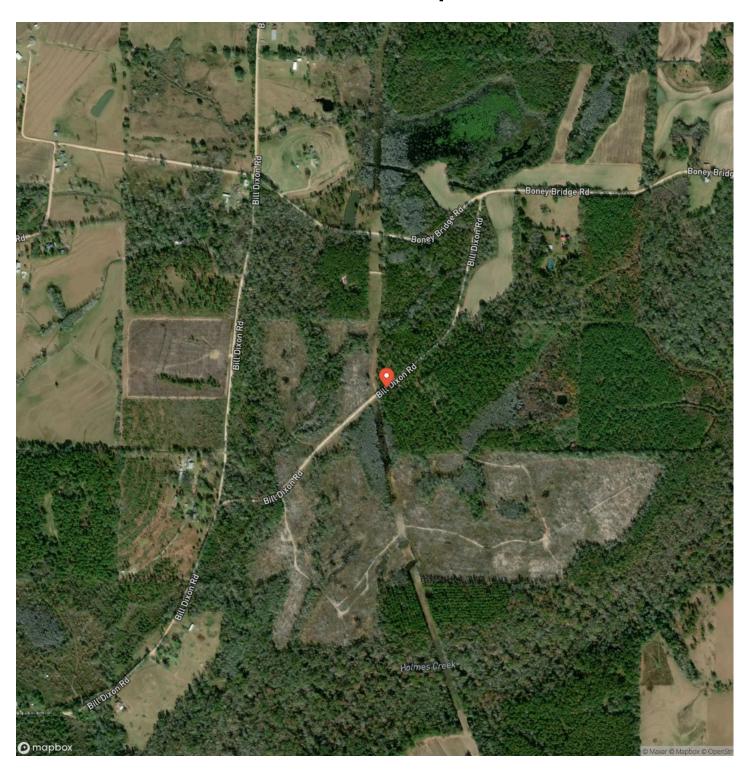

## **Satellite Map**

This land is a diverse mix of planted pine timber and natural hardwood areas, great for holding game species. It has frontage on a well-maintained county grade with power nearby. Some of the hardwood areas hold water that would be great for duck hunting. The planted pine stands are growing and healthy, and will be ready for a first thinning harvest in several years.