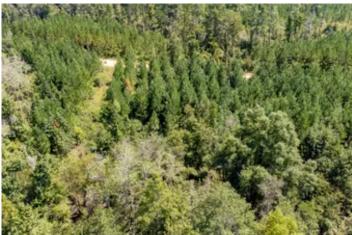

#### **PROPERTY DESCRIPTION**

This 37.8 ac would make a great recreational hunting property, with planted pine timber, natural hardwood, and room for a homesite, hunt camp or cabin. The property is located in Holmes County, FL near the town of Graceville.

This land is a diverse mix of planted pine timber and natural hardwood areas, great for holding game species. It has frontage on a well-maintained county grade with power nearby. Some of the hardwood areas hold water that would be great for duck hunting. The planted pine stands are growing and healthy, and will be ready for a first thinning harvest in several years.