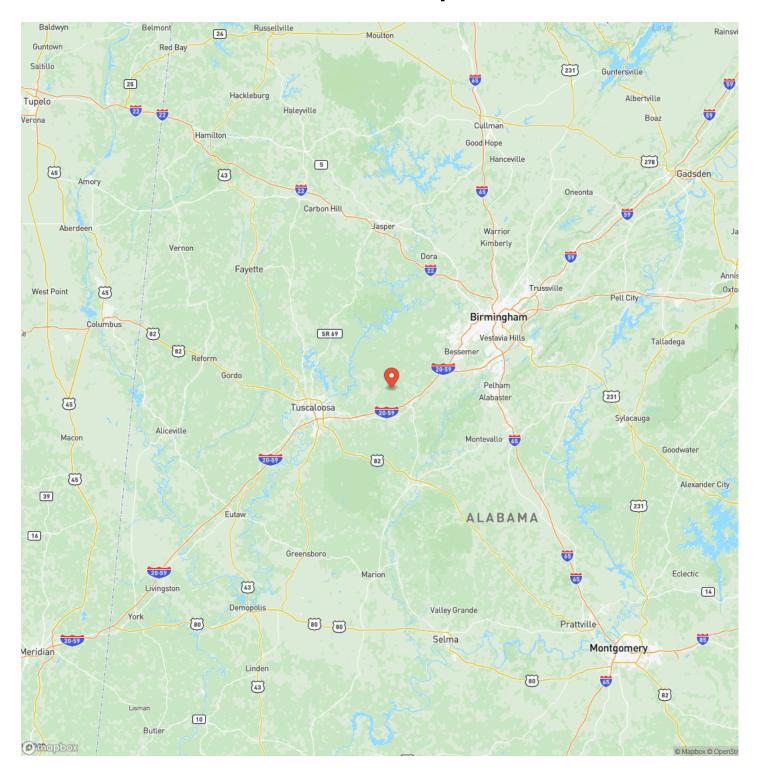

ists of 124+/- acres. The property is located in Township 20S, Range 7W, Sections 36 of Tuscaloosa County, AL. Tract 1 is a portion of Tuscaloosa County, AL tax parcel # 23-07-36-0-000-002.000

**Location-** The property is located off AL, Hwy 216 near Brookwood, Alabama. This place is conveniently located between Tuscaloosa and Birmingham. The Mercedes Benz Plant is only a few miles south. The land is located 35 miles to Birmingham, 27 miles to Bryant Denny Stadium in Tuscaloosa, 92 miles to Montgomery, and 134 miles to Huntsville. Showings are by appointment only please, so contact Jonathan Goode, Rick Bourne or Shaun Lee to schedule your visit to this property.



### Crisstown Tract #1- 124+/- acres Vance, AL / Tuscaloosa County













## **Locator Map**





## **Locator Map**





# **Satellite Map**





### Crisstown Tract #1- 124+/- acres Vance, AL / Tuscaloosa County

# LISTING REPRESENTATIVE For more information contact:



Representative

Jonathan Goode

Mobile

(334) 247-2005

Office

(205) 340-3946

Email

jonathan@farmandforestbrokers.com

**Address** 

155 Birmingham Road

City / State / Zip

Centreville, AL 35042

| <u>NOTES</u> |  |  |
|--------------|--|--|
|              |  |  |
|              |  |  |
|              |  |  |
|              |  |  |
|              |  |  |
|              |  |  |
|              |  |  |
|              |  |  |
|              |  |  |
|              |  |  |
|              |  |  |
|              |  |  |
|              |  |  |



| <u>NOTES</u> |  |  |
|--------------|--|--|
|              |  |  |
|              |  |  |
|