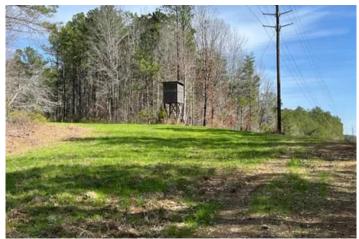

#### **PROPERTY DESCRIPTION**

**Crisstown Tract #1 is 124+/- acres of land for sale near Brookwood in Tuscaloosa County, Alabama.** This property has great potential for a homeplace or also hunting and recreational opportunities, close to Birmingham and Tuscaloosa. The property has been managed for pine timber production in the past. The land is accessed from paved frontage along AL Hwy 216. The tract is completely wooded and also undeveloped. The land has been leased for hunting. All of the hunting stands on the property belong to the lessees, and they will not convey with the sale. Power and water are located nearby.