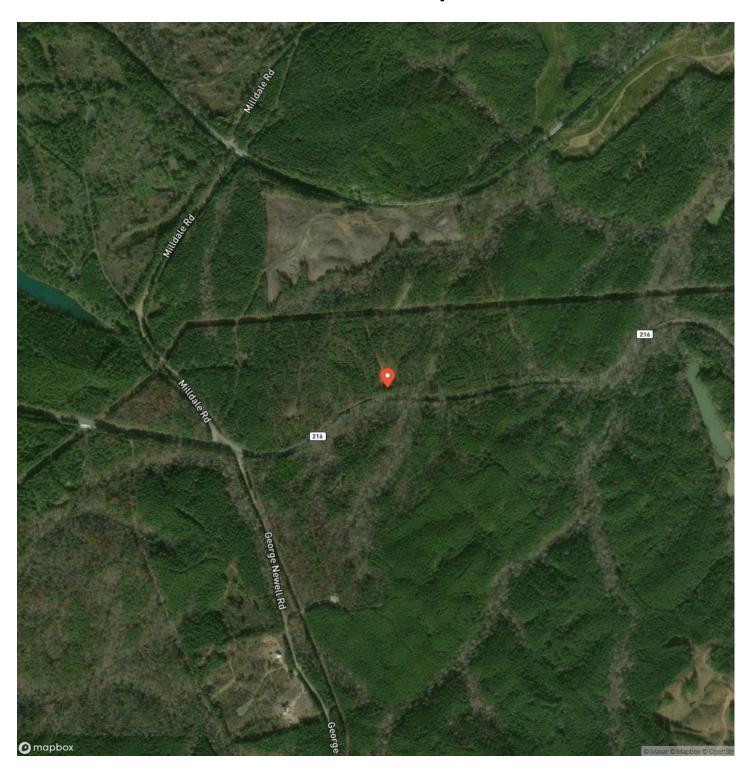

property is located in Township 20S, Range 7W, Sections 36 of Tuscaloosa County, AL. Tract 1 is a portion of Tuscaloosa County, AL tax parcel # 23-07-36-0-000-002.000

**Location-** The property is located off AL, Hwy 216 near Brookwood, Alabama. This place is conveniently located between Tuscaloosa and Birmingham. The Mercedes Benz Plant is only a few miles south. The land is located 35 miles to Birmingham, 27 miles to Bryant Denny Stadium in Tuscaloosa, 92 miles to Montgomery, and 134 miles to Huntsville. Showings are by appointment only please, so contact Jonathan Goode, Rick Bourne or Shaun Lee to schedule your visit to this property.



### Crisstown Tract #1- 124+/- acres Vance, AL / Tuscaloosa County













## **Locator Map**





## **Locator Map**





# **Satellite Map**





### Crisstown Tract #1- 124+/- acres Vance, AL / Tuscaloosa County

# LISTING REPRESENTATIVE For more information contact:



Representative

Jonathan Goode

Mobile

(334) 247-2005

Office

(205) 340-3946

Email

jonathan@farmandforestbrokers.com

**Address** 

155 Birmingham Road

City / State / Zip

Centreville, AL 35042

| <u>NOTES</u> |  |  |
|--------------|--|--|
|              |  |  |
|              |  |  |
|              |  |  |
|              |  |  |
|              |  |  |
|              |  |  |
|              |  |  |
|              |  |  |
|              |  |  |
|              |  |  |
|              |  |  |
|              |  |  |
|              |  |  |



| <u>NOTES</u> |  |  |
|--------------|--|--|
|              |  |  |
|              |  |  |
|              |  |  |
|