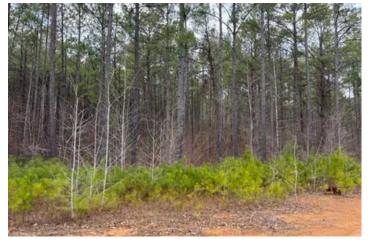

#### **PROPERTY DESCRIPTION**

**Crisstown Tract #1 is 124+/- acres of land for sale near Brookwood in Tuscaloosa County, Alabama.** This property has great potential for a homeplace or also hunting and recreational opportunities, close to Birmingham and Tuscaloosa. The property has been managed for pine timber production in the past. The land is accessed from paved frontage along AL Hwy 216. The tract is completely wooded and also undeveloped. The land has been leased for hunting. All of the hunting stands on the property belong to the lessees, and they will not convey with the sale. Power and water are located nearby.