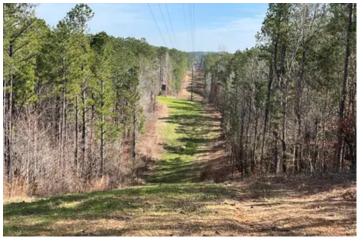

#### **PROPERTY DESCRIPTION**

**Crisstown Tract #1 is 124+/- acres of land for sale near Brookwood in Tuscaloosa County, Alabama.** This property has great potential for a homeplace or also hunting and recreational opportunities, close to Birmingham and Tuscaloosa. The property has been managed for pine timber production in the past. The land is accessed from paved frontage along AL Hwy 216. The tract is completely wooded and also undeveloped. The land has been leased for hunting. All of the hunting stands on the property belong to the lessees, and they will not convey with the sale. Power and water are located nearby.