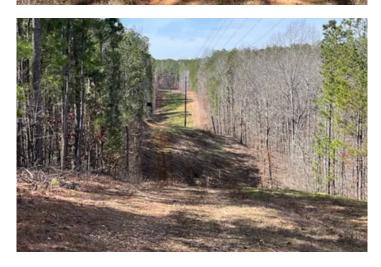

#### **PROPERTY DESCRIPTION**

**Crisstown Tract #1 is 124+/- acres of land for sale near Brookwood in Tuscaloosa County, Alabama.** This property has great potential for a homeplace or also hunting and recreational opportunities, close to Birmingham and Tuscaloosa. The property has been managed for pine timber production in the past. The land is accessed from paved frontage along AL Hwy 216. The tract is completely wooded and also undeveloped. The land has been leased for hunting. All of the hunting stands on the property belong to the lessees, and they will not convey with the sale. Power and water are located nearby.