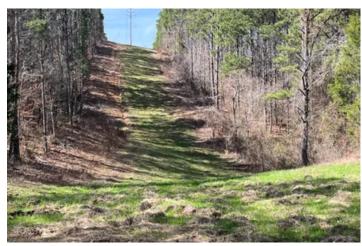

#### **PROPERTY DESCRIPTION**

**Crisstown Tract #1 is 124+/- acres of land for sale near Brookwood in Tuscaloosa County, Alabama.** This property has great potential for a homeplace or also hunting and recreational opportunities, close to Birmingham and Tuscaloosa. The property has been managed for pine timber production in the past. The land is accessed from paved frontage along AL Hwy 216. The tract is completely wooded and also undeveloped. The land has been leased for hunting. All of the hunting stands on the property belong to the lessees, and they will not convey with the sale. Power and water are located nearby.