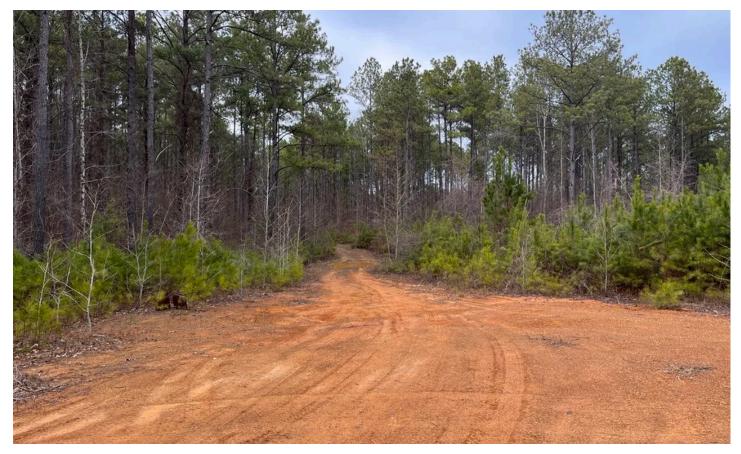

#### **PROPERTY DESCRIPTION**

**Crisstown Tract #1 is 124+/- acres of land for sale near Brookwood in Tuscaloosa County, Alabama.** This property has great potential for a homeplace or also hunting and recreational opportunities, close to Birmingham and Tuscaloosa. The property has been managed for pine timber production in the past. The land is accessed from paved frontage along AL Hwy 216. The tract is completely wooded and also undeveloped. The land has been leased for hunting. All of the hunting stands on the property belong to the lessees, and they will not convey with the sale. Power and water are located nearby.

**Location-** The property is located off AL, Hwy 216 near Brookwood, Alabama. This place is conveniently located between Tuscaloosa and Birmingham. The Mercedes Benz Plant is only a few miles south. The land is located 35 miles to Birmingham, 27 miles to Bryant Denny Stadium in Tuscaloosa, 92 miles to Montgomery, and 134 miles to Huntsville. Showings are by appointment only please, so contact Jonathan Goode, Rick Bourne or Shaun Lee to schedule your visit to this property.