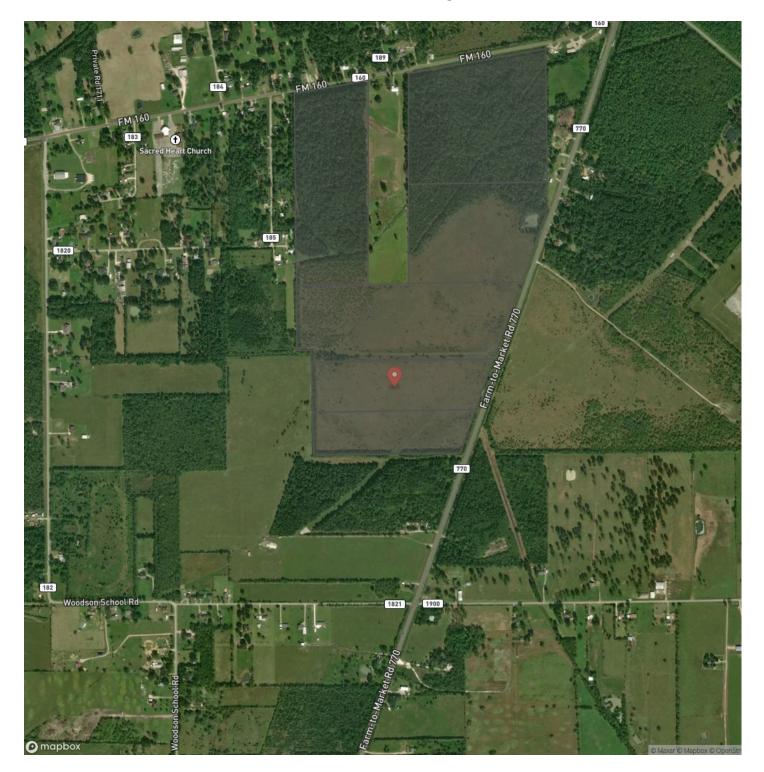

gitude 30.0660833538 / -94.6634378666

Acreage

21

**Price** \$262,500

#### **Property Website**

https://homelandprop.com/property/21-acres-t-5-fm-770-liberty-texas/74243/









**MORE INFO ONLINE:** 

#### **PROPERTY DESCRIPTION**

Estate sale ! Raywood, Texas ! Tracts 1-6. FM frontage. Community water. Electricity. Open, native pasture with wooded areas along north side. Great location. Close to US 90. Open slate for most any rural use. 1<sup>st</sup> time open market offering !

Utilities: Electricity Available, Water (subject to confirmation)

Utility Provider: Entergy, Raywood WSC

School District: Hull- Daisetta ISD



**MORE INFO ONLINE:** 





MORE INFO ONLINE:

# **Locator Map**





# **MORE INFO ONLINE:**

# **Locator Map**





## **MORE INFO ONLINE:**

# Satellite Map





# MORE INFO ONLINE:

#### LISTING REPRESENTATIVE For more information contact:



**Representative** Andy Flack

**Mobile** (936) 295-2500

**Email** agents@homelandprop.com

**Address** 1600 Normal Park Dr

**City / State / Zip** Huntsville, TX 77340

# <u>NOTES</u>



**MORE INFO ONLINE:** 



<u>NOTES</u>

**MORE INFO ONLINE:** 

### **DISCLAIMERS**

Information in this brochure is provided solely for information purposes and does not constitute an offer to sell or advertise real estate outside the states in which broker or agent licensed. The information presented has been obtained from sources deemed to be reliable, but is not guaranteed or warranted by the agent, broker, or the sellers of these properties. This offering is subject to errors, omissions, prior sale, price change, c