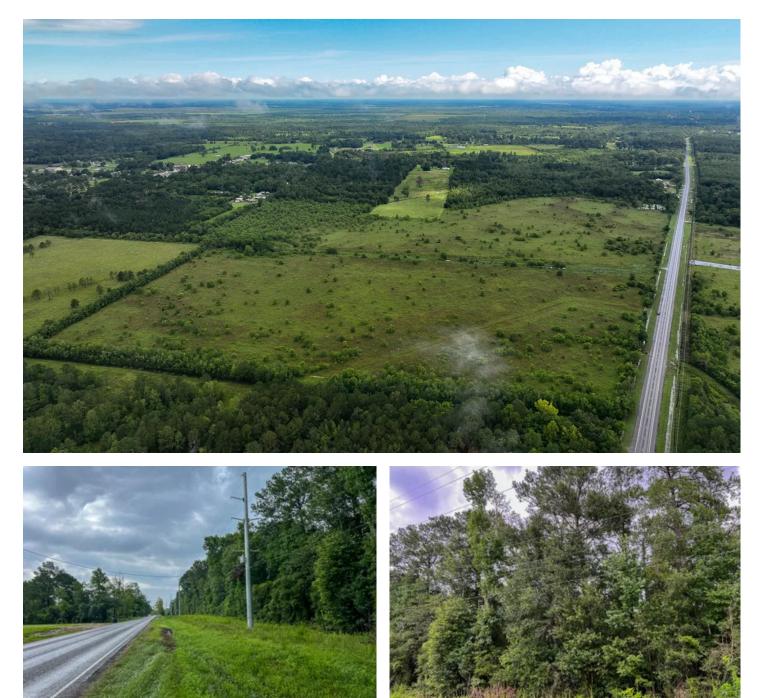

#### **PROPERTY DESCRIPTION**

Estate sale ! Raywood, Texas ! Tracts 1-6. FM frontage. Community water. Electricity. Open, native pasture with wooded areas along north side. Great location. Close to US 90. Open slate for most any rural use. 1<sup>st</sup> time open market offering !

Utilities: Electricity Available, Water (subject to confirmation)

Utility Provider: Entergy, Raywood WSC

School District: Hull- Daisetta ISD

**MORE INFO ONLINE:** 

MORE INFO ONLINE: