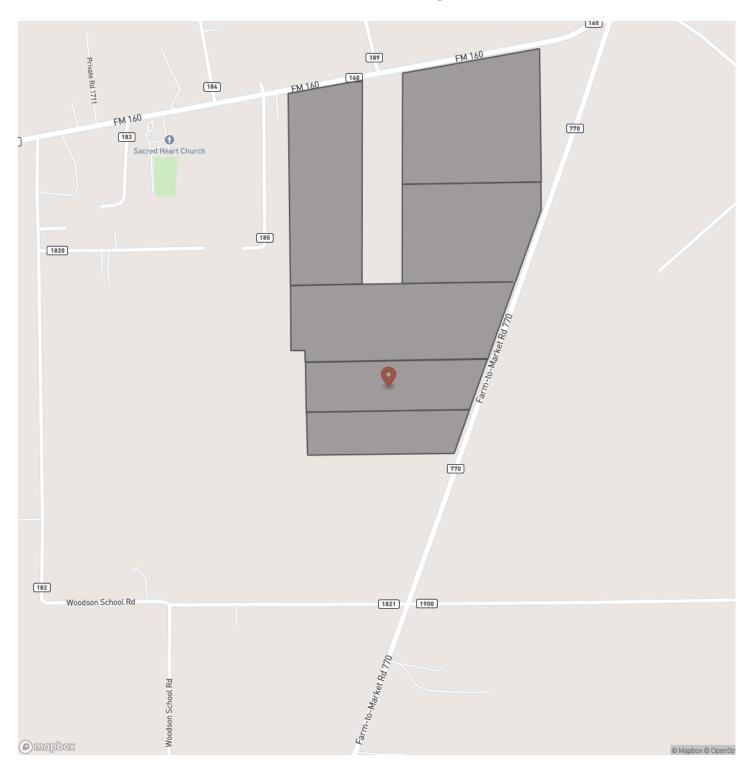

ounty** Liberty County

Туре

Undeveloped Land, Hunting Land, Recreational Land

Latitude / Longitude 30.0660833538 / -94.6634378666

Acreage

21

**Price** \$262,500

#### **Property Website**

https://homelandprop.com/property/21-acres-t-5-fm-770-liberty-texas/74243/









**MORE INFO ONLINE:** 

#### **PROPERTY DESCRIPTION**

Estate sale ! Raywood, Texas ! Tracts 1-6. FM frontage. Community water. Electricity. Open, native pasture with wooded areas along north side. Great location. Close to US 90. Open slate for most any rural use. 1<sup>st</sup> time open market offering !

Utilities: Electricity Available, Water (subject to confirmation)

Utility Provider: Entergy, Raywood WSC

School District: Hull- Daisetta ISD



**MORE INFO ONLINE:** 





MORE INFO ONLINE:

# **Locator Map**





# **MORE INFO ONLINE:**

# **Locator Map**





## **MORE INFO ONLINE:**

# Satellite Map





# MORE INFO ONLINE:

#### LISTING REPRESENTATIVE For more information contact:



**Representative** Andy Flack

**Mobile** (936) 295-2500

**Email** agents@homelandprop.com

**Address** 1600 Normal Park Dr

**City / State / Zip** Huntsville, TX 77340

# <u>NOTES</u>



**MORE INFO ONLINE:** 



<u>NOTES</u>

**MORE INFO ONLINE:** 

### **DISCLAIMERS**

Information in this brochure is provided solely for information purposes and does not constitute an offer to sell or advertise real estate outside the states in which broker or agent licensed. The information presented has been obtained from sources deemed to be reliable, but is not guaranteed or warranted by the agent, broker, or the sellers