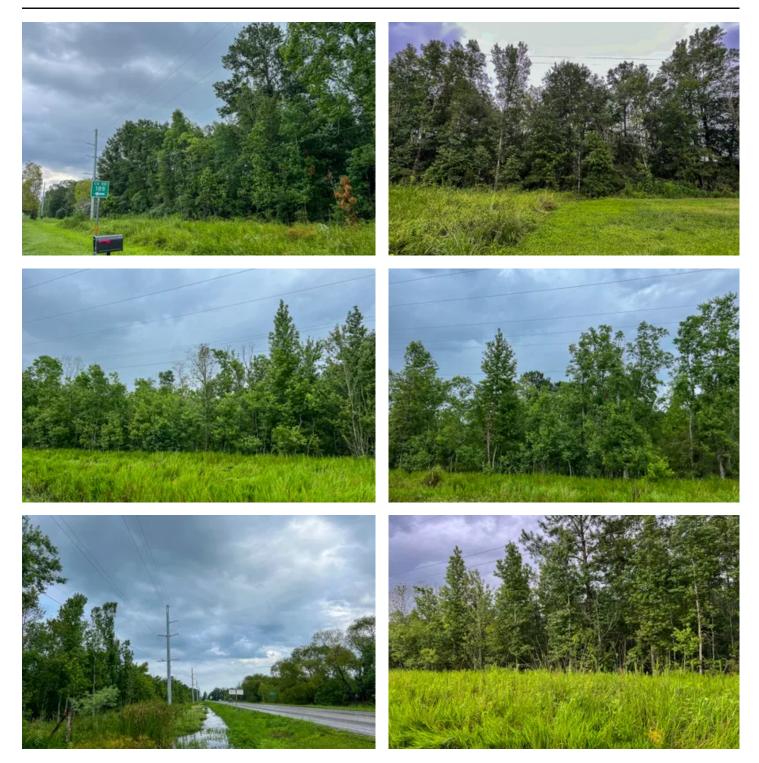

#### **PROPERTY DESCRIPTION**

Estate sale ! Raywood, Texas ! Tracts 1-6. FM frontage. Community water. Electricity. Open, native pasture with wooded areas along north side. Great location. Close to US 90. Open slate for most any rural use. 1<sup>st</sup> time open market offering !