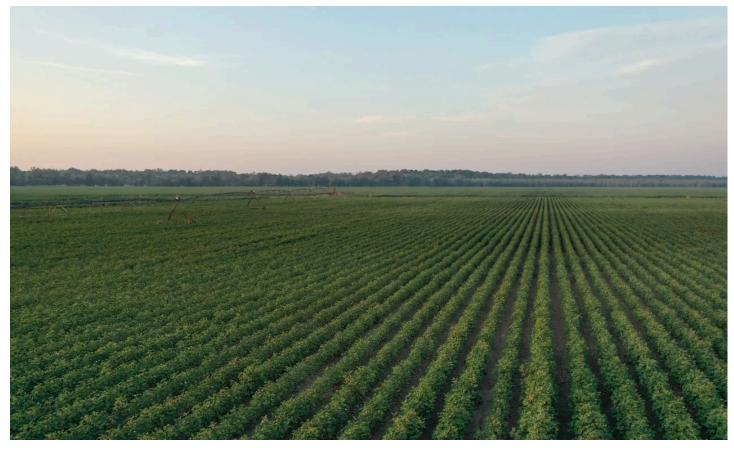

The Coldwater 355 Old River Road Sledge, MS 38670

\$2,112,250 355± Acres Quitman County

#### **PROPERTY DESCRIPTION**

New to the market in Quitman County, Mississippi, is 355+/—acres of unencumbered farmland along the Coldwater River. The Coldwater 355 is located in the heart of the Mississippi Delta and has tons of potential for hunting and providing a good income on the property. This tract has a crop history of cotton, corn, and soybeans. The river makes up about 1/2 mile of the property's western border, with a private drive with electricity along that drive. One center pivot and well centrally located on the property allows a large portion of the ground to be irrigated and could be used to apply water in the late fall for ducks. This property has multiple opportunities for conservation programs such as CRP and WRE. If you're in the market for a nice income-producing tract with excellent deer and duck hunting potential, call Tyler Alldread to schedule a tour!