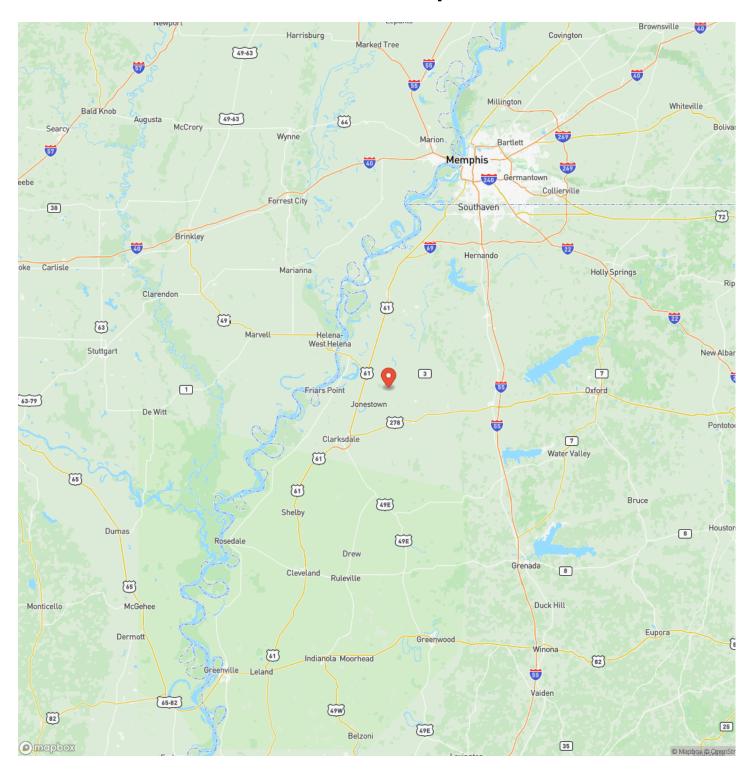

| 50 miles from Oxford         |
|------------------------------|
| 55 miles from Memphis TN     |
| 35 miles from West Helena AR |
| 53 miles from Cleveland      |
| 175 miles from Madison       |