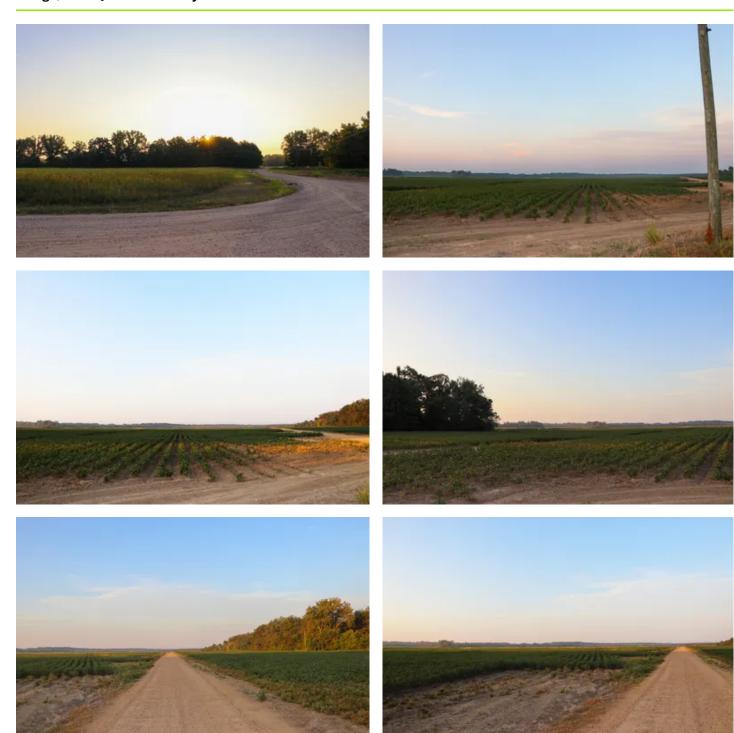

#### **PROPERTY DESCRIPTION**

New to the market in Quitman County, Mississippi, is 355+/—acres of unencumbered farmland along the Coldwater River. The Coldwater 355 is located in the heart of the Mississippi Delta and has tons of potential for hunting and providing a good income on the property. This tract has a crop history of cotton, corn, and soybeans. The river makes up about 1/2 mile of the property's western border, with a private drive with electricity along that drive. One center pivot and well centrally located on the property allows a large portion of the ground to be irrigated and could be used to apply water in the late fall for ducks. This property has multiple opportunities for conservation programs such as CRP and WRE. If you're in the market for a nice income-producing tract with excellent deer and duck hunting potential, call Tyler Alldread to schedule a tour!