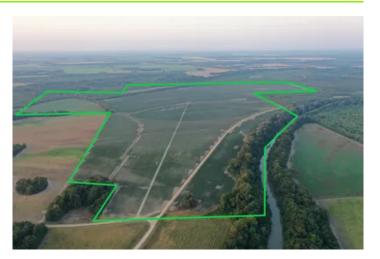

#### **PROPERTY DESCRIPTION**

New to the market in Quitman County, Mississippi, is 355+/—acres of unencumbered farmland along the Coldwater River. The Coldwater 355 is located in the heart of the Mississippi Delta and has tons of potential for hunting and providing a good income on the property. This tract has a crop history of cotton, corn, and soybeans. The river makes up about 1/2 mile of the property's western border, with a private drive with electricity along that drive. One center pivot and well centrally located on the property allows a large portion of the ground to be irrigated and could be used to apply water in the late fall for ducks. This property has multiple opportunities for conservation programs such as CRP and WRE. If you're in the market for a nice income-producing tract with excellent deer and duck hunting potential, call Tyler Alldread to schedule a tour!

### **Locator Map**