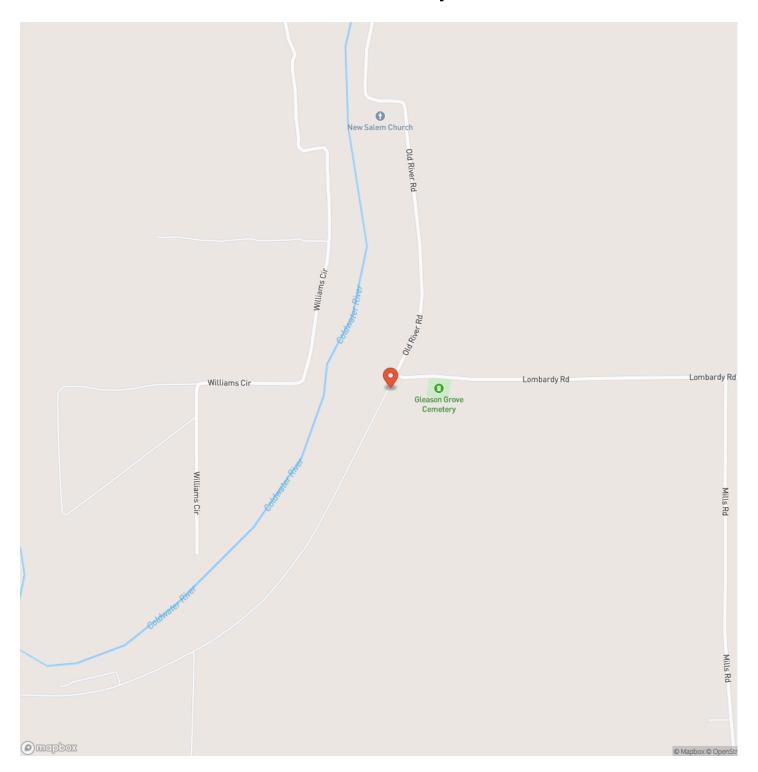

p history of cotton, corn, and soybeans. The river makes up about 1/2 mile of the property's western border, with a private drive with electricity along that drive. One center pivot and well centrally located on the property allows a large portion of the ground to be irrigated and could be used to apply water in the late fall for ducks. This property has multiple opportunities for conservation programs such as CRP and WRE. If you're in the market for a nice income-producing tract with excellent deer and duck hunting potential, call Tyler Alldread to schedule a tour!

| 50 miles from Oxford         |
|------------------------------|
| 55 miles from Memphis TN     |
| 35 miles from West Helena AR |
| 53 miles from Cleveland      |
| 175 miles from Madison       |







### **Locator Map**





### **Locator Map**





### **Satellite Map**





### LISTING REPRESENTATIVE For more information contact:



### Representative

Tyler Alldread

### Mobile

(662) 230-7322

#### **Email**

Tyler.Alldread@swapaland.com

#### **Address**

City / State / Zip

Winona, MS 38967

| <u>NOTES</u> |  |  |  |
|--------------|--|--|--|
|              |  |  |  |
|              |  |  |  |
|              |  |  |  |
|              |  |  |  |
|              |  |  |  |
|              |  |  |  |
|              |  |  |  |
|              |  |  |  |
|              |  |  |  |
|              |  |  |  |
|              |  |  |  |
|              |  |  |  |
|              |  |  |  |
| -            |  |  |  |



| <u>IOTES</u> |  |
|--------------|--|
|              |  |
|              |  |
|              |  |