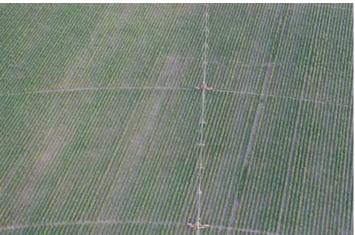

#### **PROPERTY DESCRIPTION**

New to the market in Quitman County, Mississippi, is 355+/—acres of unencumbered farmland along the Coldwater River. The Coldwater 355 is located in the heart of the Mississippi Delta and has tons of potential for hunting and providing a good income on the property. This tract has a crop history of cotton, corn, and soybeans. The river makes up about 1/2 mile of the property's western border, with a private drive with electricity along that drive. One center pivot and well centrally located on the property allows a large portion of the ground to be irrigated and could be used to apply water in the late fall for ducks. This property has multiple opportunities for conservation programs such as CRP and WRE. If you're in the market for a nice income-producing tract with excellent deer and duck hunting potential, call Tyler Alldread to schedule a tour!

### **Satellite Map**