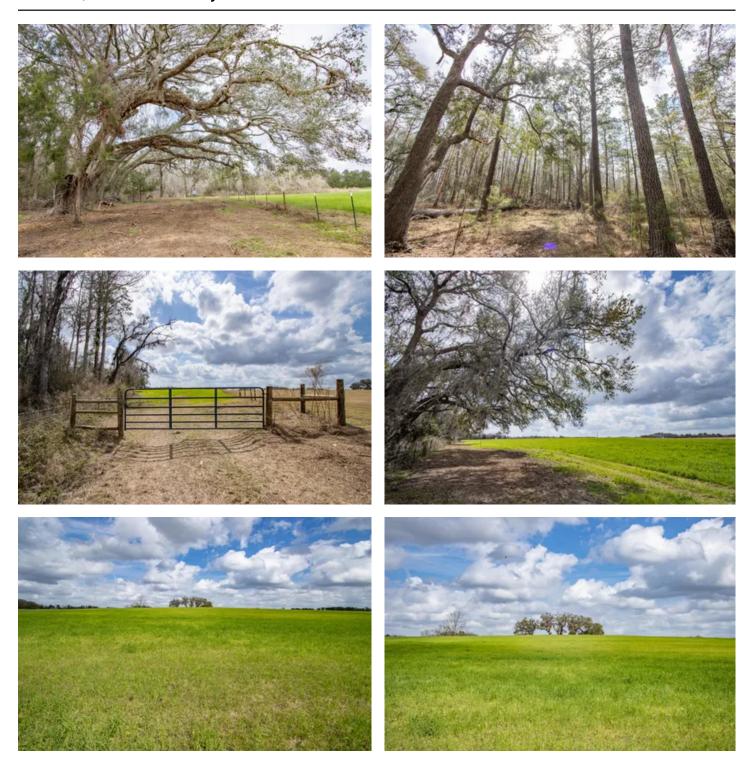

#### **PROPERTY DESCRIPTION**

193 +/- acres of absolutely TURN-KEY ranchland. Move-in ready - bring your family and livestock and start your cattle operation! Located in North Florida's prime cattle country, this ranch is only 25 minutes from downtown Madison, FL, and just 45 minutes from Tallahassee. Everything has been meticulously maintained, with brand new fencing, new 4/2 mobile home, ponds, 2 wells and productive soils with well-established grass. It's impossible to find something this nice on the market in the area.

The farm is fenced and crossfenced with a designated hay field. Nearly 130 acres of the property is in maintained pasture. Two ponds totalling approximately 2 acres have been built on the property. The rest of the land is in a mixture of upland natural pine timber and bottomland cypress. The current owner uses the woods as his hunting area, taking advantage of Madison County's strong wildlife populations.

A brand new 4 bedroom / 2 bathroom mobile home is on the property as well. It has a large living room and kitchen, spacious bedrooms, mudroom with washer/dryer, and a covered deck overlooking the pasture and ponds. The current owners enjoy watching their cows settle in for the evening while the deer come out of the woods as the sun sets. It's peaceful country living at its finest.

The farm is located near Madison, FL and not far from many of North FL's natural amenities. The best is Florida's famous Gulf Coast, with world-class fishing and seafood less than an hour away. The surrounding area is known for farming, timber production, and trophy hunting. You'll never run out of things to do.