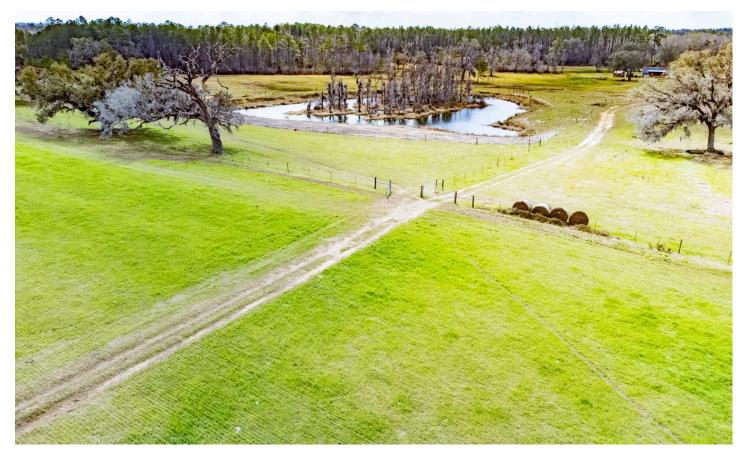

#### **PROPERTY DESCRIPTION**

193 +/- acres of absolutely TURN-KEY ranchland. Move-in ready - bring your family and livestock and start your cattle operation! Located in North Florida's prime cattle country, this ranch is only 25 minutes from downtown Madison, FL, and just 45 minutes from Tallahassee. Everything has been meticulously maintained, with brand new fencing, new 4/2 mobile home, ponds, 2 wells and productive soils with well-established grass. It's impossible to find something this nice on the market in the area.

The farm is fenced and crossfenced with a designated hay field. Nearly 130 acres of the property is in maintained pasture. Two ponds totalling approximately 2 acres have been built on the property. The rest of the land is in a mixture of upland natural pine timber and bottomland cypress. The current owner uses the woods as his hunting area, taking advantage of Madison County's strong wildlife populations.