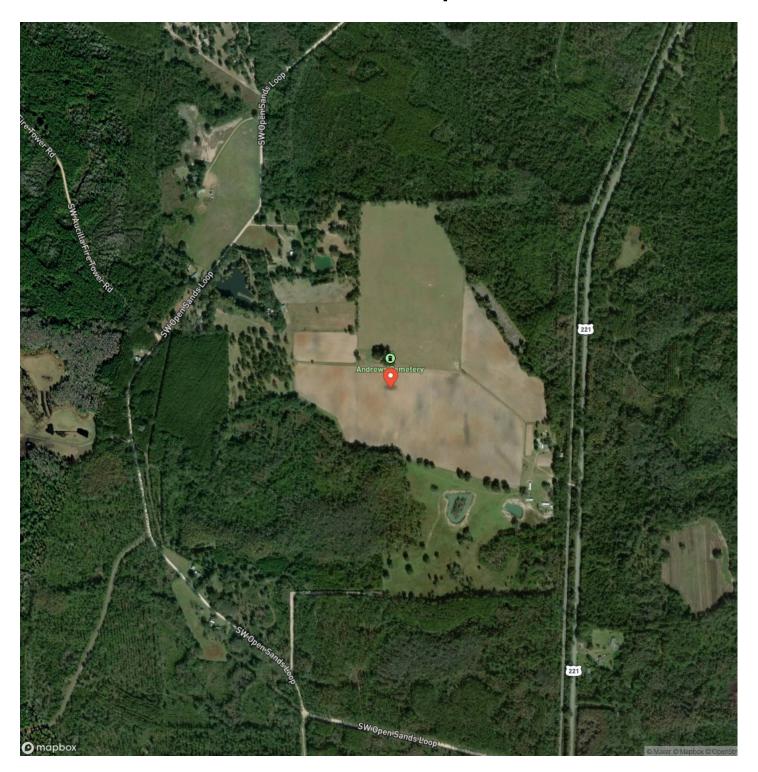

. The current owners enjoy watching their cows settle in for the evening while the deer come out of the woods as the sun sets. It's peaceful country living at its finest.

The farm is located near Madison, FL and not far from many of North FL's natural amenities. The best is Florida's famous Gulf Coast, with world-class fishing and seafood less than an hour away. The surrounding area is known for farming, timber production, and trophy hunting. You'll never run out of things to do.

This property is a working cattle operation and is shown strictly by appointment only. Please contact the listing agent to discuss.



193 Ac TURN-KEY Ranch with Home, Ponds, Hunting, in Madison Co., FL Greenville, FL / Madison County





### **Locator Map**





### **Locator Map**





### **Satellite Map**





# 193 Ac TURN-KEY Ranch with Home, Ponds, Hunting, in Madison Co., FL Greenville, FL / Madison County

### LISTING REPRESENTATIVE For more information contact:



### Representative

**Gary Silvernell** 

### Mobile

(334) 355-2124

#### Emai

Gary@farmandforestbrokers.com

#### **Address**

City / State / Zip

Centreville, AL 35042

| <u>NOTES</u> |  |  |
|--------------|--|--|
|              |  |  |
|              |  |  |
|              |  |  |
|              |  |  |
|              |  |  |
|              |  |  |
|              |  |  |
|              |  |  |
|              |  |  |
|              |  |  |
|              |  |  |
|              |  |  |
|              |  |  |
|              |  |  |



| <u>NOTES</u> |  |  |
|--------------|--|--|
|              |  |  |
|              |  |