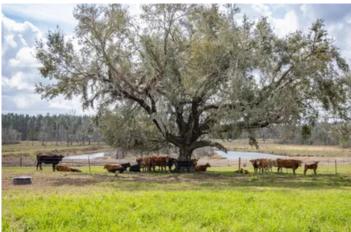

The farm is fenced and crossfenced with a designated hay field. Nearly 130 acres of the property is in maintained pasture. Two ponds totalling approximately 2 acres have been built on the property. The rest of the land is in a mixture of upland natural pine timber and bottomland cypress. The current owner uses the woods as his hunting area, taking advantage of Madison County's strong wildlife populations.

A brand new 4 bedroom / 2 bathroom mobile home is on the property as well. It has a large living room and kitchen, spacious bedrooms, mudroom with washer/dryer, and a covered deck overlooking the pasture and ponds. The current owners enjoy watching their cows settle in for the evening while the deer come out of the woods as the sun sets. It's peaceful country living at its finest.