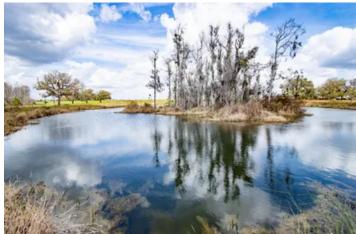

The farm is fenced and crossfenced with a designated hay field. Nearly 130 acres of the property is in maintained pasture. Two ponds totalling approximately 2 acres have been built on the property. The rest of the land is in a mixture of upland natural pine timber and bottomland cypress. The current owner uses the woods as his hunting area, taking advantage of Madison County's strong wildlife populations.