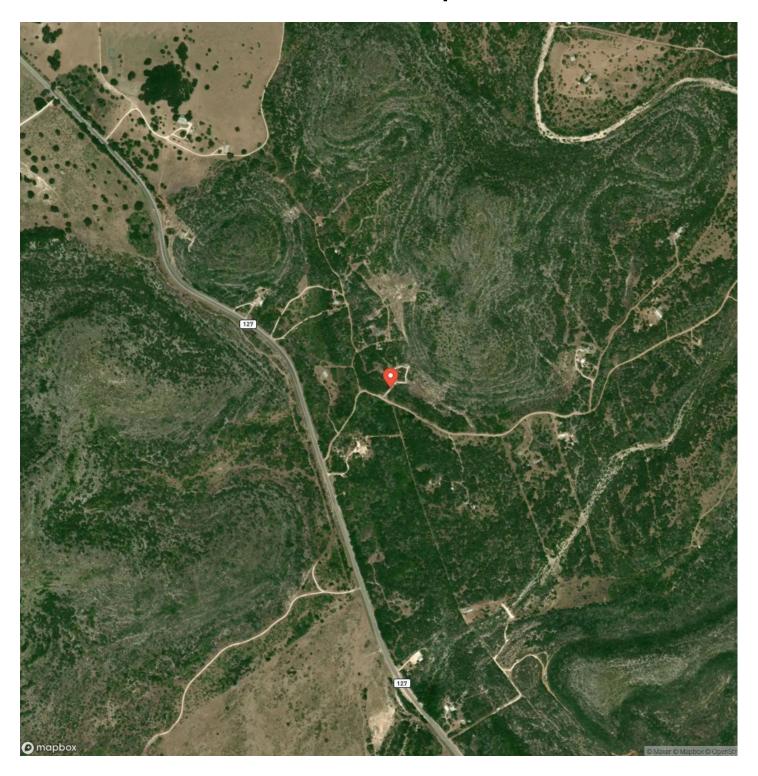

unty** 

Type

Recreational Land, Undeveloped Land

Latitude / Longitude

29.471391 / -99.673136

Acreage

43

Price

\$324,950

**Property Website** 

https://ranchrealestate.com/property/concan-ranchette-uvaldetexas/60650/









### **PROPERTY DESCRIPTION**

This 43-acre property is a steal! Priced below market value, it's just 3 miles from the Frio River in Concan, TX. Partially cleared with electricity already on-site, it's ready for your plans. Conveniently located off HWY 127 down a private road, it's an ideal retreat. Plus, it's only 1.5 hours from San Antonio, 25 miles from Uvalde, TX, 15 miles from Garner State Park, and 50 miles from Lost Maples State Natural Area. Don't miss out on this opportunity!







## **Locator Map**





## **Locator Map**





## **Satellite Map**





# LISTING REPRESENTATIVE For more information contact:



Representative

Jake Mann

Mobile

(830) 279-6160

Email

Jake@CapitolRanch.com

**Address** 

City / State / Zip

Uvalde, TX 78801

| NOTES |      |      |  |
|-------|------|------|--|
|       |      |      |  |
|       |      |      |  |
|       |      |      |  |
|       |      |      |  |
|       |      |      |  |
|       |      |      |  |
|       |      |      |  |
|       |      |      |  |
|       |      |      |  |
|       |      |      |  |
|       |      |      |  |
|       |      |      |  |
|       |      |      |  |
|       | <br> | <br> |  |
|       |      |      |  |



| <u>IOTES</u> |   |
|--------------|---|
|              |   |
|              | _ |
|              |   |
|              |   |
|              |