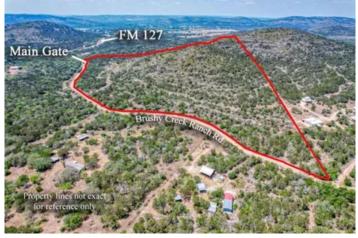

Concan Ranchette 223 Brushy Creek Ranch Rd Sabinal, TX 78881 \$324,950 43± Acres Uvalde County









### **SUMMARY**

**Address** 

223 Brushy Creek Ranch Rd

City, State Zip

Sabinal, TX 78881

County

**Uvalde County** 

Type

Recreational Land, Undeveloped Land

Latitude / Longitude

29.471391 / -99.673136

Acreage

43

Price

\$324,950

**Property Website** 

https://ranchrealestate.com/property/concan-ranchette-uvaldetexas/60650/









### **PROPERTY DESCRIPTION**

This 43-acre property is a steal! Priced below market value, it's just 3 miles from the Frio River in Concan, TX. Partially cleared with electricity already on-site, it's ready for your plans. Conveniently located off HWY 127 down a private road, it's an ideal retreat. Plus, it's only 1.5 hours from San Antonio, 25 miles from Uvalde, TX, 15 miles from Garner State Park, and 50 miles from Lost Maples State Natural Ar