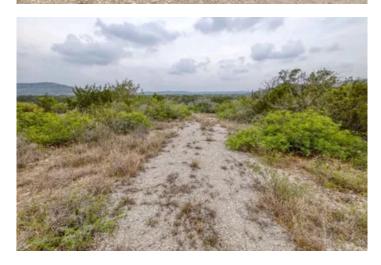

### **PROPERTY DESCRIPTION**

This 43-acre property is a steal! Priced below market value, it's just 3 miles from the Frio River in Concan, TX. Partially cleared with electricity already on-site, it's ready for your plans. Conveniently located off HWY 127 down a private road, it's an ideal retreat. Plus, it's only 1.5 hours from San Antonio, 25 miles from Uvalde, TX, 15 miles from Garner State Park, and 50 miles from Lost Maples State Natural Area. Don't miss out on this opportunity!