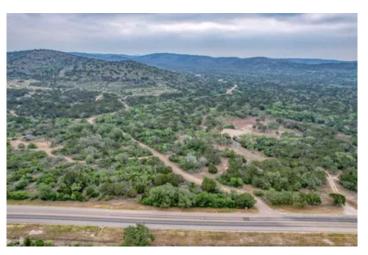

Concan Ranchette 223 Brushy Creek Ranch Rd Sabinal, TX 78881 \$324,950 43± Acres Uvalde County









### **SUMMARY**

**Address** 

223 Brushy Creek Ranch Rd

City, State Zip

Sabinal, TX 78881

County

**Uvalde County** 

Type

Recreational Land, Undeveloped Land

Latitude / Longitude

29.471391 / -99.673136

Acreage

43

Price

\$324,950

**Property Website** 

https://ranchrealestate.com/property/concan-ranchette-uvaldetexas/60650/









### **PROPERTY DESCRIPTION**

This 43-acre property is a steal! Priced below market value, it's just 3 miles from the Frio River in Concan, TX. Partially cleared with electricity already on-site, it's ready for your plans. Conveniently located off HWY 127 down a private road, it's an ideal retreat. Plus, it's only 1.5 hours from San Antonio, 25 miles from Uvalde, TX, 15 miles from Garner State Park, and 50 miles from Lost Maples State Natural Area. Don't miss out on this opportunity!







## **Locator Map**





## **Locator Map**





## **Satellite Map**





# LISTING REPRESENTATIVE For more information contact:



Representative

Jake Mann

Mobile

(830) 279-6160

Email

Jake@CapitolRanch.com

**Address** 

City / State / Zip

Uvalde, TX 78801

| NOTES |      |      |  |
|---