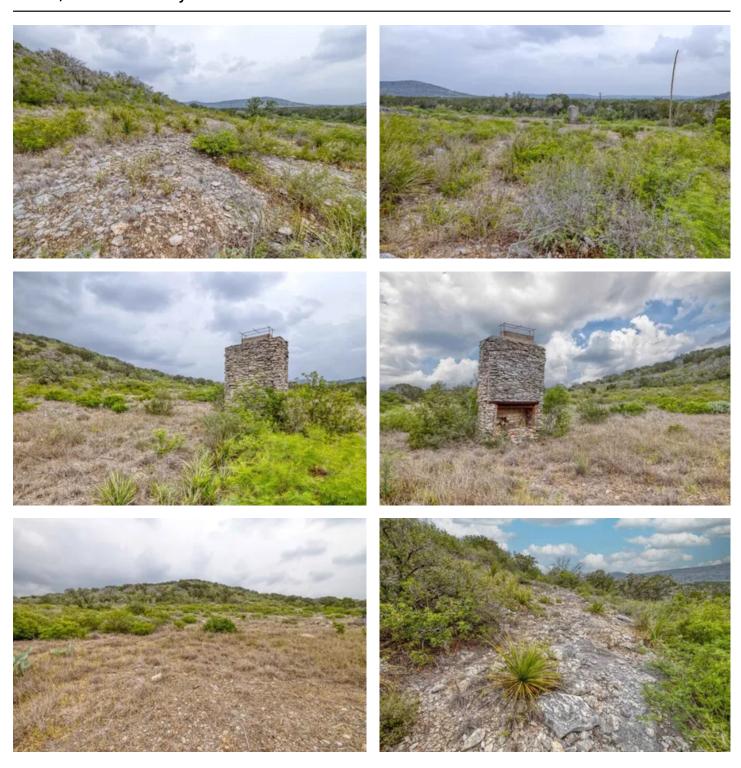

### **PROPERTY DESCRIPTION**

This 43-acre property is a steal! Priced below market value, it's just 3 miles from the Frio River in Concan, TX. Partially cleared with electricity already on-site, it's ready for your plans. Conveniently located off HWY 127 down a private road, it's an ideal retreat. Plus, it's only 1.5 hours from San Antonio, 25 miles from Uvalde, TX, 15 miles from Garner State Park, and 50 miles from Lost Maples State Natural Area. Don't miss out on this opportunity!