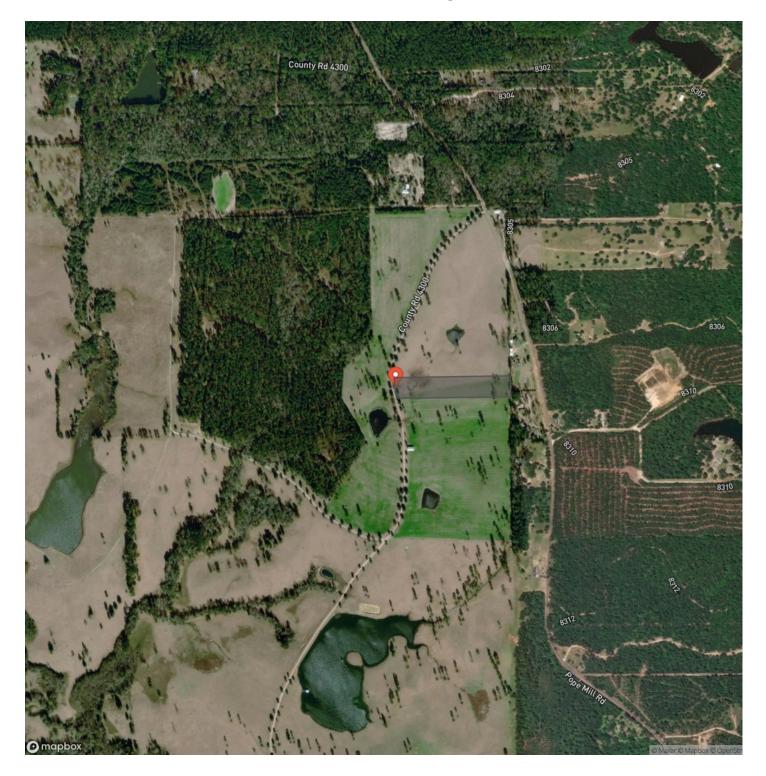

dy on site and ready to be developed to your desire!

At Lakeland Ranch you can expect over 150 acres of lakes with piers to fish of off, a lodge-style clubhouse (coming soon), abundant wildlife, live water creeks, miles of hiking and biking trails, and a gated entrance once development is fully complete. The property is lightly restricted to ensure quality and maintenance. Located in a quiet, East Texas town and near the Big Thicket National Preserve, you can enjoy upscale living while also experiencing rural life in the great outdoors!

**Utilities:** Electric available, Water available

Utility Providers: Entergy, Water Well



**MORE INFO ONLINE:** 





MORE INFO ONLINE:

# **Locator Map**





**MORE INFO ONLINE:** 

## **Locator Map**





## **MORE INFO ONLINE:**

# Satellite Map





**MORE INFO ONLINE:** 

#### LISTING REPRESENTATIVE For more information contact:



**Representative** Robbi Flack Langley

**Mobile** (936) 295-2500

Email robbi@homelandprop.com

Address 1600 Normal Park Dr

**City / State / Zip** Huntsville, TX 77340

## <u>NOTES</u>



**MORE INFO ONLINE:** 



<u>NOTES</u>

**MORE INFO ONLINE:** 

### **DISCLAIMERS**

Information in this brochure is provided solely for information purposes and does not constitute an offer to sell or advertise real estate outside the states in which broker or agent licensed. The information presented has been obtained from sources deemed to be reliable, but is not guaranteed or warranted by the agent, broker, or the sellers of these properties. This offering is subject to errors, omissions, prior sale, price chang