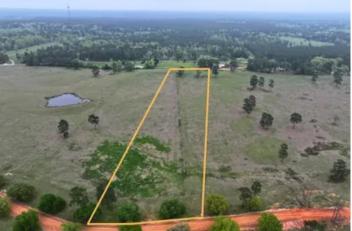

### PROPERTY DESCRIPTION

Desirable property located in the newly developed Lakeland Ranch Subdivision in Hillister, Texas! Enjoy over 5 acres of pastureland with beautiful Oak trees lining the road and scattered large Pines dotting the landscape. This property is gently sloping with a beautiful view from the top of the hill in the back of the property. Water well already on site and ready to be developed to your desire!

# **Locator Map**

**MORE INFO ONLINE:** 

## **Locator Map**