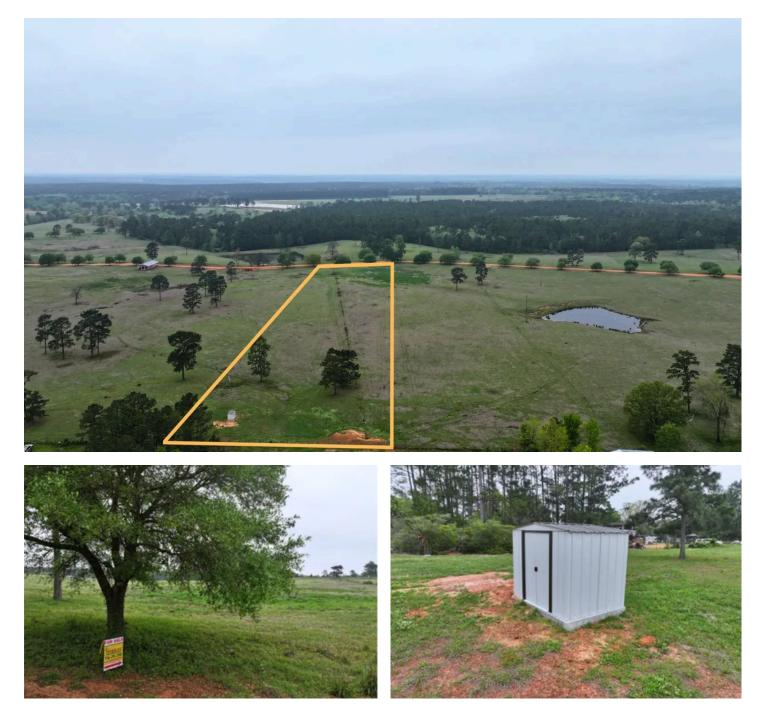

### PROPERTY DESCRIPTION

Desirable property located in the newly developed Lakeland Ranch Subdivision in Hillister, Texas! Enjoy over 5 acres of pastureland with beautiful Oak trees lining the road and scattered large Pines dotting the landscape. This property is gently sloping with a beautiful view from the top of the hill in the back of the property. Water well already on site and ready to be developed to your desire!

At Lakeland Ranch you can expect over 150 acres of lakes with piers to fish of off, a lodge-style clubhouse (coming soon), abundant wildlife, live water creeks, miles of hiking and biking trails, and a gated entrance once development is fully complete. The property is lightly restricted to ensure quality and maintenance. Located in a quiet, East Texas town and near the Big Thicket National Preserve, you can enjoy upscale living while also experiencing rural life in the great outdoors!