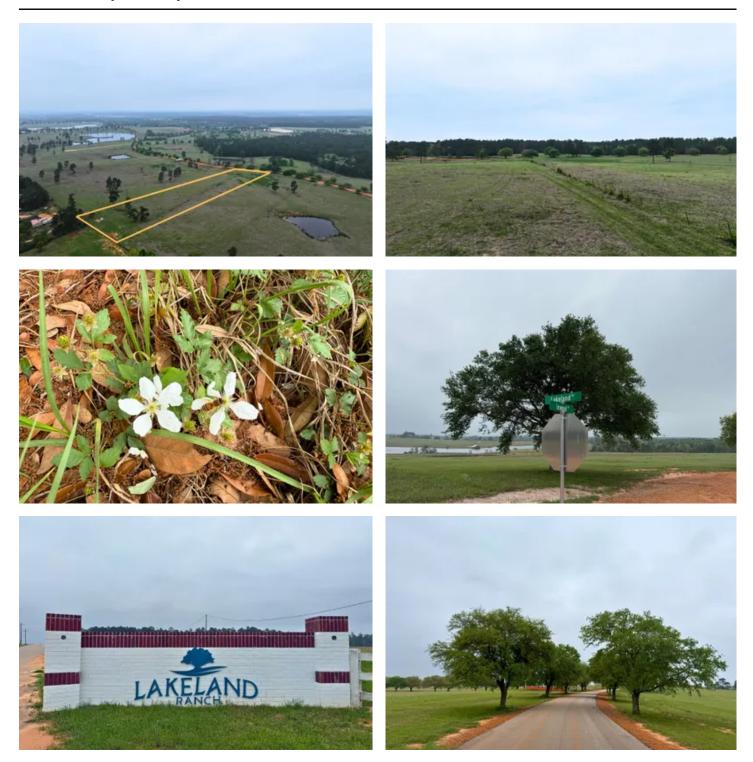

### PROPERTY DESCRIPTION

Desirable property located in the newly developed Lakeland Ranch Subdivision in Hillister, Texas! Enjoy over 5 acres of pastureland with beautiful Oak trees lining the road and scattered large Pines dotting the landscape. This property is gently sloping with a beautiful view from the top of the hill in the back of the property. Water well already on site and ready to be developed to your desire!

At Lakeland Ranch you can expect over 150 acres of lakes with piers to fish of off, a lodge-style clubhouse (coming soon), abundant wildlife, live water creeks, miles of hiking and biking trails, and a gated entrance once development is fully complete. The property is lightly restricted to ensure quality and maintenance. Located in a quiet, East Texas town and near the Big Thicket National Preserve, you can enjoy upscale living while also experiencing rural life in the great outdoors!