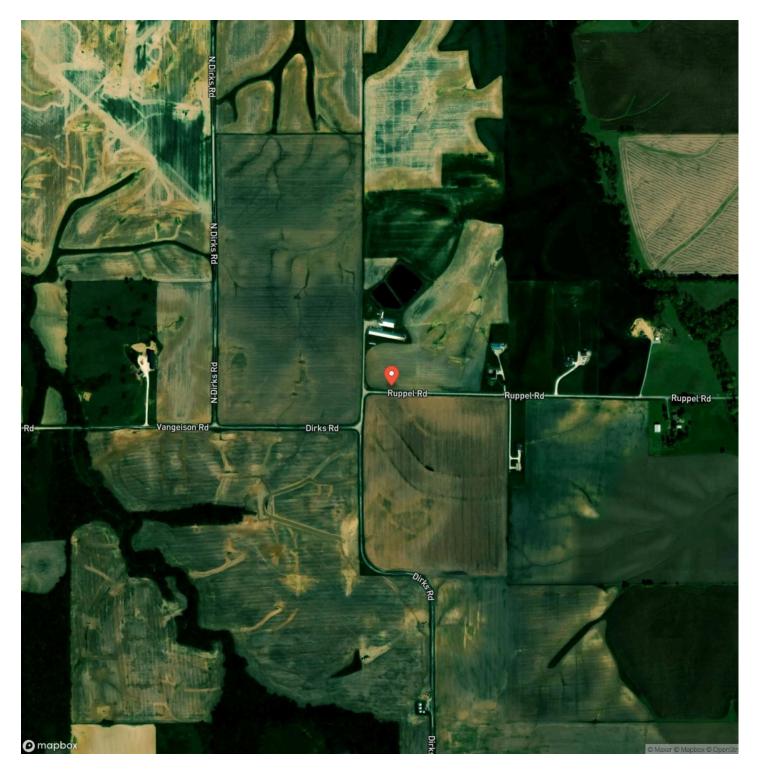

# Satellite Map

### **PROPERTY DESCRIPTION**

This Illinois property is on the Cass side, close to the Menard County line, on the North side of Ruppel RD. It has been surveyed and is 43.63 acres with 15.46 acres being farmed and 25.92 enrolled in CRP ending 2026 and 2030 and paying \$5201 annually. Can email CRP info if interested. The tillable that is being farmed is a mixture of soils.