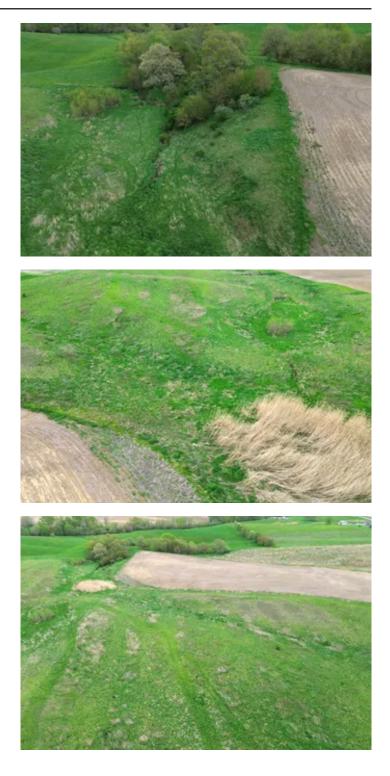

### **PROPERTY DESCRIPTION**

This Illinois property is on the Cass side, close to the Menard County line, on the North side of Ruppel RD. It has been surveyed and is 43.63 acres with 15.46 acres being farmed and 25.92 enrolled in CRP ending 2026 and 2030 and paying \$5201 annually. Can email CRP info if interested. The tillable that is being farmed is a mixture of soils.

- Buckhart Silt Loam 142 PI
- Osco Silt Loam 138 PI
- Fayette Silt Loam 120 Pl
- Rozetta Silt Loam 120 Pl

which are all productive dirt. The West neighbor is a small hog confinement and they do have an agreement to use manure at no cost to this seller. The seller does soil tests regularly to maintain the soil. The farmer would keep farming the property if interested at a good cash rent price. So this farm *should* have a yearly income of \$8700 or so if you cash rent out farming. There are a few trees on the East side and I jumped both deer and pheasant both times I was out there. Asking \$327,225 If interested contact Legacy Land Co listing agent Cabot Benton <u>217-371-2598 cbenton@legacylandco.com</u>