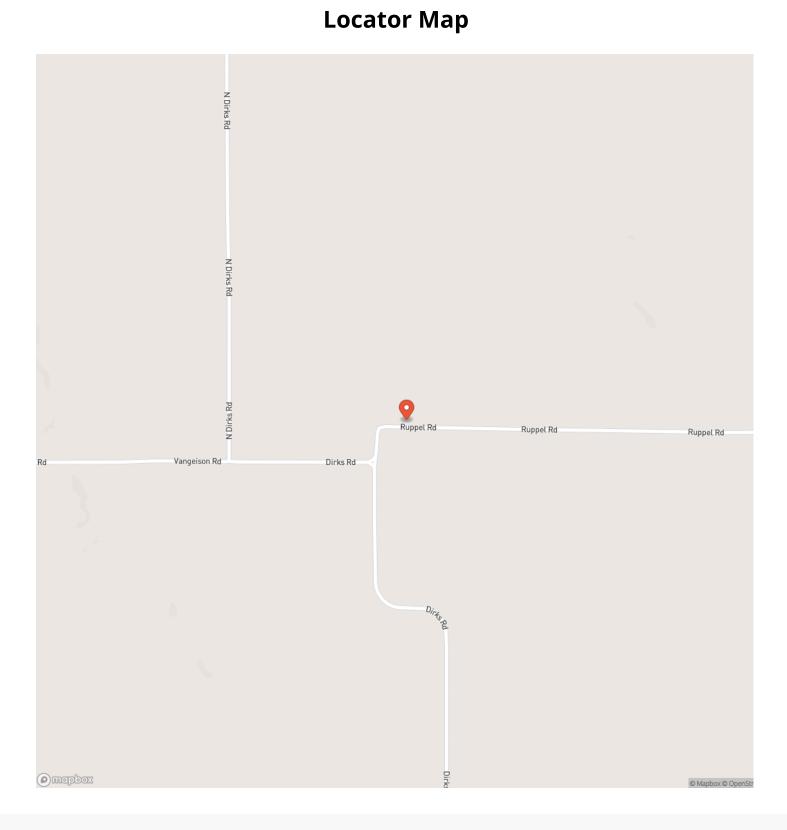

## **Locator Map**

### **PROPERTY DESCRIPTION**

This Illinois property is on the Cass side, close to the Menard County line, on the North side of Ruppel RD. It has been surveyed and is 43.63 acres with 15.46 acres being farmed and 25.92 enrolled in CRP ending 2026 and 2030 and paying \$5201 annually. Can email CRP info if interested. The tillable that is being farmed is a mixture of soils.