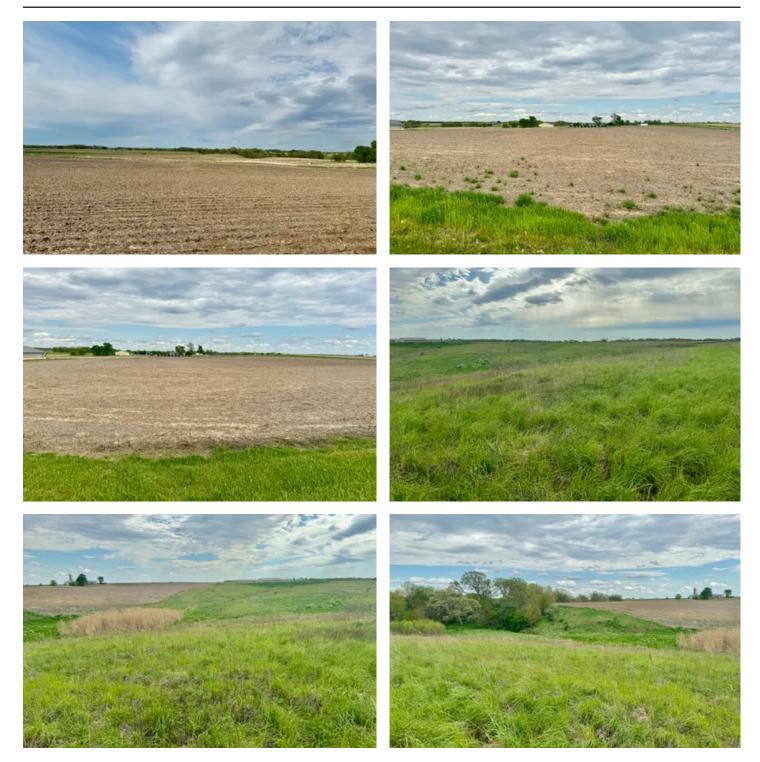

### **PROPERTY DESCRIPTION**

This Illinois property is on the Cass side, close to the Menard County line, on the North side of Ruppel RD. It has been surveyed and is 43.63 acres with 15.46 acres being farmed and 25.92 enrolled in CRP ending 2026 and 2030 and paying \$5201 annually. Can email CRP info if interested. The tillable that is being farmed is a mixture of soils.

- Buckhart Silt Loam 142 PI
- Osco Silt Loam 138 PI
- Fayette Silt Loam 120 Pl
- Rozetta Silt Loam 120 Pl

which are all productive dirt. The West neighbor is a small hog confinement and they do have an agreement to use manure at no cost to this seller. The seller does soil tests regularly to maintain the soil. The farmer would keep farming the property if interested at a good cash rent price. So this farm *should* have a yearly income of \$8700 or so if you cash rent out farming. There are a few trees on the East side and I jumped both deer and pheasant both times I was out there. Asking \$327,225 If interested contact Legacy Land Co listing agent Cabot Benton <u>217-371-2598 cbenton@legacylandco.com</u>