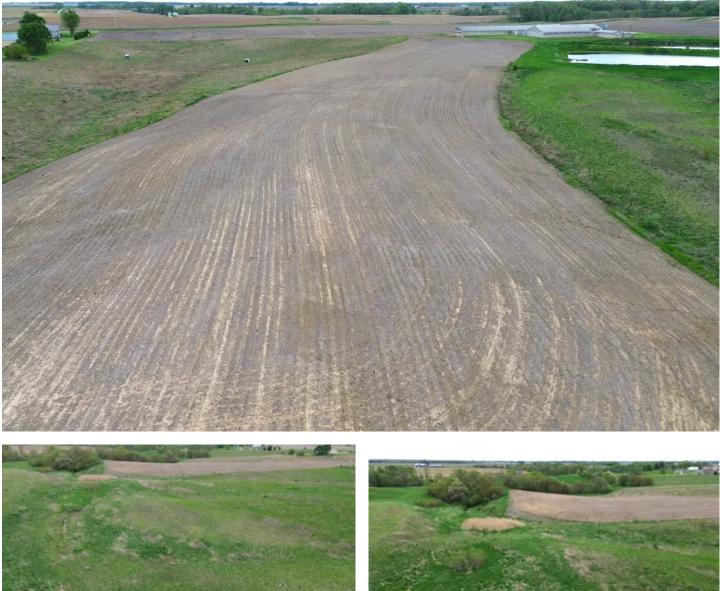

### **PROPERTY DESCRIPTION**

This Illinois property is on the Cass side, close to the Menard County line, on the North side of Ruppel RD. It has been surveyed and is 43.63 acres with 15.46 acres being farmed and 25.92 enrolled in CRP ending 2026 and 2030 and paying \$5201 annually. Can email CRP info if interested. The tillable that is being farmed is a mixture of soils.

- Buckhart Silt Loam 142 PI
- Osco Silt Loam 138 PI
- Fayette Silt Loam 120 Pl
- Rozetta Silt Loam 120 Pl

which are all productive dirt. The West neighbor is a small hog confinement and they do have an agreement to use manure at no cost to this seller. The seller does soil tests regularly to maintain the soil. The farmer would keep farming the property if interested at a good cash rent price. So this farm *should* have a yearly income of \$8700 or so if you cash rent out farming. There are a few trees on the East side and I jumped both deer and pheasant both times I was out there. Asking \$327,225 If interested contact Legacy Land Co listing agent Cabot Benton <u>217-371-2598 cbenton@legacylandco.com</u>