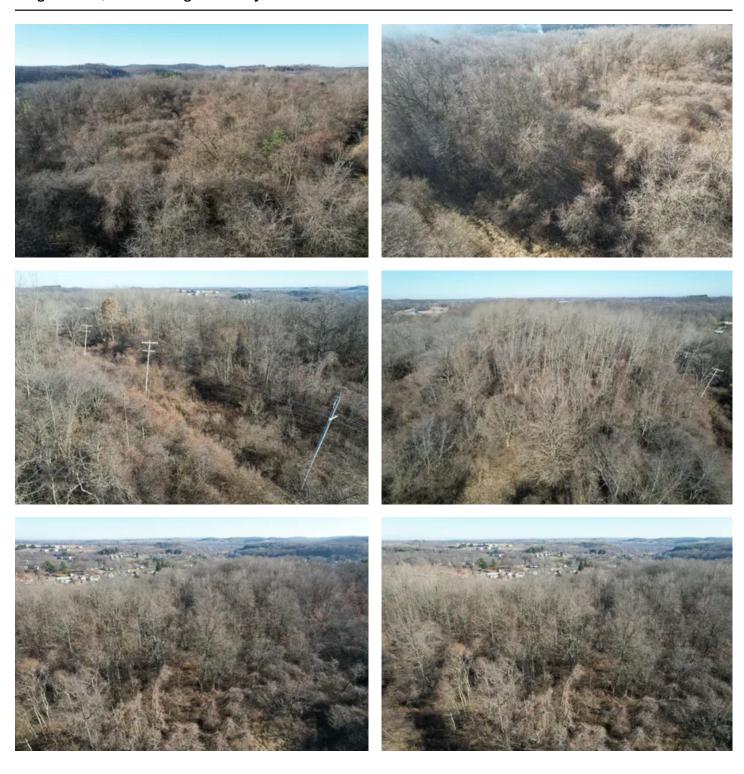

## **PROPERTY DESCRIPTION**

16 +/- acres located in Burgettstown, Washington County. A unique opportunity to own a beautiful tract that is a short drive from the city of Pittsburgh, Interstate 70, Washington, PA, and the Pittsburgh International Airport. This property is ideal for someone looking to build their dream home or an investor looking for an investment opportunity. The seller does not own the mineral rights.

## Features Of This Property Include:

- 16 +/- total acres
- Excellent access from multiple borough roads
- Excellent building sites for new home
- Burgettstown Area School District
- Good mix of hardwoods, softwoods and brushy draws
- Small residential power line crosses the property
- Some trails through the property
- Rolling to sloping topography
- Excellent hunting for deer, turkey and small game
- Neighboring properties have full utilities
- GPS coordinates 40.388827, -80.395951
- Mineral rights are unavailable