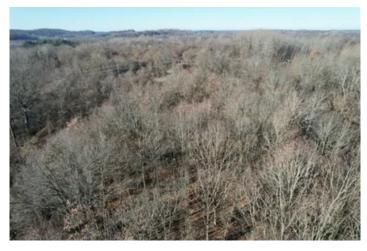

## Features Of This Property Include:

- 16 +/- total acres
- Excellent access from multiple borough roads
- Excellent building sites for new home
- Burgettstown Area School District
- Good mix of hardwoods, softwoods and brushy draws
- Small residential power line crosses the property
- Some trails through the property
- Rolling to sloping topography
- Excellent hunting for deer, turkey and small game
- Neighboring properties have full utilities
- GPS coordinates 40.388827, -80.395951
- Mineral rights are unavailable