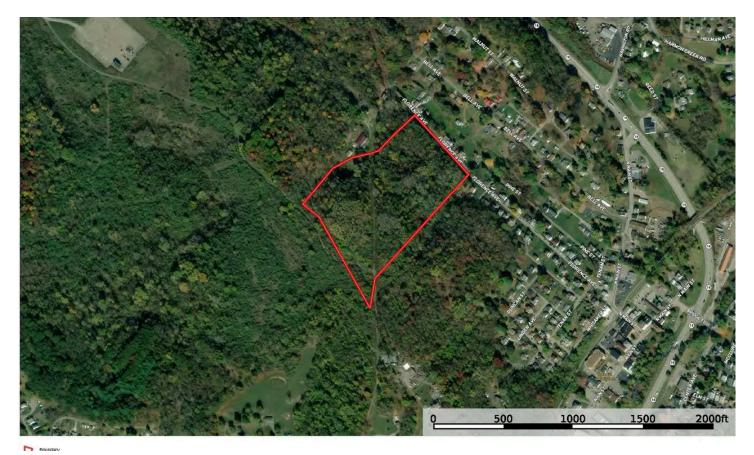

## **Satellite Map**

## Latitude / Longitude

40.388827 / -80.395951

### Acreage

16