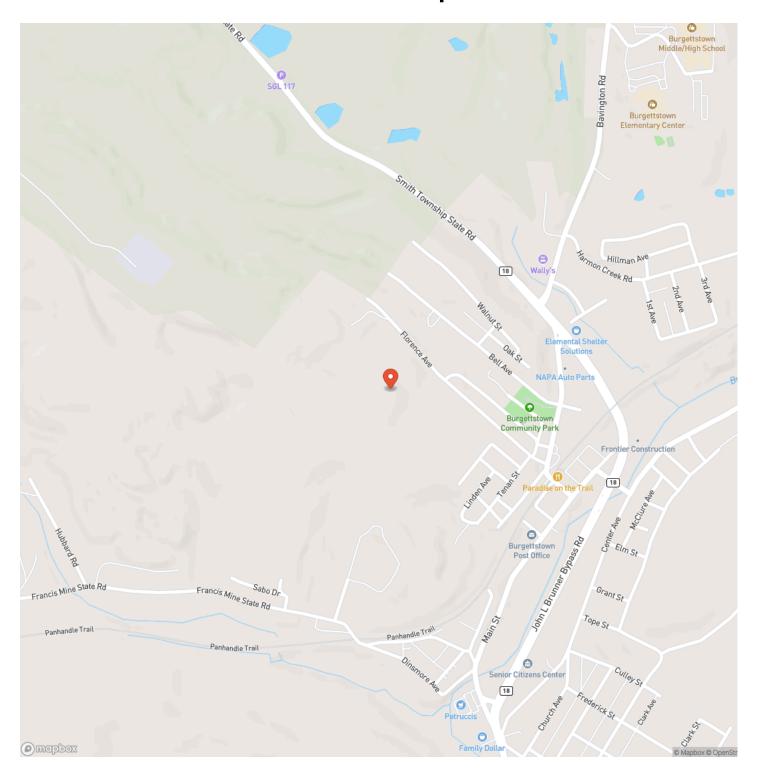

s property is ideal for someone looking to build their dream home or an investor looking for an investment opportunity. The seller does not own the mineral rights.

## Features Of This Property Include:

- 16 +/- total acres
- Excellent access from multiple borough roads
- Excellent building sites for new home
- Burgettstown Area School District
- Good mix of hardwoods, softwoods and brushy draws
- Small residential power line crosses the property
- Some trails through the property
- Rolling to sloping topography
- Excellent hunting for deer, turkey and small game
- Neighboring properties have full utilities
- GPS coordinates 40.388827, -80.395951
- Mineral rights are unavailable



## Florence Ave. Washington County - 16 acres Burgettstown, PA / Washington County





## **Locator Map**





## **Locator Map**





## **Satellite Map**





# Florence Ave. Washington County - 16 acres Burgettstown, PA / Washington County

## LISTING REPRESENTATIVE For more information contact:



## Representative

Benjamin Beck

## Mobile

(724) 747-5979

### Office

(724) 747-5979

### Email

bbeck@mossyoakproperties.com

## Address

511 Skyline Dr.

## City / State / Zip

Belle Vernon, PA 15012

| <u>NOTES</u> |  |      |  |
|--------------|--|------|--|
|              |  |      |  |
|              |  |      |  |
|              |  |      |  |
|              |  |      |  |
|              |  |      |  |
|              |  |      |  |
|              |  |      |  |
|              |  |      |  |
|              |  |      |  |
|              |  |      |  |
|              |  |      |  |
|