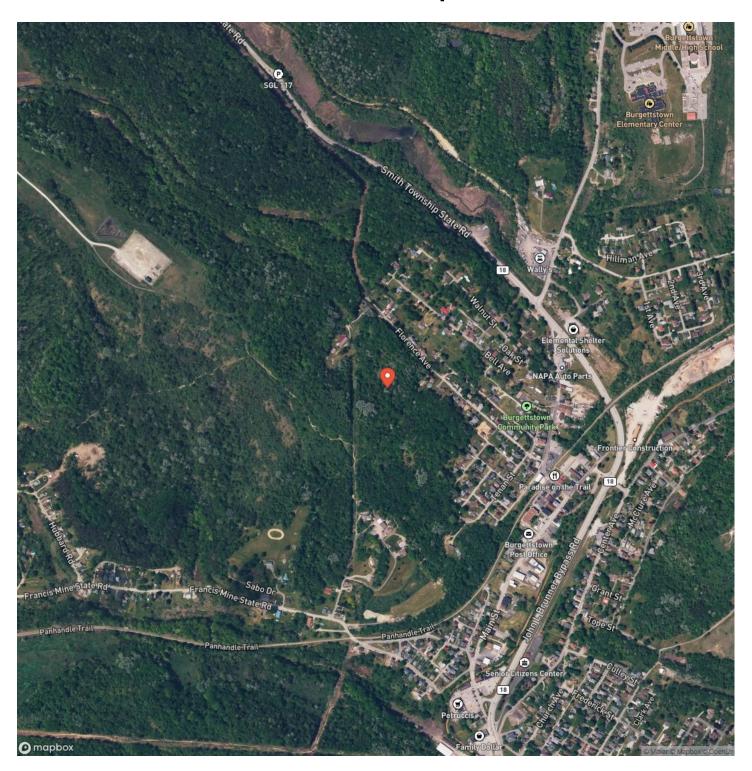

heir dream home or an investor looking for an investment opportunity. The seller does not own the mineral rights.

## Features Of This Property Include:

- 16 +/- total acres
- Excellent access from multiple borough roads
- Excellent building sites for new home
- Burgettstown Area School District
- Good mix of hardwoods, softwoods and brushy draws
- Small residential power line crosses the property
- Some trails through the property
- Rolling to sloping topography
- Excellent hunting for deer, turkey and small game
- Neighboring properties have full utilities
- GPS coordinates 40.388827, -80.395951
- Mineral rights are unavailable



## Florence Ave. Washington County - 16 acres Burgettstown, PA / Washington County





## **Locator Map**





## **Locator Map**





## **Satellite Map**





# Florence Ave. Washington County - 16 acres Burgettstown, PA / Washington County

## LISTING REPRESENTATIVE For more information contact:



## Representative

Benjamin Beck

## Mobile

(724) 747-5979

### Office

(724) 747-5979

### Email

bbeck@mossyoakproperties.com

## Address

511 Skyline Dr.

## City / State / Zip

Belle Vernon, PA 15012

| <u>NOTES</u> |  |      |  |
|--------------|--|------|--|
|              |  |      |  |
|              |  |      |  |
|              |  |      |  |
|              |  |      |  |
|              |  |      |  |
|              |  |      |  |
|              |  |      |  |
|              |  |      |  |
|              |  |      |  |
|              |  |      |  |
|              |  |      |  |
|              |  |      |  |
|              |  |      |