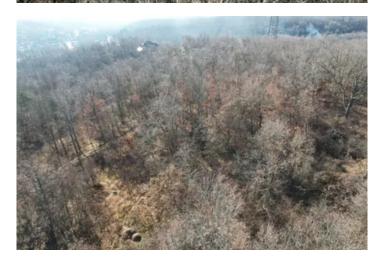

## **PROPERTY DESCRIPTION**

16 +/- acres located in Burgettstown, Washington County. A unique opportunity to own a beautiful tract that is a short drive from the city of Pittsburgh, Interstate 70, Washington, PA, and the Pittsburgh International Airport. This property is ideal for someone looking to build their dream home or an investor looking for an investment opportunity. The seller does not own the mineral rights.

## Features Of This Property Include:

- 16 +/- total acres
- Excellent access from multiple borough roads
- Excellent building sites for new home
- Burgettstown Area School District
- Good mix of hardwoods, softwoods and brushy draws
- Small residential power line crosses the property
- Some trails through the property
- Rolling to sloping topography
- Excellent hunting for deer, turkey and small game
- Neighboring properties have full utilities
- GPS coordinates 40.388827, -80.395951
- Mineral rights are unavailable