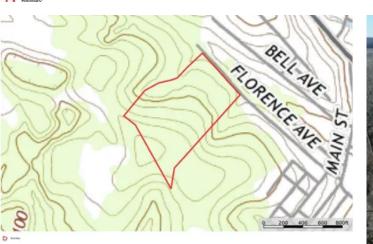

Florence Ave. Washington County - 16 acres 0 Florence Ave Burgettstown, PA 15021

\$109,900 16± Acres Washington County









# Florence Ave. Washington County - 16 acres Burgettstown, PA / Washington County

## **SUMMARY**

### **Address**

0 Florence Ave

## City, State Zip

Burgettstown, PA 15021

## County

**Washington County** 

#### Туре

Hunting Land, Recreational Land, Undeveloped Land

## Latitude / Longitude

40.388827 / -80.395951

## Taxes (Annually)

1371

### Acreage

16

### **Price**

\$109,900

## **Property Website**

https://www.mossyoakproperties.com/property/florence-ave-washington-county-16-acres-washington-pennsylvania/49030/









## Florence Ave. Washington County - 16 acres Burgettstown, PA / Washington County

## **PROPERTY DESCRIPTION**

16 +/- acres located in Burgettstown, Washington County. A unique opportunity to own a beautiful tract that is a short drive from the city o