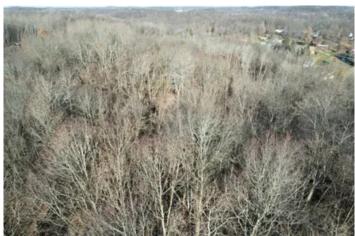

## **PROPERTY DESCRIPTION**

16 +/- acres located in Burgettstown, Washington County. A unique opportunity to own a beautiful tract that is a short drive from the city of Pittsburgh, Interstate 70, Washington, PA, and the Pittsburgh International Airport. This property is ideal for someone looking to build their dream home or an investor looking for an investment opportunity. The seller does not own the mineral rights.

## Features Of This Property Include:

- 16 +/- total acres
- Excellent access from multiple borough roads
- Excellent building sites for new home
- Burgettstown Area School District
- Good mix of hardwoods, softwoods and brushy draws
- Small residential power line crosses the property
- Some trails through the property
- Rolling to sloping topography
- Excellent hunting for deer, turkey and small game
- Neighboring properties have full utilities
- GPS coordinates 40.388827, -80.395951
- Mineral rights are unavailable