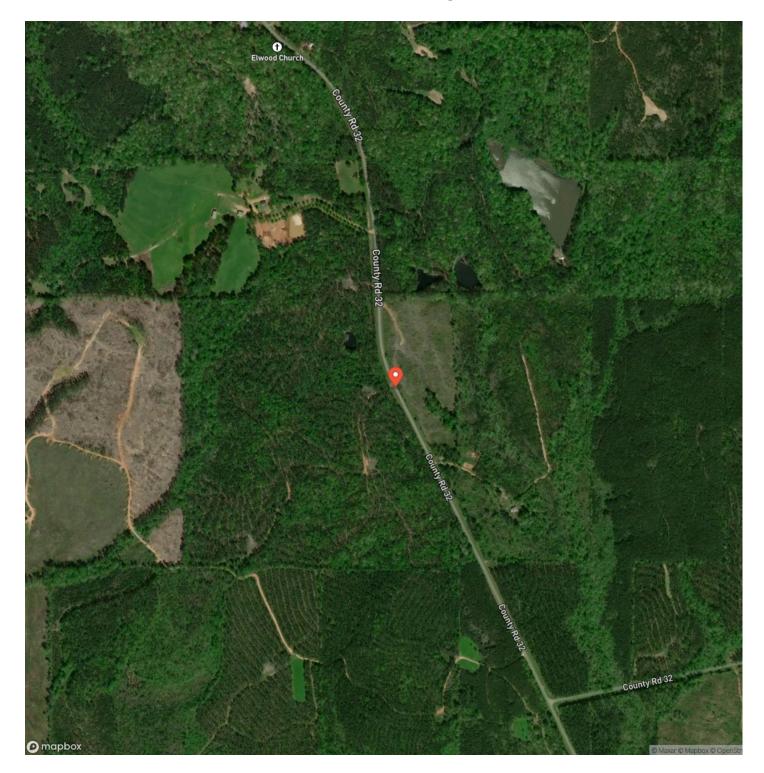

#### PROPERTY DESCRIPTION

**49 acres +/- of land for sale near Akron in Hale County, Alabama.** This property has good potential as a small hunting tract, or might be perfect for your family homestead. The timber on this property consists mainly of loblolly pines that were planted in 2013. The terrair has a gentle roll to it. The land has paved road frontage on Hale County Road 32. Power is available along the road. The land has been used for hunting, and there are already a couple of established food plots.

**Legal Description-** This property consists of 49 acres +/- located in Township 21N, Range 4E, Section 15, and is the part of Hale County Tax Assessor Parcel ID# 11-01-11-0-000-0040000 that lies south of Hale County Road 32. The seller may require a survey to be performed by the buyer to determine acreage prior to closing.

**Location-** The property is located north of Greensboro on Hale County Road 32. This property is located 9 miles north of Greensboro, 16 miles to Moundville, 33 miles to Bryant Denny Stadium in Tuscaloosa, and 84 miles to Birmingham. Showings of this property are by appointment only please, so contact Jonathan Goode to schedule your visit today.

# Satellite Map