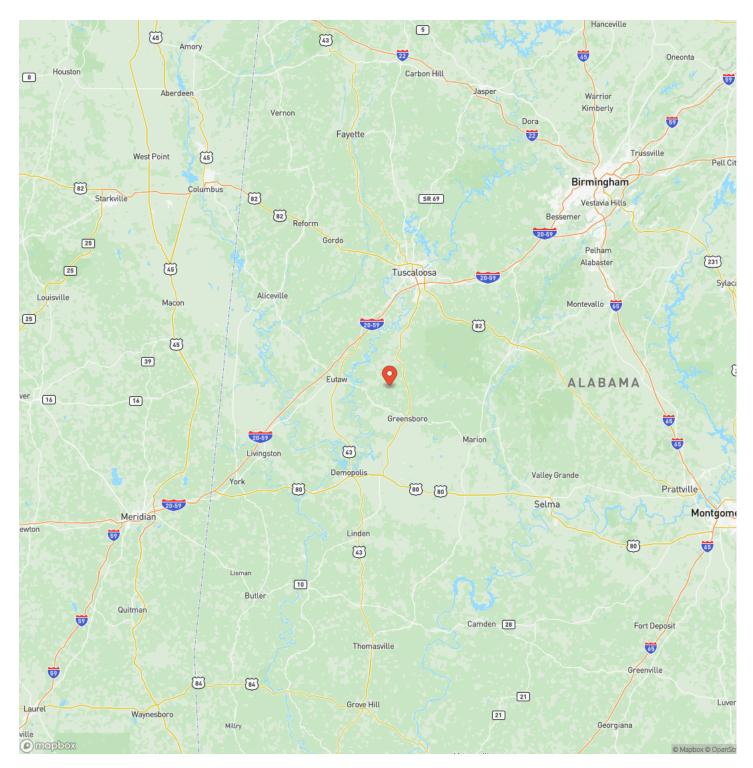

**Location-** The property is located north of Greensboro on Hale County Road 32. This property is located 9 miles north of Greensboro, 16 miles to Moundville, 33 miles to Bryant Denny Stadium in Tuscaloosa, and 84 miles to Birmingham. Showings of this property are by appointment only please, so contact Jonathan Goode to schedule your visit today.

# **Locator Map**