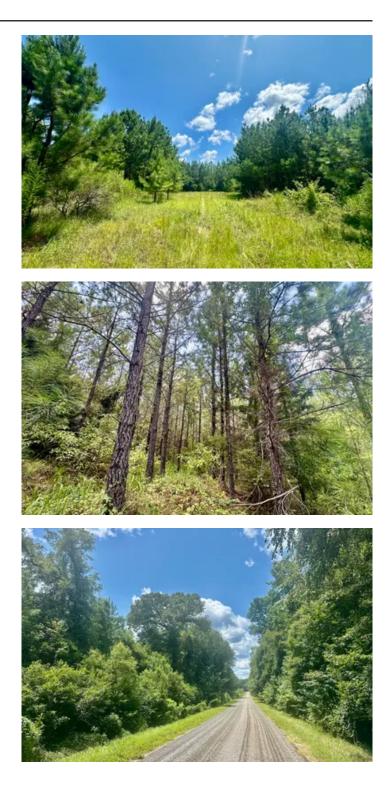

#### PROPERTY DESCRIPTION

**49 acres +/- of land for sale near Akron in Hale County, Alabama.** This property has good potential as a small hunting tract, or might be perfect for your family homestead. The timber on this property consists mainly of loblolly pines that were planted in 2013. The terrair has a gentle roll to it. The land has paved road frontage on Hale County Road 32. Power is available along the road. The land has been used for hunting, and there are already a couple of established food plots.

**Location-** The property is located north of Greensboro on Hale County Road 32. This property is located 9 miles north of Greensboro, 16 miles to Moundville, 33 miles to Bryant Denny Stadium in Tuscaloosa, and 84 miles to Birmingham. Showings of this property are by appointment only please, so contact Jonathan Goode to schedule your visit today.