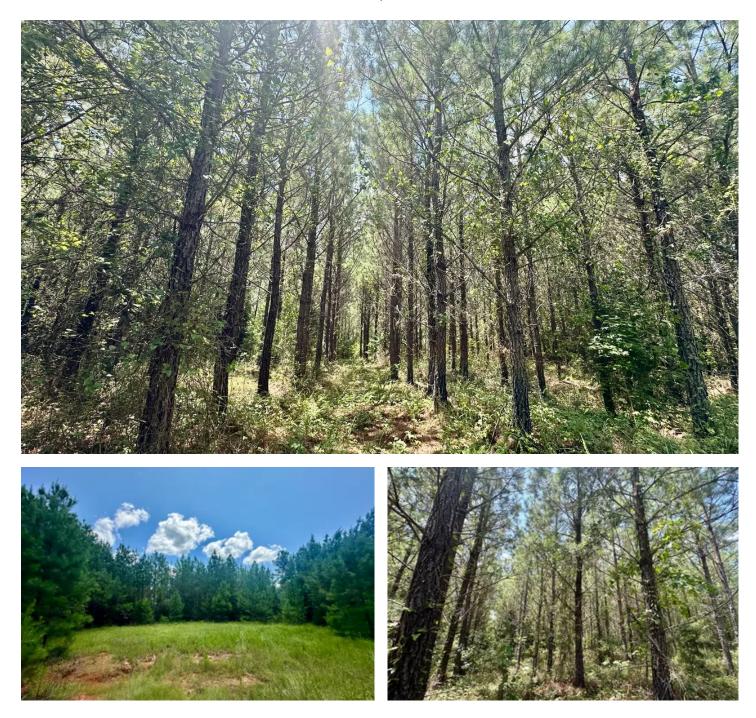

#### PROPERTY DESCRIPTION

**49 acres +/- of land for sale near Akron in Hale County, Alabama.** This property has good potential as a small hunting tract, or might be perfect for your family homestead. The timber on this property consists mainly of loblolly pines that were planted in 2013. The terrair has a gentle roll to it. The land has paved road frontage on Hale County Road 32. Power is available along the road. The land has been used for hunting, and there are already a couple of established food plots.

**Location-** The property is located north of Greensboro on Hale County Road 32. This property is located 9 miles north of Greensboro, 16 miles to Moundville, 33 miles to Bryant Denny Stadium in Tuscaloosa, and 84 miles to Birmingham. Showings of this property are by appointment only please, so contact Jonathan Goode to schedule your visit today.