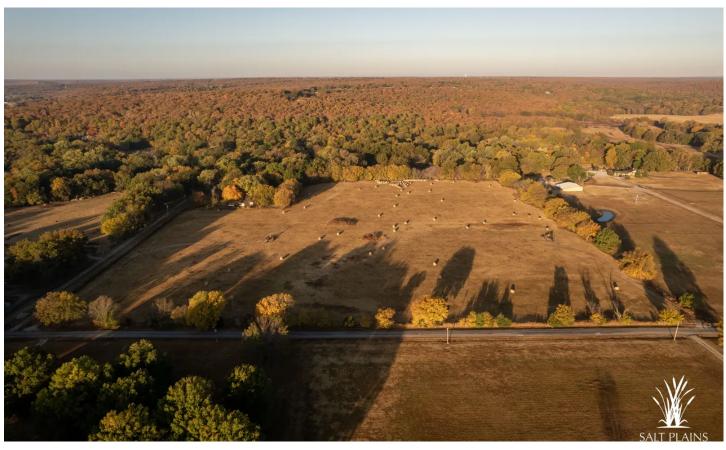

### **PROPERTY DESCRIPTION**

Nestled in the peaceful landscape of Skiatook, Oklahoma, this stunning 10-acre property offers a blend of natural beauty and open space, making it an ideal spot for outdoor enthusiasts, farmers, or anyone looking to build thier forever home. With a wide-open field that stretches across the majority of the property, there's plenty of room for building, farming, or recreational activities.

A highlight of the property is the serene Quail Creek, which runs along the edge, providing a natural border and a scenic, relaxing backdrop. This creek adds not only charm but also potential for recreational activities like fishing or hunting. With its expansive, open space and the added beauty of Quail Creek, this parcel combines the best of both open field and wooded privacy, offering endless possibilities for your outdoor living dreams.