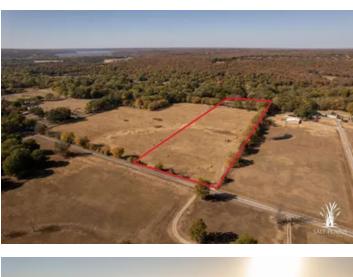

#### **SUMMARY**

**Address** 15210-15460 N 68th W Ave

**City, State Zip** Skiatook, OK 74070

**County** Osage County

**Type** Hunting Land, Farms, Ranches, Undeveloped Land, Recreational Land

Latitude / Longitude 36.378426 / -96.069186

Acreage 10

**Price** \$110,000

**Property Website** https://www.saltplainsproperties.com

### **PROPERTY DESCRIPTION**

Nestled in the peaceful landscape of Skiatook, Oklahoma, this stunning 10-acre property offers a blend of natural beauty and open space, making it an ideal spot for outdoor enthusiasts, farmers, or anyone looking to build thier forever home. With a wide-open field that stretches across the majority of the property, there's plenty of room for building, farming, or recreational activities.