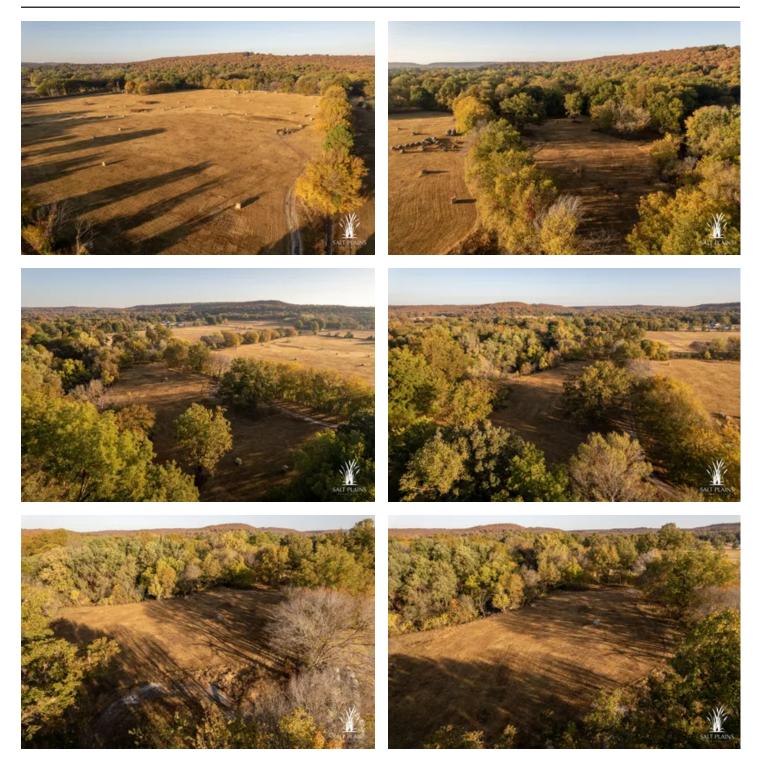

### **PROPERTY DESCRIPTION**

Nestled in the peaceful landscape of Skiatook, Oklahoma, this stunning 10-acre property offers a blend of natural beauty and open space, making it an ideal spot for outdoor enthusiasts, farmers, or anyone looking to build thier forever home. With a wide-open field that stretches across the majority of the property, there's plenty of room for building, farming, or recreational activities.

A highlight of the property is the serene Quail Creek, which runs along the edge, providing a natural border and a scenic, relaxing backdrop. This creek adds not only charm but also potential for recreational activities like fishing or hunting. With its expansive, open space and the added beauty of Quail Creek, this parcel combines the best of both open field and wooded privacy, offering endless possibilities for your outdoor living dreams.