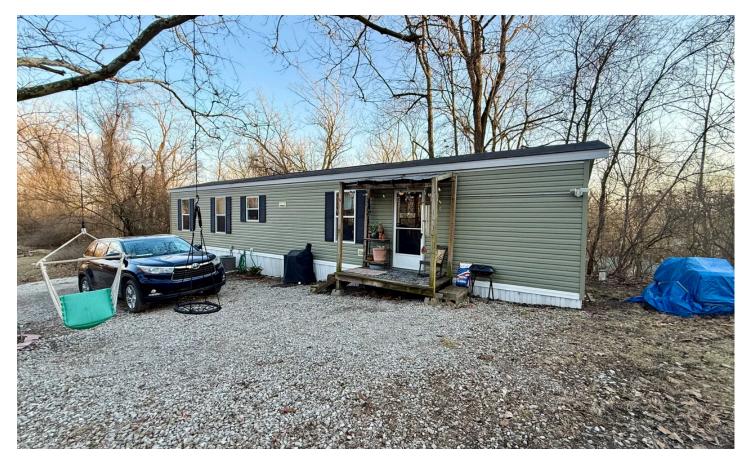

7901 E Green Lane 7901 E Green Lane Terre Haute, IN 47802 **\$104,900** 2.890± Acres Vigo County

#### **PROPERTY DESCRIPTION**

Nestled on almost 3 acres of peaceful wooded land, this cozy 2-bedroom, 1-bathroom mobile home offers the perfect blend of comfort and tranquility. The home features a spacious living area and a functional layout. The property provides plenty of space for outdoor activities, gardening, or even future expansion. All appliances included plus washer/dryer, vinyl flooring was updated in 2022. With its serene wooded surroundings and walking distance access to the 80 acre lake, this home is a wonderful retreat from the hustle and bustle of everyday life, yet conveniently located to nearby amenities. Don't miss the opportunity to own this charming property and enjoy