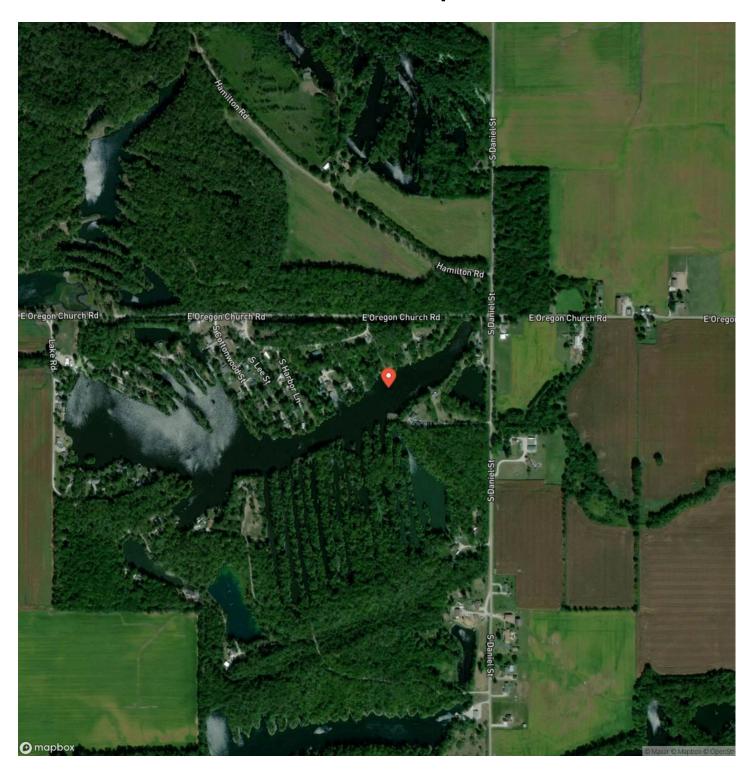

# **PROPERTY DESCRIPTION**

Nestled on almost 3 acres of peaceful wooded land, this cozy 2-bedroom, 1-bathroom mobile home offers the perfect blend of comfort and tranquility. The home features a spacious living area and a functional layout. The property provides plenty of space for outdoor activities, gardening, or even future expansion. All appliances included plus washer/dryer, vinyl flooring was updated in 2022. With its serene wooded surroundings and walking distance access to the 80 acre lake, this home is a wonderful retreat from the hustle and bustle of everyday life, yet conveniently located to nearby amenities. Don't miss the opportunity to own this charming property and enjoy

all it has to offer!















# **Locator Map**





# **Locator Map**





# **Satellite Map**





# LISTING REPRESENTATIVE For more information contact:



#### Representative

**Haley Lindley** 

#### Mobile

(812) 870-7687

#### Email

hlindley@legacylandco.com

#### Address

#### City / State / Zip

Terre Haute, IN 47807

| NOTES |  |  |
|-------|--|--|
|       |  |  |
|       |  |  |
|       |  |  |
|       |  |  |
|       |  |  |
|       |  |  |
|       |  |  |
|       |  |  |
|       |  |  |
|       |  |  |
|       |  |  |
|       |  |  |
|       |  |  |



| <u>NOTES</u> |   |
|--------------|---|
|              |   |
|              |   |
|              |   |
|              |   |
|              |   |
|              |   |
|              |   |
|              |   |
|              |   |
|              | _ |
|              |   |
|              |   |
|              |   |
|