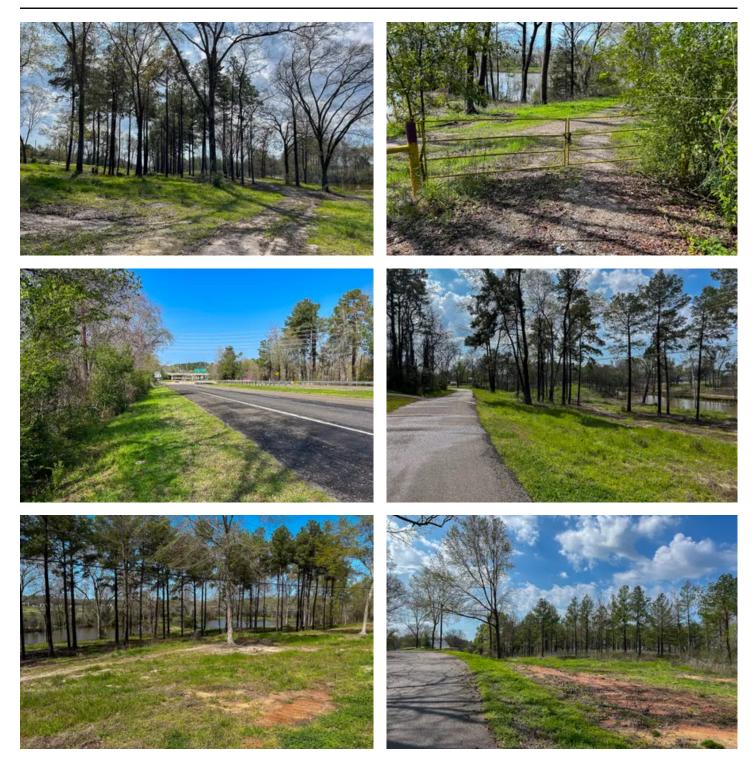

### **PROPERTY DESCRIPTION**

Plenty of potential and opportunity for this large scenic tract of land in the City of Lufkin, Texas. Take advantage of the lengthy road frontage along city streets as well as frontage on Business Hwy 69 (Kurth Drive). All utilities available with possible access to active railway spur. Plenty of trees and a five acre lake makes this property an attractive residential development site. Prospective buyers need to inquire with the City of Lufkin to determine the various uses that may be permitted for this location.