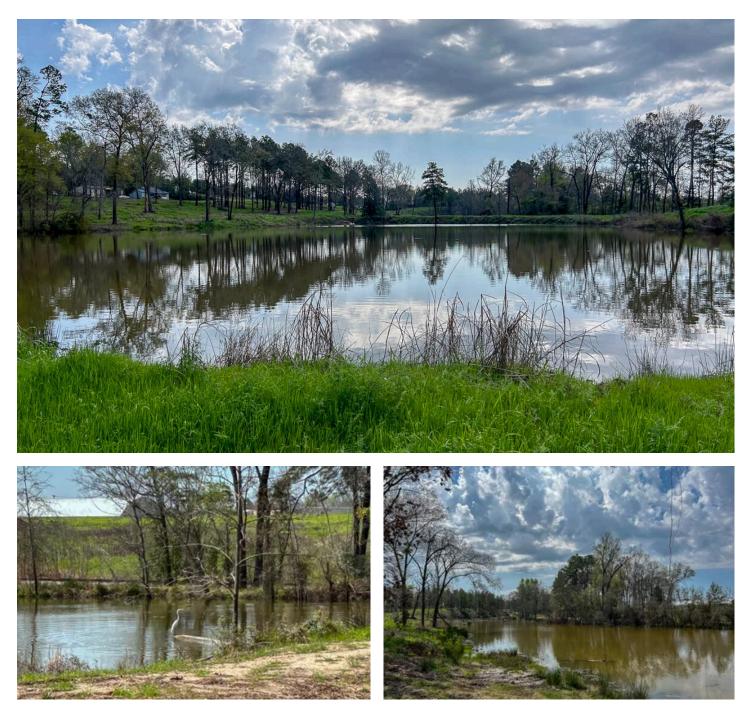

### **PROPERTY DESCRIPTION**

Plenty of potential and opportunity for this large scenic tract of land in the City of Lufkin, Texas. Take advantage of the lengthy road frontage along city streets as well as frontage on Business Hwy 69 (Kurth Drive). All utilities available with possible access to active railway spur. Plenty of trees and a five acre lake makes this property an attractive residential development site. Prospective buyers need to inquire with the City of Lufkin to determine the various uses that may be permitted for this location.