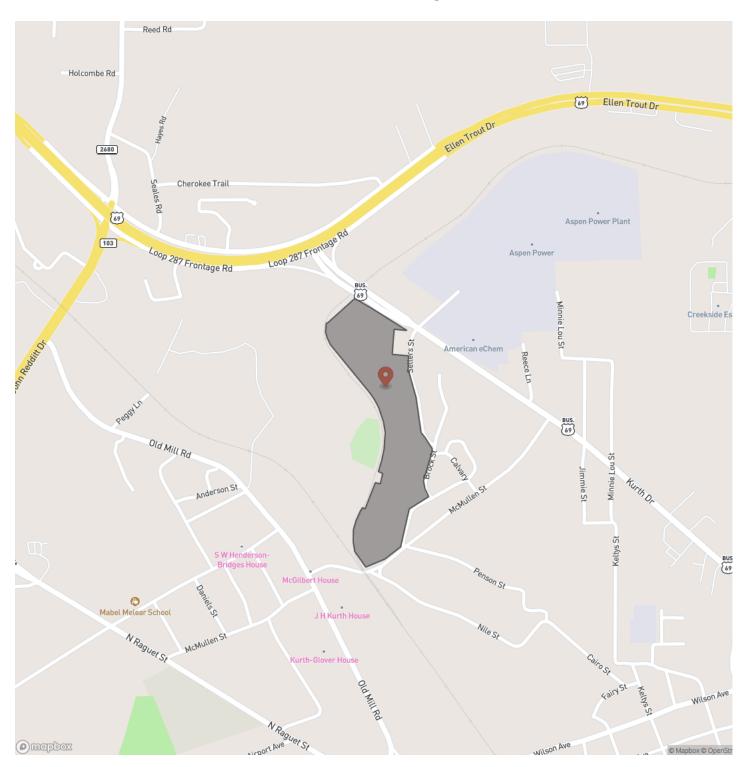

# **Locator Map**

Maps are provided for illustration purposes only, the accuracy is not warranted. Parcels on interactive maps are not adjusted to match aerial backgrounds. This information is for reference purposes only and is not a legal document. Data maps contain errors. The seller and seller's agent are making known to all potential buyers that there may be variations between the location of the existing fence lines and the legal description of the deeded property. Seller and seller's agent make no warranties with regard to the location of the fence lines in relationship to the deeded property lines, nor does the Seller make any warranties or representations with regard to the specific acreage contained within the fenced property lines. Seller is selling the property in an "as is" condition, which includes the location of the fences as they exist. Boundaries shown on the accompanying maps are approximate, based on county parcel data. The maps are not to scale. The accuracy of the maps is not guaranteed. Prospective buyers are encouraged to verify fence lines, deeded property lines and acreages using a licensed surveyor at their own expense.