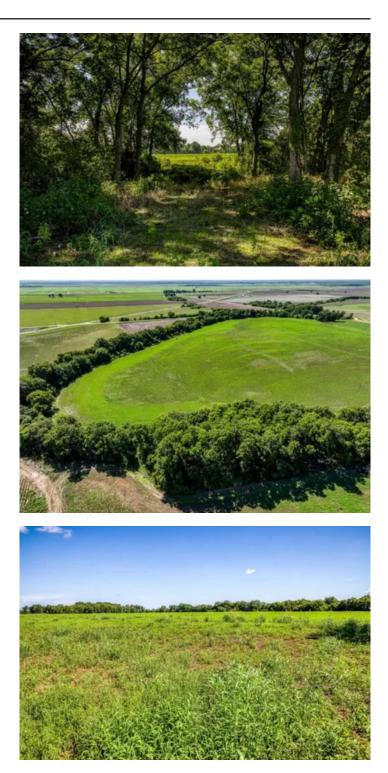

### PROPERTY DESCRIPTION

Wilcox Farm is centrally located in the heart of the fertile Brazos River bottom. With easy access off of a paved FM road, this farm is perfect for a beginning farmer or generational farmer looking to add to their land holdings. Approximately 45 acres is under Alfalfa production with there being a productive crop already in place. A portion of the remaining acreage is typically planted in wheat, milo, or cotton.

#### RECREATION

This property offers great dove hunting opportunities. There are also deer and hogs that frequent the area.

The property is currently under AG Valuation.

\*Additional land is also available nearby\*