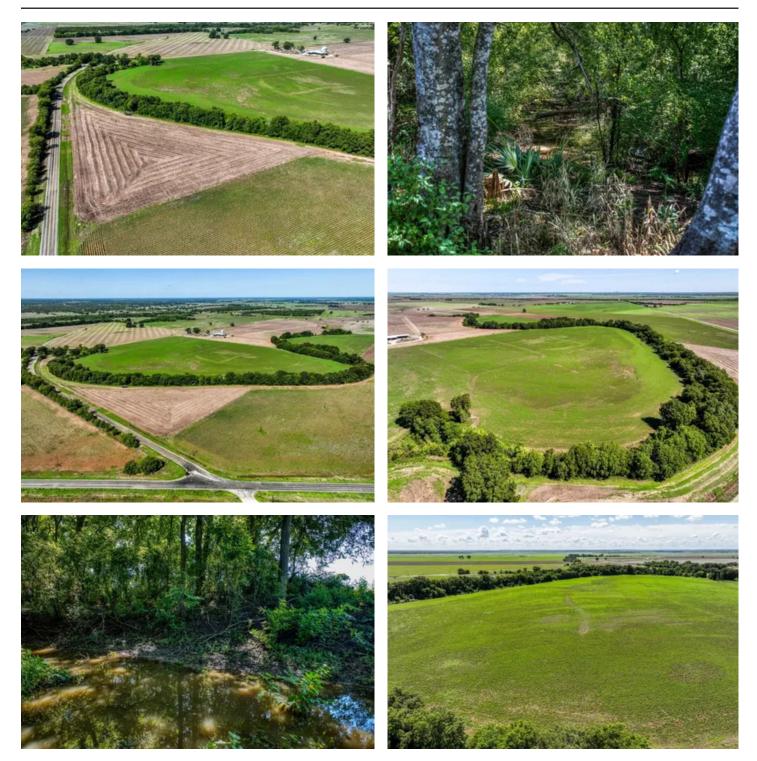

### PROPERTY DESCRIPTION

Wilcox Farm is centrally located in the heart of the fertile Brazos River bottom. With easy access off of a paved FM road, this farm is perfect for a beginning farmer or generational farmer looking to add to their land holdings. Approximately 45 acres is under Alfalfa production with there being a productive crop already in place. A portion of the remaining acreage is typically planted in wheat, milo, or cotton.

#### WATER

There is an existing water well in place that has been used for irrigation purposes with a portable pump. There is no power hooked to the water well.

#### RECREATION

This property offers great dove hunting opportunities. There are also deer and hogs that frequent the area.

The property is currently under AG Valuation.

\*Additional land is also available nearby\*