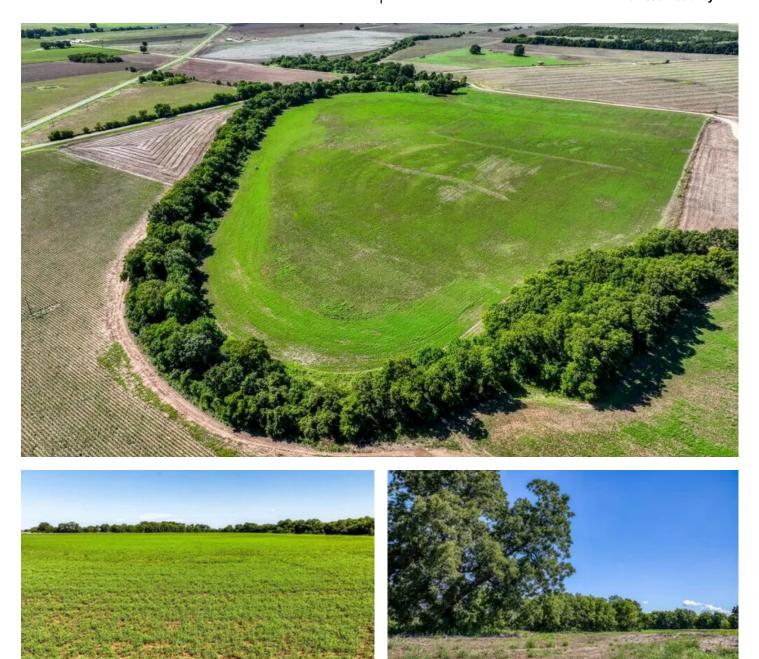

### Wilcox Farm Somerville, TX / Burleson County

### PROPERTY DESCRIPTION

Wilcox Farm is centrally located in the heart of the fertile Brazos River bottom. With easy access off of a paved FM road, this farm is perfect for a beginning farmer or generational farmer looking to add to their land holdings. Approximately 45 acres is under Alfalfa production with there being a productive crop already in place. A portion of the remaining acreage is typically planted in wheat, milo, or cotton.

#### POWER

There is an existing power line along the west boundary of the property.

#### RECREATION

This property offers great dove hunting opportunities. There are also deer and hogs that frequent the area.

The property is currently under AG Valuation.

\*Additional land is also available nearby\*