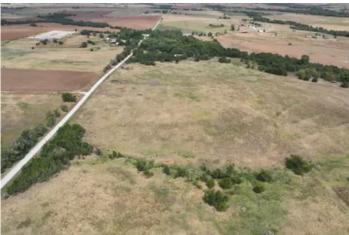

Salt Creek 37 ~ Rural Water on Site ~ Pocasset, Ok 1225 County Street 2820 Pocasset, OK 73079

\$330,000 37± Acres Grady County







## Salt Creek 37 ~ Rural Water on Site ~ Pocasset, Ok Pocasset, OK / Grady County

### **SUMMARY**

#### **Address**

1225 County Street 2820

### City, State Zip

Pocasset, OK 73079

### County

**Grady County** 

### Type

Undeveloped Land, Hunting Land, Recreational Land, Horse Property

### Latitude / Longitude

35.213078 / -97.970854

### Taxes (Annually)

103

### Acreage

37

### **Price**

\$330,000

### **Property Website**

https://clearchoicera.com/property/salt-creek-37-rural-water-on-site-pocasset-ok-grady-oklahoma/64480/







### **PROPERTY DESCRIPTION**

This expansive 37-acre property offers an ideal setting for those seeking the tranquility of country living. Located within the Amber-Pocasset school district, the land is equipped with rural water access and features mu