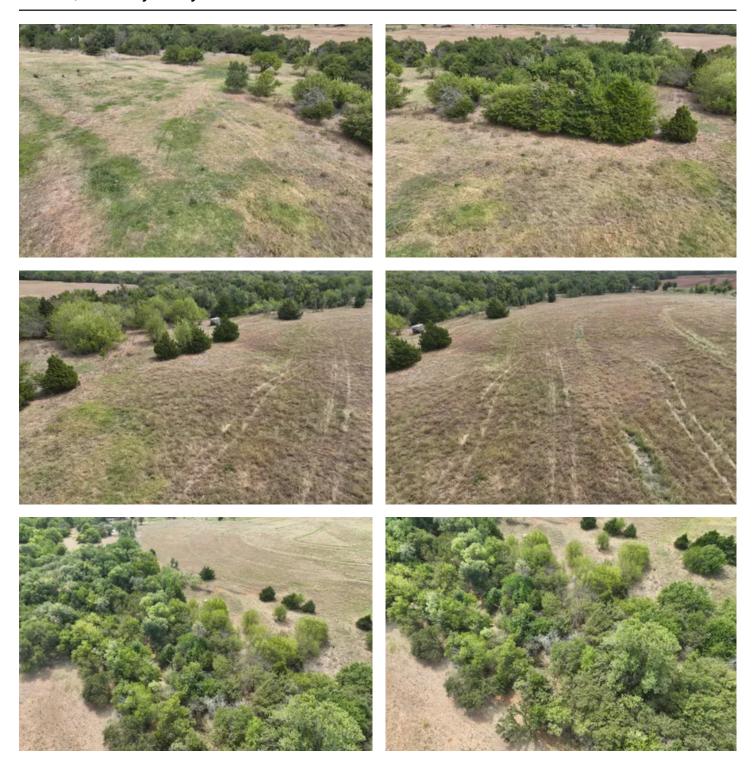

### **PROPERTY DESCRIPTION**

This expansive 37-acre property offers an ideal setting for those seeking the tranquility of country living. Located within the Amber-Pocasset school district, the land is equipped with rural water access and features multiple potential building sites, perfect for creating your dream homestead. With its equine-friendly environment, this property is a haven for horse enthusiasts. Enjoy the best of both worlds with the peace and privacy of rural life, while being just 20 minutes away from Chickasha, Mustang, and I-40, providing convenient access to nearby amenities. Perfect for a homestead, this land offers endless possibilities for your country living aspirations.