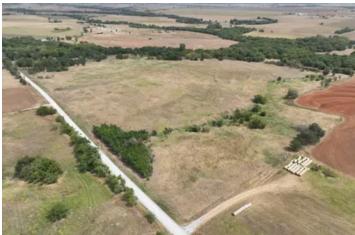

Salt Creek 37 ~ Rural Water on Site ~ Pocasset, Ok 1225 County Street 2820 Pocasset, OK 73079

\$330,000 37± Acres Grady County







## Salt Creek 37 ~ Rural Water on Site ~ Pocasset, Ok Pocasset, OK / Grady County

### **SUMMARY**

#### **Address**

1225 County Street 2820

### City, State Zip

Pocasset, OK 73079

### County

**Grady County** 

### Type

Undeveloped Land, Hunting Land, Recreational Land, Horse Property

### Latitude / Longitude

35.213078 / -97.970854

### Taxes (Annually)

103

### Acreage

37

### **Price**

\$330,000

### **Property Website**

https://clearchoicera.com/property/salt-creek-37-rural-water-on-site-pocasset-ok-grady-oklahoma/64480/







### **PROPERTY DESCRIPTION**

This expansive 37-acre property offers an ideal setting for those seeking the tranquility of country living. Located within the Amber-Pocasset school district, the land is equipped with rural water access and features