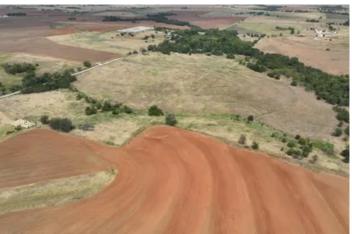

### **PROPERTY DESCRIPTION**

This expansive 37-acre property offers an ideal setting for those seeking the tranquility of country living. Located within the Amber-Pocasset school district, the land is equipped with rural water access and features multiple potential building sites, perfect for creating your dream homestead. With its equine-friendly environment, this property is a haven for horse enthusiasts. Enjoy the best of both worlds with the peace and privacy of rural life, while being just 20 minutes away from Chickasha, Mustang, and I-40, providing convenient access to nearby amenities. Perfect for a homestead, this land offers endless possibilities for your country living aspirations.