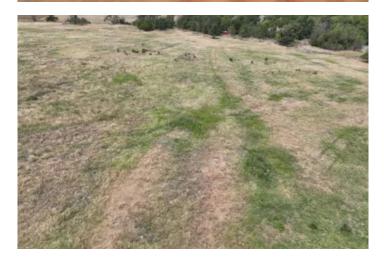

### **PROPERTY DESCRIPTION**

This expansive 37-acre property offers an ideal setting for those seeking the tranquility of country living. Located within the Amber-Pocasset school district, the land is equipped with rural water access and features multiple potential building sites, perfect for creating your dream homestead. With its equine-friendly environment, this property is a haven for horse enthusiasts. Enjoy the best of both worlds with the peace and privacy of rural life, while being just 20 minutes away from Chickasha, Mustang, and I-40, providing convenient access to nearby amenities. Perfect for a homestead, this land offers endless possibilities for your country living aspirations.