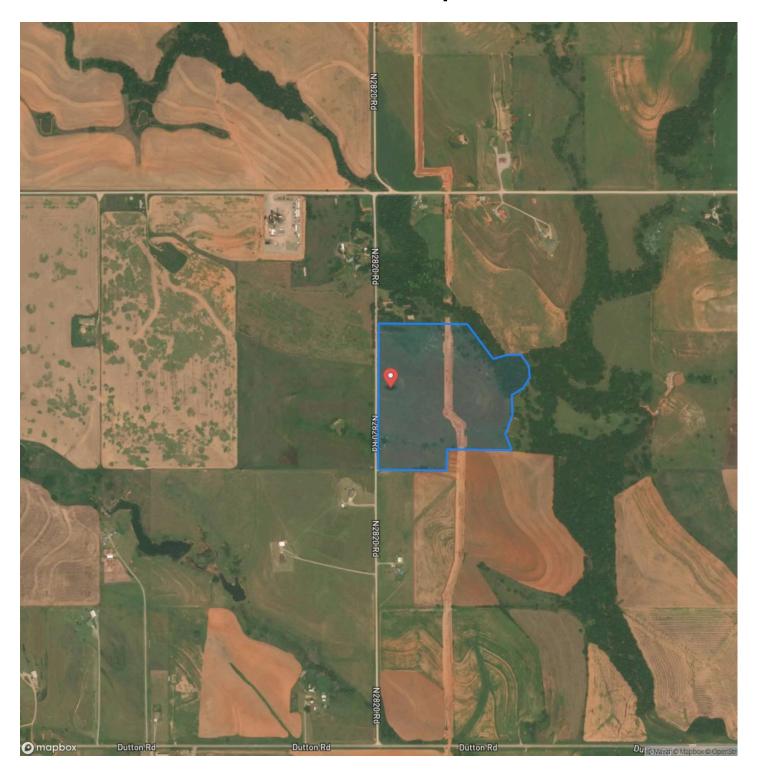

cre property offers an ideal setting for those seeking the tranquility of country living. Located within the Amber-Pocasset school district, the land is equipped with rural water access and features multiple potential building sites, perfect for creating your dream homestead. With its equine-friendly environment, this property is a haven for horse enthusiasts. Enjoy the best of both worlds with the peace and privacy of rural life, while being just 20 minutes away from Chickasha, Mustang, and I-40, providing convenient access to nearby amenities. Perfect for a homestead, this land offers endless possibilities for your country living aspirations.

Salt Creek 37 ~ Rural Water on Site ~ Pocasset, Ok Pocasset, OK / Grady County



# **Locator Map**



## **Locator Map**



# **Satellite Map**



## Salt Creek 37 ~ Rural Water on Site ~ Pocasset, Ok Pocasset, OK / Grady County

# LISTING REPRESENTATIVE For more information contact:



## Representative

Tami Utsler

### Mobile

(405) 406-5235

### Office

(405) 406-5235

### **Email**

tami@clearchoicera.com

### Address

P.O. Box 40

### City / State / Zip

Minco, OK 73059

| <u>NOTES</u> |  |  |
|--------------|--|--|
|              |  |  |
|              |  |  |
|              |  |  |
|              |  |  |
|              |  |  |
|              |  |  |
|              |  |  |
|              |  |  |
|              |  |  |
|              |  |  |
|              |  |  |
| -            |  |  |
|              |  |  |
|              |  |  |

| <u>NOTES</u> |   |
|--------------|---|
|              |   |
|              |   |
|