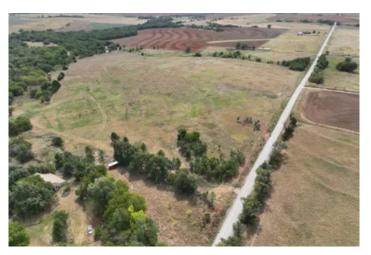

Salt Creek 37 ~ Rural Water on Site ~ Pocasset, Ok 1225 County Street 2820 Pocasset, OK 73079

\$330,000 37± Acres Grady County







## Salt Creek 37 ~ Rural Water on Site ~ Pocasset, Ok Pocasset, OK / Grady County

### **SUMMARY**

#### **Address**

1225 County Street 2820

### City, State Zip

Pocasset, OK 73079

### County

**Grady County** 

### Type

Undeveloped Land, Hunting Land, Recreational Land, Horse Property

### Latitude / Longitude

35.213078 / -97.970854

### Taxes (Annually)

103

### Acreage

37

### **Price**

\$330,000

### **Property Website**

https://clearchoicera.com/property/salt-creek-37-rural-water-on-site-pocasset-ok-grady-oklahoma/64480/







### **PROPERTY DESCRIPTION**

This expansive 37-acre property offers an ideal setting for those seeking the tranquility of country living. Located within the Amber-Pocasset school district, the land is equipped with rural water access and features multiple potential building sites, perfect for creating your dream homestead. With its equine-friendly environment, this property is a haven for horse enthusiasts. Enjoy the best of both worlds with the peace and privacy of rural life, while being just 20 minutes away from Chickasha, Mustang, and I-40, providing convenient access to nearby amenities. Perfect for a homestead, this land offers endless possibilities for your country living aspirations.

Salt Creek 37 ~ Rural Water on Site ~ Pocasset, Ok Pocasset, OK / Grady County



# **Locat