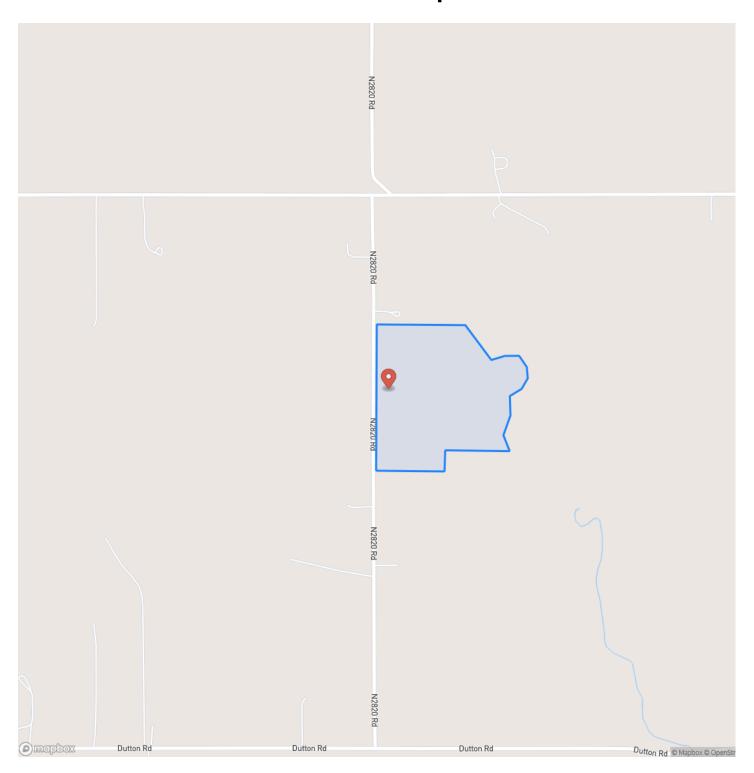

**PROPERTY DESCRIPTION**

This expansive 37-acre property offers an ideal setting for those seeking the tranquility of country living. Located within the Amber-Pocasset school district, the land is equipped with rural water access and features multiple potential building sites, perfect for creating your dream homestead. With its equine-friendly environment, this property is a haven for horse enthusiasts. Enjoy the best of both worlds with the peace and privacy of rural life, while being just 20 minutes away from Chickasha, Mustang, and I-40, providing convenient access to nearby amenities. Perfect for a homestead, this land offers endless possibilities for your country living aspirations.

Salt Creek 37 ~ Rural Water on Site ~ Pocasset, Ok Pocasset, OK / Grady County



# **Locator Map**



## **Locator Map**



# **Satellite Map**



## Salt Creek 37 ~ Rural Water on Site ~ Pocasset, Ok Pocasset, OK / Grady County

# LISTING REPRESENTATIVE For more information contact:



## Representative

Tami Utsler

### Mobile

(405) 406-5235

### Office

(405) 406-5235

### **Email**

tami@clearchoicera.com

### Address

P.O. Box 40

### City / State / Zip

Minco, OK 73059

| <u>NOTES</u> |  |  |
|--------------|--|--|
|              |  |  |
|              |  |  |
|              |  |  |
|              |  |  |
|              |  |  |
|              |  |  |
|              |  |  |
|              |  |  |
|              |  |  |
|              |  |  |
|              |  |  |
| -            |  |  |
|              |  |  |
|              |  |  |

| <u>NOTES</u> |   |
|--------------|---|
|