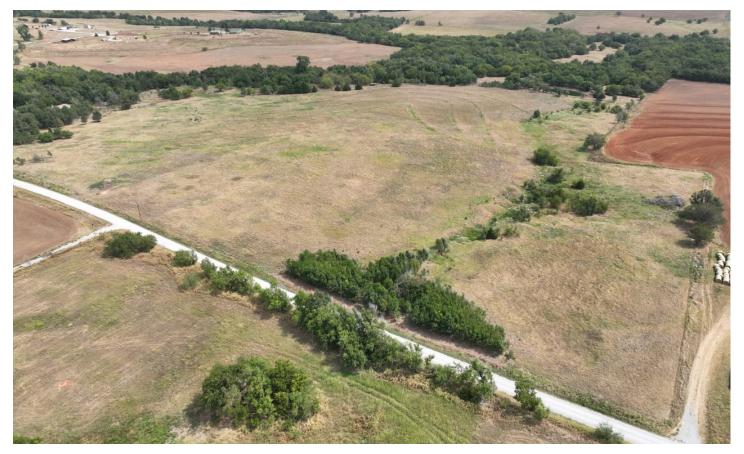

### **PROPERTY DESCRIPTION**

This expansive 37-acre property offers an ideal setting for those seeking the tranquility of country living. Located within the Amber-Pocasset school district, the land is equipped with rural water access and features multiple potential building sites, perfect for creating your dream homestead. With its equine-friendly environment, this property is a haven for horse enthusiasts. Enjoy the best of both worlds with the peace and privacy of rural life, while being just 20 minutes away from Chickasha, Mustang, and I-40, providing convenient access to nearby amenities. Perfect for a homestead, this land offers endless possibilities for your country living aspirations.