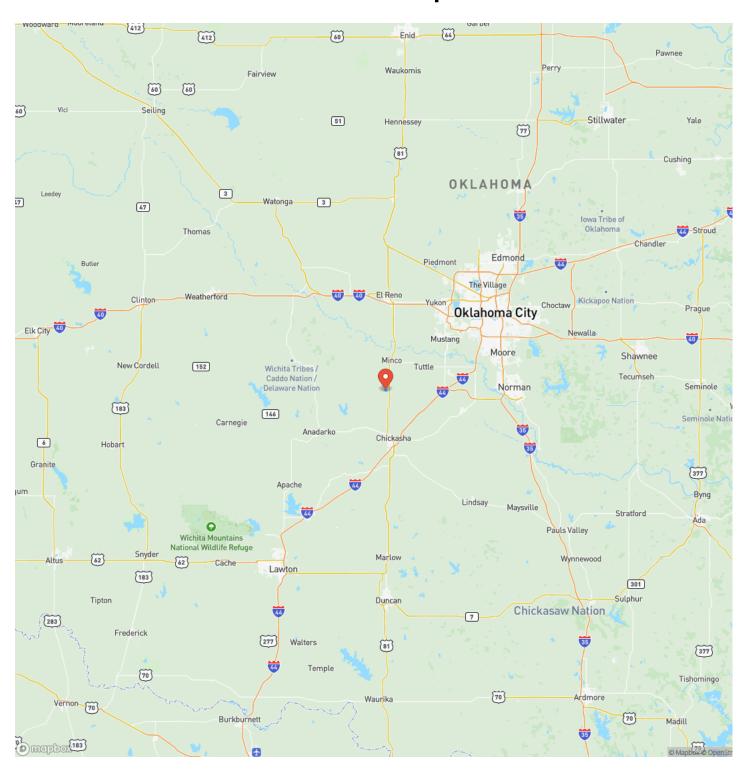

**

This expansive 37-acre property offers an ideal setting for those seeking the tranquility of country living. Located within the Amber-Pocasset school district, the land is equipped with rural water access and features multiple potential building sites, perfect for creating your dream homestead. With its equine-friendly environment, this property is a haven for horse enthusiasts. Enjoy the best of both worlds with the peace and privacy of rural life, while being just 20 minutes away from Chickasha, Mustang, and I-40, providing convenient access to nearby amenities. Perfect for a homestead, this land offers endless possibilities for your country living aspirations.

Salt Creek 37 ~ Rural Water on Site ~ Pocasset, Ok Pocasset, OK / Grady County



# **Locator Map**



## **Locator Map**



# **Satellite Map**



## Salt Creek 37 ~ Rural Water on Site ~ Pocasset, Ok Pocasset, OK / Grady County

# LISTING REPRESENTATIVE For more information contact:



## Representative

Tami Utsler

### Mobile

(405) 406-5235

### Office

(405) 406-5235

### **Email**

tami@clearchoicera.com

### Address

P.O. Box 40

### City / State / Zip

Minco, OK 73059

| <u>NOTES</u> |  |  |
|--------------|--|--|
|              |  |  |
|              |  |  |
|              |  |  |
|              |  |  |
|              |  |  |
|              |  |  |
|              |  |  |
|              |  |  |
|              |  |  |
|              |  |  |
|              |  |  |
| -            |  |  |
|              |  |  |
|              |  |  |

| <u>NOTES</u> |   |
|--------------|---|
|              |   |
|