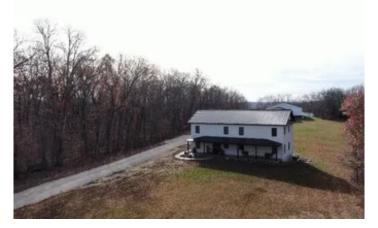

### **PROPERTY DESCRIPTION**

Are you looking for a basically brand new home near Lake of the Ozarks with unrestricted acreage? Then look no further. This custom built 5 bedroom 2/2 bath home was completed in 2022! It still looks like the day it was built with high quality finishes throughout. It has been maintained in pristine condition and is ready for new owners. This property will come with 18 acres +/- (to be surveyed) of land that is full of deer and turkey. The land has no restrictions and is a combination of flat and gently rolling hills and ridges. The extensive trail system runs throughout the property. Wooded ground consist of mainly mature and juvenile white oaks, red oaks, hickory, and cedar. The 4 car garage has a finished Half bath and plenty of room for your boats, cars, trucks, and other toys. House is available for purchase with less acreage if desired.