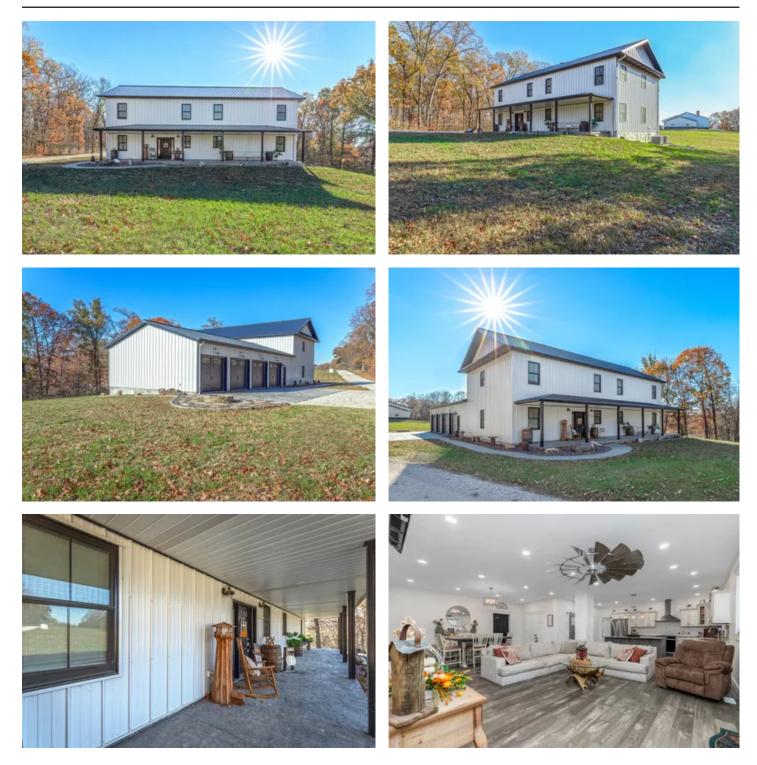

### **PROPERTY DESCRIPTION**

Are you looking for a basically brand new home near Lake of the Ozarks with unrestricted acreage? Then look no further. This custom built 5 bedroom 2/2 bath home was completed in 2022! It still looks like the day it was built with high quality finishes throughout. It has been maintained in pristine condition and is ready for new owners. This property will come with 18 acres +/- (to be surveyed) of land that is full of deer and turkey. The land has no restrictions and is a combination of flat and gently rolling hills and ridges. The extensive trail system runs throughout the property. Wooded ground consist of mainly mature and juvenile white oaks, red oaks, hickory, and cedar. The 4 car garage has a finished Half bath and plenty of room for your boats, cars, trucks, and other toys. House is available for purchase with less acreage if desired.