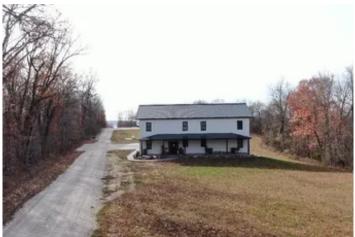

### **PROPERTY DESCRIPTION**

Are you looking for a basically brand new home near Lake of the Ozarks with unrestricted acreage? Then look no further. This custom built 5 bedroom 2/2 bath home was completed in 2022! It still looks like the day it was built with high quality finishes throughout. It has been maintained in pristine condition and is ready for new owners. This property will come with 18 acres +/- (to be surveyed) of land that is full of deer and turkey. The land has no restrictions and is a combination of flat and gently rolling hills and ridges. The extensive trail system runs throughout the property. Wooded ground consist of mainly mature and juvenile white oaks, red oaks, hickory, and cedar. The 4 car garage has a finished Half bath and plenty of room for your boats, cars, trucks, and other toys. House is available for purchase with less acreage if desired.