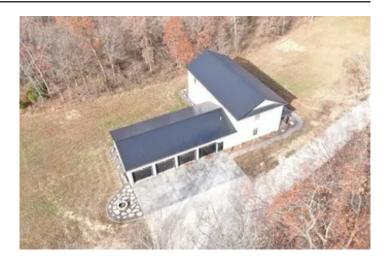

### **PROPERTY DESCRIPTION**

Are you looking for a basically brand new home near Lake of the Ozarks with unrestricted acreage? Then look no further. This custom built 5 bedroom 2/2 bath home was completed in 2022! It still looks like the day it was built with high quality finishes throughout. It has been maintained in pristine condition and is ready for new owners. This property will come with 18 acres +/- (to be surveyed) of land that is full of deer and turkey. The land has no restrictions and is a combination of flat and gently rolling hills and ridges. The extensive trail system runs throughout the property. Wooded ground consist of mainly mature and juvenile white oaks, red oaks, hickory, and cedar. The 4 car garage has a finished Half bath and plenty of room for your boats, cars, trucks, and other toys. House is available for purchase with less acreage if desired.