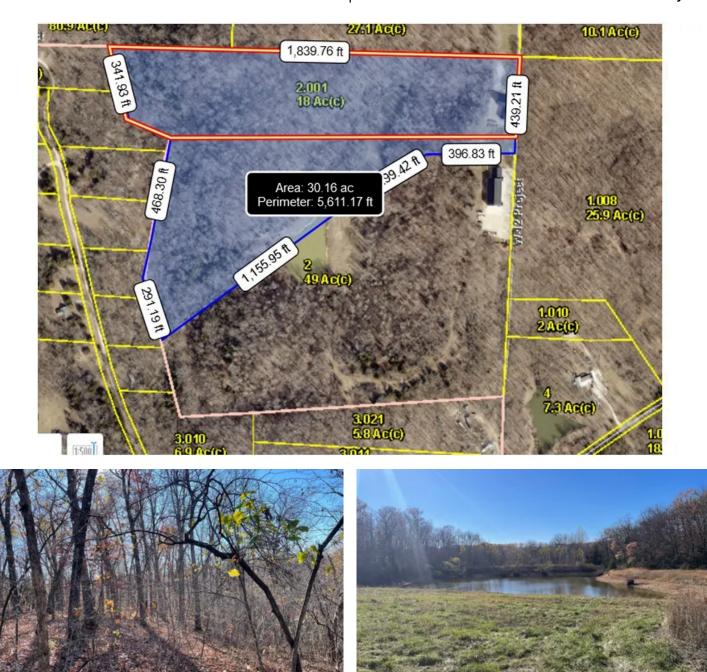

Beautiful Custom Built Home at Lake of the Ozarks 575 Highway W Eldon, MO 65026





# Beautiful Custom Built Home at Lake of the Ozarks Eldon, MO / Miller County

#### <u>SUMMARY</u>

**Address** 575 Highway W

**City, State Zip** Eldon, MO 65026

**County** Miller County

**Type** Residential Property

Latitude / Longitude 38.2642376 / -92.6813595

Taxes (Annually) 2517

**Dwelling Square Feet** 3600

**Bedrooms / Bathrooms** 5 / 2.5

Acreage 30

**Price** \$799,000

Property Website

https://legacylandco.com/?post\_type=land&p=228291









### **PROPERTY DESCRIPTION**

Are you looking for a basically brand new home near Lake of the Ozarks with unrestricted acreage? Then look no further. This custom built 5 bedroom 2/2 bath home was completed in 2022! It still looks like the day it was built with high quality finishes throughout. It has been maintained in pristine