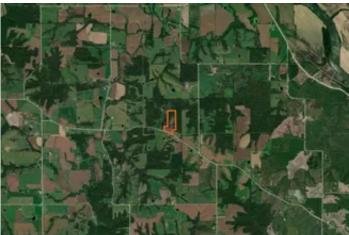

Wapello County, Iowa 25 Acres of Land For Sale 00 Whiskey Ridge Road Ottumwa, IA 52501

\$156,250 25± Acres Wapello County







# Wapello County, Iowa 25 Acres of Land For Sale Ottumwa, IA / Wapello County

## **SUMMARY**

#### **Address**

00 Whiskey Ridge Road

## City, State Zip

Ottumwa, IA 52501

### County

Wapello County

#### Туре

Recreational Land, Farms, Hunting Land

## Latitude / Longitude

41.054821 / -92.54718

### Acreage

25

### Price

\$156,250

## **Property Website**

https://landguys.com/property/wapello-county-iowa-25-acres-of-land-for-sale-wapello-iowa/76673/







### **PROPERTY DESCRIPTION**

(SALE PENDING)-Situated just 10 minutes outside of Ottumwa, this 25-acre property offers the perfect blend of convenience and country living. With 8 acres of freshly established alfalfa, this acreage is an ideal setting for grazing animals, making it a fantastic option for those looking to hobby fa