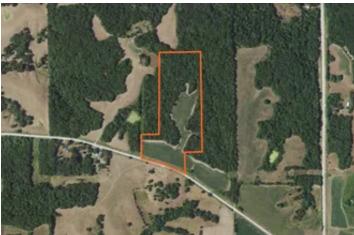

Wapello County, Iowa 25 Acres of Land For Sale 00 Whiskey Ridge Road Ottumwa, IA 52501

\$156,250 25± Acres Wapello County







# Wapello County, Iowa 25 Acres of Land For Sale Ottumwa, IA / Wapello County

## **SUMMARY**

#### **Address**

00 Whiskey Ridge Road

## City, State Zip

Ottumwa, IA 52501

### County

Wapello County

#### Туре

Recreational Land, Farms, Hunting Land

## Latitude / Longitude

41.054821 / -92.54718

### Acreage

25

### Price

\$156,250

## **Property Website**

https://landguys.com/property/wapello-county-iowa-25-acres-of-land-for-sale-wapello-iowa/76673/







### **PROPERTY DESCRIPTION**

(SALE PENDING)-Situated just 10 minutes outside of Ottumwa, this 25-acre property offers the perfect blend of convenience and country living. With 8 acres of freshly established alfalfa, this acreage is an ideal setting for grazing animals, making it a fantastic option for those looking to hobby