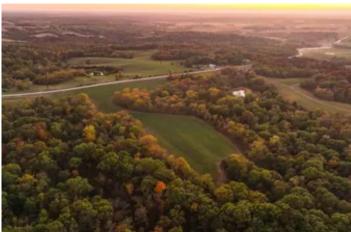

Wapello County, Iowa 25 Acres of Land For Sale 00 Whiskey Ridge Road Ottumwa, IA 52501

\$156,250 25± Acres Wapello County

### **PROPERTY DESCRIPTION**

(SALE PENDING)-Situated just 10 minutes outside of Ottumwa, this 25-acre property offers the perfect blend of convenience and country living. With 8 acres of freshly established alfalfa, this acreage is an ideal setting for grazing animals, making it a fantastic option for those looking to hobby farm or raise livestock. For those passionate about hunting, this land offers an ideal setting for a food plot, attracting an abundance of deer and wildlife year-round. The property features excellent cover for wildlife, particularly whitetail deer, in an area known for its management-minded approach to hunting. Perfect for those looking to establish a hunting haven. The land features several flat and elevated sites, perfect for building your dream home, with utilities already available to simplify the construction process. This acreage offers a rare combination of agricultural potential, excellent hunting opportunities, and a prime location for building your country home. Whether you're a hunter, hobby farmer, or simply seeking a quiet rural retreat, this property provides the perfect canvas for your dreams