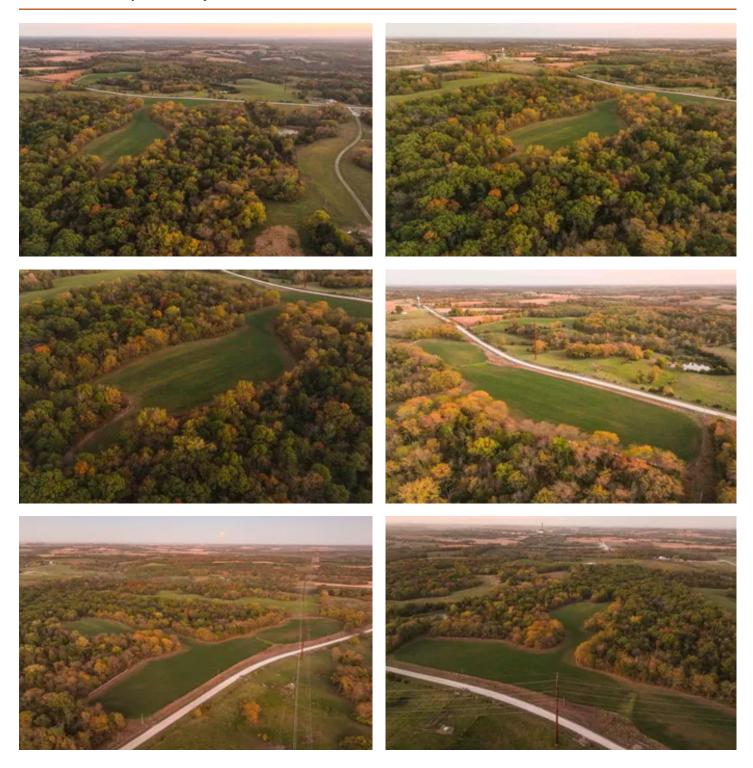

### **PROPERTY DESCRIPTION**

(SALE PENDING)-Situated just 10 minutes outside of Ottumwa, this 25-acre property offers the perfect blend of convenience and country living. With 8 acres of freshly established alfalfa, this acreage is an ideal setting for grazing animals, making it a fantastic option for those looking to hobby farm or raise livestock. For those passionate about hunting, this land offers an ideal setting for a food plot, attracting an abundance of deer and wildlife year-round. The property features excellent cover for wildlife, particularly whitetail deer, in an area known for its management-minded approach to hunting. Perfect for those looking to establish a hunting haven. The land features several flat and elevated sites, perfect for building your dream home, with utilities already available to simplify the construction process. This acreage offers a rare combination of agricultural potential, excellent hunting opportunities, and a prime location for building your country home. Whether you're a hunter, hobby farmer, or simply seeking a quiet rural retreat, this property provides the perfect canvas for your dreams

#### **KEY FEATURES**

- Freshly established alfalfa field
- 61 CSR 2
- Recreational paradise
- Prime wildlife habitat
- Peaceful, private location
- Management mind neighborhood
- Utilities available