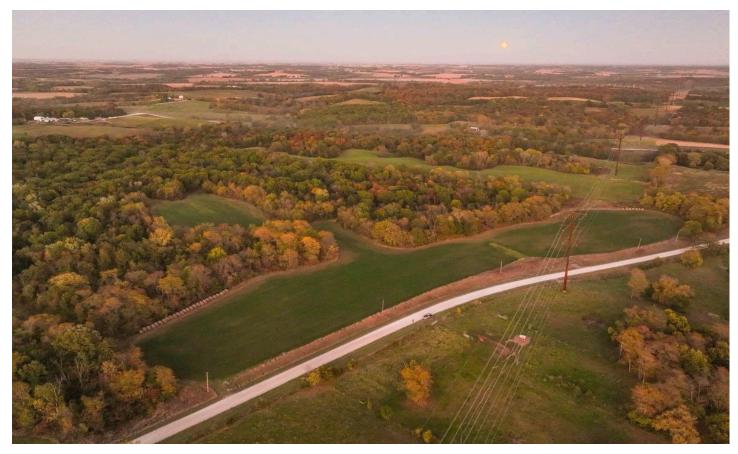

### **PROPERTY DESCRIPTION**

(SALE PENDING)-Situated just 10 minutes outside of Ottumwa, this 25-acre property offers the perfect blend of convenience and country living. With 8 acres of freshly established alfalfa, this acreage is an ideal setting for grazing animals, making it a fantastic option for those looking to hobby farm or raise livestock. For those passionate about hunting, this land offers an ideal setting for a food plot, attracting an abundance of deer and wildlife year-round. The property features excellent cover for wildlife, particularly whitetail deer, in an area known for its management-minded approach to hunting. Perfect for those looking to establish a hunting haven. The land features several flat and elevated sites, perfect for building your dream home, with utilities already available to simplify the construction process. This acreage offers a rare combination of agricultural potential, excellent hunting opportunities, and a prime location for building your country home. Whether you're a hunter, hobby farmer, or simply seeking a quiet rural retreat, this property provides the perfect canvas for your dreams

#### **KEY FEATURES**

- Freshly established alfalfa field
- 61 CSR 2
- Recreational paradise
- Prime wildlife habitat
- Peaceful, private location
- Management mind neighborhood
- Utilities available