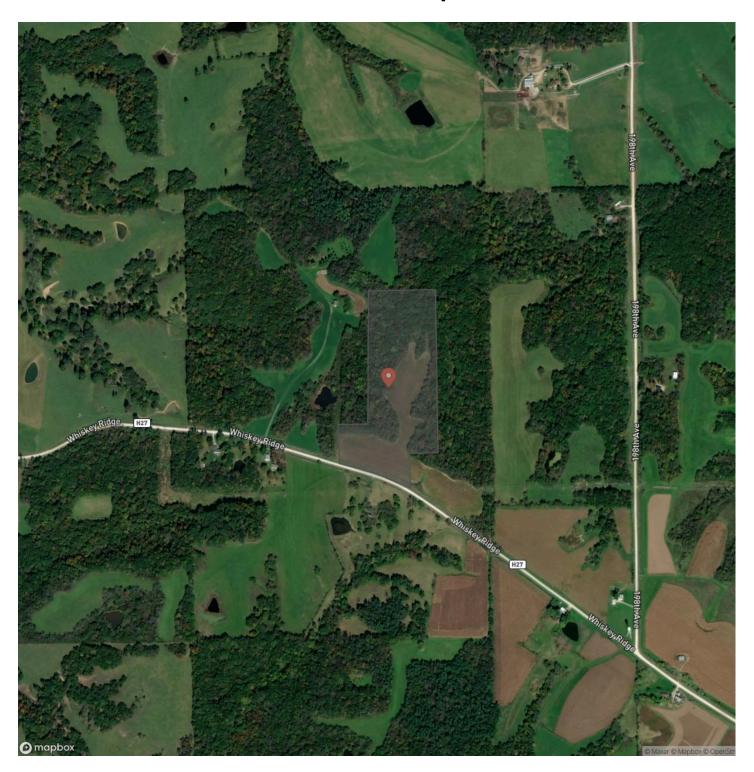

nded approach to hunting. Perfect for those looking to establish a hunting haven. The land features several flat and elevated sites, perfect for building your dream home, with utilities already available to simplify the construction process. This acreage offers a rare combination of agricultural potential, excellent hunting opportunities, and a prime location for building your country home. Whether you're a hunter, hobby farmer, or simply seeking a quiet rural retreat, this property provides the perfect canvas for your dreams

#### **KEY FEATURES**

- Freshly established alfalfa field
- 61 CSR 2
- Recreational paradise
- Prime wildlife habitat
- Peaceful, private location
- Management mind neighborhood
- Utilities available



# **Locator Map**



# **Locator Map**



# **Satellite Map**



# Wapello County, Iowa 25 Acres of Land For Sale Ottumwa, IA / Wapello County

# LISTING REPRESENTATIVE For more information contact:



# Representative

Danny Fane

### Mobile

(518) 588-4497

### Email

dfane@landguys.com

### **Address**

City / State / Zip

Ottumwa, IA 52501

| <u>NOTES</u> |  |  |
|--------------|--|--|
|              |  |  |
|              |  |  |
|              |  |  |
|              |  |  |
|              |  |  |
|              |  |  |
|              |  |  |
|              |  |  |
|              |  |  |
|              |  |  |
|              |  |  |
| -            |  |  |
|              |  |  |
|              |  |  |

| <u>NOTES</u> |  |
|--------------|--|
|              |  |
|              |  |
|              |  |
|              |  |
|              |  |
|