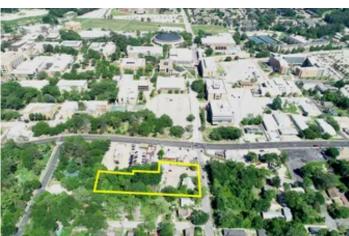

1.22 Acres | 1206 20th St 1206 20th Street Huntsville, TX 77340

\$995,000 1.220± Acres Walker County









## 1.22 Acres | 1206 20th St Huntsville, TX / Walker County

### **SUMMARY**

**Address** 

1206 20th Street

City, State Zip

Huntsville, TX 77340

County

**Walker County** 

Type

Commercial

Latitude / Longitude

30.7128865 / -95.551939

**Dwelling Square Feet** 

11109

Acreage

1.220

**Price** 

\$995,000

## **Property Website**

https://homelandprop.com/property/1-22-acres-1206-20th-st-walker-texas/74238/









### **PROPERTY DESCRIPTION**

**Rare Investment Opportunity!** 

Prime investment location only seconds from Sam Houston State University.

This property currently has 15 multifamily units and approximately .6 acre of additional land making it an attractive investment or covered land play. The property currently has 12" & 8" sewer lines onsite with additional 6" sewe