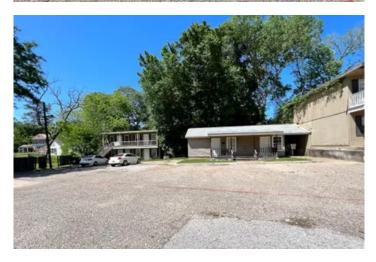

### **PROPERTY DESCRIPTION**

**Rare Investment Opportunity!** 

Prime investment location only seconds from Sam Houston State University.

This property currently has 15 multifamily units and approximately .6 acre of additional land making it an attractive investment or covered land play. The property currently has 12" & 8" sewer lines onsite with additional 6" sewer line along street frontage. 12" water line available on 20th St. One of the few remaining sites allowing for High-density Residential.

### **PROPERTY FEATURES**

- Located only seconds from Sam Houston Ave & Sam Houston State University (one of the fastest growing colleges in Texas).
- · Current Income from Multifamily Units.
- All Utilities Available
- One of the few remaining sites of this size available near SHSU (approximately 1.22 acres)
- Close to Retail, Restaurants, & Parks making it attractive to tenants/customers.