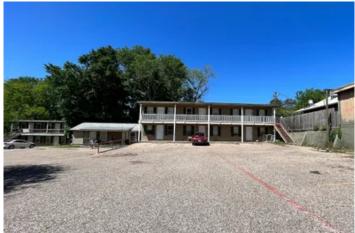

### **PROPERTY DESCRIPTION**

**Rare Investment Opportunity!** 

Prime investment location only seconds from Sam Houston State University.

This property currently has 15 multifamily units and approximately .6 acre of additional land making it an attractive investment or covered land play. The property currently has 12" & 8" sewer lines onsite with additional 6" sewer line along street frontage. 12" water line available on 20th St. One of the few remaining sites allowing for High-density Residential.

### **PROPERTY FEATURES**

- Located only seconds from Sam Houston Ave & Sam Houston State University (one of the fastest growing colleges in Texas).
- · Current Income from Multifamily Units.
- All Utilities Available
- One of the few remaining sites of this size available near SHSU (approximately 1.22 acres)
- Close to Retail, Restaurants, & Parks making it attractive to tenants/customers.