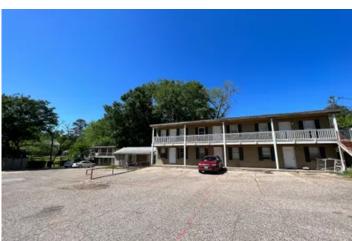

### **PROPERTY DESCRIPTION**

**Rare Investment Opportunity!** 

Prime investment location only seconds from Sam Houston State University.

This property currently has 15 multifamily units and approximately .6 acre of additional land making it an attractive investment or covered land play. The property currently has 12" & 8" sewer lines onsite with additional 6" sewer line along street frontage. 12" water line available on 20th St. One of the few remaining sites allowing for High-density Residential.

### **PROPERTY FEATURES**

- Located only seconds from Sam Houston Ave & Sam Houston State University (one of the fastest growing colleges in Texas).
- · Current Income from Multifamily Units.
- All Utilities Available
- One of the few remaining sites of this size available near SHSU (approximately 1.22 acres)
- Close to Retail, Restaurants, & Parks making it attractive to tenants/customers.