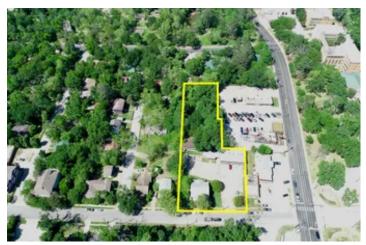

1.22 Acres | 1206 20th St 1206 20th Street Huntsville, TX 77340

\$995,000 1.220± Acres Walker County









## 1.22 Acres | 1206 20th St Huntsville, TX / Walker County

### **SUMMARY**

**Address** 

1206 20th Street

City, State Zip

Huntsville, TX 77340

County

**Walker County** 

Type

Commercial

Latitude / Longitude

30.7128865 / -95.551939

**Dwelling Square Feet** 

11109

Acreage

1.220

**Price** 

\$995,000

## **Property Website**

https://homelandprop.com/property/1-22-acres-1206-20th-st-walker-texas/74238/









### **PROPERTY DESCRIPTION**

**Rare Investment Opportunity!** 

Prime investment location only seconds from Sam Houston State University.

This property currently has 15 multifamily units and approximately .6 acre of additional land making it an attractive investment or covered land play. The property currently has 12" & 8" sewer lines onsite with additional 6" se