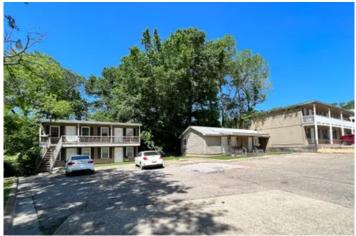

### **PROPERTY DESCRIPTION**

**Rare Investment Opportunity!** 

Prime investment location only seconds from Sam Houston State University.

This property currently has 15 multifamily units and approximately .6 acre of additional land making it an attractive investment or covered land play. The property currently has 12" & 8" sewer lines onsite with additional 6" sewer line along street frontage. 12" water line available on 20th St. One of the few remaining sites allowing for High-density Residential.

### **PROPERTY FEATURES**

- Located only seconds from Sam Houston Ave & Sam Houston State University (one of the fastest growing colleges in Texas).
- · Current Income from Multifamily Units.
- All Utilities Available
- One of the few remaining sites of this size available near SHSU (approximately 1.22 acres)
- Close to Retail, Restaurants, & Parks making it attractive to tenants/customers.