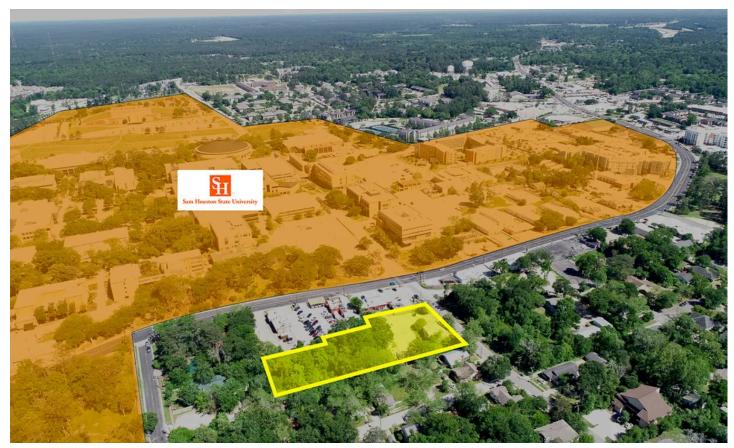

1.22 Acres | 1206 20th St 1206 20th Street Huntsville, TX 77340

\$995,000 1.220± Acres Walker County









## 1.22 Acres | 1206 20th St Huntsville, TX / Walker County

### **SUMMARY**

**Address** 

1206 20th Street

City, State Zip

Huntsville, TX 77340

County

**Walker County** 

Type

Commercial

Latitude / Longitude

30.7128865 / -95.551939

**Dwelling Square Feet** 

11109

Acreage

1.220

**Price** 

\$995,000

## **Property Website**

https://homelandprop.com/property/1-22-acres-1206-20th-st-walker-texas/74238/









### **PROPERTY DESCRIPTION**

**Rare Investment Opportunity!** 

Prime investment location only seconds from Sam Houston State University.

This property currently has 15 multifamily units and approximately .6 acre of additional land making it an attractive investment or covered land play. The property currently has 12" & 8" sewer lines onsite with additional 6"