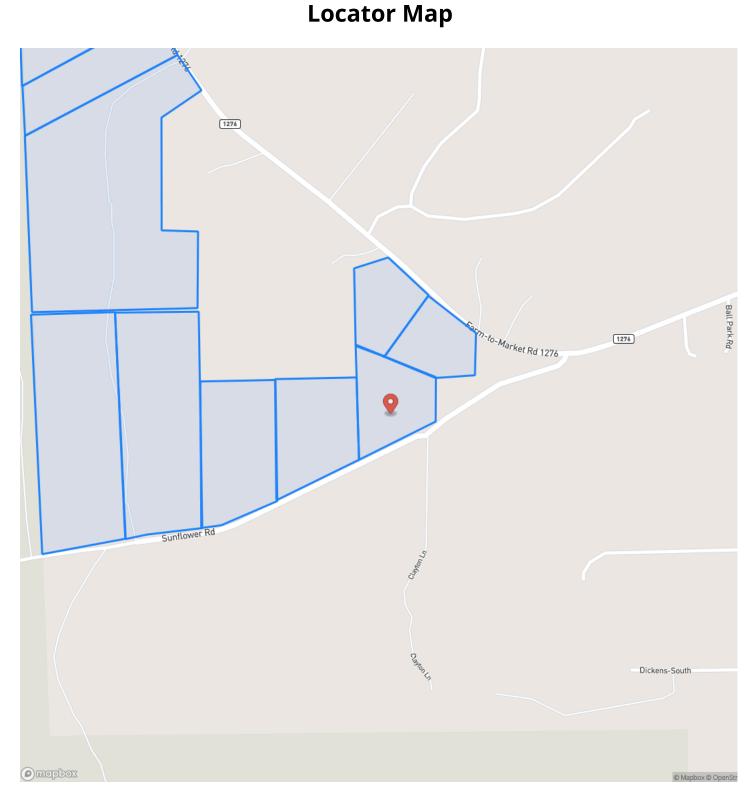

allardsville, TX 77351

County

Polk County

**Type** Undeveloped Land

Latitude / Longitude

30.625309 / -94.646152

Acreage

14

**Price** \$154,000

#### **Property Website**

https://homelandprop.com/property/14-acres-t-9-sunflower-road-00011-polk-texas/74223/









**MORE INFO ONLINE:** 

## **PROPERTY DESCRIPTION**

1st time open market offering ! Rural recreation/residential/agricultural tracts in the quaint and quiet community of Dallardsville, Texas. Adjoining the <u>Big Thicket National Preserve</u> on the west side (T-1 thru T-6). High and dry ! Very nice tracts and location. Clean, rural, area, neighborhood. Near Alabama Coushatta Indian Reservation !



**MORE INFO ONLINE:** 

# 14 Acres | T-9 | Sunflower Road | 00011 Dallardsville, TX / Polk County





MORE INFO ONLINE:





# MORE INFO ONLINE:

**Locator Map** 





**MORE INFO ONLINE:** 

# Satellite Map





**MORE INFO ONLINE:** 

### LISTING REPRESENTATIVE For more information contact:



**Representative** Andy Flack

**Mobile** (936) 295-2500

**Email** agents@homelandprop.com

Address 1600 Normal Park Dr

**City / State / Zip** Huntsville, TX 77340

## <u>NOTES</u>



**MORE INFO ONLINE:** 



<u>NOTES</u>

**MORE INFO ONLINE:** 

## **DISCLAIMERS**

Information in this brochure is provided solely for information purposes and does not constitute an offer to sell or advertise real estate outside the states in which broker or agent licensed. The information presented has been obtained from sources deemed to be reliable, but is not guaranteed or warranted by the agent, broker, or the sellers of these