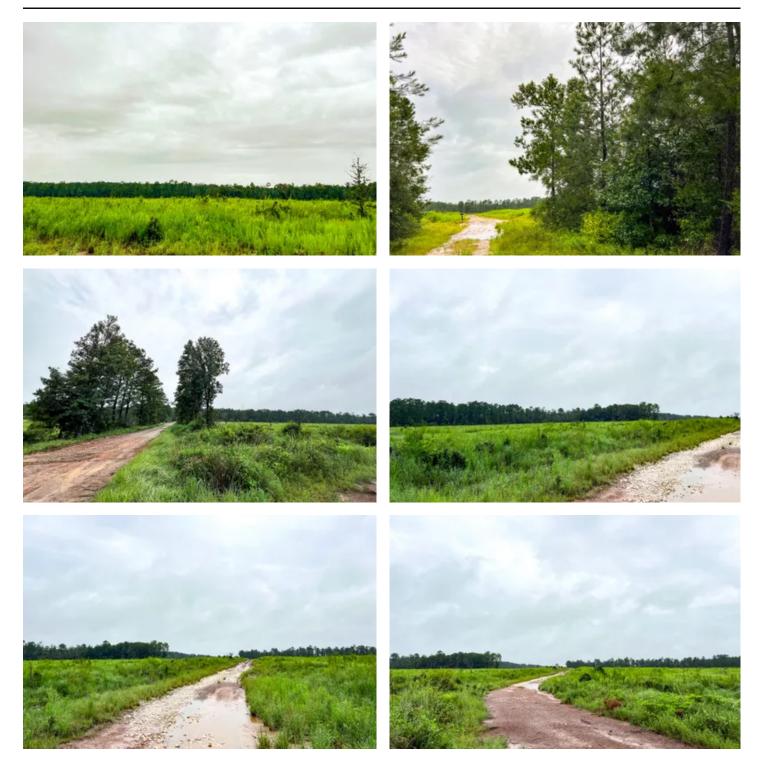

## **PROPERTY DESCRIPTION**

1st time open market offering ! Rural recreation/residential/agricultural tracts in the quaint and quiet community of Dallardsville, Texas. Adjoining the <u>Big Thicket National Preserve</u> on the west side (T-1 thru T-6). High and dry ! Very nice tracts and location. Clean, rural, area, neighborhood. Near Alabama Coushatta Indian Reservation !