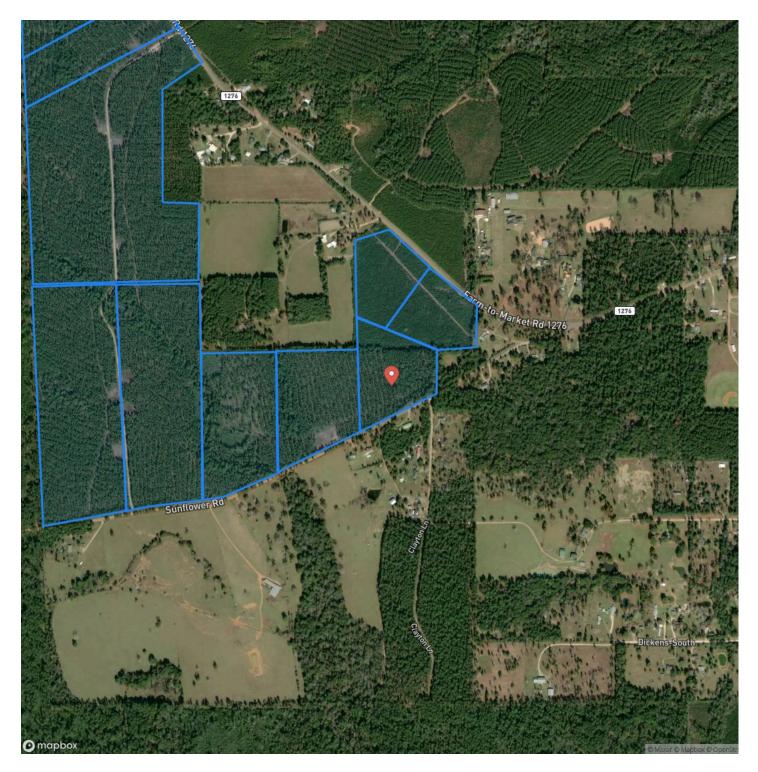

tude

30.625309 / -94.646152

Acreage

14

**Price** \$154,000

#### **Property Website**

https://homelandprop.com/property/14-acres-t-9-sunflower-road-00011-polk-texas/74223/









**MORE INFO ONLINE:** 

## **PROPERTY DESCRIPTION**

1st time open market offering ! Rural recreation/residential/agricultural tracts in the quaint and quiet community of Dallardsville, Texas. Adjoining the <u>Big Thicket National Preserve</u> on the west side (T-1 thru T-6). High and dry ! Very nice tracts and location. Clean, rural, area, neighborhood. Near Alabama Coushatta Indian Reservation !



**MORE INFO ONLINE:** 

# 14 Acres | T-9 | Sunflower Road | 00011 Dallardsville, TX / Polk County





MORE INFO ONLINE:





# MORE INFO ONLINE:

**Locator Map** 





**MORE INFO ONLINE:** 

# Satellite Map





**MORE INFO ONLINE:** 

### LISTING REPRESENTATIVE For more information contact:



**Representative** Andy Flack

**Mobile** (936) 295-2500

**Email** agents@homelandprop.com

Address 1600 Normal Park Dr

**City / State / Zip** Huntsville, TX 77340

## <u>NOTES</u>



**MORE INFO ONLINE:** 



<u>NOTES</u>

**MORE INFO ONLINE:** 

## **DISCLAIMERS**

Information in this brochure is provided solely for information purposes and does not constitute an offer to sell or advertise real estate outside the states in which broker or agent licensed. The information presented has been obtained from sources deemed to be reliable, but is not guaranteed or warranted by the agent, broker, or the sellers of these properties. This offering is subject to errors, omissions, prior sale, price change, cor