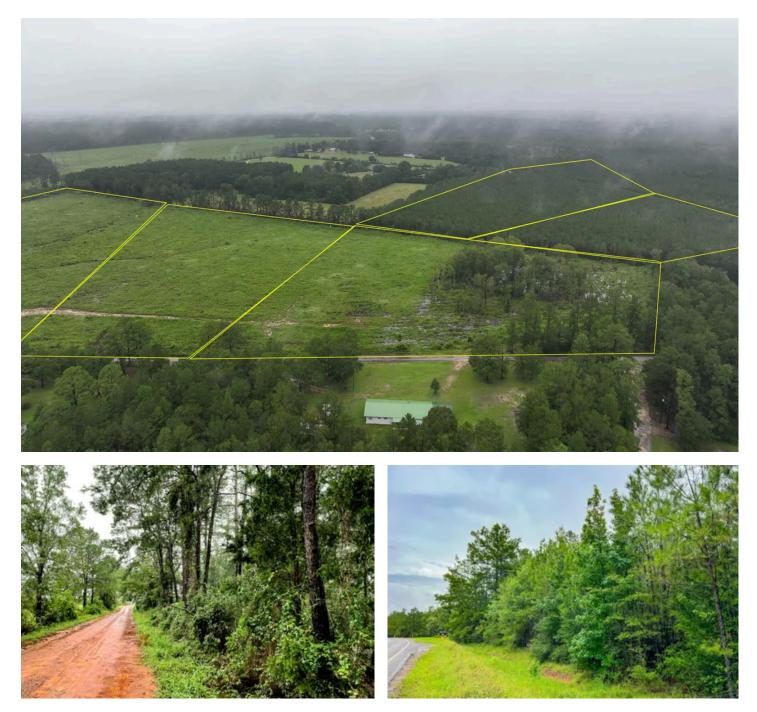

## **PROPERTY DESCRIPTION**

1st time open market offering ! Rural recreation/residential/agricultural tracts in the quaint and quiet community of Dallardsville, Texas. Adjoining the <u>Big Thicket National Preserve</u> on the west side (T-1 thru T-6). High and dry ! Very nice tracts and location. Clean, rural, area, neighborhood. Near Alabama Coushatta Indian Reservation !

# 14 Acres | T-9 | Sunflower Road | 00011 Dallardsville, TX / Polk County

MORE INFO ONLINE: